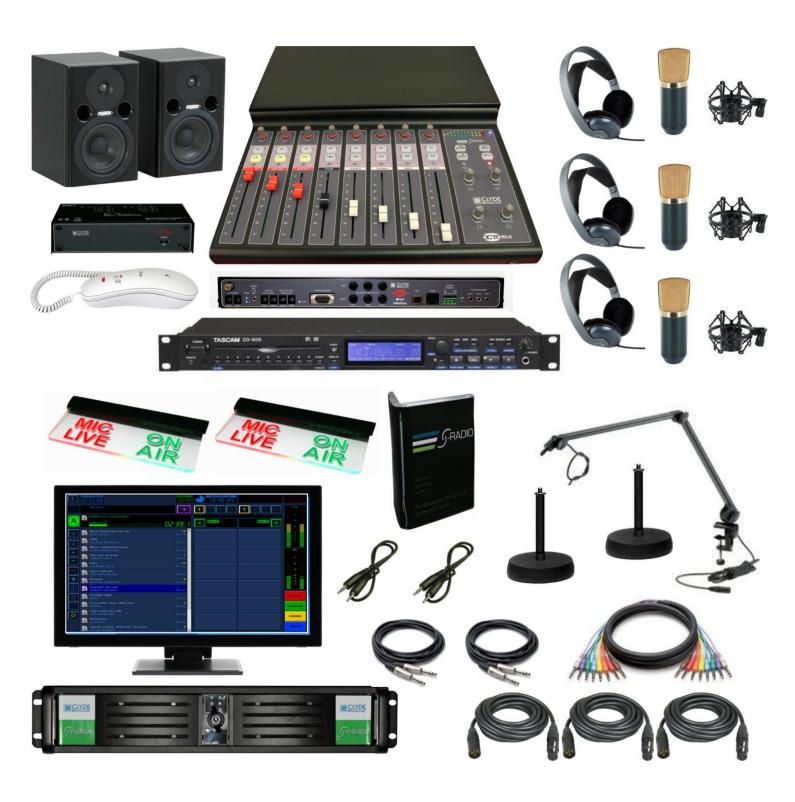

## The PREMIUM components (shown with options)

## What you get

| Equipment                                                         | Quantity |
|-------------------------------------------------------------------|----------|
| Octomix professional broadcast mixer with dual power supplies     | •        |
| 2U Rackmounting PC (1Tb+1Tb HDD) c/w touchscreen, mse +kbd        | •        |
| S-Radio Suite of integrated broadcast software tools              | •        |
| Intelligent mixer interface                                       | •        |
| Pro CD/MP3 player with remote start from mixer                    | •        |
| Large diaphram cardiod condensor mic with shockmount              | • • •    |
| Anglepoise mic arm                                                | •        |
| Heavy duty table top mic stand                                    | • •      |
| Pair of bi-amplified active monitor loudspeakers                  | •        |
| Professional stereo headphones                                    | • • •    |
| Automatic telephone balancing unit with remote divert and handset | •        |
| MIC LIVE/ON AIR indicator panel with mixer interface              | •        |
| Set of loose cables and mains distribution                        | •        |
| Installation instructions and operations manual                   | •        |