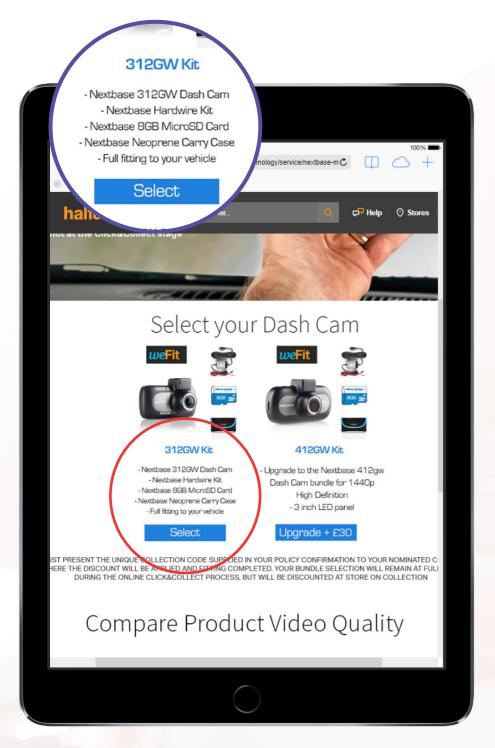

## Your new Dash Cam - Halfords Click & Collect Guide

Please note that you have also have the option to upgrade to a 412GW Dash Cam at a cost of £30.00.

Under the 'FREE Click & Collect' section, enter your postcode for your closest Halfords Store. Once selected, click 'Add to Basket'.

If you have chosen to upgrade to the 412GW Dash Cam, you will be required to pay the additional £30.00 charge in-store.