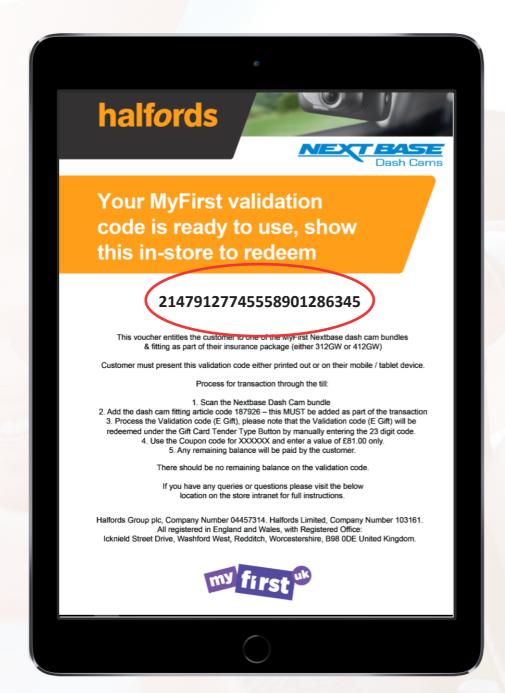

Using your unique voucher code attached to your policy email, either print out, screen-shot or simply take your phone into your local Halfords store.

In store, use your voucher code to Redeem the full price of the 312GW Dash Cam free of charge.

If you have chosen to upgrade to the 412GW Dash Cam, you will be required to pay the additional £30.00 charge in-store.