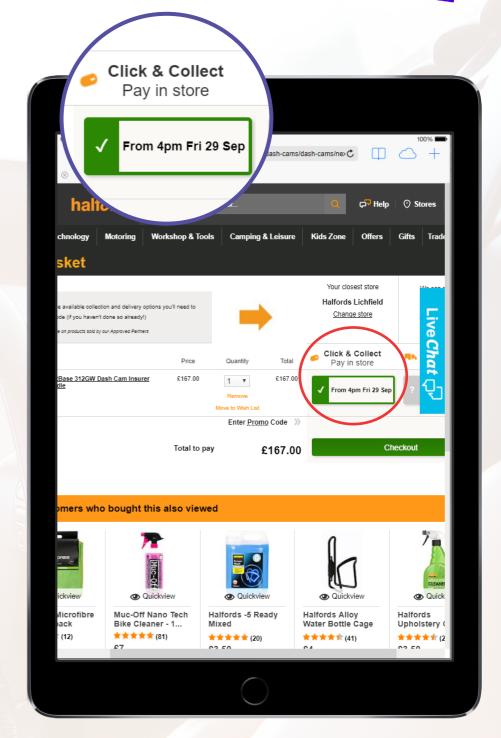

At Checkout, select 'Click & Collect
- Pay in store' with your closest
store, date and time selected as
shown above via a Green Tick Box.

Please note that although a price of £167.00 is displayed, you will **NOT** be charged or be required to enter any payment details online. If you have upgraded, the £30.00 additional charge will be paid in-store on collection.