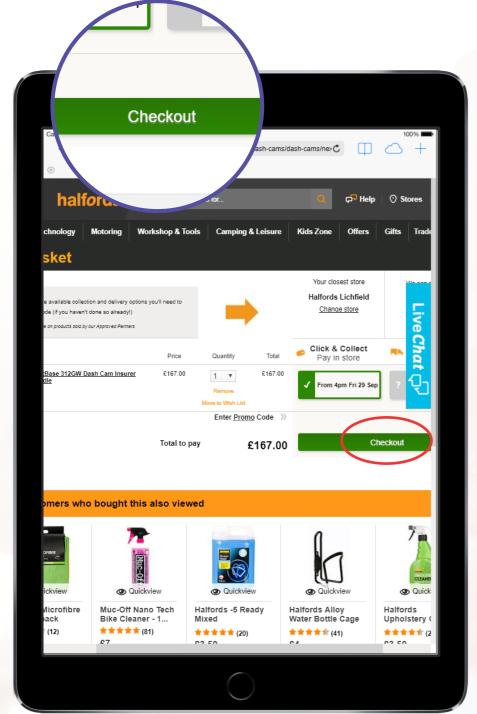

## Your new Dash Cam - Halfords Click & Collect Guide

Click 'Checkout' to complete the Click & Collect process and fill out any personal details required.

<u>∧</u>

Please note that although a price of £167.00 is displayed, you will **NOT** be charged or be required to enter any payment details online. If you have upgraded, the £30.00 additional charge will be paid in-store on collection.