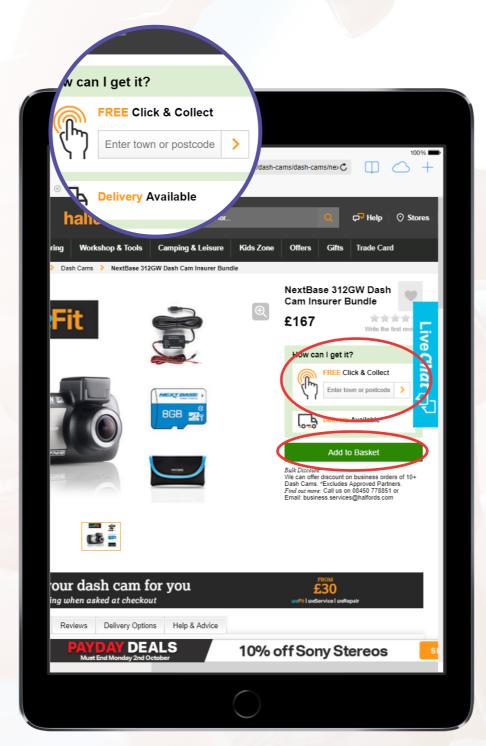

## Your new Dash Cam - Halfords Click & Collect Guide

Please note that you have also have the option to upgrade to a 412GW Dash Cam at a cost of £30.00.

Under the 'FREE Click & Collect' section, enter your postcode for your closest Halfords Store. Once selected, click 'Add to Basket'.