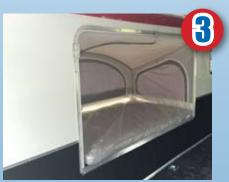

## FEATURES:

- 47" x 82" door assembly
- Bed door, tent, and pole kits
- Features the Secure Lock fastening system. Secure Lock integrated track provides a tight seal that solidly and securely fastens the tent to the door
- Includes door cables, cable brackets and tent brackets
- Mattress included (81" x 46")
- Trailer must be at least 10' long
- Must have a 72" minimum interior sidewall height
- 800# weight limit

Exterior with tent door closed

EASY SET UP!

Interior view of closed tent

Roll up curtain to begin set up

View of tent sleeping area with mattress with curtain removed.