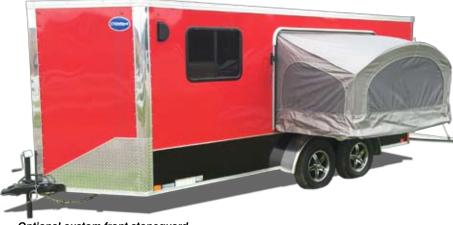

## **REST EASY. WE'VE GOT YOU COVERED.**

The pop-out tent feature from United Trailers is perfect for the person with an active lifestyle who needs simple sleeping accommodations.

Optional custom front stoneguard design shown above

## FEATURES:

- 47" x 82" door assembly
- Bed door, tent, and pole kits
- Features the Secure Lock fastening system. Secure Lock integrated track provides a tight seal that solidly and securely fastens the tent to the door
- Includes door cables, cable brackets and tent brackets
- Mattress included (81" x 46")
- Trailer must be at least 10' long
- Must have a 72" minimum interior sidewall height
- 800# weight limit