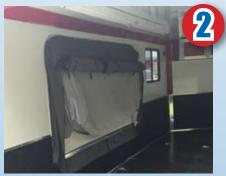

Exterior with tent door closed

EASY SET UP!

Interior view of closed tent

Roll up curtain to begin set up

View of tent sleeping area with mattress with curtain removed.