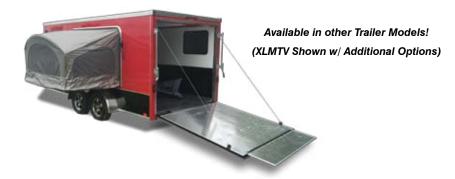

## **REST EASY. WE'VE GOT YOU COVERED.**

The pop-out tent feature from United Trailers is perfect for the person with an active lifestyle who needs simple sleeping accommodations.



Optional custom front stoneguard design shown above

## FEATURES:

- 47" x 82" door assembly
- Bed door, tent, and pole kits
- Features the Secure Lock fastening system. Secure Lock integrated track provides a tight seal that solidly and securely fastens the tent to the door
- Includes door cables, cable brackets and tent brackets
- Mattress included (81" x 46")
- Trailer must be at least 10' long
- Must have a 72" minimum interior sidewall height
- 800# weight limit

Exterior with tent door closed

EASY SET UP!



Interior view of closed tent



Roll up curtain to begin set up





View of tent sleeping area with mattress with curtain removed.