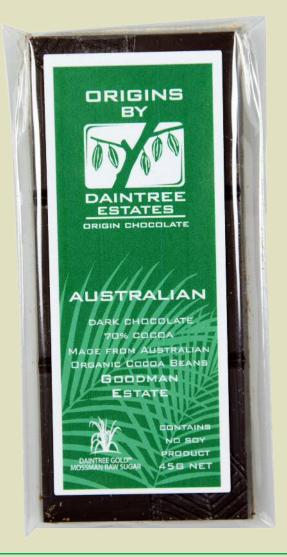

## 45 gram ORIGIN CHOCOLATE BAR

## **GOODMAN ESTATE - AUSTRALIA DARK CHOCOLATE**

70% (organic cocoa beans)

## 45g bar

- 100% Natural
- Made from Australian organic cocoa beans
- Contains no soy products

Aromatic organic cocoa beans originating from the Goodman Estates, these valuable beans are grown in limited quantities, have a distinct flavour profile created by the uniqueness of the growing environment. Complex and floral flavours with hints of warm spice with flavours that include orange blossom, honey and raisins with detectable malt and liquorice taste melting into a complex savoury finish of candied ginger and spicy cloves.