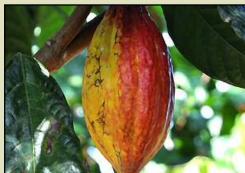

## 45g bar

- 100% Natural
- Made from Australian organic cocoa beans
- Contains no soy products

Aromatic organic cocoa beans originating from the Goodman Estates, these valuable beans are grown in limited quantities, have a distinct flavour profile created by the uniqueness of the growing environment. Complex and floral flavours with hints of warm spice with flavours that include orange blossom, honey and raisins with detectable malt and liquorice taste melting into a complex savoury finish of candied ginger and spicy cloves.