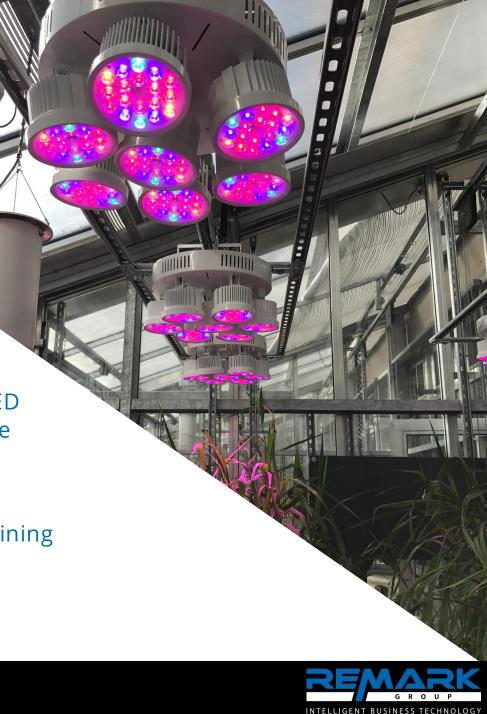

## What were the clients needs and issues?

The university needed one of their greenhouse to be fitted with LED luminaires as part of a feasibility study into the performance of the **lighting system** and the impact on plant growth.

## How did Remark help?

The project consisted of providing and installing 84 PhytoLux LED lights alongside 28 lighting racks units across the **seven** greenhouses.

Leeds University required 3 of the 4 racks in each of the greenhouses to be adjustable in height so a single pulley system (rigs) was also installed while the 4th lighting array was fixed directly to the fabricated Unistrut.

Once erected, the **luminaires** were connected to local switches via heavy duty **coiled flex**. All fixings and materials used had to be suitable for the various **environmental** conditions modelled in the greenhouses.