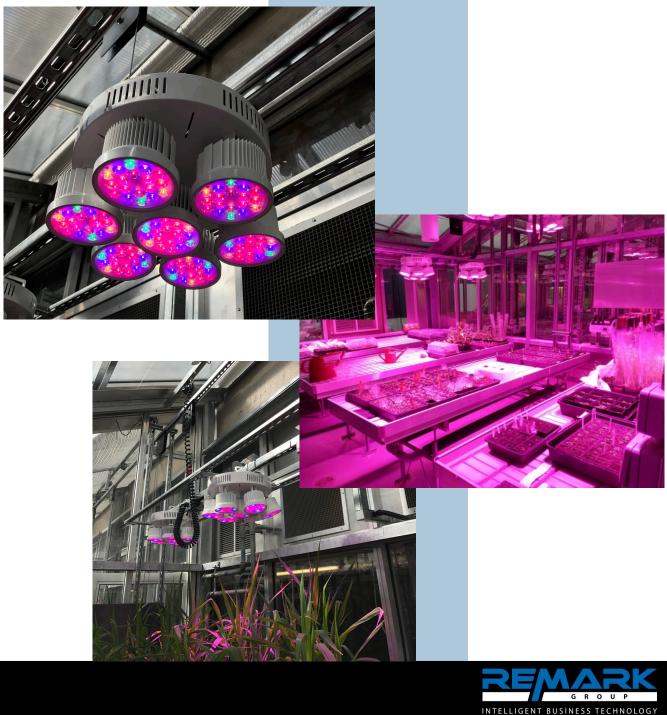

## How did Remark help?

The project consisted of providing and installing 84 PhytoLux LED lights alongside 28 lighting racks units across the **seven** greenhouses.

Leeds University required 3 of the 4 racks in each of the greenhouses to be adjustable in height so a single pulley system (rigs) was also installed while the 4th lighting array was fixed directly to the fabricated Unistrut.

## Outcomes

90% of the rigs were **constructed** in the Remark Group's workshop prior to transportation to reduce downtime in the greenhouses which were in operation. Each of the greenhouses had to be completed prior to moving onto the next one to **minimising downtime** and **disruptions** for the university.

Once erected, the **luminaires** were connected to local switches via heavy duty **coiled flex**. All fixings and materials used had to be suitable for the various **environmental** conditions modelled in the greenhouses.