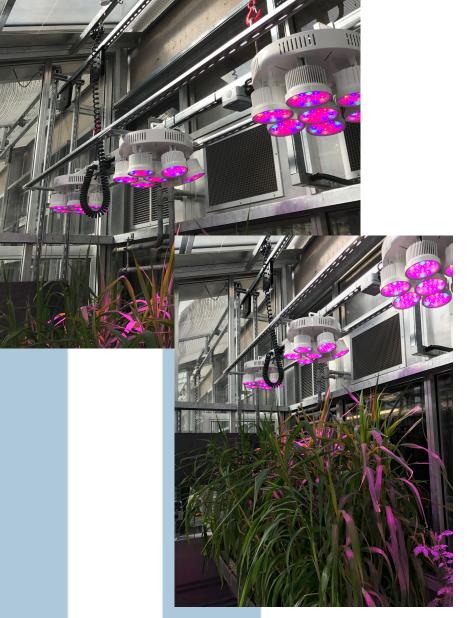

## How did Remark help?

The project consisted of providing and installing 84 PhytoLux LED lights alongside 28 lighting racks units across the **seven** greenhouses.

Leeds University required 3 of the 4 racks in each of the greenhouses to be adjustable in height so a single pulley system (rigs) was also installed while the 4th lighting array was fixed directly to the fabricated Unistrut.

## Outcomes

90% of the rigs were **constructed** in the Remark Group's workshop prior to transportation to reduce downtime in the greenhouses which were in operation. Each of the greenhouses had to be completed prior to moving onto the next one to **minimising downtime** and **disruptions** for the university.

Once erected, the **luminaires** were connected to local switches via heavy duty **coiled flex**. All fixings and materials used had to be suitable for the various **environmental** conditions modelled in the greenhouses.