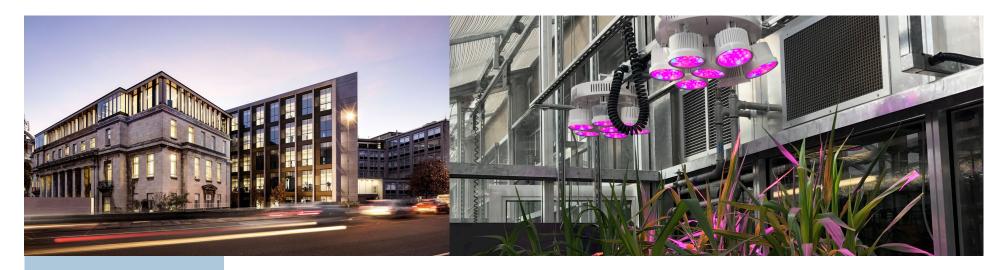

## What were the clients needs and issues?

The university needed one of their greenhouse to be fitted with LED luminaires as part of a feasibility study into the performance of the **lighting system** and the impact on plant growth.

## How did Remark help?

The project consisted of providing and installing 84 PhytoLux LED lights alongside 28 lighting racks units across the **seven** greenhouses.

Leeds University required 3 of the 4 racks in each of the greenhouses to be adjustable in height so a single pulley system (rigs) was also installed while the 4th lighting array was fixed directly to the fabricated Unistrut.

Once erected, the **luminaires** were connected to local switches via heavy duty **coiled flex**. All fixings and materials used had to be suitable for the various **environmental** conditions modelled in the greenhouses.