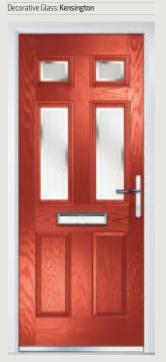

**Etch Art: Kensington** 

The Kensington range of glass is simplistic, but elegant. The clear border combined with satin centre allows just the perfect amount of light to flood through the entrance of your home.