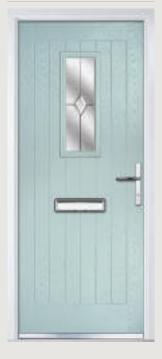

## Carnoustie including Birkdale and Penina options

**Grained** Traditional Doors

Our most popular composite door option which is now available in a choice of three glazing styles.

Carnoustie

Birkdale Option

Penina Option

Door Colour: Cotswold

Door Colour: Anthracite
Decorative Glass: Reflections

Door Colour: **Stormy Seas**Decorative Glass: **Linear** 

Door Colour: Irish Oak Decorative Glass: Flair

Door Colour: **Twilight**Decorative Glass: **Modena** 

Door Colour: Chartwell Green
Decorative Glass: Simplicity Zinc

Shown with Penina glazing option

Door Colour: **Diablo**Decorative Glass: **Diamonds** 

Door Colour: **Agate**Decorative Glass: **Symphony** 