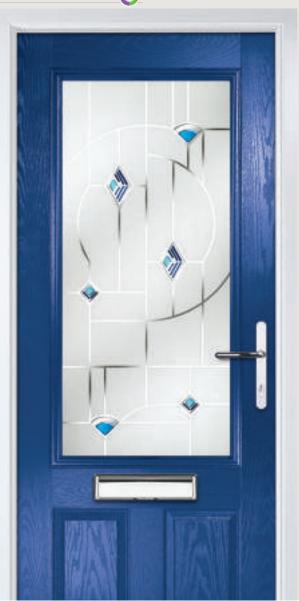

Overlay Art: Diamonds

A simple yet classic design that continues to be a favourite and complements anything from a country cottage to a smart town house. With a choice of either bevelled glass or a range of six vibrant colourways in either Blue, Green, Grey, Frost, Purple or Red, combined with a wide range of textured glass backing options, Diamonds is destined to become everyone's best friend.