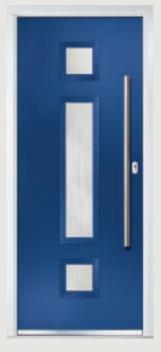

# Troon including Muirfield option

**Grained** Traditional Doors

The traditional six-panel door can be enhanced with either two or four small glazing details.

Troon

Muirfield Option

Solid Option

Door Colour: Cotswold

Door Colour: Bolero

Door Colour: Anthracite

Door Colour: Chartwell Green
Decorative Glass: Simplicity Zinc