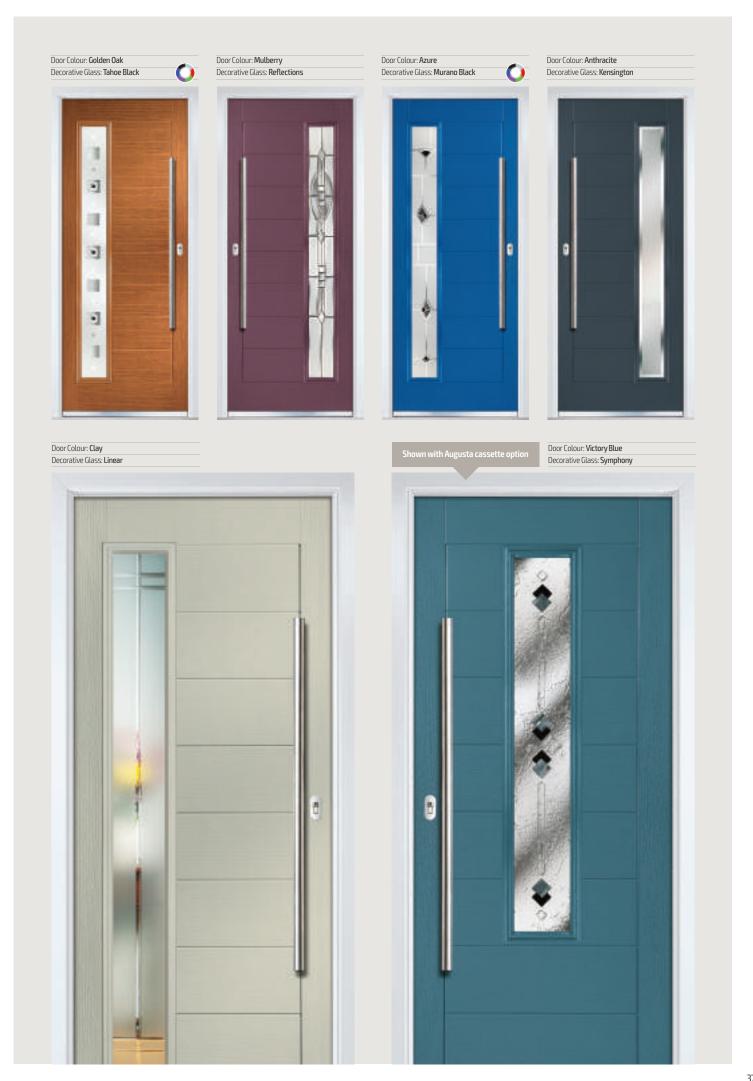

## Augusta

**Grained** Contemporary Doors

With its simple, slim glazed panel and parallel pull handle, the Augusta has a clean modern style.

Door Colour: **Bolero**Decorative Glass: **Matrix** 

Door Colour: **Chartwell**Decorative Glass: **Reflections** 

Door Colour: **Victory Blue** Decorative Glass: **Murano Black** 

Door Colour: Citrine
Decorative Glass: Simplicity