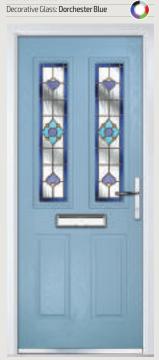

Signature: Dorchester
For a traditional Victorian look, Dorchester is the perfect choice combining vibrant
Spectrum Glass with textured glass and traditional lead. Available in 3 border colour options. Amber, Blue and Green.