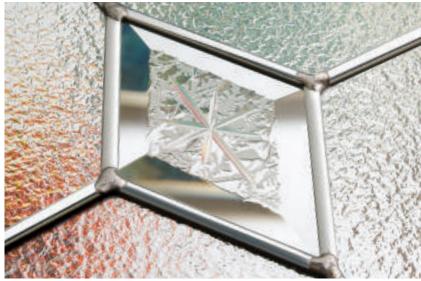

Signature: Reflections
Stunning black chrome cameing combined with satin and grey bevelled glass pieces, Reflections makes a classyyet striking statement encapsulated inside a double glazed unit for ease of cleaning.