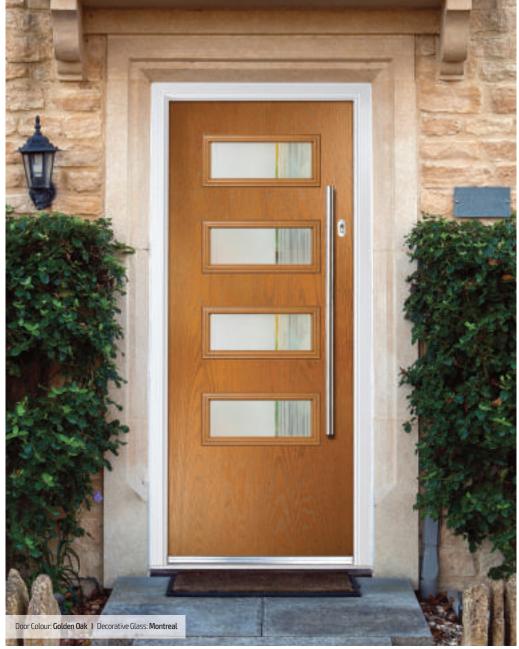

Etch Art: Montreal

Sandblasted and Millennium glass are separated by on off centre clear dividing line offering a stunning, yet clean contemporary look to your door.

Etch Art: Eiger & Etch Squares

This European style design is produced using high grade brushed stainless hox elements, that are bonded to the centre pane of glass using a specialist technique. The combination of lnox and etched glass provide a unique contrast.