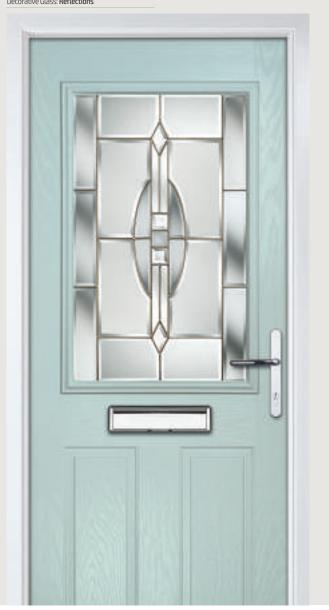

Signature: Reflections
Stunning black chrome cameing combined with satin and grey bevelled glass pieces, Reflections makes a classyyet striking statement encapsulated inside a double glazed unit for ease of cleaning.