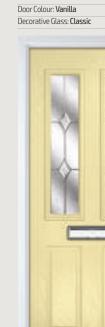

Signature: Classic & Flair

Simple yet classic designs that will suit any home. Both Classic and Flair are a combination of gently patterned glass with sparkling bevelled glass pieces encapsulated inside a high-performance double glazed unit.