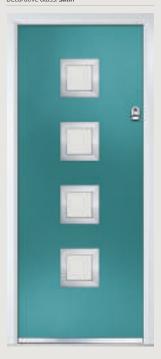

## Carnoustie including Birkdale and Penina options

**Grained** Traditional Doors

Our most popular composite door option which is now available in a choice of three glazing styles.

Carnoustie

Birkdale Option

Penina Option

Door Colour: Cotswold

Door Colour: Anthracite
Decorative Glass: Reflections

Door Colour: **Stormy Seas**Decorative Glass: **Linear** 

Door Colour: Irish Oak Decorative Glass: Flair

Door Colour: **Twilight**Decorative Glass: **Modena** 

Door Colour: Chartwell Green
Decorative Glass: Simplicity Zinc

Shown with Penina glazing option

Door Colour: **Diablo**Decorative Glass: **Diamonds** 

Door Colour: **Agate**Decorative Glass: **Symphony** 