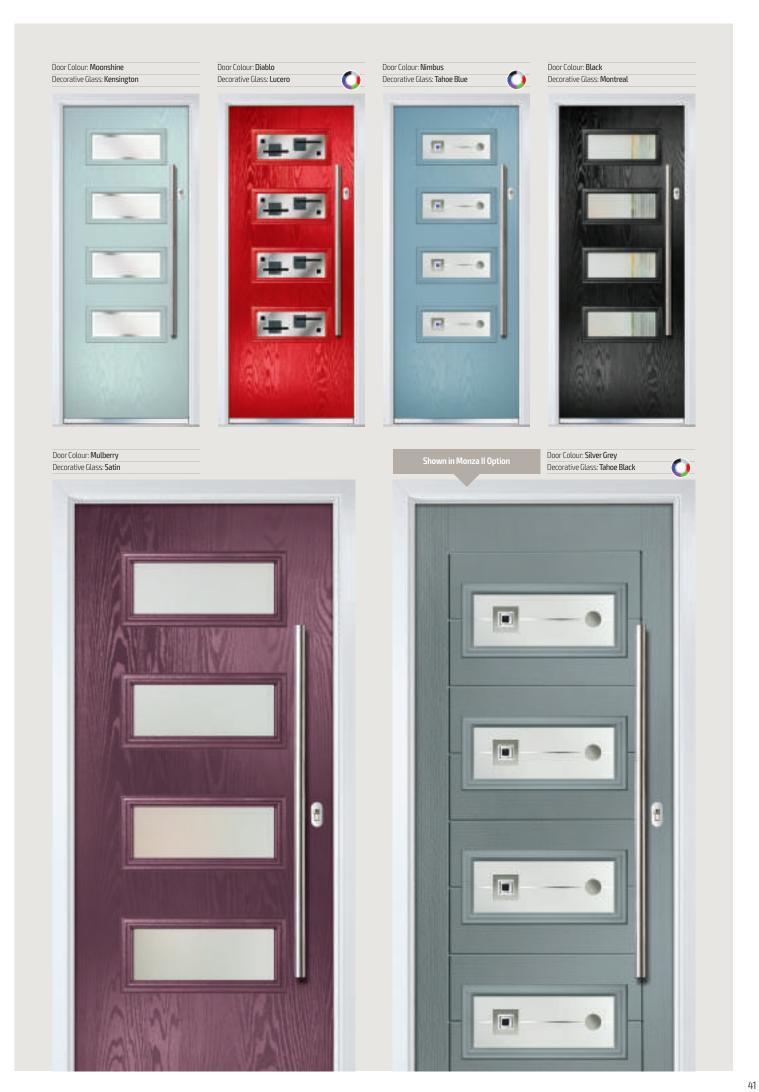

# Monza II

**Grained** Contemporary Doors

With its contemporary linear etched detailing, the Monza II is a stunning door available with contemporary glazing detail or as a solid door.

Monza II

## Seminole

**Grained** Contemporary Doors

The Seminole is a very popular contemporary door design with an abundance of glazing options and positions.

Seminole 4

Seminole 3

## Oakmont

**Grained** Contemporary Doors

A stunning new design using colour matched cassettes for all colour options.

0akmont

Monza II Oakmont

# Chantilly

**Grained** Contemporary Doors

The facing curves of the glazing detail make a truly modern statement in the Chantilly door.

Door Colour: **Agate**Decorative Glass: **Classic** 

Door Colour: **Twilight**Decorative Glass: **Reflections** 