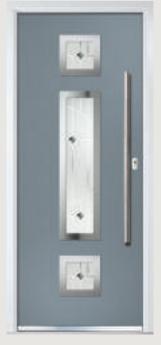

## Augusta

**Grained** Contemporary Doors

With its simple, slim glazed panel and parallel pull handle, the Augusta has a clean modern style.

Door Colour: **Bolero**Decorative Glass: **Matrix** 

Door Colour: **Chartwell**Decorative Glass: **Reflections** 

Door Colour: **Victory Blue** Decorative Glass: **Murano Black** 

Door Colour: Citrine
Decorative Glass: Simplicity