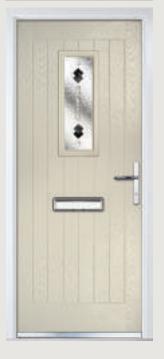

## Carnoustie including Birkdale and Penina options

**Grained** Traditional Doors

Our most popular composite door option which is now available in a choice of three glazing styles.

Carnoustie

Birkdale Option

Penina Option

Door Colour: Cotswold

Door Colour: Anthracite
Decorative Glass: Reflections

Door Colour: **Stormy Seas**Decorative Glass: **Linear** 

Door Colour: Irish Oak Decorative Glass: Flair

Door Colour: **Twilight**Decorative Glass: **Modena** 

Door Colour: Chartwell Green
Decorative Glass: Simplicity Zinc

Shown with Penina glazing option

Door Colour: **Diablo**Decorative Glass: **Diamonds** 

Door Colour: **Agate**Decorative Glass: **Symphony** 