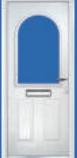

# St Andrews

**Grained** Traditional Doors

Reminiscent of the door styles of the 1930's, the St Andrews door is available as a solid door option as well as a glazed version.

St Andrews

Solid Option

Door Colour: **Twilight**Decorative Glass: **Reflections** 

Decorative Glass: Dorchester Amber

Door Colour: Clay

Door Colour: **Shadow**Decorative Glass: **Havana** 

Door Colour: **Golden Oak** Decorative Glass: **Simplicity Brass** 