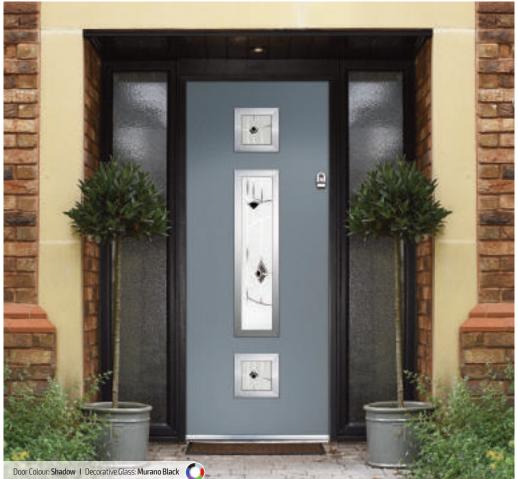

Door Colour: **Victory Blue** Decorative Glass: **Murano Black** 

Door Colour: Citrine
Decorative Glass: Simplicity