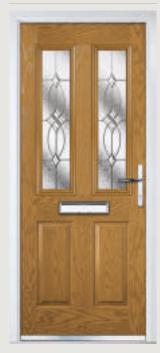

# Troon including Muirfield option

**Grained** Traditional Doors

The traditional six-panel door can be enhanced with either two or four small glazing details.

Troon

Muirfield Option

Solid Option

Door Colour: Cotswold

Door Colour: Bolero

Door Colour: Anthracite

Door Colour: Chartwell Green
Decorative Glass: Simplicity Zinc