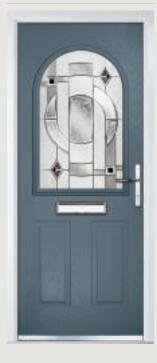

# St Andrews

**Grained** Traditional Doors

Reminiscent of the door styles of the 1930's, the St Andrews door is available as a solid door option as well as a glazed version.

St Andrews

Solid Option

Door Colour: **Twilight**Decorative Glass: **Reflections** 