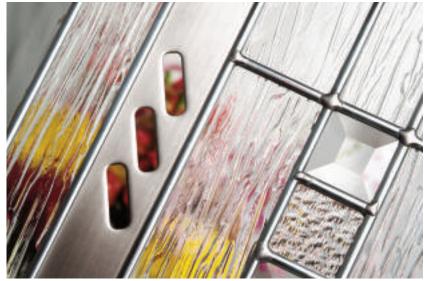

Etch Art: Murano

Combining etched glass with hand-made 'fused glass' elements, our Fusion Art ranges are a truly modern decorative glass option. Available in 5 colourways to complement or contrast with the door colour: Black, Blue, Green, Purple and Red.

Etch Art: Tahoe

By combining Fusion glass tiles with small stainless steel elements and etched glass, Tahoe is a strikingly modern glazing option that is ideally suited for contemporary doorsets. With a range of five colour options, Black, Blue, Green, Purple and Red, the glass can be manufactured to complement your door colour beautifuly.