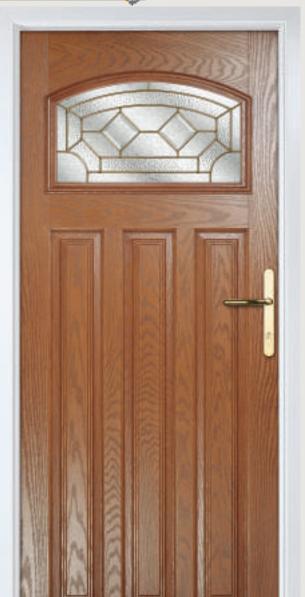

# St Andrews

**Grained** Traditional Doors

Reminiscent of the door styles of the 1930's, the St Andrews door is available as a solid door option as well as a glazed version.

St Andrews

Solid Option

Door Colour: **Twilight**Decorative Glass: **Reflections** 

Decorative Glass: Dorchester Amber

Door Colour: Clay

Door Colour: **Shadow**Decorative Glass: **Havana** 

Door Colour: **Golden Oak** Decorative Glass: **Simplicity Brass** 