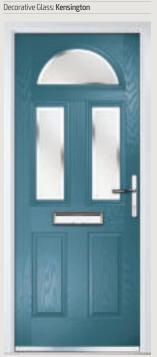

**Etch Art: Kensington** 

The Kensington range of glass is simplistic, but elegant. The clear border combined with satin centre allows just the perfect amount of light to flood through the entrance of your home.