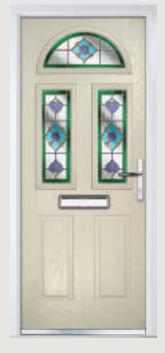

Door Colour: **Very Berry** Decorative Glass: **Murano Purple** 

Door Colour: **Red**Decorative Glass: **Elegance** 

Door Colour: **Emerald**Decorative Glass: **Simplicity Zinc** 

# Turnberry

**Grained** Traditional Doors

The large glazed area of the Turnberry can also be enhanced with the GridLite option.

Turnberry

GridLite Option

Door Colour: **Slate**Decorative Glass: **Modena** 