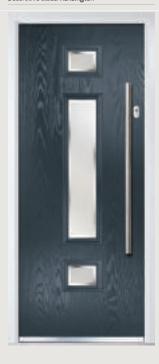

## Augusta

**Grained** Contemporary Doors

With its simple, slim glazed panel and parallel pull handle, the Augusta has a clean modern style.

Door Colour: **Bolero**Decorative Glass: **Matrix** 

Door Colour: **Chartwell**Decorative Glass: **Reflections** 

Door Colour: **Victory Blue** Decorative Glass: **Murano Black** 

Door Colour: Citrine
Decorative Glass: Simplicity