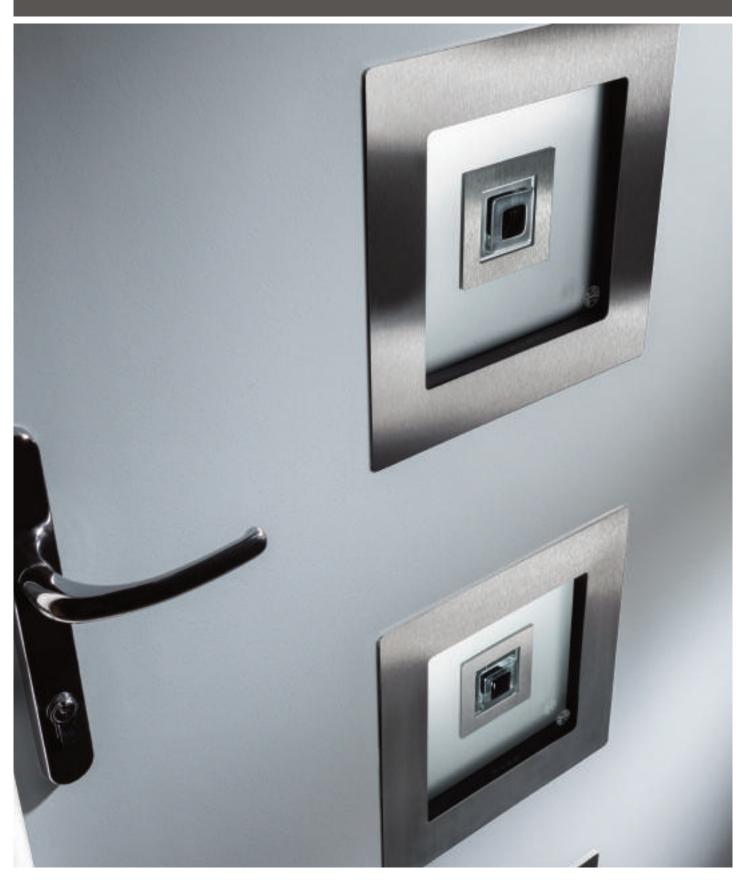

## **Security - Keeping You Safe**

We take security very seriously so we invested some years ago in a new breed of composite door with significantly improved security features which stand up to current and future security standards, including PAS 24 in line with Approved Document Q for new build.

We recommend the use of multipoint locks as standard (which should be engaged at all times and not left on the latch) as well security hardware including TS007 standards, and high security cylinders with anti-pick, anti-bump and anti-snap capabilities. On certain style we would also

recommend a high level, multipoint, slam shut lock with key entry plus security escutcheon, providing a traditional rim latch lock.

Glass units which comply with Approved Document Q must contain one pane of class P1A (EN356) glass, which must be

6.8mm, security laminated. This is available as an option on glass within our doors at a reasonable additional cost.