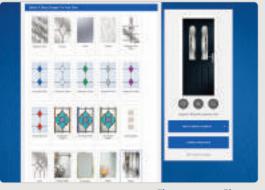

# Design and View. Your Perfect Door...

With such a wide selection of styles, colours; hardware and glazing options available for your new door, it can sometimes be difficult to visualise what you need. Our door designer lets you see just that and even lets you upload a picture of your home to see exactly how your choices will look in reality.

## You're the Designer

Choose your style, then your colour, completely change the look with the various glazing options and then complete the look with your choice of hardware. Don't leave it to guesswork, we can show you exactly how your choices will look in your home with our online designer. We'll take you through the choices, upload a picture of your home and superimpose the door you have designed to ensure your choice complements it perfectly.

There are so many combinations that it's often difficult to know which ones are right for you until you see it in place. Make sure you make the right choices by designing your ideal door on our door designer.

Choose your Door Style

Choose your Door Colour

Choose your Glazing