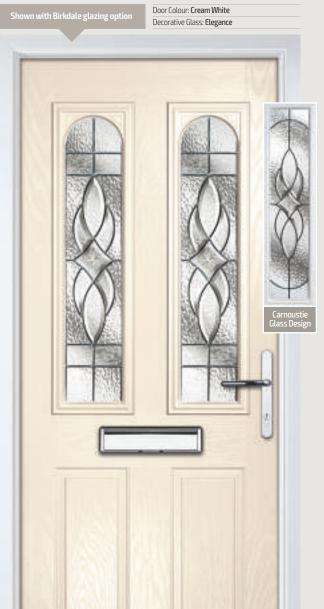

## Carnoustie including Birkdale and Penina options

**Grained** Traditional Doors

Our most popular composite door option which is now available in a choice of three glazing styles.

Carnoustie

Birkdale Option

Penina Option

Door Colour: Cotswold

Door Colour: Anthracite
Decorative Glass: Reflections

Door Colour: **Stormy Seas**Decorative Glass: **Linear** 

Door Colour: Irish Oak Decorative Glass: Flair

Door Colour: **Twilight**Decorative Glass: **Modena** 

Door Colour: Chartwell Green
Decorative Glass: Simplicity Zinc

Shown with Penina glazing option

Door Colour: **Diablo**Decorative Glass: **Diamonds** 

Door Colour: **Agate**Decorative Glass: **Symphony** 