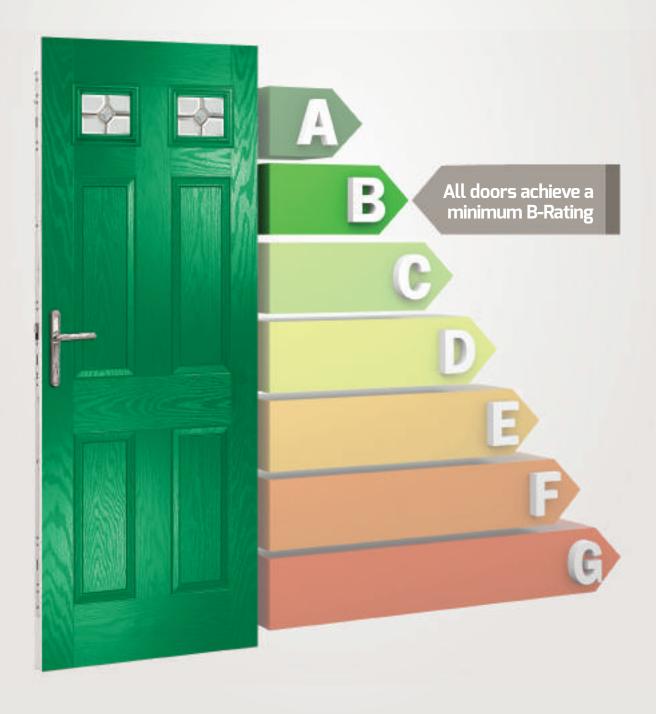

### Decorative Glass Options

Decorative Glass transforms doors and makes a personal statement and we offer a range of styles to suit all budgets and tastes from the contemporary to the traditional. All our decorative glass is manufactured to the highest possible standards and can come as Energy Plus incorporating 'Low E' glass and Argon gas to give a centre pane 'U' value of 1.1 and to ensure that all our doors meet Door Energy Rating level of B as a minimum.