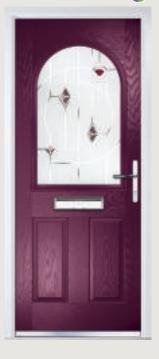

# St Andrews

**Grained** Traditional Doors

Reminiscent of the door styles of the 1930's, the St Andrews door is available as a solid door option as well as a glazed version.

St Andrews

Solid Option

Door Colour: **Twilight**Decorative Glass: **Reflections** 