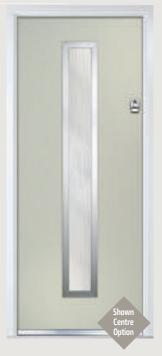

## Augusta

**Grained** Contemporary Doors

With its simple, slim glazed panel and parallel pull handle, the Augusta has a clean modern style.

Door Colour: **Bolero**Decorative Glass: **Matrix** 

Door Colour: **Chartwell**Decorative Glass: **Reflections** 