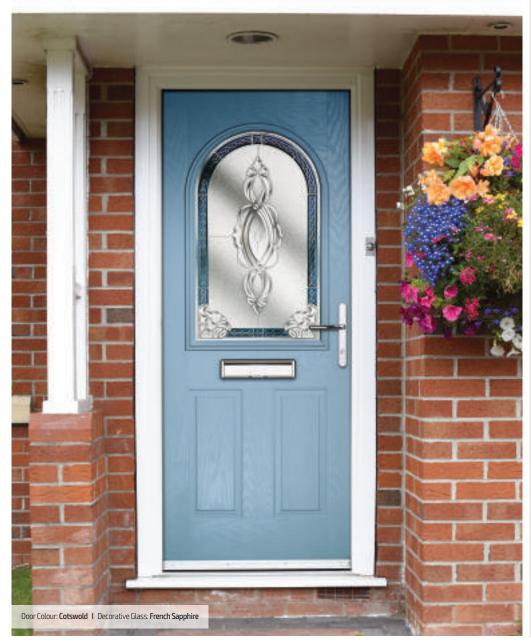

Crystal Art: French

Using patented technology that allows for an incredibly intricate bevelled effect design, French also has enhanced security and sound insulation due to the materials used in their manufacture. Available in: Emerald, Onyx, Ruby and Sapphire.