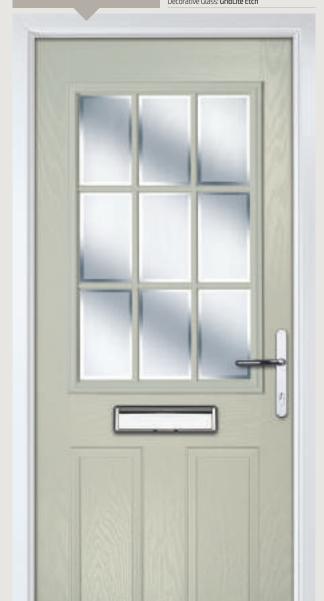

# Turnberry

**Grained** Traditional Doors

The large glazed area of the Turnberry can also be enhanced with the GridLite option.

Turnberry

GridLite Option

Door Colour: **Slate**Decorative Glass: **Modena** 

Door Colour: **Green**Decorative Glass: **Murano Green** 

Door Colour: Citrine
Decorative Glass: Symphony

Door Colour: Olive Grove
Decorative Glass: Linear

Shown with GridLite glazing option

Door Colour: Clay
Decorative Glass: GridLite Etch