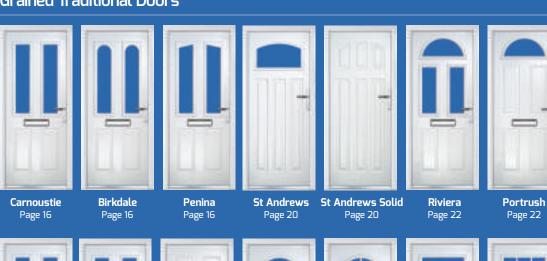

#### **Grained Traditional Doors**

Troon Page 24

Muirfield Page 24

Muirfield Solid Page 24

Turnberry Page 26

Turnberry Grid Page 26

Lytham Page 28

Lytham Grid Page 28

**Sunburst** 

Page 22

Gleneagles Page 30

Belfry Page 32

Belfry 3 Page 32

Sunningdale Page 34

**Farmhouse** Page 34

**Sidelights** Page 59