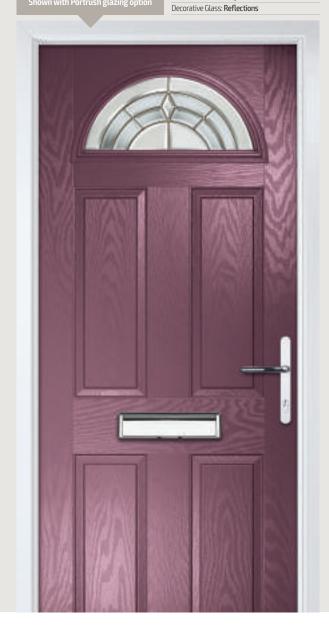

# Riviera including Portrush option

**Grained** Traditional Doors

A traditional favourite with just a hint of modern, the Riviera is also available in Portrush and Sunburst options as shown below.

Riviera

Portrush Option

Sunburst Option

Door Colour: Mulberry

Door Colour: Victory Blue

Door Colour: Rosewood Decorative Glass: Simplicity Brass