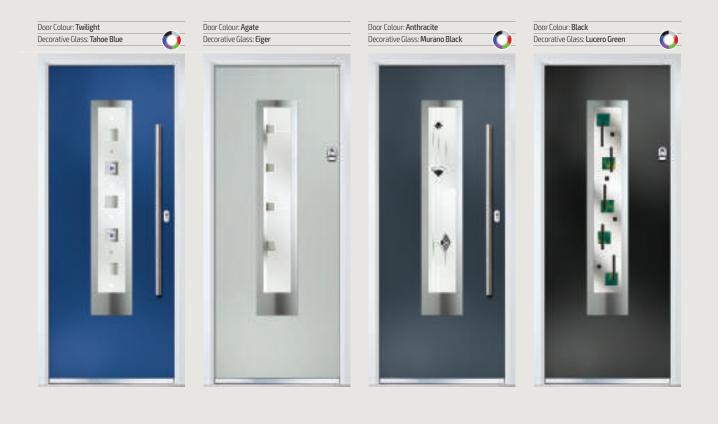

## Urban Oakmont

**Links** Contemporary Doors

The Urban Oakmont door offers a unique, modern style with four decorative horizontal lites that allow light to stream in without compromising your privacy.

Door Colour: Military Grey

Door Colour: Nimbus

Decorative Glass: Tahoe Blue

Door Colour: Black

Door Colour: Victory Blue
Decorative Glass: Tahoe Black

0

Door Colour: **Agate**Decorative Glass: **Kensington** 

Door Colour: **Twilight**Decorative Glass: **Millennium** 

Door Colour: Anthracite
Decorative Glass: Rain