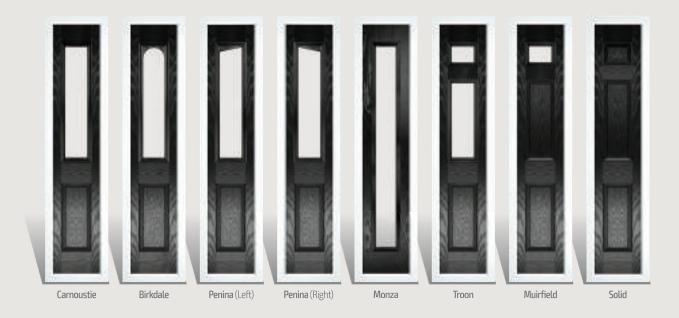

## Carnoustie including Birkdale and Penina options

**Grained** Traditional Doors

Our most popular composite door option which is now available in a choice of three glazing styles.

Carnoustie

Birkdale Option