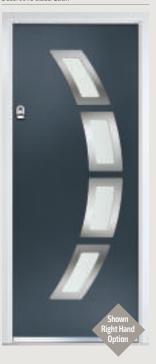

# Chantilly

**Grained** Contemporary Doors

The facing curves of the glazing detail make a truly modern statement in the Chantilly door.

Door Colour: **Agate**Decorative Glass: **Classic** 

Door Colour: **Twilight**Decorative Glass: **Reflections** 