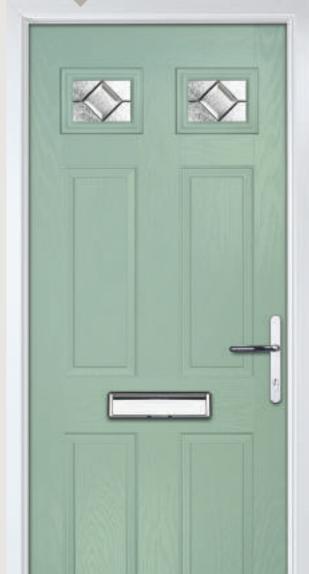

# Troon including Muirfield option

**Grained** Traditional Doors

The traditional six-panel door can be enhanced with either two or four small glazing details.

Troon

Muirfield Option

Solid Option

Door Colour: Cotswold

Door Colour: Bolero

Door Colour: Anthracite

Door Colour: Chartwell Green
Decorative Glass: Simplicity Zinc