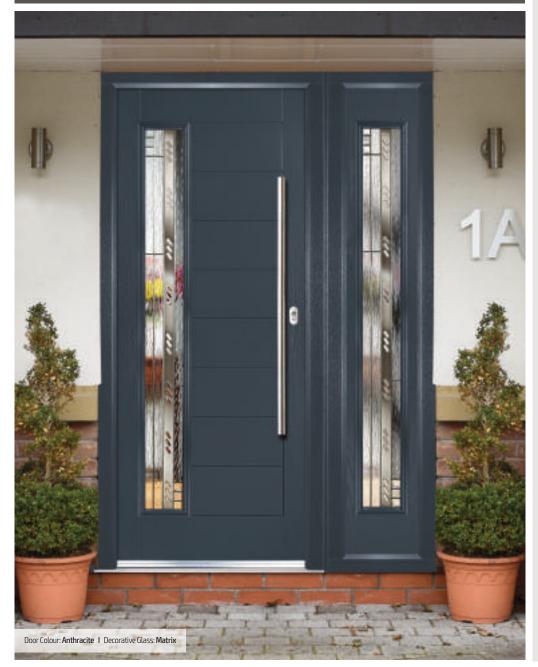

## Augusta

**Grained** Contemporary Doors

With its simple, slim glazed panel and parallel pull handle, the Augusta has a clean modern style.

Door Colour: **Bolero**Decorative Glass: **Matrix** 

Door Colour: **Chartwell**Decorative Glass: **Reflections** 

Door Colour: **Victory Blue** Decorative Glass: **Murano Black** 

Door Colour: Citrine
Decorative Glass: Simplicity