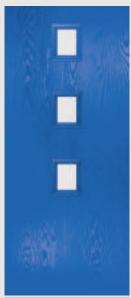

## Inox Nice

**Links** Contemporary Doors

The Inox Nice door offers a Mediterranean style with four decorative lites that allow the light to stream in without compromising on your privacy.

Door Colour: Anthracite
Decorative Glass: Roma