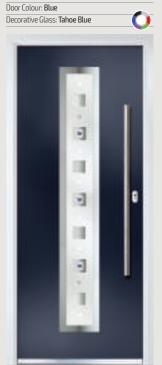

## Urban Oakmont

**Links** Contemporary Doors

The Urban Oakmont door offers a unique, modern style with four decorative horizontal lites that allow light to stream in without compromising your privacy.

Door Colour: Military Grey

Door Colour: Nimbus

Decorative Glass: Tahoe Blue

Door Colour: Black

Door Colour: Victory Blue
Decorative Glass: Tahoe Black

0

Door Colour: **Agate**Decorative Glass: **Kensington** 

Door Colour: **Twilight**Decorative Glass: **Millennium** 