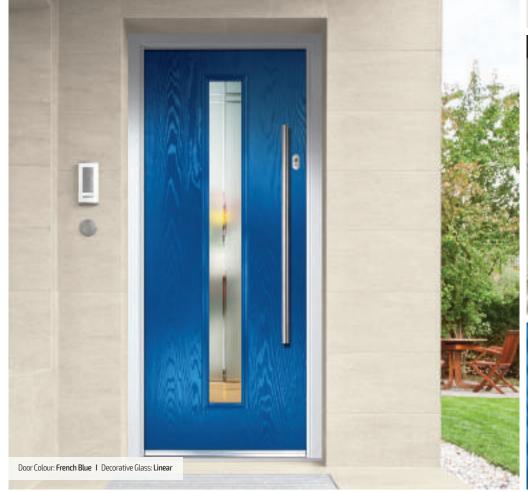

Etch Art: Linear

The simplicity of brilliant cut lines combined with soft satin glass gives Linear a classic appeal that suits both traditional and contemporary door styles. Only available in a limited range of door styles.