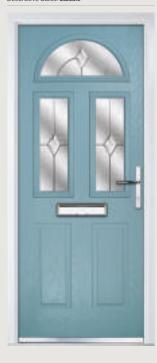

## Carnoustie including Birkdale and Penina options

**Grained** Traditional Doors

Our most popular composite door option which is now available in a choice of three glazing styles.

Carnoustie

Birkdale Option

Penina Option

Door Colour: Cotswold

Door Colour: Anthracite
Decorative Glass: Reflections

Door Colour: **Stormy Seas**Decorative Glass: **Linear** 

Door Colour: Irish Oak Decorative Glass: Flair

Door Colour: **Twilight**Decorative Glass: **Modena** 