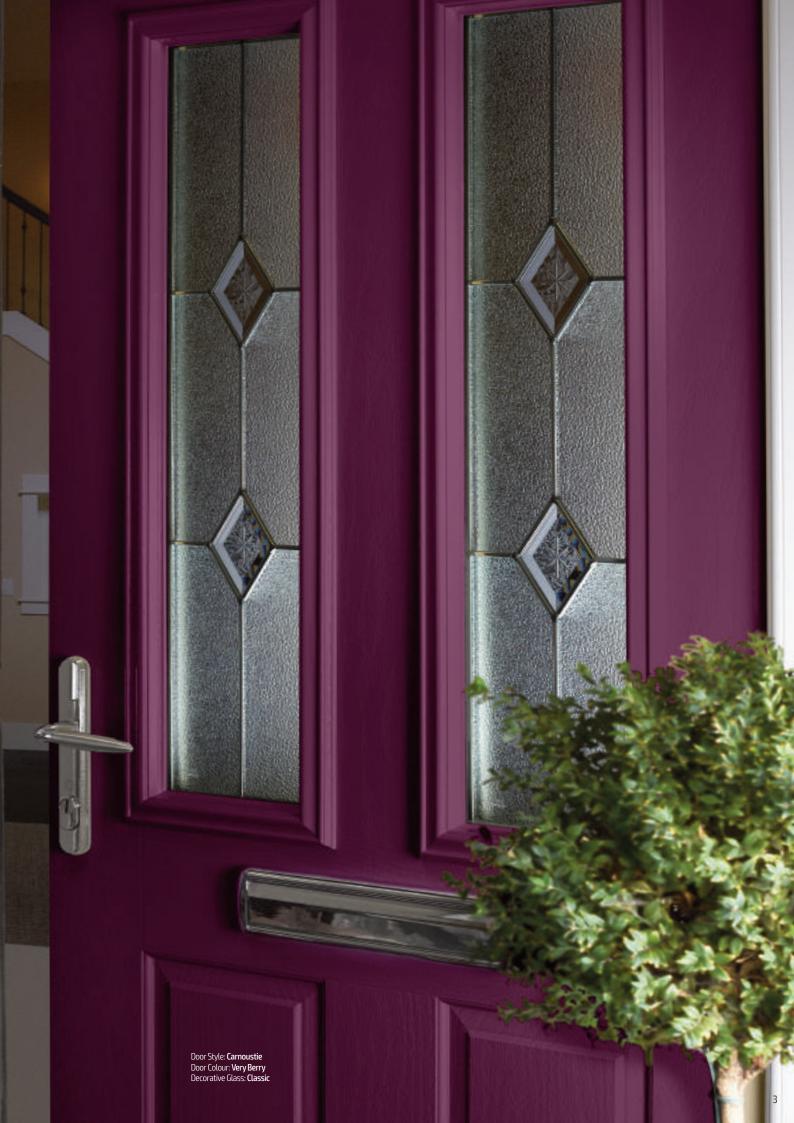

## Carnoustie including Birkdale and Penina options

**Grained** Traditional Doors

Our most popular composite door option which is now available in a choice of three glazing styles.

Carnoustie

Birkdale Option

Door Colour: **Very Berry** Decorative Glass: **Murano Purple** 

Door Colour: **Red**Decorative Glass: **Elegance** 

Door Colour: **Emerald**Decorative Glass: **Simplicity Zinc** 