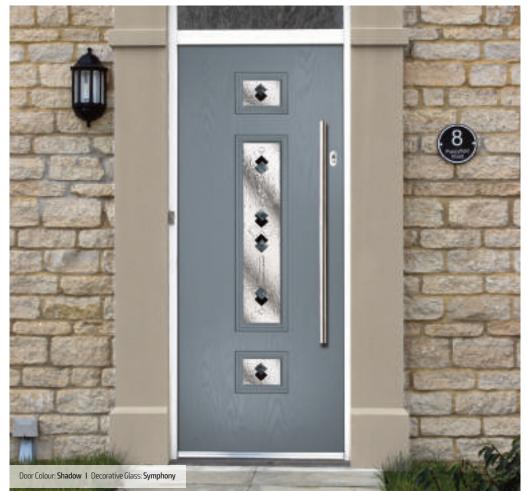

Door Colour: Chartwell Green
Decorative Glass: Simplicity Zinc

Shown with Penina glazing option

Door Colour: **Diablo**Decorative Glass: **Diamonds** 

Door Colour: **Agate**Decorative Glass: **Symphony** 