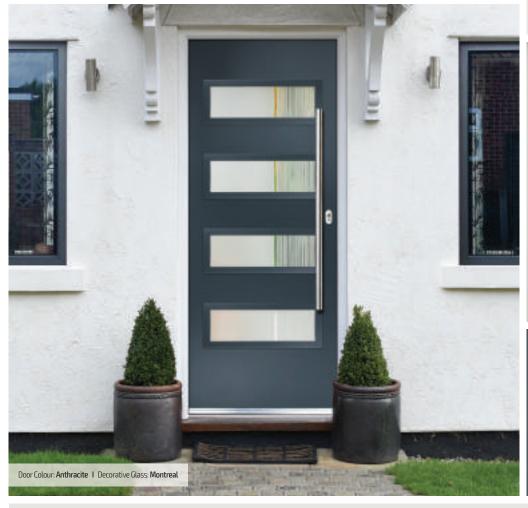

Etch Art: Montreal

Sandblasted and Millennium glass are separated by on off centre clear dividing line offering a stunning, yet clean contemporary look to your door.

Etch Art: Eiger & Etch Squares

This European style design is produced using high grade brushed stainless hox elements, that are bonded to the centre pane of glass using a specialist technique. The combination of lnox and etched glass provide a unique contrast.