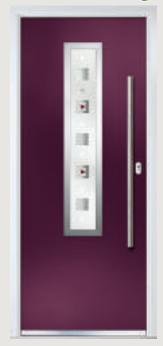

Door Colour: Silver Grey
Decorative Glass: Kensington

Door Colour: French Blue
Decorative Glass: Millennium

Door Colour: Very Berry
Decorative Glass: Tahoe Purple

\_ Do

Door Colour: **Nimbus**Decorative Glass: **Tacoma** 