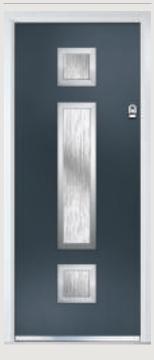

# St Andrews

**Grained** Traditional Doors

Reminiscent of the door styles of the 1930's, the St Andrews door is available as a solid door option as well as a glazed version.

St Andrews

Solid Option

Door Colour: **Twilight**Decorative Glass: **Reflections** 

Decorative Glass: Dorchester Amber

Door Colour: Clay

Door Colour: **Shadow**Decorative Glass: **Havana** 

Door Colour: **Golden Oak** Decorative Glass: **Simplicity Brass** 