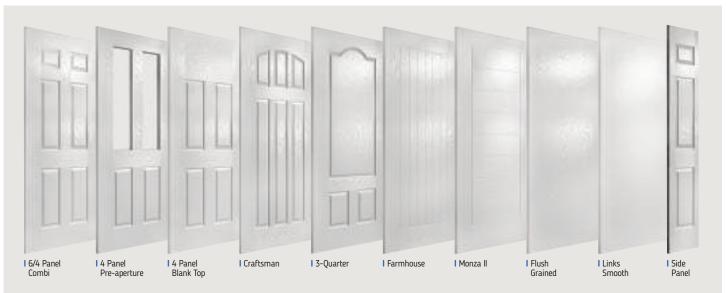

## Traditional Doors

The range of traditional doors are designed to replicate the most popular timber doors and come with highly defined mouldings and realistic wood-grain embossing on the surface. Whether used in a Victorian home, a modern townhouse or a farmhouse cottage, these doors always add to the appearance of the entrance.

## Contemporary Doors

A selection of modern styles are available using our non-moulded, woodgrain door blank or smooth/etched LINKS blank which perfectly replicates aluminium. With a wide selection of glass options, our contemporary doors are glazed using the TriSYS® cassette system as standard. Or choose a more modern European look, with our Urban