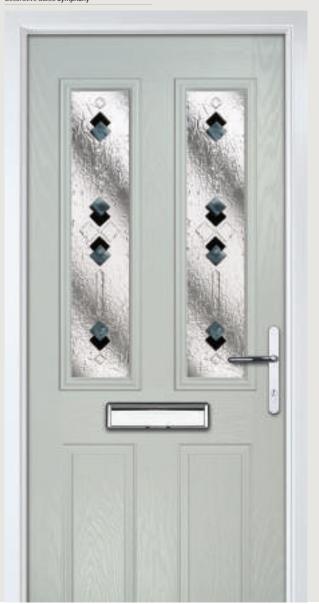

Overlay Art: Diamonds

A simple yet classic design that continues to be a favourite and complements anything from a country cottage to a smart town house. With a choice of either bevelled glass or a range of six vibrant colourways in either Blue, Green, Grey, Frost, Purple or Red, combined with a wide range of textured glass backing options, Diamonds is destined to become everyone's best friend.