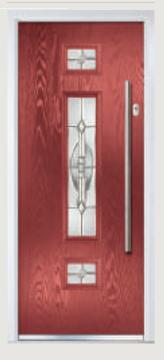

# St Andrews

**Grained** Traditional Doors

Reminiscent of the door styles of the 1930's, the St Andrews door is available as a solid door option as well as a glazed version.

St Andrews

Solid Option

Door Colour: **Twilight**Decorative Glass: **Reflections** 