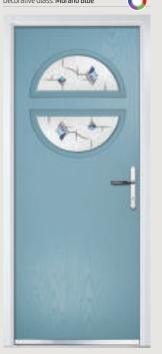

# Lytham

**Grained** Traditional Doors

With its large glazed area, the Lytham lets light flood through. Also available with GridLite and our unique integral blind option.

Lytham

GridLite Option

Door Colour: **Golden Oak**Decorative Glass: **Elegance** 

Door Colour: **Green**Decorative Glass: **Murano Green** 

Door Colour: Citrine
Decorative Glass: Symphony

Door Colour: Olive Grove
Decorative Glass: Linear

Shown with GridLite glazing option

Door Colour: Clay
Decorative Glass: GridLite Etch

Door Colour: Moonshine
Decorative Glass: Reflections