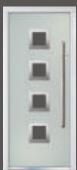

# Troon including Muirfield option

**Grained** Traditional Doors

The traditional six-panel door can be enhanced with either two or four small glazing details.

Troon

Muirfield Option

Solid Option

Door Colour: Cotswold

Door Colour: Bolero

Door Colour: Anthracite

Door Colour: Chartwell Green
Decorative Glass: Simplicity Zinc