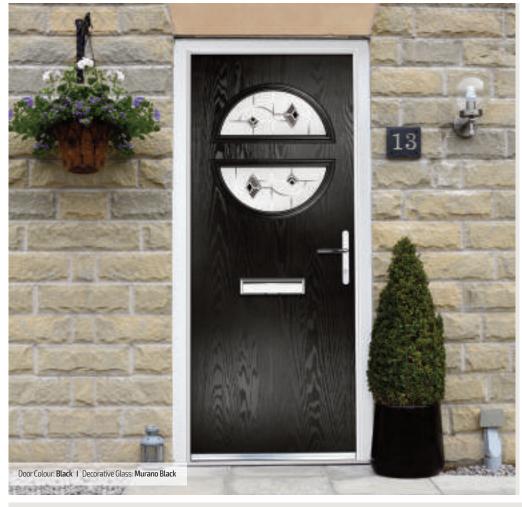

Door Colour: **Victory Blue** Decorative Glass: **Murano Black** 

Door Colour: Citrine
Decorative Glass: Simplicity