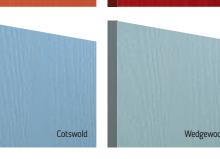

## **Standard Colours**

We offer a range of 8 external colours with a white interior as standard. Coloured both sides is available as a cost option.

## **Premium Colours**

Our range of 38 premium colours are created using state-of-the-art coating technologies as used in the yacht industry. The paint has been prepared to the recommended gloss level which range from a Semi-Matt, Satin or Semi-Gloss sheen dependent upon colour.

Penina Option

Door Colour: Cotswold

Door Colour: Anthracite
Decorative Glass: Reflections

Door Colour: **Stormy Seas**Decorative Glass: **Linear** 

Door Colour: Irish Oak Decorative Glass: Flair

Door Colour: **Twilight**Decorative Glass: **Modena** 