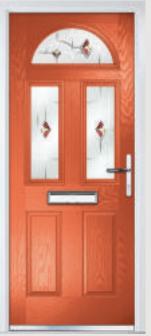

# St Andrews

**Grained** Traditional Doors

Reminiscent of the door styles of the 1930's, the St Andrews door is available as a solid door option as well as a glazed version.

St Andrews

Solid Option

Door Colour: **Twilight**Decorative Glass: **Reflections** 

Decorative Glass: Dorchester Amber

Door Colour: Clay

Door Colour: **Shadow**Decorative Glass: **Havana** 

Door Colour: **Golden Oak** Decorative Glass: **Simplicity Brass** 