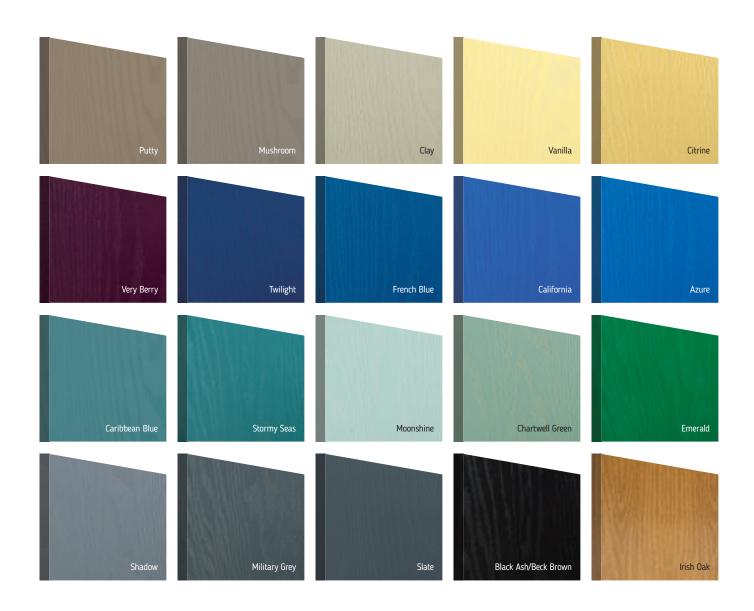

## **Premium Colours**

Our range of 38 premium colours are created using state-of-the-art coating technologies as used in the yacht industry. The paint has been prepared to the recommended gloss level which range from a Semi-Matt, Satin or Semi-Gloss sheen dependent upon colour.