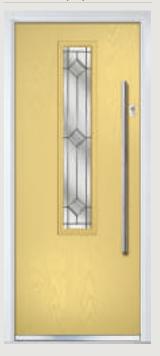

# St Andrews

**Grained** Traditional Doors

Reminiscent of the door styles of the 1930's, the St Andrews door is available as a solid door option as well as a glazed version.

St Andrews

Solid Option

Door Colour: **Twilight**Decorative Glass: **Reflections** 

Decorative Glass: Dorchester Amber

Door Colour: Clay

Door Colour: **Shadow**Decorative Glass: **Havana** 

Door Colour: **Golden Oak** Decorative Glass: **Simplicity Brass** 