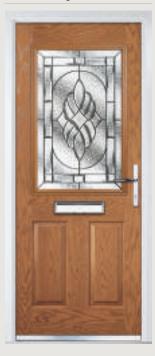

## Carnoustie including Birkdale and Penina options

**Grained** Traditional Doors

Our most popular composite door option which is now available in a choice of three glazing styles.

Carnoustie

Birkdale Option

Penina Option

Door Colour: Cotswold

Door Colour: Anthracite
Decorative Glass: Reflections

Door Colour: **Stormy Seas**Decorative Glass: **Linear** 

Door Colour: Irish Oak Decorative Glass: Flair

Door Colour: **Twilight**Decorative Glass: **Modena** 