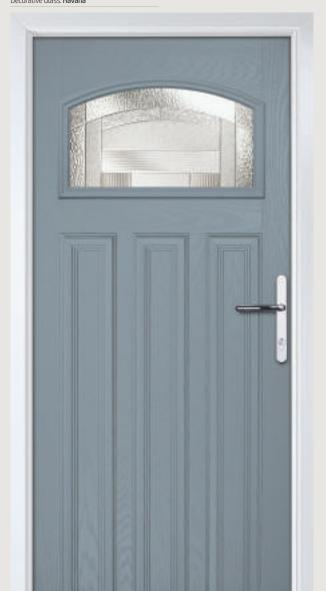

# St Andrews

**Grained** Traditional Doors

Reminiscent of the door styles of the 1930's, the St Andrews door is available as a solid door option as well as a glazed version.

St Andrews

Solid Option

Door Colour: **Twilight**Decorative Glass: **Reflections** 

Decorative Glass: Dorchester Amber

Door Colour: Clay

Door Colour: **Shadow**Decorative Glass: **Havana** 

Door Colour: **Golden Oak** Decorative Glass: **Simplicity Brass** 