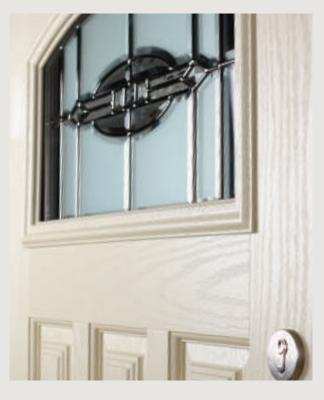

## Glass and Glazing -Making a Personal Statement

The visual impact of your door is enhanced by the choice of glass within. Depending on the style, you will have either a double or triple glazed unit, but all units are supplied as Energy Plus, incorporating 'Low E' glass and Argon gas filled. The glazing cassette system is re-glazeable and has passed the PAS 24 security attack tests. For back door applications you can even benefit from an integrated Venetian Blind, incorporating child-friendly, unobtrusive finger control and no loose cords.