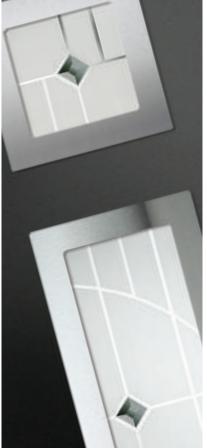

Signature: Modena
A modern twist on a traditional technique
Modena combines hand cut textured glass
pieces, contemporary fused glass elements
and polished zinc cameing.

Signature: Matrix
Laser-cut stainless steel elements incorporated into a modern, polished zinc, linear design. The striking steel pieces are beautifully offset against a background of 'Rain' glass and small bevelled glass elements.