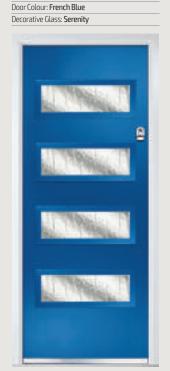

## Inox Barcelona

**Links** Contemporary Doors

Door Colour-Victory Blue 1 Decorative Glass Cielo Blue

The sweeping grace of the Barcelona design 'oozes' class and sophistication and is proving to be one of our most popular options.