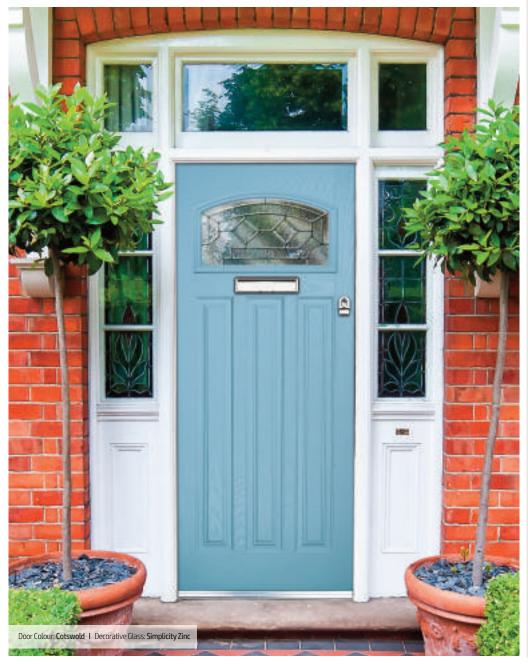

Penina Option

Door Colour: Cotswold

Door Colour: Anthracite
Decorative Glass: Reflections

Door Colour: **Stormy Seas**Decorative Glass: **Linear** 

Door Colour: Irish Oak Decorative Glass: Flair

Door Colour: **Twilight**Decorative Glass: **Modena** 