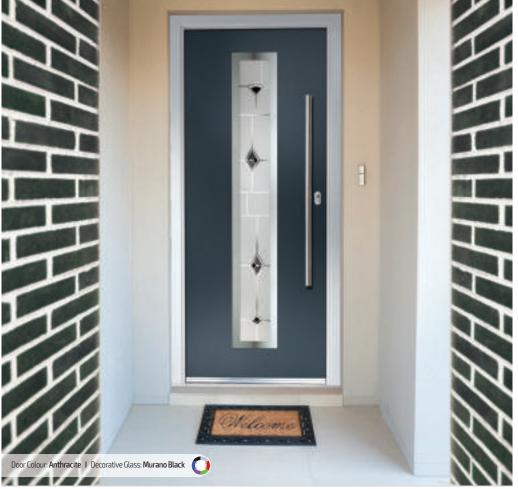

## Inox Nice

**Links** Contemporary Doors

The Inox Nice door offers a Mediterranean style with four decorative lites that allow the light to stream in without compromising on your privacy.

Door Colour: Anthracite
Decorative Glass: Roma