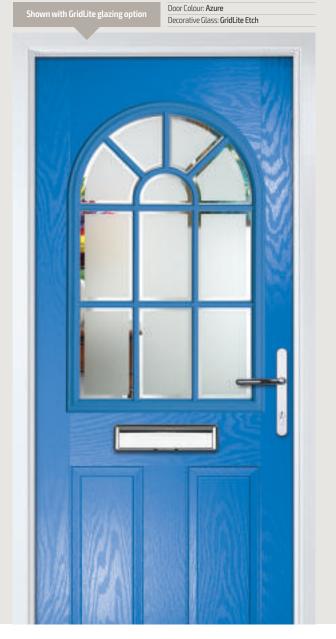

Etch Art: Linear

The simplicity of brilliant cut lines combined with soft satin glass gives Linear a classic appeal that suits both traditional and contemporary door styles. Only available in a limited range of door styles.