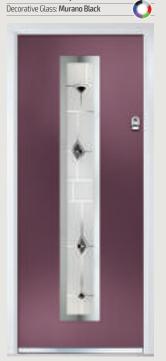

Door Colour: **Victory Blue** Decorative Glass: **Murano Black** 

Door Colour: Citrine
Decorative Glass: Simplicity