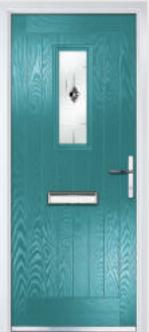

## Carnoustie including Birkdale and Penina options

**Grained** Traditional Doors

Our most popular composite door option which is now available in a choice of three glazing styles.

Carnoustie

Birkdale Option

Penina Option

Door Colour: Cotswold

Door Colour: Anthracite
Decorative Glass: Reflections

Door Colour: **Stormy Seas**Decorative Glass: **Linear** 

Door Colour: Irish Oak Decorative Glass: Flair

Door Colour: **Twilight**Decorative Glass: **Modena** 

Door Colour: Chartwell Green
Decorative Glass: Simplicity Zinc

Shown with Penina glazing option

Door Colour: **Diablo**Decorative Glass: **Diamonds** 

Door Colour: **Agate**Decorative Glass: **Symphony** 