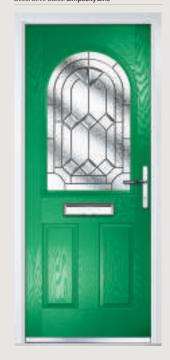

# Turnberry

**Grained** Traditional Doors

The large glazed area of the Turnberry can also be enhanced with the GridLite option.

Turnberry

GridLite Option

Door Colour: **Slate**Decorative Glass: **Modena** 

Etch Art: GridLite Etch

Simulated divided lights create the look of individual panes of glass, whilst maintaining the performance benefits of a single double glazed unit. Selectively etched panels ensure privacy without sacrificing natural light.