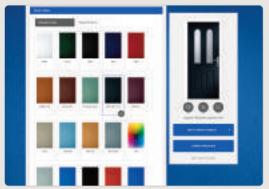

# Design and View. Your Perfect Door...

With such a wide selection of styles, colours; hardware and glazing options available for your new door, it can sometimes be difficult to visualise what you need. Our door designer lets you see just that and even lets you upload a picture of your home to see exactly how your choices will look in reality.

## You're the Designer

Choose your style, then your colour, completely change the look with the various glazing options and then complete the look with your choice of hardware. Don't leave it to guesswork, we can show you exactly how your choices will look in your home with our online designer. We'll take you through the choices, upload a picture of your home and superimpose the door you have designed to ensure your choice complements it perfectly.

There are so many combinations that it's often difficult to know which ones are right for you until you see it in place. Make sure you make the right choices by designing your ideal door on our door designer.

Choose your Door Style

Choose your Door Colour

Choose your Glazing