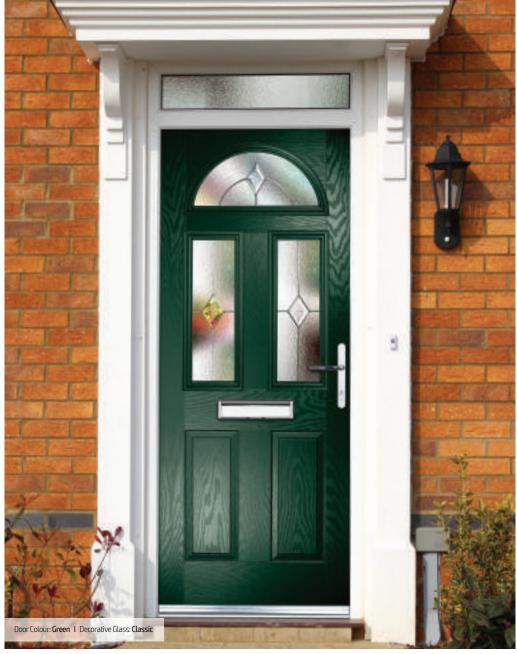

# Troon including Muirfield option

**Grained** Traditional Doors

The traditional six-panel door can be enhanced with either two or four small glazing details.

Troon

Muirfield Option

Solid Option

Door Colour: Cotswold

Door Colour: Bolero

Door Colour: Anthracite

Door Colour: Chartwell Green
Decorative Glass: Simplicity Zinc