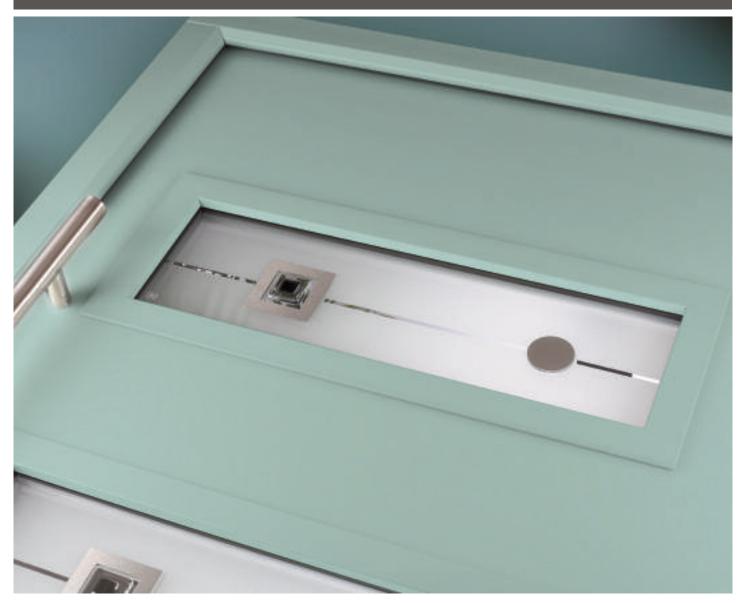

### **Choice of Glazing Cassettes**

As door designs become more diverse, customers need a range of glazing cassette to suit any door in their home. DOORCO supplies the leading TriSYS® 3-Part glazing system from ODL Europe as standard. As an alternative, the high-end Inox and Urban cassettes are also popular and provide either a colour-matched, aluminium or stainless steel finish.

#### **Glazing Service**

Our in-house specialist team offers a bespoke service to pre-glaze doors using the TriSYS®, Inox or Urban cassette.