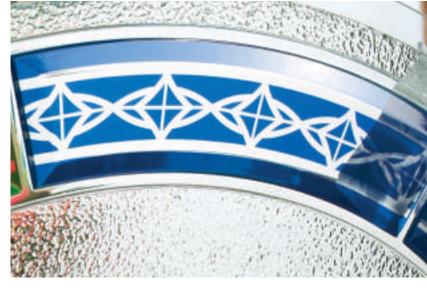

Overlay Art: Diamonds

A simple yet classic design that continues to be a favourite and complements anything from a country cottage to a smart town house. With a choice of either bevelled glass or a range of six vibrant colourways in either Blue, Green, Grey, Frost, Purple or Red, combined with a wide range of textured glass backing options, Diamonds is destined to become everyone's best friend.