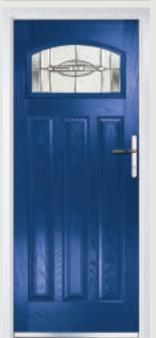

## Carnoustie including Birkdale and Penina options

**Grained** Traditional Doors

Our most popular composite door option which is now available in a choice of three glazing styles.

Carnoustie

Birkdale Option

Penina Option

Door Colour: Cotswold

Door Colour: Anthracite
Decorative Glass: Reflections

Door Colour: **Stormy Seas**Decorative Glass: **Linear** 

Door Colour: Irish Oak Decorative Glass: Flair

Door Colour: **Twilight**Decorative Glass: **Modena** 

Door Colour: Chartwell Green
Decorative Glass: Simplicity Zinc

Shown with Penina glazing option

Door Colour: **Diablo**Decorative Glass: **Diamonds** 

Door Colour: **Agate**Decorative Glass: **Symphony** 