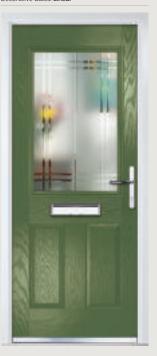

Signature: Reflections
Stunning black chrome cameing combined with satin and grey bevelled glass pieces, Reflections makes a classyyet striking statement encapsulated inside a double glazed unit for ease of cleaning.