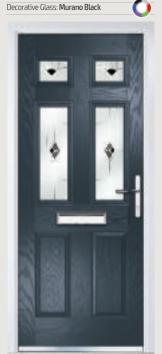

Etch Art: Murano

Combining etched glass with hand-made 'fused glass' elements, our Fusion Art ranges are a truly modern decorative glass option. Available in 5 colourways to complement or contrast with the door colour: Black, Blue, Green, Purple and Red.