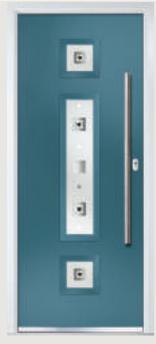

Door Colour: **Emerald**Decorative Glass: **Tahoe Green** 

Door Colour: French Blue
Decorative Glass: Symphony