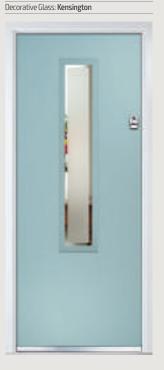

Door Colour: **Nimbus** Decorative Glass: **Murano Blue** 

Door Colour: **Shadow**Decorative Glass: **Roma** 

Door Colour: Anthracite
Decorative Glass: Kensington

Door Colour: Marsala
Decorative Glass: Reflections

Door Colour: Clay
Decorative Glass: Serenity

Door Colour: Very Berry
Decorative Glass: Millennium

Door Colour: Anthracite
Decorative Glass: Kensington

Door Colour: **Stormy Seas**Decorative Glass: **Satin** 