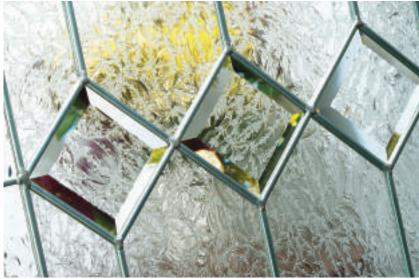

Signature: Reflections
Stunning black chrome cameing combined with satin and grey bevelled glass pieces, Reflections makes a classyyet striking statement encapsulated inside a double glazed unit for ease of cleaning.