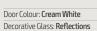

Signature: Reflections
Stunning black chrome cameing combined with satin and grey bevelled glass pieces, Reflections makes a classyyet striking statement encapsulated inside a double glazed unit for ease of cleaning.