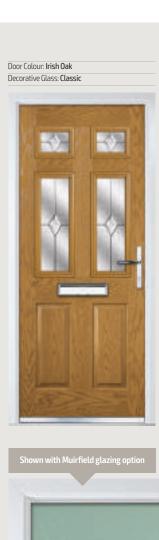

# Troon including Muirfield option

**Grained** Traditional Doors

The traditional six-panel door can be enhanced with either two or four small glazing details.

Troon

Muirfield Option

Solid Option

Door Colour: Cotswold