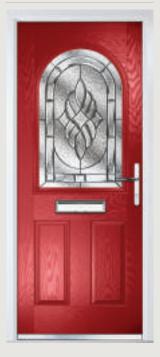

# Turnberry

**Grained** Traditional Doors

The large glazed area of the Turnberry can also be enhanced with the GridLite option.

Turnberry

GridLite Option

Door Colour: **Slate**Decorative Glass: **Modena** 