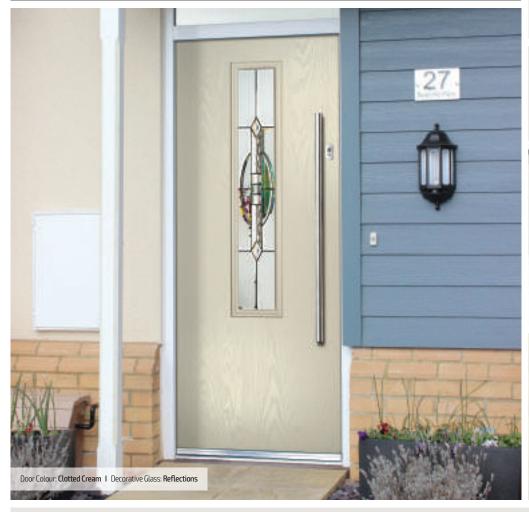

# Sunningdale

**Grained** Traditional Doors

The Sunningdale is available with a wide range of glass designs

Sunningdale

Farmhouse Cottage

Door Colour: **Slate**Decorative Glass: **Reflections** 

Door Colour: **Moonshine**Decorative Glass: **Classic** 

Door Colour: Clotted Cream
Decorative Glass: Symphony

Door Colour: **Stormy Seas**Decorative Glass: **Murano** 

Door Colour: **Irish Oak**Decorative Glass: **Simplicity Brass** 

Door Colour: Victory Blue Decorative Glass: Zinc Star