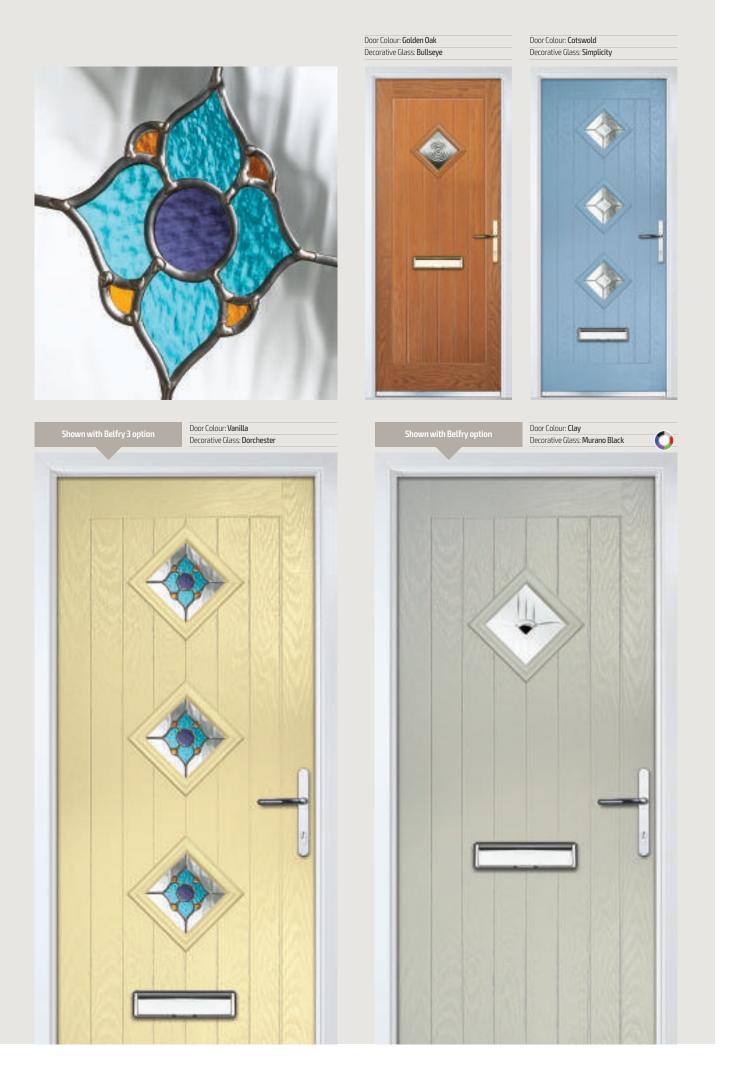

## Carnoustie including Birkdale and Penina options

**Grained** Traditional Doors

Our most popular composite door option which is now available in a choice of three glazing styles.

Carnoustie

Birkdale Option

Penina Option

Door Colour: Cotswold

Door Colour: Anthracite
Decorative Glass: Reflections

Door Colour: **Stormy Seas**Decorative Glass: **Linear** 

Door Colour: Irish Oak Decorative Glass: Flair

Door Colour: **Twilight**Decorative Glass: **Modena** 

Door Colour: Chartwell Green
Decorative Glass: Simplicity Zinc

Shown with Penina glazing option

Door Colour: **Diablo**Decorative Glass: **Diamonds** 

Door Colour: **Agate**Decorative Glass: **Symphony** 