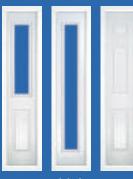

For homes with larger openings, a range of sidelights are available. With a multitude of decorative and complementary glass choices, sidelights are designed to be an integral part of your entrance.

### Composite Sidelights

For homes with larger openings, we offer a range of sidelight options to complement your door. This option is available with full, matching decorative glass. Size restrictions apply to composite sidelights which are shown on the facing page.