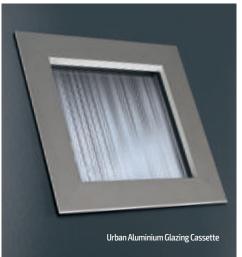

## Links Urban Contemporary Doors

The Urban range of contemporary doors is setting new standards in modern, upmarket entrances, allowing for a unique, clean, authentic style that's customised for each individual home. All styles use the unique Links 'smooth' door blank which are glazed using a brand new contemporary chamfered cassette system in a choice of either Aluminium or Colour-matched finishes.