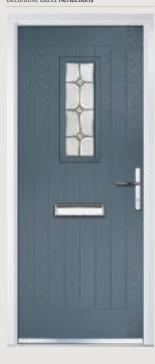

## Carnoustie including Birkdale and Penina options

**Grained** Traditional Doors

Our most popular composite door option which is now available in a choice of three glazing styles.

Carnoustie

Birkdale Option

Penina Option

Door Colour: Cotswold

Door Colour: Anthracite
Decorative Glass: Reflections

Door Colour: **Stormy Seas**Decorative Glass: **Linear** 

Door Colour: Irish Oak Decorative Glass: Flair

Door Colour: **Twilight**Decorative Glass: **Modena** 

Door Colour: Chartwell Green
Decorative Glass: Simplicity Zinc

Shown with Penina glazing option

Door Colour: **Diablo**Decorative Glass: **Diamonds** 

Door Colour: **Agate**Decorative Glass: **Symphony** 