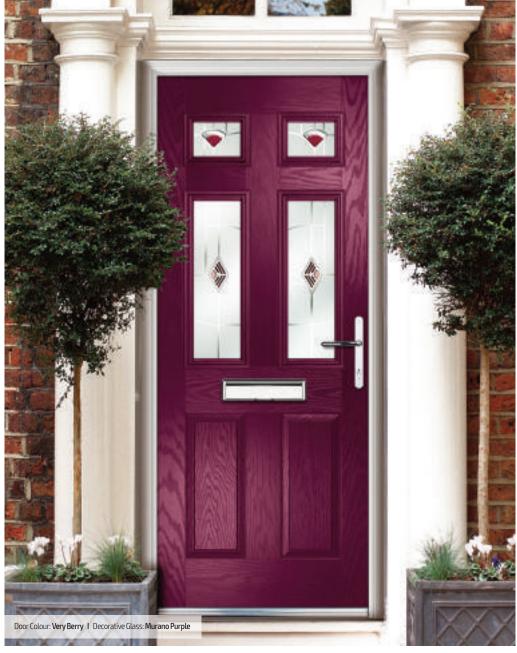

# Turnberry

**Grained** Traditional Doors

The large glazed area of the Turnberry can also be enhanced with the GridLite option.

Turnberry

GridLite Option

Door Colour: **Slate**Decorative Glass: **Modena** 

Door Colour: **Very Berry** Decorative Glass: **Murano Purple** 

Door Colour: **Red**Decorative Glass: **Elegance** 

Door Colour: **Emerald**Decorative Glass: **Simplicity Zinc** 