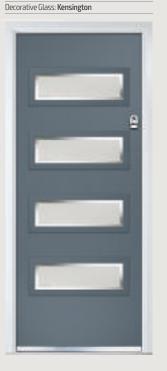

# Chantilly

**Grained** Contemporary Doors

The facing curves of the glazing detail make a truly modern statement in the Chantilly door.

Door Colour: **Agate**Decorative Glass: **Classic** 

Door Colour: **Twilight**Decorative Glass: **Reflections** 

Door Colour: **Nimbus** Decorative Glass: **Murano Blue** 

Door Colour: **Shadow**Decorative Glass: **Roma** 

Door Colour: Anthracite
Decorative Glass: Kensington

Door Colour: Marsala
Decorative Glass: Reflections

Door Colour: **Emerald**Decorative Glass: **Tahoe Green** 

Door Colour: French Blue
Decorative Glass: Symphony