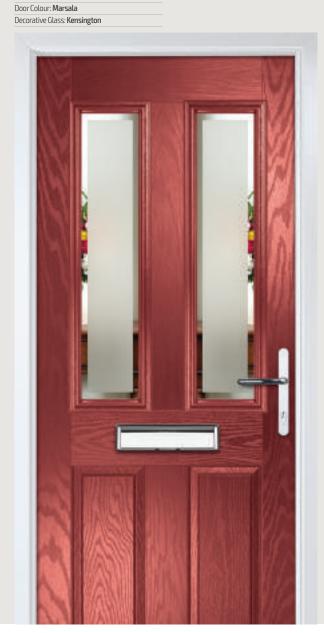

# Chantilly

**Grained** Contemporary Doors

The facing curves of the glazing detail make a truly modern statement in the Chantilly door.

Door Colour: **Agate**Decorative Glass: **Classic** 

Door Colour: **Twilight**Decorative Glass: **Reflections** 

Door Colour: **Nimbus** Decorative Glass: **Murano Blue** 

Door Colour: **Shadow**Decorative Glass: **Roma** 

Door Colour: Anthracite
Decorative Glass: Kensington

Door Colour: Marsala
Decorative Glass: Reflections