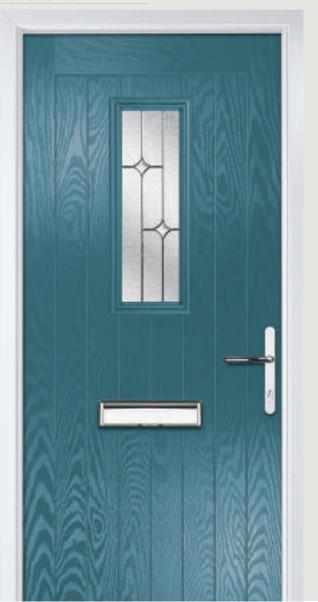

# Turnberry

**Grained** Traditional Doors

The large glazed area of the Turnberry can also be enhanced with the GridLite option.

Turnberry

GridLite Option

Door Colour: **Slate**Decorative Glass: **Modena** 

Door Colour: **Very Berry** Decorative Glass: **Murano Purple** 

Door Colour: **Red**Decorative Glass: **Elegance** 

Door Colour: **Emerald**Decorative Glass: **Simplicity Zinc** 