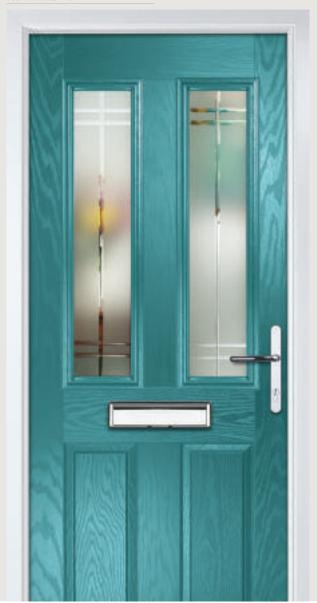

# Monza II

**Grained** Contemporary Doors

With its contemporary linear etched detailing, the Monza II is a stunning door available with contemporary glazing detail or as a solid door.

Monza II

## Seminole

**Grained** Contemporary Doors

The Seminole is a very popular contemporary door design with an abundance of glazing options and positions.

Seminole 4

Seminole 3