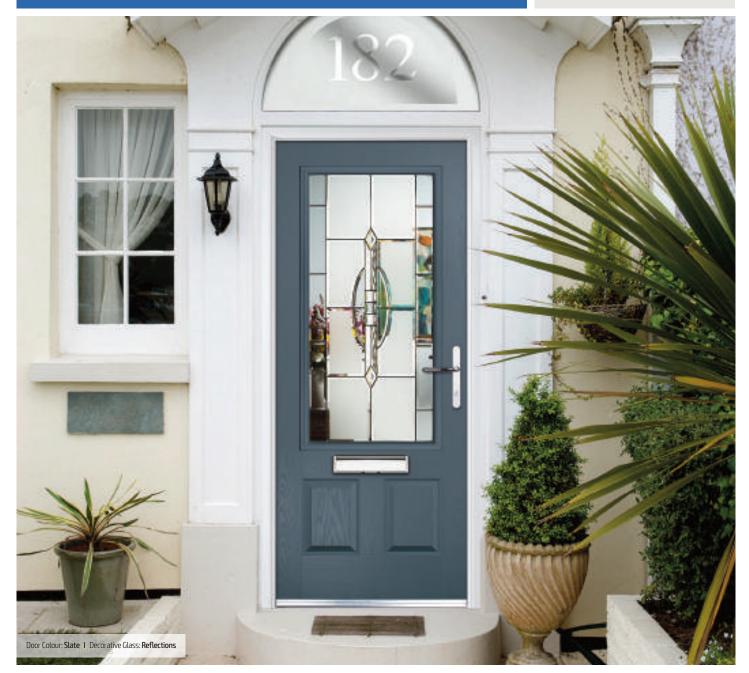

Signature: Reflections
Stunning black chrome cameing combined with satin and grey bevelled glass pieces, Reflections makes a classyyet striking statement encapsulated inside a double glazed unit for ease of cleaning.