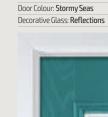

Signature: Reflections
Stunning black chrome cameing combined with satin and grey bevelled glass pieces, Reflections makes a classyyet striking statement encapsulated inside a double glazed unit for ease of cleaning.