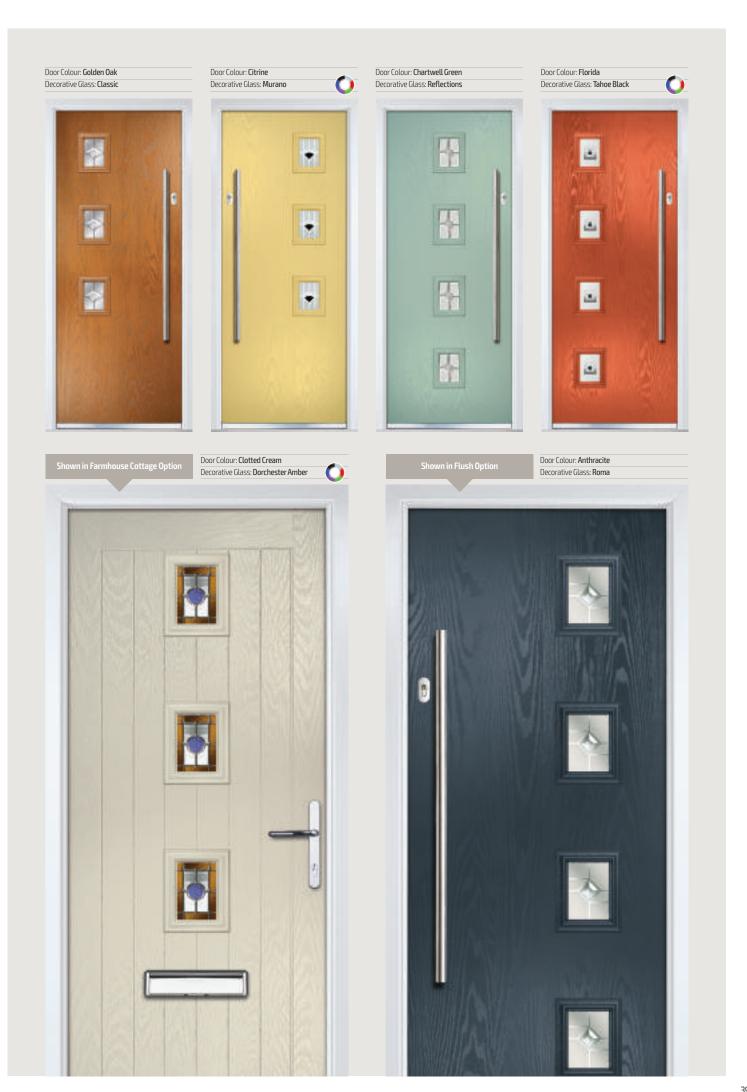

## **Glass Colour Options**

Certain glass designs lend themselves to colour co-ordination of the glass to complement or contrast your choice of door colour. These are indicated by the above symbol.

## **Caming Colour Options**

Simplicity decorative glass is available in either Zinc or Brass caming to complement your door furniture and is indicated by the above symbol.