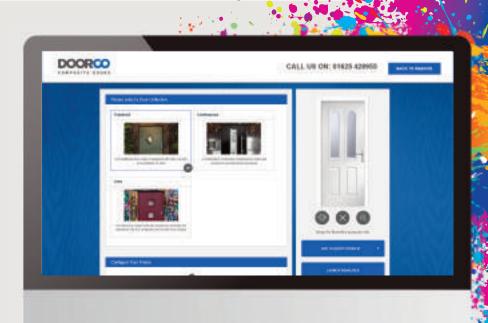

# Design and View. Your Perfect Door...

With such a wide selection of styles, colours; hardware and glazing options available for your new door, it can sometimes be difficult to visualise what you need. Our door designer lets you see just that and even lets you upload a picture of your home to see exactly how your choices will look in reality.

## You're the Designer

Choose your style, then your colour, completely change the look with the various glazing options and then complete the look with your choice of hardware. Don't leave it to guesswork, we can show you exactly how your choices will look in your home with our online designer. We'll take you through the choices, upload a picture of your home and superimpose the door you have designed to ensure your choice complements it perfectly.

There are so many combinations that it's often difficult to know which ones are right for you until you see it in place. Make sure you make the right choices by designing your ideal door on our door designer.