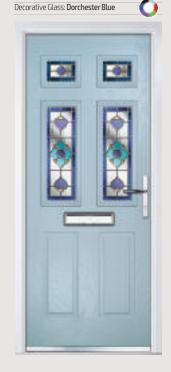

Signature: Dorchester
For a traditional Victorian look, Dorchester is the perfect choice combining vibrant
Spectrum Glass with textured glass and traditional lead. Available in 3 border colour options. Amber, Blue and Green.