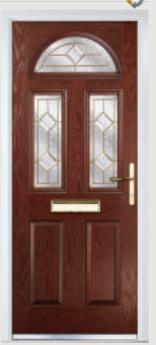

# St Andrews

**Grained** Traditional Doors

Reminiscent of the door styles of the 1930's, the St Andrews door is available as a solid door option as well as a glazed version.

St Andrews

Solid Option

Door Colour: **Twilight**Decorative Glass: **Reflections** 