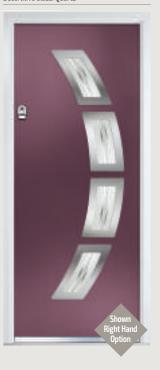

# Riviera including Portrush option

**Grained** Traditional Doors

A traditional favourite with just a hint of modern, the Riviera is also available in Portrush and Sunburst options as shown below.

Riviera

Portrush Option

Sunburst Option

Door Colour: Mulberry

Door Colour: Victory Blue

Door Colour: Rosewood Decorative Glass: Simplicity Brass