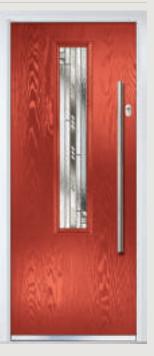

# Turnberry

**Grained** Traditional Doors

The large glazed area of the Turnberry can also be enhanced with the GridLite option.

Turnberry

GridLite Option

Door Colour: **Slate**Decorative Glass: **Modena** 

Door Colour: **Very Berry** Decorative Glass: **Murano Purple** 

Door Colour: **Red**Decorative Glass: **Elegance** 

Door Colour: **Emerald**Decorative Glass: **Simplicity Zinc** 