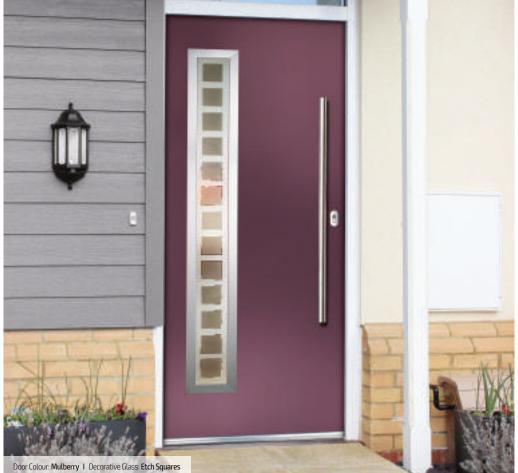

Etch Art: Montreal

Sandblasted and Millennium glass are separated by on off centre clear dividing line offering a stunning, yet clean contemporary look to your door.

Etch Art: Eiger & Etch Squares

This European style design is produced using high grade brushed stainless hox elements, that are bonded to the centre pane of glass using a specialist technique. The combination of lnox and etched glass provide a unique contrast.