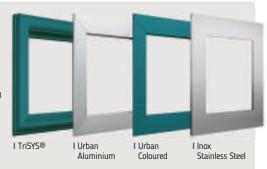

### **Choice of Glazing Cassettes**

As door designs become more diverse, customers need a range of glazing cassette to suit any door in their home. DOORCO supplies the leading TriSYS® 3-Part glazing system from ODL Europe as standard. As an alternative, the high-end Inox and Urban cassettes are also popular and provide either a colour-matched, aluminium or stainless steel finish.

## Contemporary Doors

A selection of modern styles are available using our non-moulded, woodgrain door blank or smooth/etched LINKS blank which perfectly replicates aluminium. With a wide selection of glass options, our contemporary doors are glazed using the TriSYS® cassette system as standard. Or choose a more modern European look, with our Urban

and Inox doors using either the Urban aluminium cassette or the stunning Inox™ stainless steel frames.

Many doors have multiple options to have cassettes placed in different positions, either left, right or centred, and are highlighted throughout the brochure. With a range of carefully selected decorative glass options that enhance the look and feel of the door, they will also maintain their clean good looks.