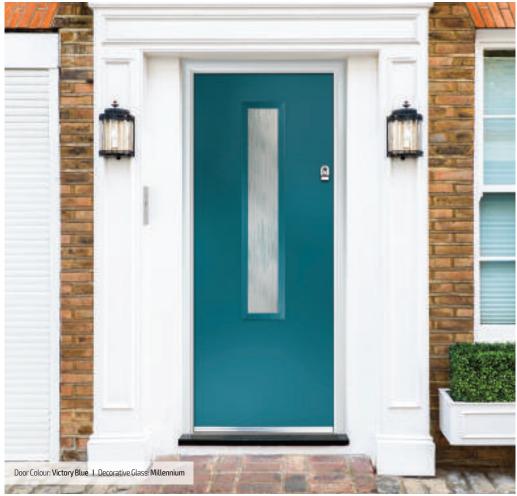

Portrush Option

Sunburst Option

Door Colour: Mulberry

Door Colour: Victory Blue

Door Colour: Rosewood Decorative Glass: Simplicity Brass

Door Colour: Clotted Cream
Decorative Glass: Symphony

Door Colour: **Stormy Seas**Decorative Glass: **Murano** 

Door Colour: **Irish Oak**Decorative Glass: **Simplicity Brass** 

Door Colour: Victory Blue Decorative Glass: Zinc Star