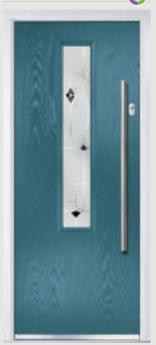

## Augusta

**Grained** Contemporary Doors

With its simple, slim glazed panel and parallel pull handle, the Augusta has a clean modern style.

Door Colour: **Bolero**Decorative Glass: **Matrix** 

Door Colour: **Chartwell**Decorative Glass: **Reflections** 

Door Colour: **Victory Blue** Decorative Glass: **Murano Black** 

Door Colour: Citrine
Decorative Glass: Simplicity