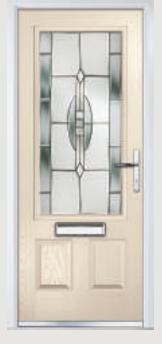

## Carnoustie including Birkdale and Penina options

**Grained** Traditional Doors

Our most popular composite door option which is now available in a choice of three glazing styles.

Carnoustie

Birkdale Option

Penina Option

Door Colour: Cotswold

Door Colour: Anthracite
Decorative Glass: Reflections

Door Colour: **Stormy Seas**Decorative Glass: **Linear** 

Door Colour: Irish Oak Decorative Glass: Flair

Door Colour: **Twilight**Decorative Glass: **Modena** 