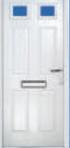

# Troon including Muirfield option

**Grained** Traditional Doors

The traditional six-panel door can be enhanced with either two or four small glazing details.

Troon

Muirfield Option

Solid Option

Door Colour: Cotswold

Door Colour: Bolero

Door Colour: Anthracite

Door Colour: Chartwell Green
Decorative Glass: Simplicity Zinc