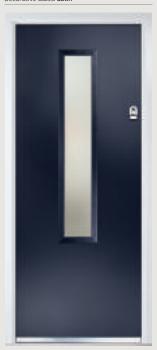

## Augusta

**Grained** Contemporary Doors

With its simple, slim glazed panel and parallel pull handle, the Augusta has a clean modern style.

Door Colour: **Bolero**Decorative Glass: **Matrix** 

Door Colour: **Chartwell**Decorative Glass: **Reflections** 

# Augusta Long

**Grained** Contemporary Doors

A full length decorative glass alternative to the standard Augusta.