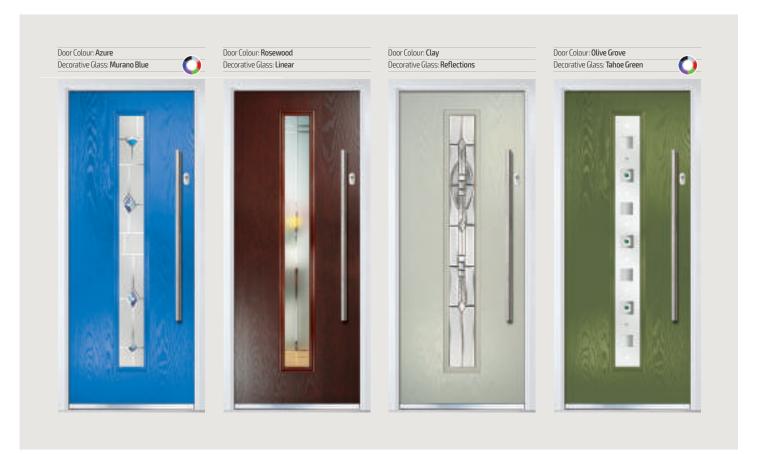

## **Glass Colour Options**

Certain glass designs lend themselves to colour co-ordination of the glass to complement or contrast your choice of door colour. These are indicated by the above symbol.

## **Standard Colours**

We offer a range of 8 external colours with a white interior as standard. Coloured both sides is available as a cost option.

## **Premium Colours**

Our range of 38 premium colours are created using state-of-the-art coating technologies as used in the yacht industry. The paint has been prepared to the recommended gloss level which range from a Semi-Matt, Satin or Semi-Gloss sheen dependent upon colour.