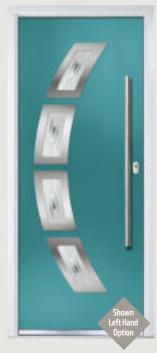

# Chantilly

**Grained** Contemporary Doors

The facing curves of the glazing detail make a truly modern statement in the Chantilly door.

Door Colour: **Agate**Decorative Glass: **Classic** 

Door Colour: **Twilight**Decorative Glass: **Reflections** 