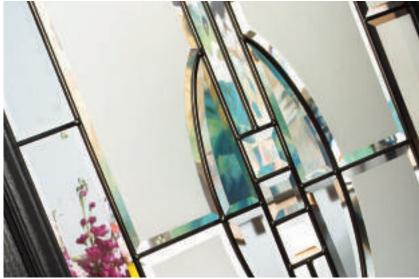

Signature: Reflections
Stunning black chrome cameing combined with satin and grey bevelled glass pieces, Reflections makes a classyyet striking statement encapsulated inside a double glazed unit for ease of cleaning.