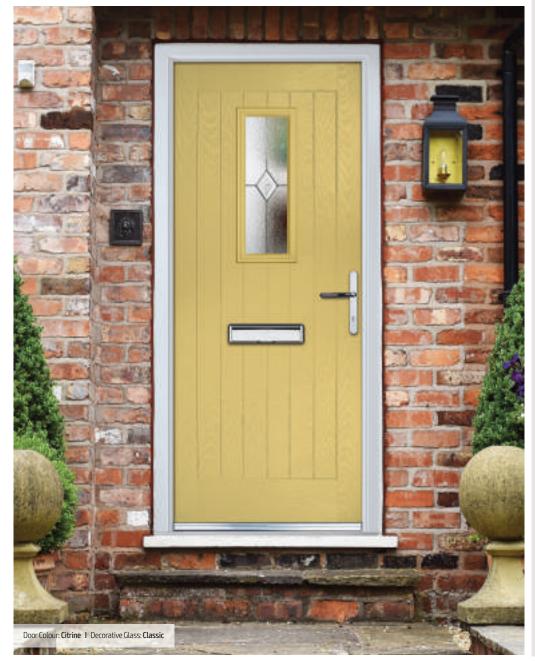

# Lytham

**Grained** Traditional Doors

With its large glazed area, the Lytham lets light flood through. Also available with GridLite and our unique integral blind option.

Lytham

GridLite Option

Door Colour: **Golden Oak**Decorative Glass: **Elegance** 

Door Colour: **Green**Decorative Glass: **Murano Green** 

Door Colour: Citrine
Decorative Glass: Symphony

Door Colour: Olive Grove
Decorative Glass: Linear

Shown with GridLite glazing option

Door Colour: Clay
Decorative Glass: GridLite Etch