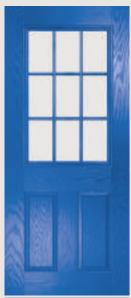

# Turnberry

**Grained** Traditional Doors

The large glazed area of the Turnberry can also be enhanced with the GridLite option.

Turnberry

GridLite Option

Door Colour: **Slate**Decorative Glass: **Modena** 

Door Colour: **Very Berry** Decorative Glass: **Murano Purple** 

Door Colour: **Red**Decorative Glass: **Elegance** 

Door Colour: **Emerald**Decorative Glass: **Simplicity Zinc** 