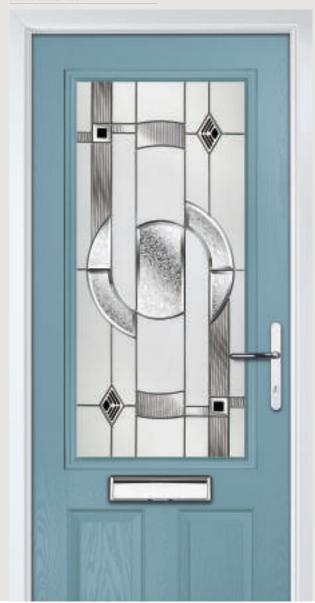

# Turnberry

**Grained** Traditional Doors

The large glazed area of the Turnberry can also be enhanced with the GridLite option.

Turnberry

GridLite Option

Door Colour: **Slate**Decorative Glass: **Modena** 

Door Colour: **Very Berry** Decorative Glass: **Murano Purple** 

Door Colour: **Red**Decorative Glass: **Elegance** 

Door Colour: **Emerald**Decorative Glass: **Simplicity Zinc** 