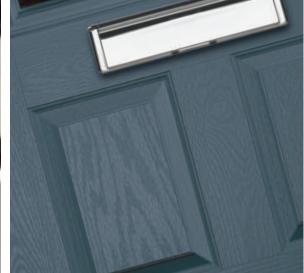

Penina Option

Door Colour: Cotswold

Door Colour: Anthracite
Decorative Glass: Reflections

Door Colour: **Stormy Seas**Decorative Glass: **Linear** 

Door Colour: Irish Oak Decorative Glass: Flair

Door Colour: **Twilight**Decorative Glass: **Modena** 