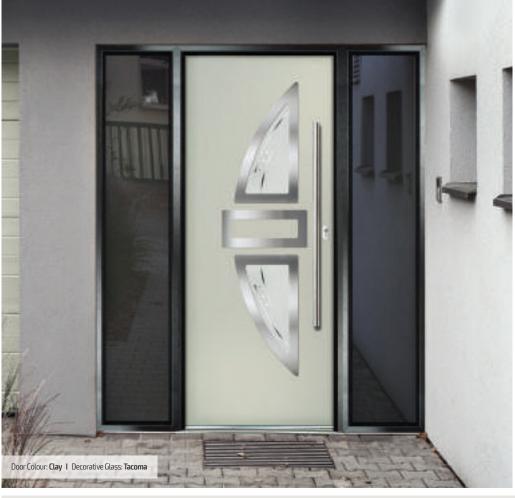

Door Colour: Silver Grey
Decorative Glass: Kensington

Door Colour: French Blue
Decorative Glass: Millennium

Door Colour: Very Berry
Decorative Glass: Tahoe Purple

\_ Do

Door Colour: **Nimbus**Decorative Glass: **Tacoma** 