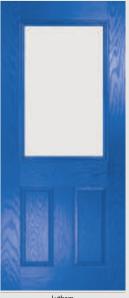

# Lytham

**Grained** Traditional Doors

With its large glazed area, the Lytham lets light flood through. Also available with GridLite and our unique integral blind option.

Lytham

GridLite Option

Door Colour: **Golden Oak**Decorative Glass: **Elegance** 

Door Colour: **Green**Decorative Glass: **Murano Green** 

Door Colour: Citrine
Decorative Glass: Symphony

Door Colour: Olive Grove
Decorative Glass: Linear

Shown with GridLite glazing option

Door Colour: Clay
Decorative Glass: GridLite Etch

Door Colour: Moonshine
Decorative Glass: Reflections