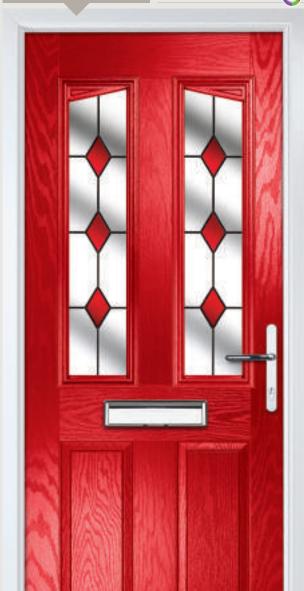

Door Colour: **Very Berry** Decorative Glass: **Murano Purple** 

Door Colour: **Red**Decorative Glass: **Elegance** 

Door Colour: **Emerald**Decorative Glass: **Simplicity Zinc** 

Overlay Art: Diamonds

A simple yet classic design that continues to be a favourite and complements anything from a country cottage to a smart town house. With a choice of either bevelled glass or a range of six vibrant colourways in either Blue, Green, Grey, Frost, Purple or Red, combined with a wide range of textured glass backing options, Diamonds is destined to become everyone's best friend.