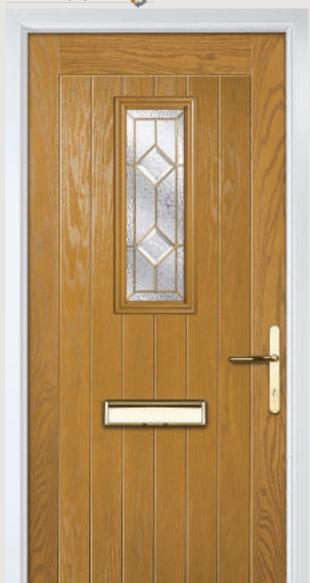

# Troon including Muirfield option

**Grained** Traditional Doors

The traditional six-panel door can be enhanced with either two or four small glazing details.

Troon

Muirfield Option

Solid Option

Door Colour: Cotswold

Door Colour: Bolero

Door Colour: Anthracite

Door Colour: Chartwell Green
Decorative Glass: Simplicity Zinc