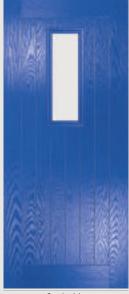

## Traditional Doors

The range of traditional doors are designed to replicate the most popular timber doors and come with highly defined mouldings and realistic wood-grain embossing on the surface. Whether used in a Victorian home, a modern townhouse or a farmhouse cottage, these doors always add to the appearance of the entrance.

These doors are transformed by the choice of decorative glass and colours, with 53 door colours available and a huge range of glass options, from the simple diamonds of Classic, through to the stunning multi-faced bevelling and black chrome caming of Reflections, these doors can make a real statement.