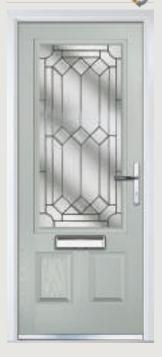

# Troon including Muirfield option

**Grained** Traditional Doors

The traditional six-panel door can be enhanced with either two or four small glazing details.

Troon

Muirfield Option

Solid Option

Door Colour: Cotswold

Door Colour: Bolero

Door Colour: Anthracite

Door Colour: Chartwell Green
Decorative Glass: Simplicity Zinc