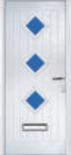

Overlay Art: Diamonds

A simple yet classic design that continues to be a favourite and complements anything from a country cottage to a smart town house. With a choice of either bevelled glass or a range of six vibrant colourways in either Blue, Green, Grey, Frost, Purple or Red, combined with a wide range of textured glass backing options, Diamonds is destined to become everyone's best friend.