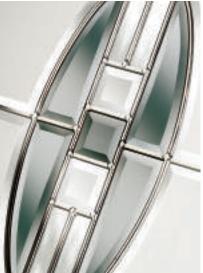

Signature: Reflections
Stunning black chrome cameing combined with satin and grey bevelled glass pieces, Reflections makes a classyyet striking statement encapsulated inside a double glazed unit for ease of cleaning.