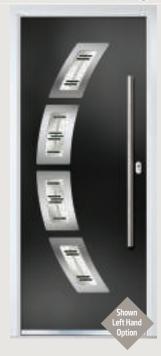

# Monza II

**Grained** Contemporary Doors

With its contemporary linear etched detailing, the Monza II is a stunning door available with contemporary glazing detail or as a solid door.

Monza II