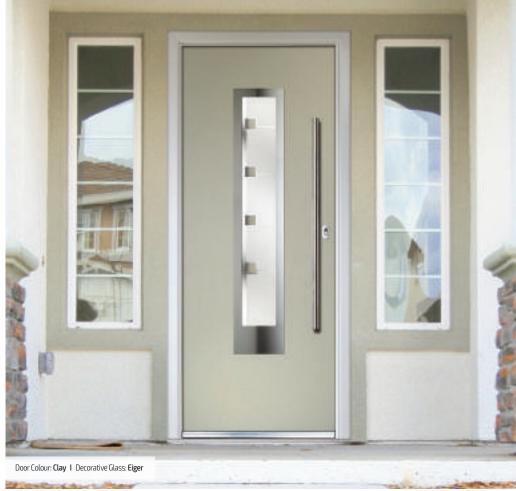

Etch Art: Montreal

Sandblasted and Millennium glass are separated by on off centre clear dividing line offering a stunning, yet clean contemporary look to your door.

Etch Art: Eiger & Etch Squares

This European style design is produced using high grade brushed stainless hox elements, that are bonded to the centre pane of glass using a specialist technique. The combination of lnox and etched glass provide a unique contrast.