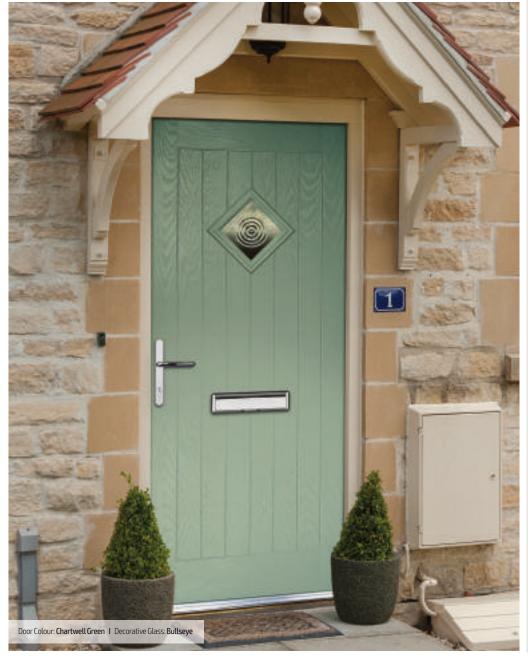

Resin Art: Bullseye

We have taken the traditional bullion and created a unit that is suitable for use in a modern door. With its deep, effective circular indentations, this will enhance any cottage style door, while maintaining the desired aesthetics.