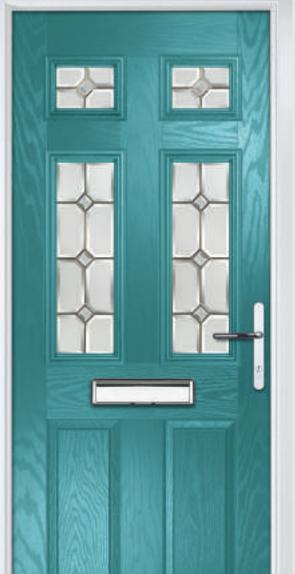

# Monza II

**Grained** Contemporary Doors

With its contemporary linear etched detailing, the Monza II is a stunning door available with contemporary glazing detail or as a solid door.

Monza II

## Seminole

**Grained** Contemporary Doors

The Seminole is a very popular contemporary door design with an abundance of glazing options and positions.

Seminole 4

Seminole 3