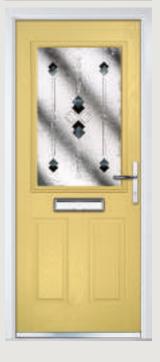

Overlay Art: Diamonds

A simple yet classic design that continues to be a favourite and complements anything from a country cottage to a smart town house. With a choice of either bevelled glass or a range of six vibrant colourways in either Blue, Green, Grey, Frost, Purple or Red, combined with a wide range of textured glass backing options, Diamonds is destined to become everyone's best friend.