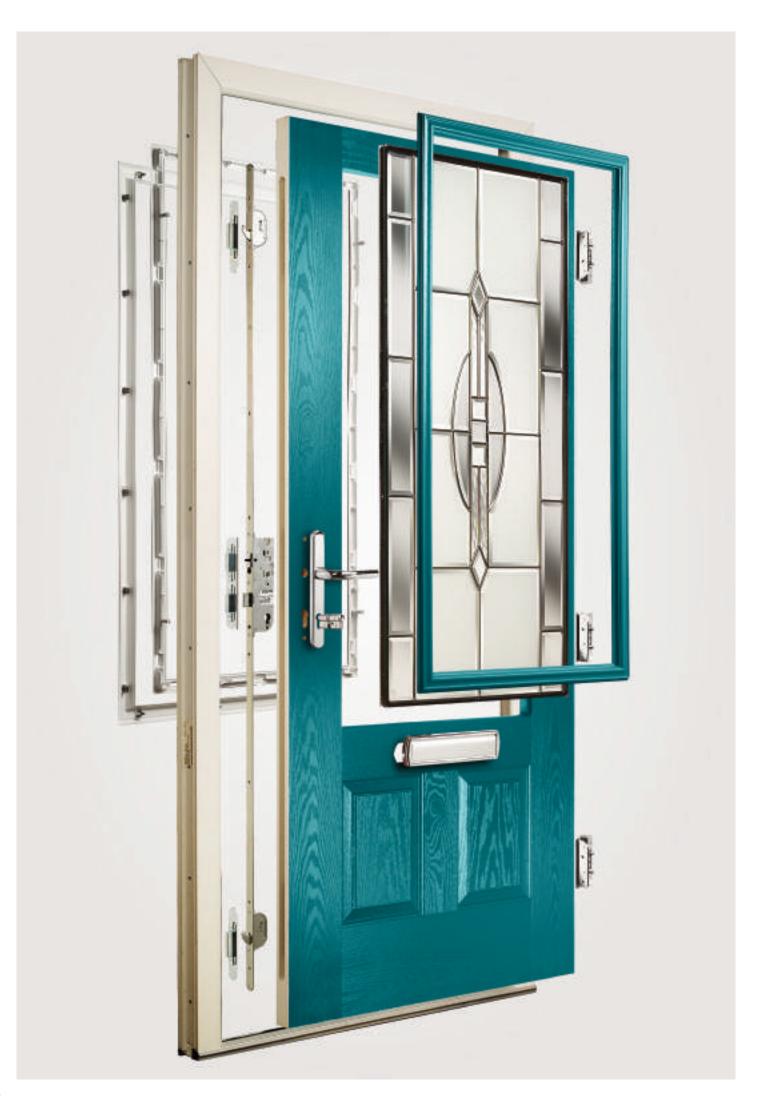

#### **Composite Construction and GRP Skins**

Our industry leading composite door slab has a reinforced GRP skin, manufactured in either a woodgrain finish to replicate timber, or smooth/etched finish to replicate aluminium. The composite door is all about providing kerb appeal, with minimal maintenance requirements. The construction of our door surpasses other alternatives, incorporating an LVL (Laminated Veneer Lumber) subframe to provide the strength and rigidity required for modern homes. The door protects the home from the elements, but will have minimal thermal expansion and contraction rates under extreme temperature variations which is perfectly normal. The PU foam core meanwhile reduces heat loss, providing a high level of thermal performance.

### **Choice of Glazing Cassettes**

As door designs become more diverse, customers need a range of glazing cassette to suit any door in their home. DOORCO supplies the leading TriSYS® 3-Part glazing system from ODL Europe as standard. As an alternative, the high-end Inox and Urban cassettes are also popular and provide either a colour-matched, aluminium or stainless steel finish.

## Glass and Glazing -Making a Personal Statement

The visual impact of your door is enhanced by the choice of glass within. Depending on the style, you will have either a double or triple glazed unit, but all units are supplied as Energy Plus, incorporating 'Low E' glass and Argon gas filled. The glazing cassette system is re-glazeable and has passed the PAS 24 security attack tests. For back door applications you can even benefit from an integrated Venetian Blind, incorporating child-friendly, unobtrusive finger control and no loose cords.