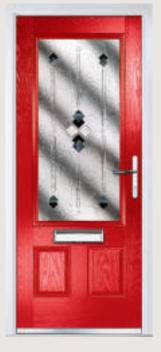

# Turnberry

**Grained** Traditional Doors

The large glazed area of the Turnberry can also be enhanced with the GridLite option.

Turnberry

GridLite Option

Door Colour: **Slate**Decorative Glass: **Modena** 

Door Colour: **Very Berry** Decorative Glass: **Murano Purple** 

Door Colour: **Red**Decorative Glass: **Elegance** 

Door Colour: **Emerald**Decorative Glass: **Simplicity Zinc** 