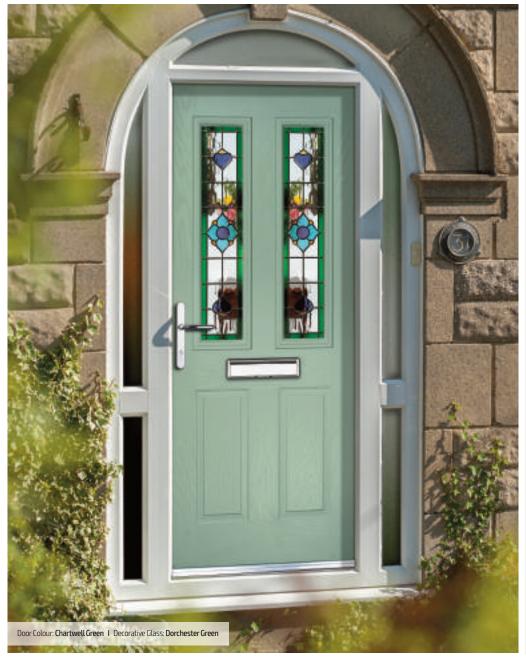

Door Colour: Chartwell Green
Decorative Glass: Simplicity Zinc

Shown with Penina glazing option

Door Colour: **Diablo**Decorative Glass: **Diamonds** 

Door Colour: **Agate**Decorative Glass: **Symphony** 