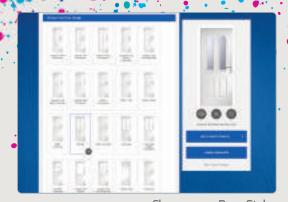

designer lets you see just that and even lets you upload a picture of your home to see exactly how your choices will look in reality.

## You're the Designer

Choose your style, then your colour, completely change the look with the various glazing options and then complete the look with your choice of hardware. Don't leave it to guesswork, we can show you exactly how your choices will look in your home with our online designer. We'll take you through the choices, upload a picture of your home and superimpose the door you have designed to ensure your choice complements it perfectly.

There are so many combinations that it's often difficult to know which ones are right for you until you see it in place. Make sure you make the right choices by designing your ideal door on our door designer.



Choose your Door Style



Choose your Door Colour



Choose your Glazing

## Traditional Doors

The range of traditional doors are designed to replicate the most popular timber doors and come with highly defined mouldings and realistic wood-grain embossing on the surface. Whether used in a Victorian home, a modern townhouse or a farmhouse cottage, these doors always add to the appearance of the entrance.

These doors are transformed by the choice of decorative glass and colours, with 53 door colours available and a huge range of glass options, from the simple diamonds of Classic, through to the stunning multi-faced bevelling and black chrome caming of Reflections, these doors can make a real statement.

#### **Grained Traditional Doors**





Troon Page 24



Muirfield Page 24



Muirfie