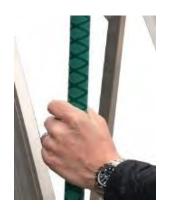

## **GREENSTAR Platforms**

**Ultra-Stable Heavy Duty INDUSTRIAL Quality** 

- A range of folding platform steps designed & built to BS2037:1994 Class 1 Industrial
- 6 Platform heights available
- Unique X-GRIP non-slip hand rails with safety chain 1 metre high
- Large swivel pads ideal for soft terrain as well as hard surfaces
- 175KG maximum permissible load
- 400mm wide x 600mm deep platform
- 80mm deep serrated treads
- Increased width provides exceptional stability