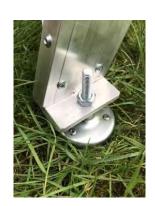

## **GREENSTAR Platforms**

**Ultra-Stable Heavy Duty INDUSTRIAL Quality** 

- A range of folding platform steps designed & built to BS2037:1994 Class 1 Industrial
- 6 Platform heights available
- Unique X-GRIP non-slip hand rails with safety chain 1 metre high
- Large swivel pads ideal for soft terrain as well as hard surfaces
- 175KG maximum permissible load
- 400mm wide x 600mm deep platform
- 80mm deep serrated treads
- Increased width provides exceptional stability