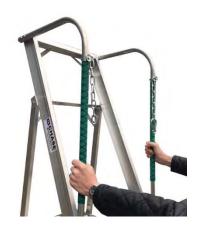

## **GREENSTAR Platforms**

**Ultra-Stable Heavy Duty INDUSTRIAL Quality** 

- A range of folding platform steps designed & built to BS2037:1994 Class 1 Industrial
- 6 Platform heights available
- Unique X-GRIP non-slip hand rails with safety chain 1 metre high
- Large swivel pads ideal for soft terrain as well as hard surfaces
- 175KG maximum permissible load
- 400mm wide x 600mm deep platform
- 80mm deep serrated treads
- Increased width provides exceptional stability