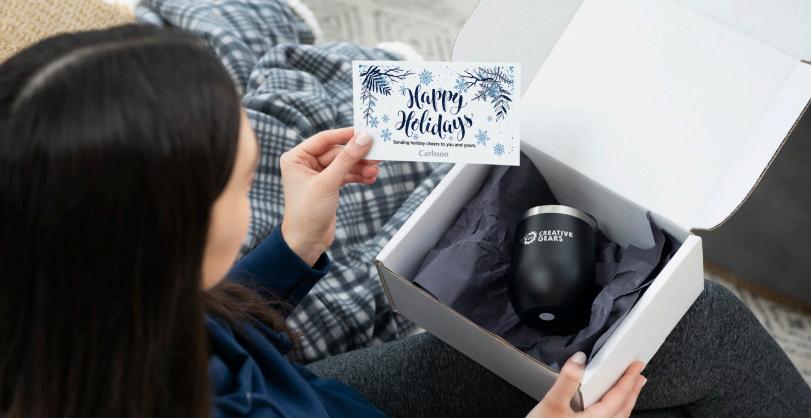

### **Personal Touch**

Decorative packaging creates a more personal gift experience.

> Decorative Packing Paper

- Sturdy Lift-Top Box
- > Custom Branded Sticker
- > Holiday Message Card

#### Deliver It To Their Doorstep

Create the same great gift experience for all employees, even if they're working from home. Contact your representative about delivering their gifts directly with Perfectly Packaged<sup>™</sup>.