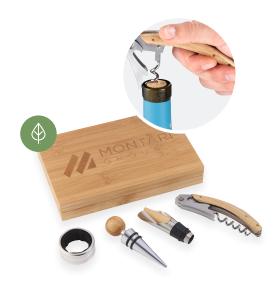

# **Employee Gifts**

At the office, working from home or hybrid – recognize their hard work with gifts they'll love.

> T Tremblant Knit Jacket | TM18610/TM98610

4 Piece Bamboo Wine Gift Set | 1033-80

Bawl True Wireless Auto Pair Earbuds and Power Case | SM-2922