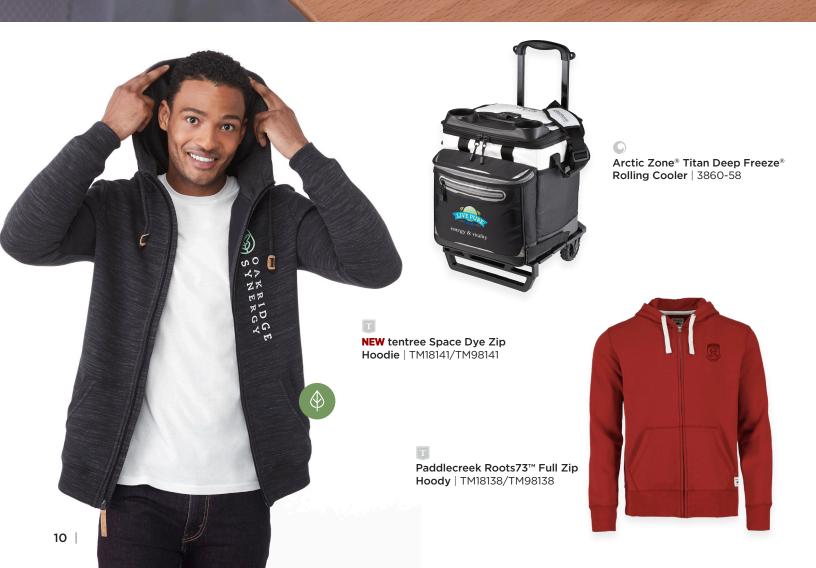

Look For The Leaf

T NEW Kahuzi Eco Full Zip Sherpa | TM18143/TM98143

Create fully custom holiday gifts, complete with decorative packaging. It's an easy way to make a big impression this year.