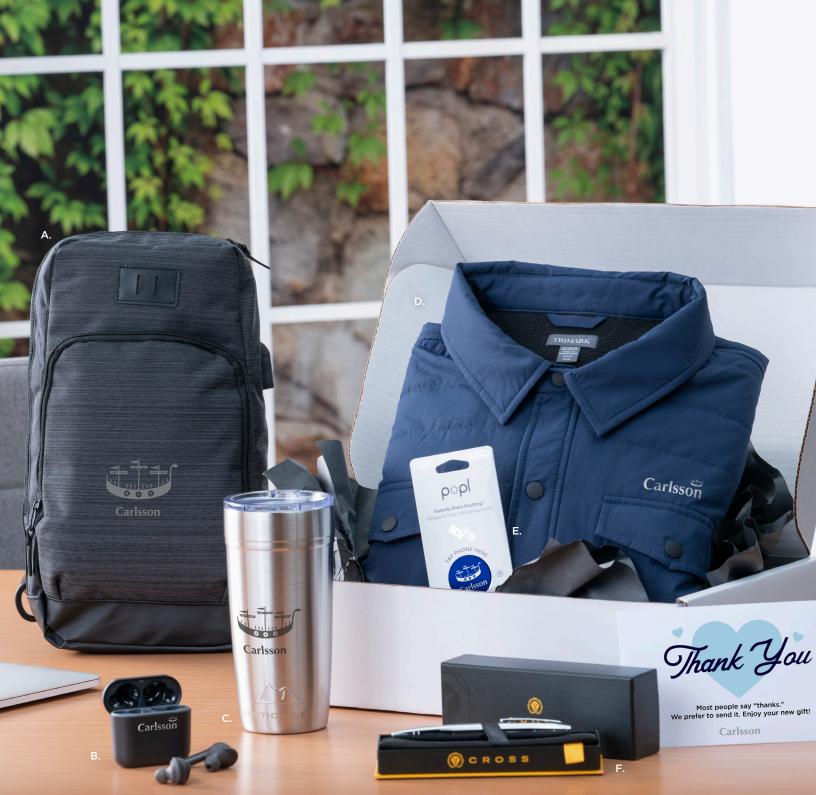

A. O NBN Whitby Sling w/ USB Port | 3950-03 B. O Skullcandy<sup>®</sup> Indy True Wireless Bluetooth Earbuds | 7196-03 C. O Arctic Zone<sup>®</sup> Titan Thermal HP<sup>®</sup> Copper Tumbler 20oz | 1625-66 D. T NEW Porter Eco Insulated Shacket | TM19655/TM99655 E. O NEW Popl Flat | 7194-04 F. O Cross<sup>®</sup> Calais Chrome Ballpoint | 2767-92