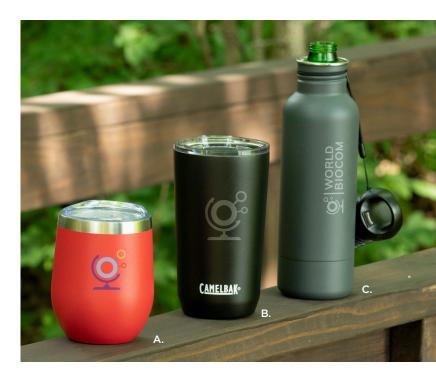

### Insulated Drinkware. Outdoor Fun.

- A. O Corzo<sup>®</sup> Copper Vacuum Insulated Cup 12oz | 1625-53
- B. CamelBak<sup>®</sup> Tumbler 16oz | 1627-24
- C. S NEW BottleKeeper® Standard 2.0 | 1600-91