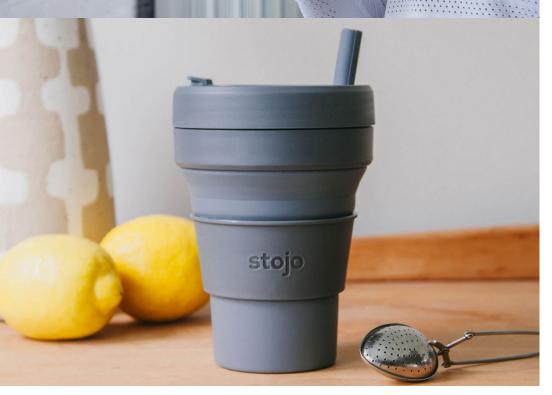

NEW HidrateSpark<sup>®</sup> 21oz Chug Lid | 1600-98

NEW Stojo<sup>®</sup> Biggie 16oz Cup | 1610-02