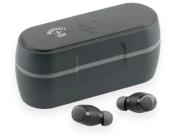

Skullcandy<sup>®</sup> Jib True Wireless Earbuds | 7196-14

NEW Redwood National Park 14 oz Candle | 6000-04

G