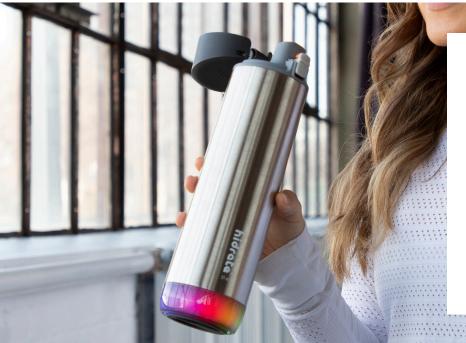

NEW HidrateSpark<sup>®</sup> 21oz Chug Lid | 1600-98

NEW Stojo<sup>®</sup> Biggie 16oz Cup | 1610-02