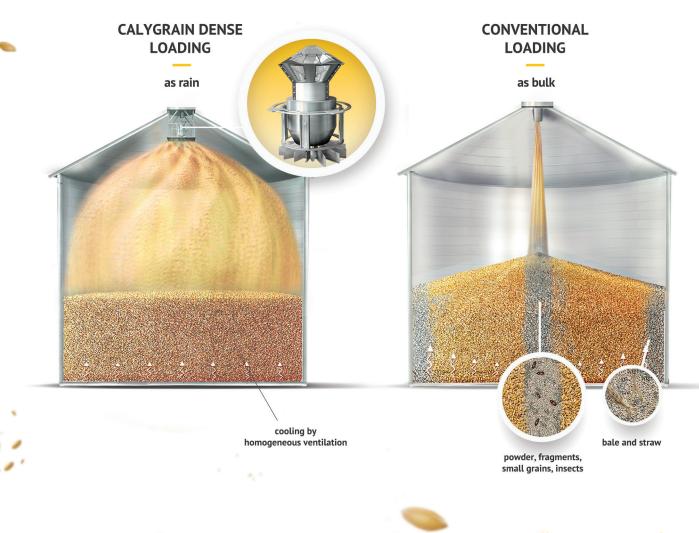

## **THE DENSE AND HOMOGENEOUS** FILLING

CALYGRAIN<sup>®</sup> patented technology ensures a uniform loading of cereals inside silos

## **IMPROVED SILO FILLING SYSTEM**

- Recovery of cereals from the belt-conveyor
  Distribution of grains as rain shower, thanks to the Calygrain<sup>®</sup> system
  Distribution of grains introduced at a rate of 200 tons per hour inside silos with up to 25 meter diameter

#### MAXIMIZE THE STORAGE CAPACTITY

A homogeneous repartition of the grains gives a higher storage capacity (by 10% to more than 20 % increase)

## **INTENSIFY THE GRAIN CONSERVATION**

Thanks to a better ventilation, the bed homogeneity reduces the needs of pesticide

### UPGRADE THE WHOLE CROP

A resale price increased, thanks to homogeneity of the lots and absence of wastage