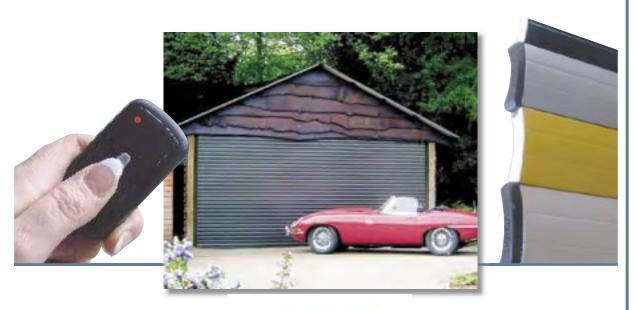

### Fully Remote Control Insulated Rolling Garage Doors

Premier-Roll Garage Doors combine the benefits of insulated garage doors with the space saving efficiency of vertical rolling garage doors. Our doors are fully automated allowing the them to be opened with a single push of a button on your keyfob transmitter.

**Premier-Roll Garage Doors** are supplied with the following as standard:

- Fully Insulated door sections, in a choice of 11 colour finishes with specialist finishes available.
- Reinforced bottom section.
- Heavy duty bottom seal.
- Reinforced Aluminium side track system complete with double brush strip seals.
- Aluminium reinforced head plate sections specially designed for rolling garage door systems.
- Full box cover manufactured from aluminium giving added strength and safety.\*
- All Premier-Roll parts come colour finished.
- Tubular motor drive unit complete with manual over-ride facility and over-ride crank arm.
- Remote control unit with high security rolling code system, on-built courtesy light unit.
- Two keyfob transmitters.
- Additional garage mounted control switch.
- Safety photo reflective system ensuring the door will stop and return to open when activated.
- Security locking system ensuring the Premier-Roll is locked when in the closed position.