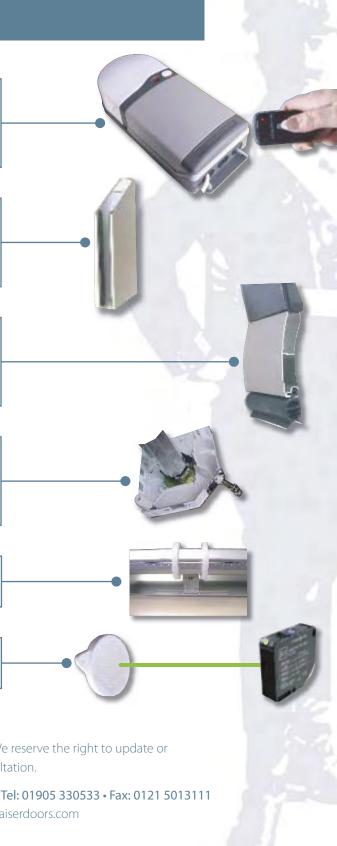

# Premier-Roll

Technical Features

State of the art high security rolling code remote control unit featuring a built-on courtesy light and internal push button operator. Every remote unit comes complete with two keyfob transmitter units.

Specially designed guide section, incorporating heavy duty brush seal, eliminating draughts and noise. Every guides section is fully finished in a powder coated paint covering, Standard colours, white and brown

Reinforced bottom edge section incorporating a double insert heavy duty base seal giving the door a tight seal, eliminating draughts and debris from entering the garage when the door is closed.

Premier-roll comes with reinforced aluminium head plates, which are fully finished in white or brown as standard. All head plates feature a nylon roller wheel eliminating noise and wear to the door curtain.

Security locking is achieved using the auto-locking system, locking the door in the closed position,

Safety Photo Cell Unit stops & returns the door to the open position on detecting an obstruction.

**Kaiser Doors Ltd.** is a progressive company. We reserve the right to update or modify our range of doors without prior consultation.