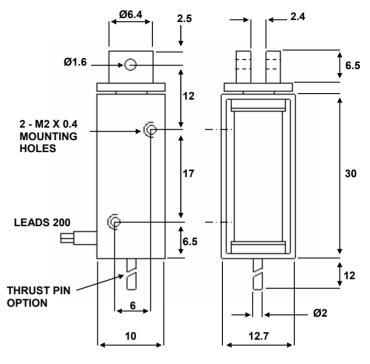

## BDC0 DC LINEAR SOLENOID

**DIMENSIONS IN MM** 

Forces shown are at working temperature Cold forces are higher

**DC Watts** 

100% Rtg = 2W 50% Rtg = 4W 25% Rtg = 8W 10% Rtg = 20W

B0 Rev 5 - 2016

BDC0 300 **STANDARD** STROKE 250 Force - grams f 200 150 10% 50% 100 25% 50 100% 0 1 2 3 4 5 6 7 8 9 Stroke mm

> \*\* Please note: Fixing, plunger coupling, thrust rods and lead length can all be customised \*\* We reserve the right to alter or amend designs without prior notice.