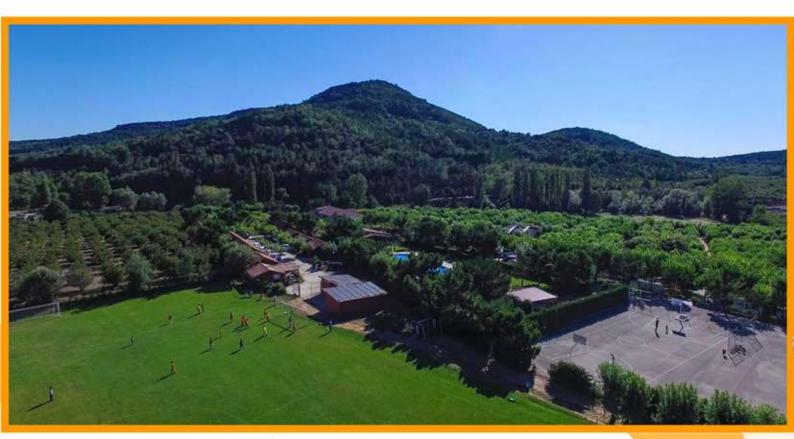

### Everything you need

- Two 11-a-side natural grass football fields
- One 7-a-side natural grass football field
- Shower-equipped locker rooms and one gear storage room
- Basketball court
- Padel courts
- Heated pool
- Children's heated pool. Perfect for stretching sessions.