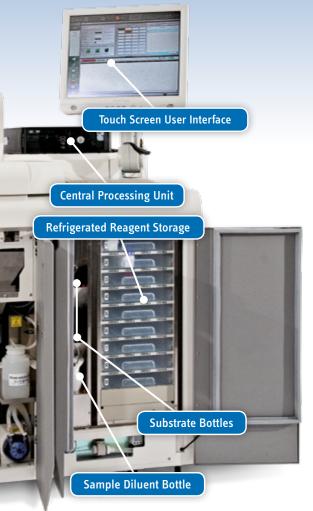

**Immunoreaction Area** 

• Limited hands-on time

**NO SPECIMEN CARRY-OVER** Instrument uses disposable sample tips equipped for level sensing

05 INCREASED WALK AWAY TIME Load up to 504 tests and 100 samples