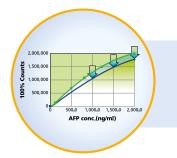

06 STABLE, SIMPLE CALIBRATORS Most assays use 2-3 point calibrations and stable for 30 days