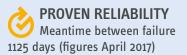

06 STABLE, SIMPLE CALIBRATORS Most assays use 2-3 point calibrations and stable for 30 days