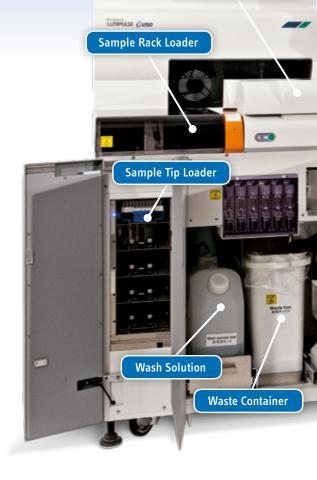

**Immunoreaction Area** 

• Limited hands-on time

**NO SPECIMEN CARRY-OVER** Instrument uses disposable sample tips equipped for level sensing

05 INCREASED WALK AWAY TIME Load up to 504 tests and 100 samples