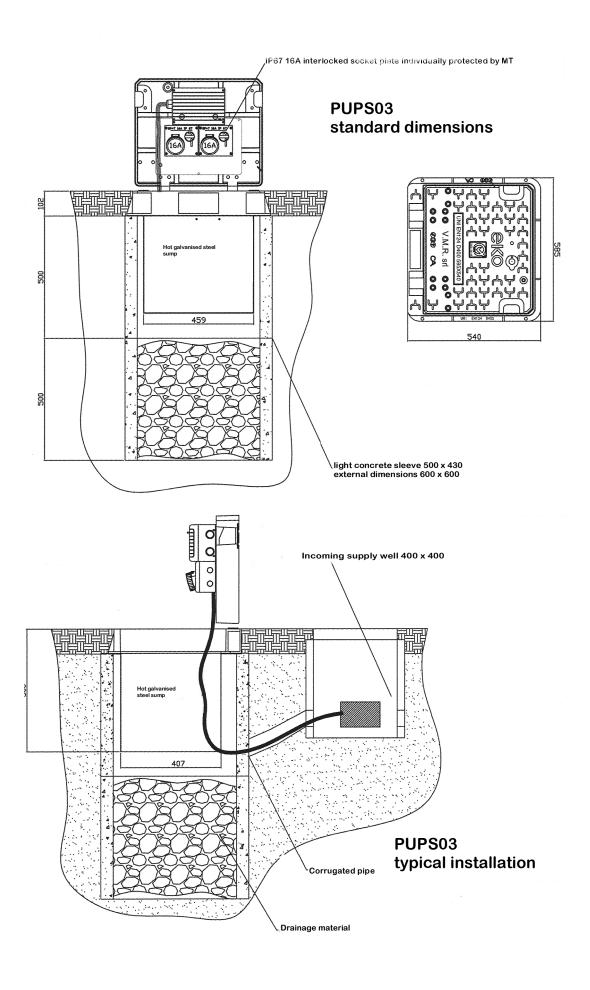

# PUPS 03

Total power 63 amps single or 3 phase incoming supply.

Can be used to supply electricity, water, gas and telephone.

Raised SEMI-AUTOMATIC with gaspiston (suitable for use in HGV areas).

#### TOTAL WEIGHT

• 175KG

STRUCTURE
CAST IRON STAINLESSSTEEL AND CONCRETE