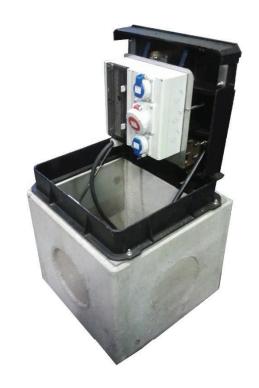

# PUPS 03

Total power 63 amps single or 3 phase incoming supply.

Can be used to supply electricity, water, gas and telephone.

Raised SEMI-AUTOMATIC with gaspiston (suitable for use in HGV areas).

## SOME ELECTICAL STANDARD CONFIGURATION

1. (For a stage or events)

1 no. 63 amp 5P sockets with RCBO protection

2. (For a stage or events)

1 no. 63 amp 2P sockets with RCBO protection

**3.** (For a market)

2 no. 16 amp 2P sockets with RCBO protection 1 no. 32 amp 2P sockets with RCBO protection

**4.** (For a market)

3 no. 16 amp 2P sockets with RCBO protection