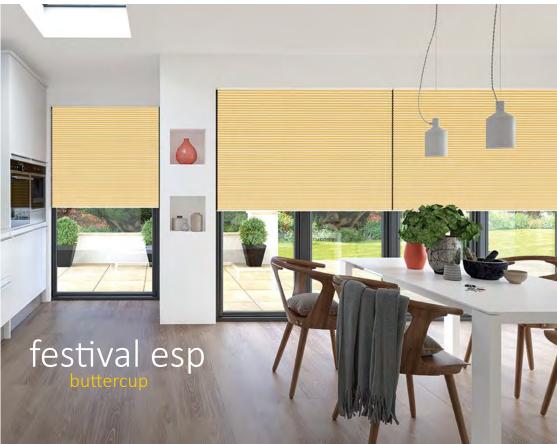

SPC (Solar Protective Coating) treated fabrics have advanced solar and optical properties that will filter light, reduce glare and help lower heat build up in your room.

ESP (Energy and Solar Protection) are a blackout fabric that offer total protection against excessive sunlight.