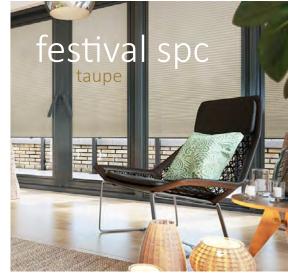

SPC (Solar Protective Coating) treated fabrics have advanced solar and optical properties that will filter light, reduce glare and help lower heat build up in your room.

ESP (Energy and Solar Protection) are a blackout fabric that offer total protection against excessive sunlight.