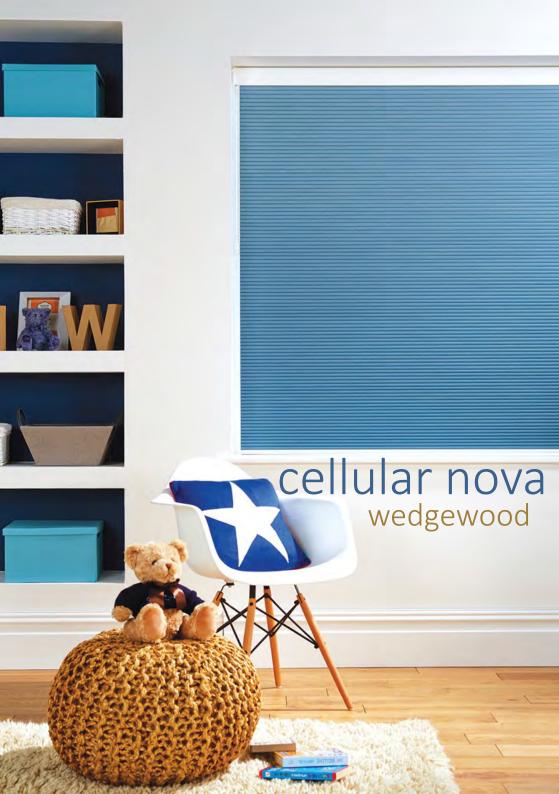

SPC (Solar Protective Coating) treated fabrics have advanced solar and optical properties that will filter light, reduce glare and help lower heat build up in your room.

ESP (Energy and Solar Protection) are a blackout fabric that offer total protection against excessive sunlight.