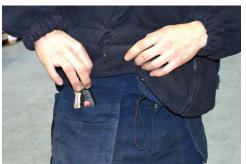

## **SAFETY FIRST**

Never climb on top of a concrete dispenser - falls are the biggest single cause of accidents at work

Always remove keys and lock off power before carrying out any maintenance

Never adjust the machine when it is running - this could cause crushing injuries and sometimes loss of limbs