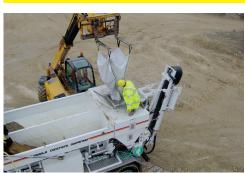

## **SAFETY FIRST**

Never climb on top of a concrete dispenser - falls are the biggest single cause of accidents at work

Always remove keys and lock off power before carrying out any maintenance

Never adjust the machine when it is running - this could cause crushing injuries and sometimes loss of limbs