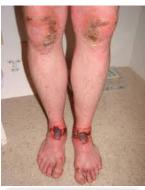

CONCRETE BURNS Always wear the correct
PPE equipment when
handling concrete and
chemicals