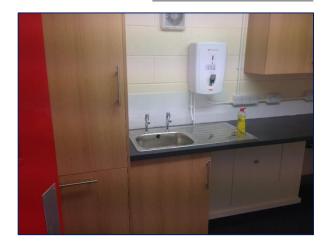

Works included within a typical installation of the standard trade counter format include:

- Trade counter installation
- Stud partition walls inc decorating
- · General building modifications
- New shop front
- Mezzanine floor & fire protection
- Shelving
- Kitchen & Toilet refurbishment