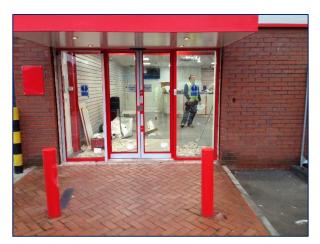

Works included within a typical installation of the standard trade counter format include:

- Trade counter installation
- Stud partition walls inc decorating
- · General building modifications
- New shop front
- Mezzanine floor & fire protection
- Shelving
- Kitchen & Toilet refurbishment