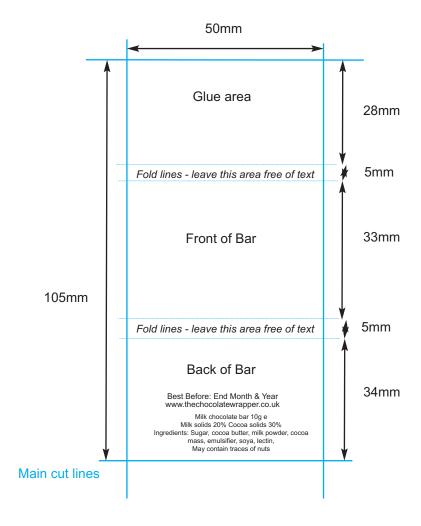

## The Chocolate Wrapper - 10g bars

## Notes

Leave at least an 2mm gutter clear inside the edge of main cut lines for any design/text

Files required as jpg or png files or print ready high res pdf

Ingredients, Best Before date and Web address must be included in design as part of standard labelling regulations

Milk chocolate bar 10g e
Milk solids 20% Cocoa solids 30%
Ingredients: Sugar, cocoa butter, milk powder,
cocoa mass, emulsifier, soya, lectin, May contain traces of nuts

We can overprint this (on jpg/png files) or these details can be included in the final submitted design - check with us on Best Before dates for your order