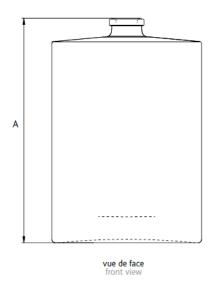

| CARACTÉRISTIQUES TECHNIQUES / TECHNICAL FEATURES                                                                           |                        |                        |  |  |
|----------------------------------------------------------------------------------------------------------------------------|------------------------|------------------------|--|--|
| REFERENCE                                                                                                                  | 5321                   | 5322                   |  |  |
| CONTENANCE / CAPACITY                                                                                                      | 50 ml                  | 100 ml                 |  |  |
| VERRE EXTRA BLANC / EXTRA WHITE FLINT GLASS                                                                                |                        |                        |  |  |
| BAGUE / FINISH                                                                                                             | FEA 15                 | FEA 15                 |  |  |
| POIDS / WEIGHT                                                                                                             | 122 g                  | 230 g                  |  |  |
| CONTENANCE R.B. / BRIMFUL CAPACITY                                                                                         | 56 ml                  | 109 ml                 |  |  |
| MINI INTERIEUR COL/ MINIMUM ENTRANCE BORE                                                                                  | 8.2 mm                 | 8.2 mm                 |  |  |
| HAUTEUR TOTALE / TOTAL HEIGHT A                                                                                            | 78.1 mm                | 95.4 mm                |  |  |
| SECTION CORPS / BODY SECTION Lx I                                                                                          | 53.2 x 28.9 mm         | 66.2 x 36 mm           |  |  |
| SEMELLE DEVERRE NOMINAL/ GLASS BASE THICKNESS                                                                              | 8 mm                   | 11 mm                  |  |  |
| CHOIX QUALITATIF / QUALITY                                                                                                 | Parfumerie / Perfumery | Parfumerie / Perfumery |  |  |
| BAGUE COMPATIBLE SUR FABRICATION SPECIALE /<br>Interchangeable neck finish available only<br>on special production request | GPI 415/15             | GPI 415/15             |  |  |