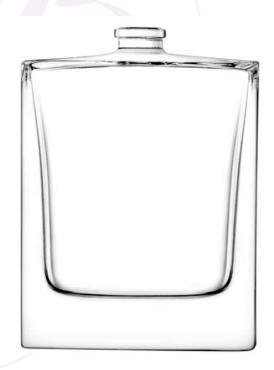

## Subject: New Fragrance Bottle Standard – Urban

Continental Bottle Company is pleased to announce a new Fragrance Bottle Standard that has been introduced to our collection.

The Urban collection does not shy away from graphic elegance, playing the angular geometric card, which evokes the mathematical precision of contemporary architecture. With its rectangular section, a horizontal shoulder construction, elegant glass columns and a thick glass base. Urban revels pure and harmonious lines, available in 50 and 100ml formats. For ultimate personalisation and even more uniqueness CBC are able to offer a complete decoration service.