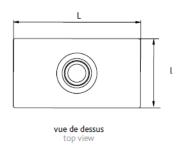

| CARACTÉRISTIQUES TECHNIQUES / TECHNICAL FEATURES                                                                           |                        |                        |  |  |
|----------------------------------------------------------------------------------------------------------------------------|------------------------|------------------------|--|--|
| REFERENCE                                                                                                                  | 5321                   | 5322                   |  |  |
| CONTENANCE / CAPACITY                                                                                                      | 50 ml                  | 100 ml                 |  |  |
| VERRE EXTRA BLANC / EXTRA WHITE FLINT GLASS                                                                                |                        |                        |  |  |
| BAGUE / FINISH                                                                                                             | FEA 15                 | FEA 15                 |  |  |
| POIDS / WEIGHT                                                                                                             | 122 g                  | 230 g                  |  |  |
| CONTENANCE R.B. / BRIMFUL CAPACITY                                                                                         | 56 ml                  | 109 ml                 |  |  |
| MINI INTERIEUR COL/ MINIMUM ENTRANCE BORE                                                                                  | 8.2 mm                 | 8.2 mm                 |  |  |
| HAUTEUR TOTALE / TOTAL HEIGHT A                                                                                            | 78.1 mm                | 95.4 mm                |  |  |
| SECTION CORPS / BODY SECTION Lx I                                                                                          | 53.2 x 28.9 mm         | 66.2 x 36 mm           |  |  |
| SEMELLE DEVERRE NOMINAL/ GLASS BASE THICKNESS                                                                              | 8 mm                   | 11 mm                  |  |  |
| CHOIX QUALITATIF / QUALITY                                                                                                 | Parfumerie / Perfumery | Parfumerie / Perfumery |  |  |
| BAGUE COMPATIBLE SUR FABRICATION SPECIALE /<br>Interchangeable neck finish available only<br>on special production request | GPI 415/15             | GPI 415/15             |  |  |