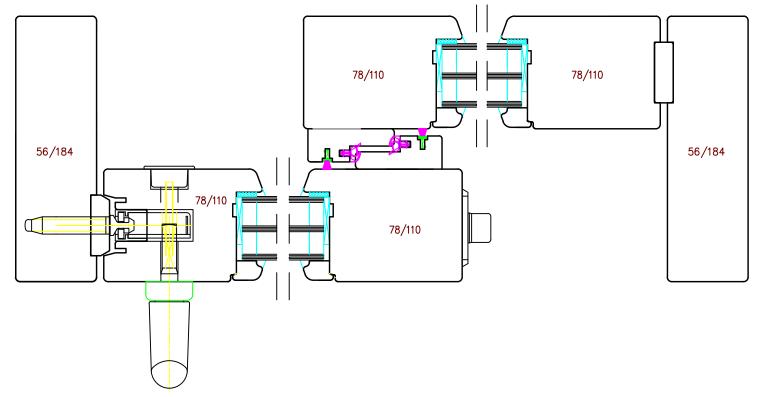

Lift and slide opening schemes
Maximum size: 2500mm (inclividual leaf width) x 2500mm

Scheme A

Scheme C

Moveable Sections

2

Scheme E

Moveable Sections

2

Scheme E

Moveable Sections

2

Scheme G2

Scheme G2

Scheme K

Moveable Sections

2

Scheme K

Moveable Sections

2

Scheme K

01 GBS Performance

Moveable Sections

green building store Green Building Store Heath House Mill, Heath House Lane, Golcar, Huddersfield HD7 4JW Tel: 01484 461705

Email: info@greenbuildingstore.co.uk