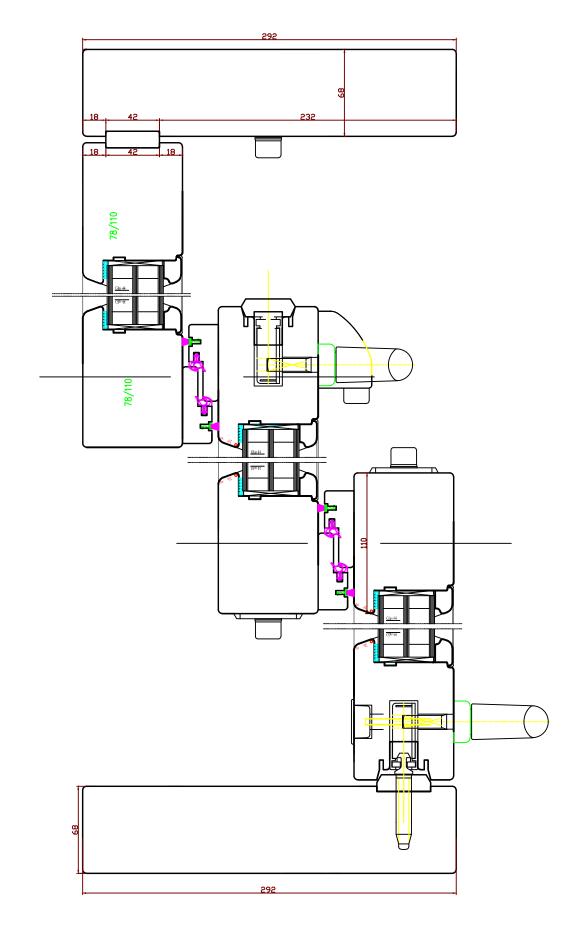

GBS Performance Lift and Slide Sections.dwg

| | | |

Opening Scheme E, Scheme L

Lift and slide opening schemes Moveable Sections Moveable Sections 01 GBS Performance

> Heath House Mill, Heath House Lane, Golcar, Huddersfield HD7 4JW Tel: 01484 461705