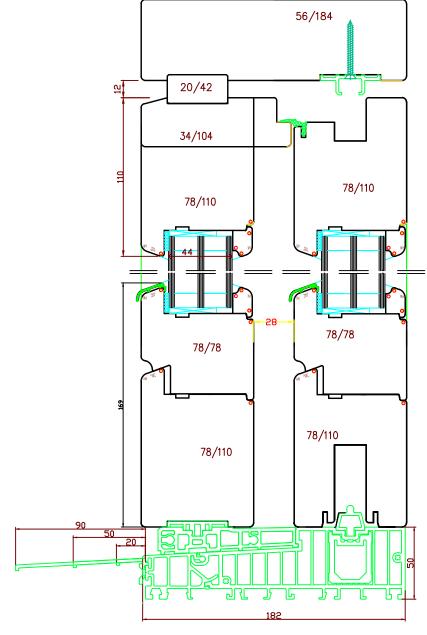

## Comfort Threshold (standard)

Available extensions: 20mm, 50mm, 90mm

General Notes

DO NOT SCALE
Retention of Copyright: Environmental Construction Products
Ltd retain the copyright of this document. Environmental
Construction Products Ltd license the Purchaser's own purposes
subject to our Standard Conditions of Sale and to payment of
all invoices according to agreed terms