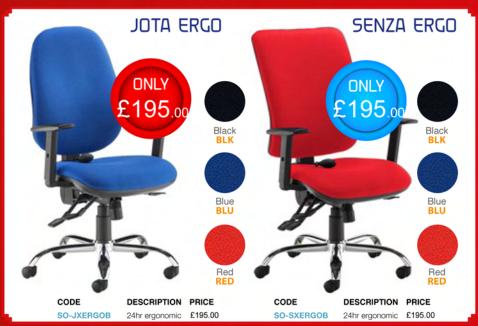

February 2020



Free Assembly | Fast Delivery Service Available | www.chrisbeon.co.uk

Telford: Units B2 & B3, Stafford Park 4, Telford, Shropshire, TF3 3BA | 01952 292606 Shrewsbury: Crown House, Lancaster Road, Shrewsbury, Shropshire, SY1 3LG | 01743 600365

### THE **BIGGEST** DEALS, AT THE **BEST** PRICES





All Prices Exclude VAT







01952 292606 (Telford) 01743 600365 (Shrewsbury)

# MAESTRO 25 CANTILEVER LEG



#### ERGONOMIC BUNDLE



#### DESKTOP SCREENS



| CODE       | WIDTH  | PRICE  |
|------------|--------|--------|
| SO-ES800S  | 800mm  | £55.00 |
| SO-ES1000S | 1000mm | £60.00 |
| SO-ES1200S | 1200mm | £65.00 |
| SO-ES1400S | 1400mm | £70.00 |
| SO-ES1600S | 1600mm | £80.00 |
| SO-ES1800S | 1800mm | £85.00 |
|            |        |        |



Blue (B)

Charcoal (C)



### 600MM DEEP - SINGLE PEDESTAL

600MM DEEP



### 600MM DEEP - DOUBLE PEDESTAL

SO-MC618P2

1800mm

600mm

£195.00





**800MM DEEP** 

FROM

£115.0

### 800MM DEEP - DOUBLE PEDESTAL





### CODE WIDTH PRICE FROM

ERGONOMIC

| SO-MC14EL | 1400mm | Left hand  | £155.00 |
|-----------|--------|------------|--