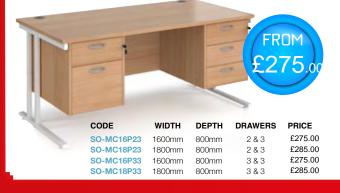

House, Lancaster Road, Shrewsbury, Shropshire, SY1 3LG | 01743 600365

### THE **BIGGEST** DEALS, AT THE **BEST** PRICES





All Prices Exclude VAT







01952 292606 (Telford) 01743 600365 (Shrewsbury)

# MAESTRO 25 CANTILEVER LEG



#### ERGONOMIC BUNDLE



#### DESKTOP SCREENS



| CODE       | WIDTH  | PRICE  |
|------------|--------|--------|
| SO-ES800S  | 800mm  | £55.00 |
| SO-ES1000S | 1000mm | £60.00 |
| SO-ES1200S | 1200mm | £65.00 |
| SO-ES1400S | 1400mm | £70.00 |
| SO-ES1600S | 1600mm | £80.00 |
| SO-ES1800S | 1800mm | £85.00 |
|            |        |        |



Blue (B)

Charcoal (C)



### 600MM DEEP - SINGLE PEDESTAL

600MM DEEP



### 600MM DEEP - DOUBLE PEDESTAL

SO-MC618P2

1800mm

600mm

£195.00





**800MM DEEP** 

FROM

£115.0

### 800MM DEEP - DOUBLE PEDESTAL





### CODE WIDTH PRICE FROM

ERGONOMIC

| SO-MC14EL | 1400mm | Left hand  | £155.00 |
|-----------|--------|------------|---------|
| SO-MC14ER | 1400mm | Right hand | £155.00 |
| SO-MC16EL | 1600mm | Left hand  | £165.00 |
| SO-MC16ER | 1600mm | Right hand | £165.00 |
| SO-MC18EL | 1800mm | Left hand  | £185.00 |
| SO-MC18ER | 1800mm | Right hand | £185.00 |



155

### WOODEN STORAGE





CODE DESCRIPTION PRICE SO-R2M 2 Drawer mobile £99.00 £99.00 SO-R3M 3 Drawer mobile W:426mm X D:600mm x H:567mm

#### FILING CABINETS

| CODE              | DESCRIPTION              |  |
|-------------------|--------------------------|--|
| SO-LF2            | 2 Drawer filing H:730mm  |  |
| SO-LF3            | 3 Drawer filing H:1045mm |  |
| SO-LF4            | 4 Drawer filing H:1360mm |  |
| W:480mm