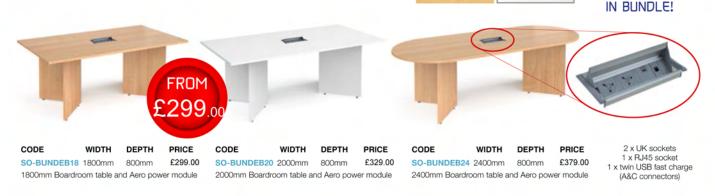

# CONTRACT 25 DESKING & STORAGE

|                                                                                      | 800MM DEEP                                                                                                                                                                                                                                                                                                                                                                                                                                  | BOOKCASES                                                                                                               |
|--------------------------------------------------------------------------------------|---------------------------------------------------------------------------------------------------------------------------------------------------------------------------------------------------------------------------------------------------------------------------------------------------------------------------------------------------------------------------------------------------------------------------------------------|-------------------------------------------------------------------------------------------------------------------------|
| FRDM<br>£69.00                                                                       | CODE   WIDTH   DEPTH   PRICE     SO-CH8S   800mm   800mm   800mm   £69.00     SO-CH12S   1200mm   800mm   800mm   £84.00     SO-CH18S   1600mm   800mm   £89.00   £84.00     SO-CH18S   1800mm   800mm   £94.00                                                                                                                                                                                                                             | FROM<br>£87.00                                                                                                          |
| FROM<br>£150.00                                                                      | BOOMM DEEP - SINGLE PEDESTAL     CODE   WIDTH   DEPTH DRAWERS PRICE     SO-CH12S2   1200mm   800mm   2   £150.00     SO-CH14S2   1400mm   800mm   2   £154.00     SO-CH14S2   1600mm   800mm   2   £159.00     SO-CH14S2   1800mm   800mm   2   £164.00     SO-CH14S2   1800mm   800mm   3   £169.00     SO-CH14S3   1200mm   800mm   3   £174.00     SO-CH16S3   1600mm   800mm   3   £179.00     SO-CH18S3   1800mm   800mm   3   £184.00 | CODE HEIGHT SHELVES PRICE   SO-CFLBC 830mm 1 £87.00   SO-CFTBC 1630mm 3 £128.00   W:756mm x D:390mmm OAK - O WHITE - WH |
|                                                                                      |                                                                                                                                                                                                                                                                                                                                                                                                                                             | CUPBOARDS                                                                                                               |
|                                                                                      | 800MM DEEP - DOUBLE PEDESTAL                                                                                                                                                                                                                                                                                                                                                                                                                | FROM                                                                                                                    |
| FROM<br>£235.0                                                                       | CODE   WIDTH   DEPTH   DRAWERS PRICE     SO-CH16S22   1600mm   800mm   2 & 2   £235.00     SO-CH18S22   1800mm   800mm   2 & 2   £245.00     SO-CH16S23   1600mm   800mm   2 & 3   £235.00     SO-CH16S23   1800mm   800mm   2 & 3   £245.00     SO-CH16S33   1800mm   800mm   3 & 3   £245.00     SO-CH16S33   1600mm   800mm   3 & 3   £245.00     SO-CH18S33   1800mm   800mm   3 & 3   £245.00                                          | £135.00                                                                                                                 |
| FRAME FINISHES                                                                       | WOOD FINISHES                                                                                                                                                                                                                                                                                                                                                                                                                               | 1                                                                                                                       |
| Silver (S) Graphite (G) Beech<br>Please add frame finish followed by desk top eg. St | (B) Oak (O) White (WH)<br>O-CH16S with Silver frame in Beech = SO-CH16S-S-B                                                                                                                                                                                                                                                                                                                                                                 | CODE HEIGHT SHELVES PRICE   SO-CFLCU 830mm 1 £135.00   SO-CFTCU 1630mm 3 £185.00   W:756mm x D:408mmm 3 £185.00         |
|                                                                                      |                                                                                                                                                                                                                                                                                                                                                                                                                                             |                                                                                                                         |
| Power ready boardf                                                                   | ROOM TABLE BUNDLES BEECH - E                                                                                                                                                                                                                                                                                                                                                                                                                | WHITE - WH MODULE INCLUDED                                                                                              |

Please add table finish followed by AERO when ordering eg. SO-BUNDEB18 in Beech = SO-BUNDEB18-B-AERO

www.chrisbeon.co.uk

01952 292606 or 01743 600365

All Prices Exclude VAT