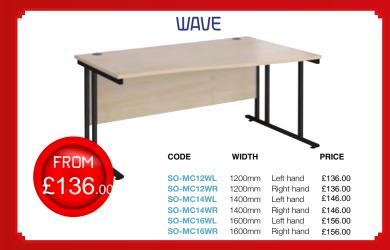

# MAESTRO 25 CANTILEVER LEG

### CODE WIDTH PRICE FROM

ERGONOMIC

| SO-MC14EL | 1400mm | Left hand  | £155.00 |
|-----------|--------|------------|---------|
| SO-MC14ER | 1400mm | Right hand | £155.00 |
| SO-MC16EL | 1600mm | Left hand  | £165.00 |
| SO-MC16ER | 1600mm | Right hand | £165.00 |
| SO-MC18EL | 1800mm | Left hand  | £185.00 |
| SO-MC18ER | 1800mm | Right hand | £185.00 |