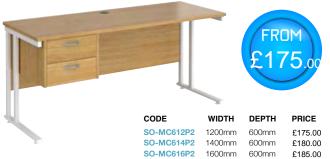

rvice Available | www.chrisbeon.co.uk

Telford: Units B2 & B3, Stafford Park 4, Telford, Shropshire, TF3 3BA | 01952 292606 Shrewsbury: Crown House, Lancaster Road, Shrewsbury, Shropshire, SY1 3LG | 01743 600365

### THE **BIGGEST** DEALS, AT THE **BEST** PRICES





All Prices Exclude VAT







01952 292606 (Telford) 01743 600365 (Shrewsbury)

# MAESTRO 25 CANTILEVER LEG



#### ERGONOMIC BUNDLE



#### DESKTOP SCREENS



| CODE       | WIDTH  | PRICE  |
|------------|--------|--------|
| SO-ES800S  | 800mm  | £55.00 |
| SO-ES1000S | 1000mm | £60.00 |
| SO-ES1200S | 1200mm | £65.00 |
| SO-ES1400S | 1400mm | £70.00 |
| SO-ES1600S | 1600mm | £80.00 |
| SO-ES1800S | 1800mm | £85.00 |
|            |        |        |



Blue (B)

Charcoal (C)



### 600MM DEEP - SINGLE PEDESTAL

600MM DEEP



### 600MM DEEP - DOUBLE PEDESTAL

SO-MC618P2

1800mm

600mm

£195.00





**800MM DEEP** 

FROM

£115.0

### 800MM DEEP - DOUBLE PEDESTAL





### CODE WIDTH PRICE FROM

ERGONOMIC

| SO-MC14EL | 1400mm | Left hand  | £155.00 |
|-----------|--------|------------|---------|
| SO-MC14ER | 1400mm | Right hand | £155.00 |
| SO-MC16EL | 1600mm | Left hand  | £165.00 |
| SO-MC16ER | 1600mm | Right hand | £165.00 |
| SO-MC18EL | 1800mm | Left hand  | £185.00 |
| SO-MC18ER | 1800mm | Right hand | £185.00 |



155

### WOODEN STORAGE





CODE DESCRIPTION PRICE SO-R2M 2 Drawer mobile £99.00 £99.00 SO-R3M 3 Drawer mobile W:426mm X D:600mm x H:567mm

#### FILING CABINETS

| CODE              | DESCRIPTION              |  |
|-------------------|--------------------------|--|
| SO-LF2            | 2 D