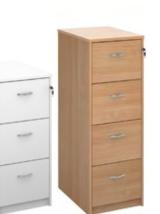

#### FILING CABINETS

| CODE              | DESCRIPTION              |  |
|-------------------|--------------------------|--|
| SO-LF2            | 2 Drawer filing H:730mm  |  |
| SO-LF3            | 3 Drawer filing H:1045mm |  |
| SO-LF4            | 4 Drawer filing H:1360mm |  |
| W:480mm x D:655mm |                          |  |