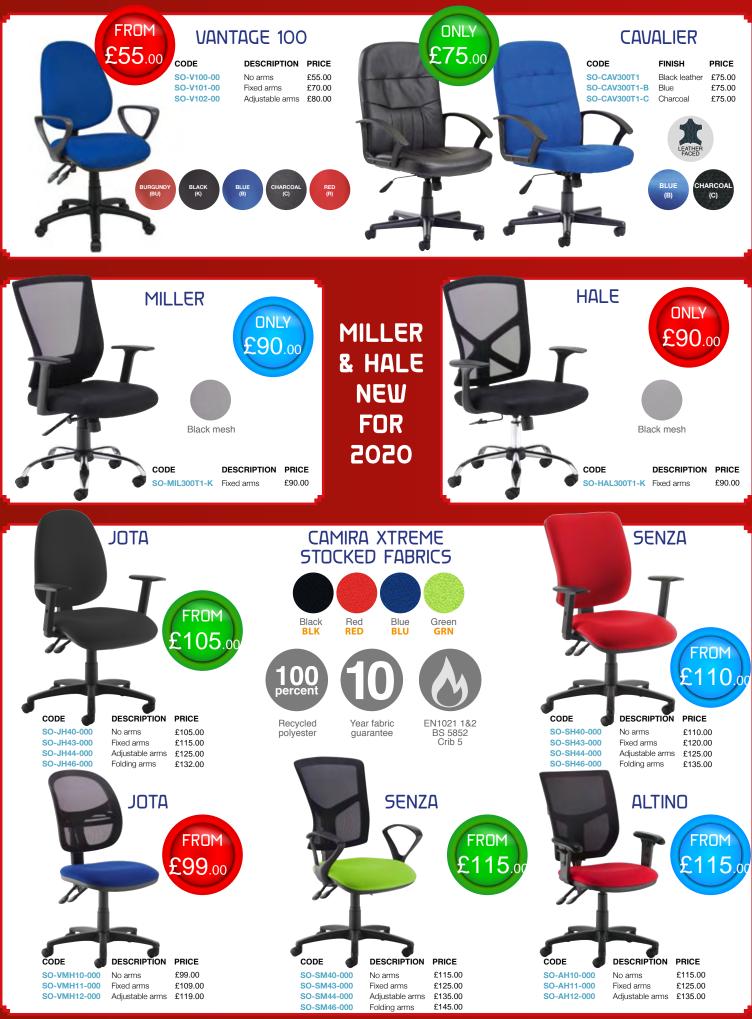

|                                                                                                                                                                                                                                                                                                                                                                                                                                                                                                                                                                                                                                                                                                     |



# STEEL STORAGE & ACCESSORIES









## OPERATOR & MANAGER SEATING



## RECEPTION & MEETING SEATING



# CONTRACT 25 DESKING & STORAGE

|                                                                                      | 800MM DEEP                                                                                                                                                                                                                                                                                                                                                                                                                                  | BOOKCASES                                                                                                               |
|--------------------------------------------------------------------------------------|--