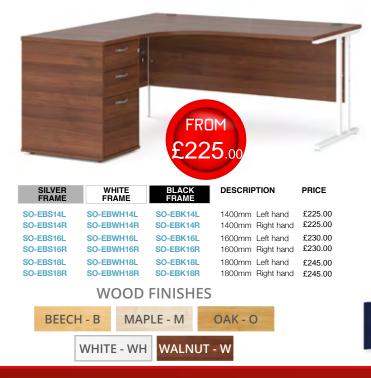

### CODE WIDTH PRICE FROM

ERGONOMIC

| SO-MC14EL | 1400mm | Left hand  | £155.00 |
|-----------|--------|------------|---------|
| SO-MC14ER | 1400mm | Right hand | £155.00 |
| SO-MC16EL | 1600mm | Left hand  | £165.00 |
| SO-MC16ER | 1600mm | Right hand | £165.00 |
| SO-MC18EL | 1800mm | Left hand  | £185.00 |
| SO-MC18ER | 1800mm | Right hand | £185.00 |