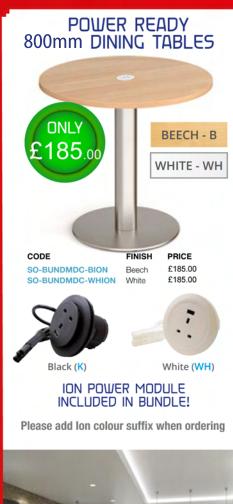

# CONTRACT 25 DESKING & STORAGE

|                                                                                      | 800MM DEEP                                                                                                                                                                                                                                                                                                                                                                                                                                  | BOOKCASES                                                                                                               |
|--------------------------------------------------------------------------------------|---------------------------------------------------------------------------------------------------------------------------------------------------------------------------------------------------------------------------------------------------------------------------------------------------------------------------------------------------------------------------------------------------------------------------------------------|-------------------------------------------------------------------------------------------------------------------------|
| FRDM<br>£69.00                                                                       | CODE   WIDTH   DEPTH   PRICE     SO-CH8S   800mm   800mm   800mm   £69.00     SO-CH12S   1200mm   800mm   800mm   £84.00     SO-CH18S   1600mm   800mm   £89.00   £84.00     SO-CH18S   1800mm   800mm   £94.00                                                                                                                                                                                                                             | FROM<br>£87.00                                                                                                          |
| FROM<br>£150.00                                                                      | BOOMM DEEP - SINGLE PEDESTAL     CODE   WIDTH   DEPTH DRAWERS PRICE     SO-CH12S2   1200mm   800mm   2   £150.00     SO-CH14S2   1400mm   800mm   2   £154.00     SO-CH14S2   1600mm   800mm   2   £159.00     SO-CH14S2   1800mm   800mm   2   £164.00     SO-CH14S2   1800mm   800mm   3   £169.00     SO-CH14S3   1200mm   800mm   3   £174.00     SO-CH16S3   1600mm   800mm   3   £179.00     SO-CH18S3   1800mm   800mm   3   £184.00 | CODE HEIGHT SHELVES PRICE   SO-CFLBC 830mm 1 £87.00   SO-CFTBC 1630mm 3 £128.00   W:756mm x D:390mmm OAK - O WHITE - WH |
|                                                                                      |                                                                                                                                                                                                                                                                                                                                                                                                                                             | CUPBOARDS                                                                                                               |
|                                                                                      | 800MM DEEP - DOUBLE PEDESTAL                                                                                                                                                                                                                                                                                                                                                                                                                | FROM                                                                                                                    |
| FROM<br>£235.0                                                                       | CODE   WIDTH   DEPTH   DRAWERS PRICE     SO-CH16S22   1600mm   800mm   2 & 2   £235.00     SO-CH18S22   1800mm   800mm   2 & 2   £245.00     SO-CH16S23   1600mm   800mm   2 & 3   £235.00     SO-CH16S23   1800mm   800mm   2 & 3   £245.00     SO-CH16S33   1800mm   800mm   3 & 3   £245.00     SO-CH16S33   1600mm   800mm   3 & 3   £245.00     SO-CH18S33   1800mm   800mm   3 & 3   £245.00                                          | £135.00                                                                                                                 |
| FRAME FINISHES                                                                       | WOOD FINISHES                                                                                                                                                                                                                                                                                                                                                                                                                               | 1                                                                                                                       |
| Silver (S) Graphite (G) Beech<br>Please add frame finish followed by desk top eg. St | (B) Oak (O) White (WH)<br>O-CH16S with Silver frame in Beech = SO-CH16S-S-B                                                                                                                                                                                                                                                                                                                                                                 | CODE HEIGHT SHELVES PRICE   SO-CFLCU 830mm 1 £135.00   SO-CFTCU 1630mm 3 £185.00   W:756mm x D:408mmm 3 £185.00         |
|                                                                                      |                                                                                                                                                                                                                                                                                                                                                                                                                                             |                                                                                                                         |
| Power ready boardf                                                                   | ROOM TABLE BUNDLES BEECH - E                                                                                                                                                                                                                                                                                                                                                                                                                | WHITE - WH MODULE INCLUDED                                                                                              |