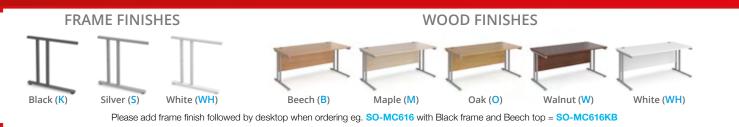

# CONTRACT 25 DESKING & STORAGE

|                                                                                      | 800MM DEEP                                                                                                                                                                                                                                                                                                                                                                                                                                  | BOOKCASES                                                                                                               |
|--------------------------------------------------------------------------------------|---------------------------------------------------------------------------------------------------------------------------------------------------------------------------------------------------------------------------------------------------------------------------------------------------------------------------------------------------------------------------------------------------------------------------------------------|-------------------------------------------------------------------------------------------------------------------------|
| FRDM<br>£69.00                                                                       | CODE   WIDTH   DEPTH   PRICE     SO-CH8S   800mm   800mm   800mm   £69.00     SO-CH12S   1200mm   800mm   800mm   £84.00     SO-CH18S   1600mm   800mm   £89.00   £84.00     SO-CH18S   1800mm   800mm   £94.00                                                                                                                                                                                                                             | FROM<br>£87.00                                                                                                          |
| FROM<br>£150.00                                                                      | BOOMM DEEP - SINGLE PEDESTAL     CODE   WIDTH   DEPTH DRAWERS PRICE     SO-CH12S2   1200mm   800mm   2   £150.00     SO-CH14S2   1400mm   800mm   2   £154.00     SO-CH14S2   1600mm   800mm   2   £159.00     SO-CH14S2   1800mm   800mm   2   £164.00     SO-CH14S2   1800mm   800mm   3   £169.00     SO-CH14S3   1200mm   800mm   3   £174.00     SO-CH16S3   1600mm   800mm   3   £179.00     SO-CH18S3   1800mm   800mm   3   £184.00 | CODE HEIGHT SHELVES PRICE   SO-CFLBC 830mm 1 £87.00   SO-CFTBC 1630mm 3 £128.00   W:756mm x D:390mmm OAK - O WHITE - WH |
|                                                                                      |                                                                                                                                                                                                                                                                                                                                                                                                                                             | CUPBOARDS                                                                                                               |
|                                                                                      | 800MM DEEP - DOUBLE PEDESTAL                                                                                                                                                                                                                                                                                                                                                                                                                | FROM                                                                                                                    |
| FROM<br>£235.0                                                                       | CODE   WIDTH   DEPTH   DRAWERS PRICE     SO-CH16S22   1600mm   800mm   2 & 2   £235.00     SO-CH18S22   1800mm   800mm   2 & 2   £245.00     SO-CH16S23   1600mm   800mm   2 & 3   £235.00     SO-CH16S23   1800mm   800mm   2 & 3   £245.00     SO-CH16S33   1800mm   800mm   3 & 3   £245.00     SO-CH16S33   1600mm   800mm   3 & 3   £245.00     SO-CH18S33   1800mm   800mm   3 & 3   £245.00                                          | £135.00                                                                                                                 |
| FRAME FINISHES                                                                       | WOOD FINISHES                                                                                                                                                                                                                                                                                                                                                                                                                               | 1                                                                                                                       |
| Silver (S) Graphite (G) Beech<br>Please add frame finish followed by desk top eg. St | (B) Oak (O) White (WH)<br>O-CH16S with Silver frame in Beech = SO-CH16S-S-B                                                                                                                                                                                                                                                                                                                                                                 | CODE HEIGHT SHELVES PRICE   SO-CFLCU 830mm 1 £135.00   SO-CFTCU 1630mm 3 £185.00   W:756mm x D:408mmm 3 £185.00         |
|                                                                                      |                                                                                                                                                                                                                                                                                                                                                                                                                                             |                                                                                                                         |
| Power ready boardf                                                                   | ROOM TABLE BUNDLES BEECH - E                                                                                                                                                                                                                                                                                                                                                                                                                | WHITE - WH MODULE INCLUDED                                                                                              |