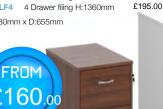

#### FILING CABINETS

| CODE              | DESCRIPTION              |  |
|-------------------|--------------------------|--|
| SO-LF2            | 2 Drawer filing H:730mm  |  |
| SO-LF3            | 3 Drawer filing H:1045mm |  |
| SO-LF4            | 4 Drawer filing H:1360mm |  |
| W:480mm x D:655mm |                          |  |