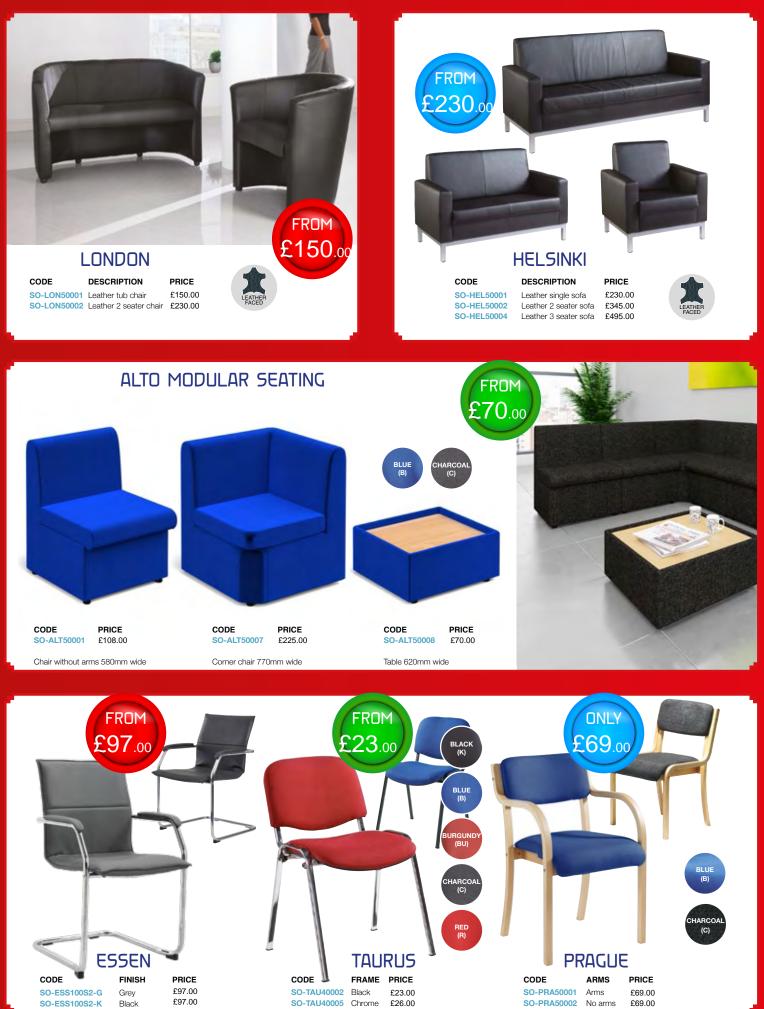

|                                                                                                                                                                                                                                                                                                                                                                                                                                                                                                                                                                                                                                                                                                     |



# STEEL STORAGE & ACCESSORIES









## OPERATOR & MANAGER SEATING



## RECEPTION & MEETING SEATING



# CONTRACT 25 DESKING & STORAGE

|                                                                                      | 800MM DEEP                                                                                                                                                                                                                                                                                                                                                                                                                                  | BOOKCASES                                                                                                               |
|--------------------------------------------------------------------------------------|------------------------------------