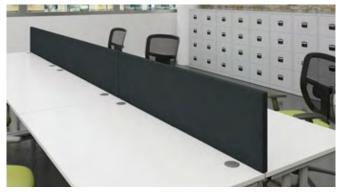

#### DESKTOP SCREENS

| CODE       | WIDTH  | PRICE  |
|------------|--------|--------|
| SO-ES800S  | 800mm  | £55.00 |
| SO-ES1000S | 1000mm | £60.00 |
| SO-ES1200S | 1200mm | £65.00 |
| SO-ES1400S | 1400mm | £70.00 |
| SO-ES1600S | 1600mm | £80.00 |
| SO-ES1800S | 1800mm | £85.00 |
|            |        |        |

Blue (B)

Charcoal (C)