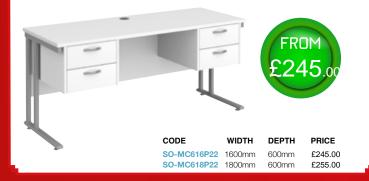

### 600MM DEEP - DOUBLE PEDESTAL

SO-MC618P2

1800mm

600mm

£195.00

**800MM DEEP** 

FROM

£115.0