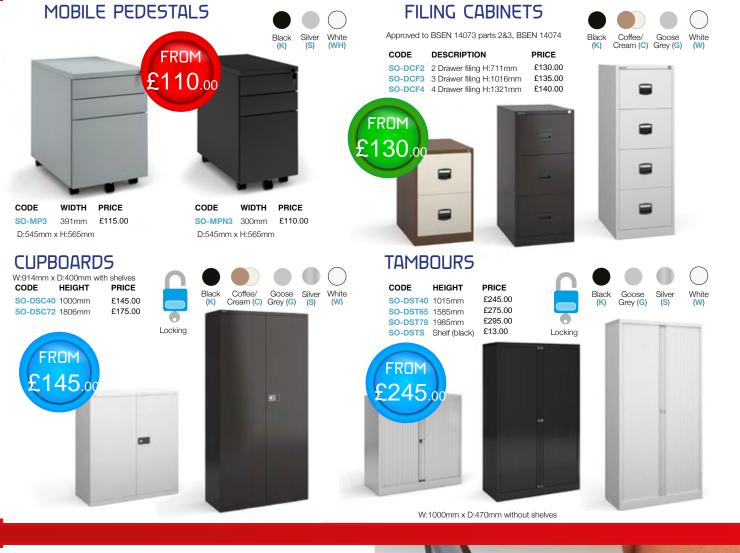

### WOODEN STORAGE

CODE DESCRIPTION PRICE SO-R2M 2 Drawer mobile £99.00 £99.00 SO-R3M 3 Drawer mobile W:426mm X D:600mm x H:567mm

#### FILING CABINETS

| CODE              | DESCRIPTION              |  |
|-------------------|--------------------------|--|
| SO-LF2            | 2 Drawer filing H:730mm  |  |
| SO-LF3            | 3 Drawer filing H:1045mm |  |
| SO-LF4            | 4 Drawer filing H:1360mm |  |
| W:480mm x D:655mm |                          |  |