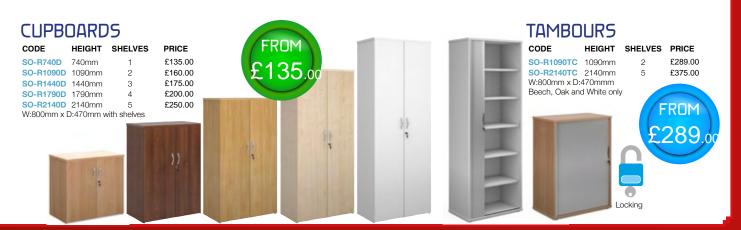

#### BOOKCASES

|           |          |         | _ |
|-----------|----------|---------|---|
| CODE      | HEIGHT   | SHELVES | P |
| SO-R740   | 740mm    | 1       | £ |
| SO-R1090  | 1090mm   | 2       | £ |
| SO-R1440  | 1440mm   | 3       | £ |
| SO-R1790  | 1790mm   | 4       | £ |
| SO-R2140  | 2140mm   | 5       | £ |
| W:800mm x | D:470mmm |         | 1 |
|           |          |         |   |
|           |          |         |   |