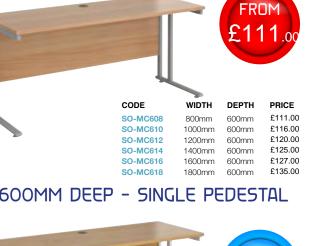

ebruary 2020



Free Assembly | Fast Delivery Service Available | www.chrisbeon.co.uk

Telford: Units B2 & B3, Stafford Park 4, Telford, Shropshire, TF3 3BA | 01952 292606 Shrewsbury: Crown House, Lancaster Road, Shrewsbury, Shropshire, SY1 3LG | 01743 600365

### THE **BIGGEST** DEALS, AT THE **BEST** PRICES





All Prices Exclude VAT







01952 292606 (Telford) 01743 600365 (Shrewsbury)

# MAESTRO 25 CANTILEVER LEG



#### ERGONOMIC BUNDLE



#### DESKTOP SCREENS



| CODE       | WIDTH  | PRICE  |
|------------|--------|--------|
| SO-ES800S  | 800mm  | £55.00 |
| SO-ES1000S | 1000mm | £60.00 |
| SO-ES1200S | 1200mm | £65.00 |
| SO-ES1400S | 1400mm | £70.00 |
| SO-ES1600S | 1600mm | £80.00 |
| SO-ES1800S | 1800mm | £85.00 |
|            |        |        |



Blue (B)

Charcoal (C)



### 600MM DEEP - SINGLE PEDESTAL

600MM DEEP



### 600MM DEEP - DOUBLE PEDESTAL

SO-MC618P2

1800mm

600mm

£195.00





**800MM DEEP** 

FROM

£115.0

### 800MM DEEP - DOUBLE PEDESTAL





### CODE WIDTH PRICE FROM

ERGONOMIC

| SO-MC14EL | 1400mm | Left hand  | £155.00 |
|-----------|--------|------------|---------|
| SO-MC14ER | 1400mm | Right hand | £155.00 |
| SO-MC16EL | 1600mm | Left hand  | £165.00 |
| SO-MC16ER | 1600mm | Right hand | £165.00 |
| SO-MC18EL | 1800mm | Left hand  | £185.00 |
| SO-MC18ER | 1800mm | Right hand | £185.00 |



155

### WOODEN STORAGE





CODE DESCRIPTION PRICE SO-R2M 2 Drawer mobile £99.00 £99.00 SO-R3M 3 Drawer mobile W:426mm X D:600mm x H:567mm

#### FILING CABINETS

| CODE              | DESCRIPTION              |  |
|-------------------|--------