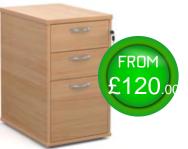

#### DESK HIGH PEDESTAL

DESCRIPTION CODE PRICE SO-R25DH6 3 Drawer 600mm deep £120.00 SO-R25DH8 3 Drawer 800mm deep £135.00 W:426mm x H:725mm

| PRICE              | FROM<br>£95.00                                                                                                 |                                                                                                                                                                                                                                                                                                                                                                                                                                                                                                                                                                                                                                                                                                     |
|--------------------|----------------------------------------------------------------------------------------------------------------|-----------------------------------------------------------------------------------------------------------------------------------------------------------------------------------------------------------------------------------------------------------------------------------------------------------------------------------------------------------------------------------------------------------------------------------------------------------------------------------------------------------------------------------------------------------------------------------------------------------------------------------------------------------------------------------------------------|
| £95.00             |                                                                                                                | 1-1-1                                                                                                                                                                                                                                                                                                                                                                                                                                                                                                                                                                                                                                                                                               |
| £115.00<br>£135.00 |                                                                                                                |                                                                                                                                                                                                                                                                                                                                                                                                                                                                                                                                                                                                                                                                                                     |
| £170.00            | The second s | and the second se |
| £200.00            |                                                                                                                |                                                                                                                                                                                                                                                                                                                                                                                                                                                                                                                                                                                                                                                                                                     |
|                    |                                                                                                                |                                                                                                                                                                                                                                                                                                                                                                                                                                                                                                                                                                                                                                                                                                     |