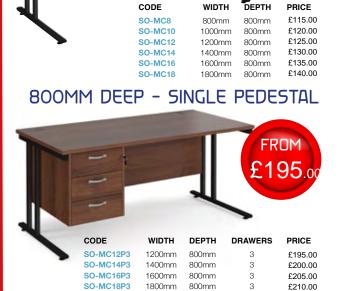

rk 4, Telford, Shropshire, TF3 3BA | 01952 292606 Shrewsbury: Crown House, Lancaster Road, Shrewsbury, Shropshire, SY1 3LG | 01743 600365

### THE **BIGGEST** DEALS, AT THE **BEST** PRICES





All Prices Exclude VAT







01952 292606 (Telford) 01743 600365 (Shrewsbury)

# MAESTRO 25 CANTILEVER LEG



#### ERGONOMIC BUNDLE



#### DESKTOP SCREENS



| CODE       | WIDTH  | PRICE  |
|------------|--------|--------|
| SO-ES800S  | 800mm  | £55.00 |
| SO-ES1000S | 1000mm | £60.00 |
| SO-ES1200S | 1200mm | £65.00 |
| SO-ES1400S | 1400mm | £70.00 |
| SO-ES1600S | 1600mm | £80.00 |
| SO-ES1800S | 1800mm | £85.00 |
|            |        |        |



Blue (B)

Charcoal (C)



### 600MM DEEP - SINGLE PEDESTAL

600MM DEEP



### 600MM DEEP - DOUBLE PEDESTAL

SO-MC618P2

1800mm

600mm

£195.00





**800MM DEEP** 

FROM

£115.0

### 800MM DEEP - DOUBLE PEDESTAL





### CODE WIDTH PRICE FROM

ERGONOMIC

| SO-MC14EL | 1400mm | Left hand  | £155.00 |
|-----------|--------|------------|---------|
| SO-MC14ER | 1400mm | Right hand | £155.00 |
| SO-MC16EL | 1600mm | Left hand  | £165.00 |
| SO-MC16ER | 1600mm | Right hand | £165.00 |
| SO-MC18EL | 1800mm | Left hand  | £185.00 |
| SO-MC18ER | 1800mm | Right hand | £185.00 |



155

### WOODEN STORAGE





CODE DESCRIPTION PRICE SO-R2M 2 Drawer mobile £99.00 £99.00 SO-R3M 3 Drawer mobile W:426mm X D:600mm x H:567mm

#### FILING CABINETS

| CODE              | DESCRIPTION              |  |
|-------------------|--------------------------|--|
| SO-LF2            | 2 Drawer filing H:730mm  |  |
| SO-LF3            | 3 Drawer filing H:1045mm