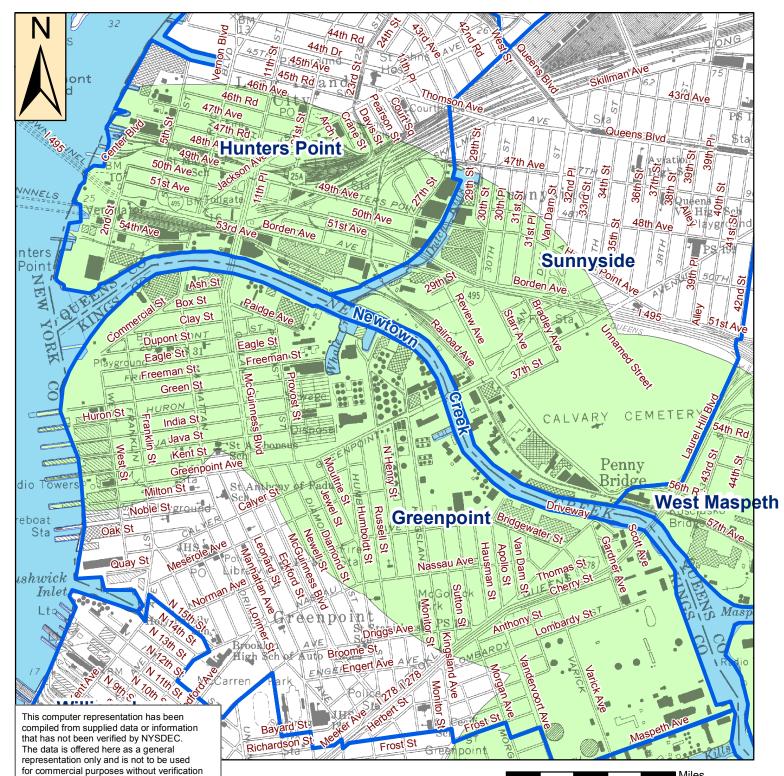

## Neighborhoods within one half mile of Newtown Creek, Brooklyn and Queens, New York

## Legend

by an independent professional qualified to

NYSDEC does not guarantee the accuracy, completeness, or timeliness of the information

shown and shall not be liable for any loss or

Data Source for Neighborhood Boundaries:

New York City Department of City Planning,

http://home2.nyc.gov/html/dcp/html/

verify such data or information.

injury resulting from reliance.

Communioty Data Portal

neigh\_info/nhmap.shtml

0.5 Mile Radius from Creek

Estuaries

Miles 0 0.1 0.2 0.3 0.4 0.5 SCALE: 1:18,000

For questions about this map contact: New York State Department of **Environmental Conservation** Office of Environmental Justice 625 Broadway, 14th Floor Albany, New York 12233-1500 (518) 402-8556 ej@gw.dec.state.ny.us