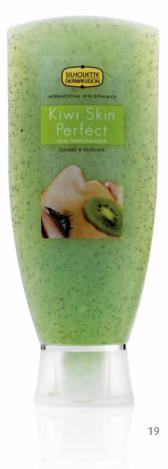

#### Kiwi Skin Perféct

Dual Action Cleanser & Exfoliator

Developed as a gentle yet effective dual action cleanser and exfoliator, Kiwi Skin Perféct helps reduce the dead skin cells that build up on the face over a period of time. It is these dead skin cells that form the Horny Layer (Stratum Corneum) which, if not exfoliated can lead to a dull, lackluster complexion. Kiwi Skin Perféct aids in the shedding of these dead skin cells by gently eroding the cells away presenting a brighter, less patchy complexion and aiding in the cellular rejuvenation process. Also contains Hydrolysed Elastin to help the newly rejuvenated skin attract and retain moisture to smooth and soften the skin. 250ml & 100ml

\* Gentle enough to be used on a daily basis