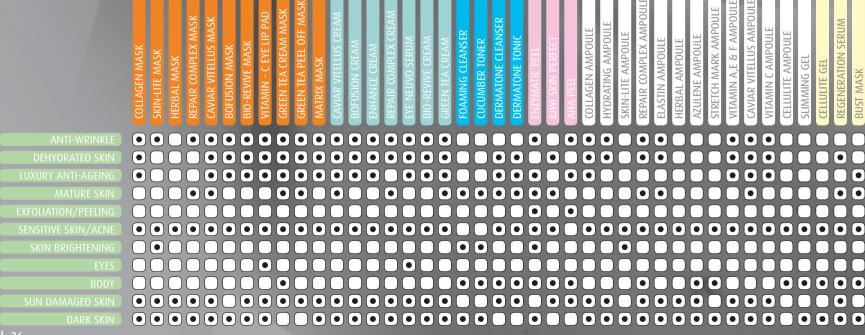

onising and moisturising the epidermis of the skin, regulating the skin's tone and texture. Dermatone Tonic's formulation is extremely rich in active ingredients leaving the skin radiant and refreshed, with a smooth and silky texture.

#### Active Ingredients:

#### Aloe Extract:

Juice from the leaf of an evergreen plant. The Aloe smoothes and moisturises the epidermis of the skin. Cooling and protecting the skin.

#### Mallow:

Dermatone Cleanser

Extracted from Violet Flowers which contain polysaccharides

with exceptional moisturising properties.

# Propylene Glycol & Glycerin:

Are humectants which protect moisture levels of the skin, even after deep cleansing or exfoliation.

Available in 400ml (Professional)

& 125ml (Retail)



SILHOUETTE

Dermatone Tor

# skin type product guide











# the bringing together of nature, science & technology





#### Silhouette International LLP

Silhouette House, Grove Lane, Timperley, Altrincham, Cheshire WA15 6PL United Kingdom Tel: 44 (0)161 980 1080 Fax: 44 (0)161 980 5040 email: enquiries@silhouettebeauty.com

www.silhouette beauty.com