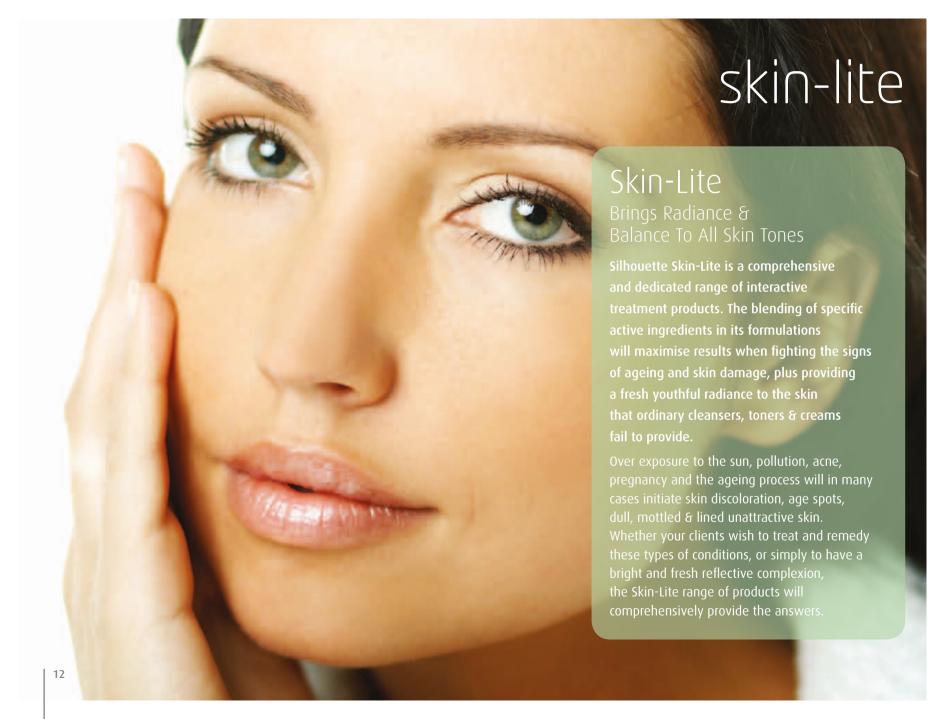

#### Skin-Lite

Brightening the skin and treating uneven skin tones and pigmentation

This mask used alone offers a radiant complexion, excellent as part of any facial routine. Containing combined natural ingredients, Grape Extract and Mulberry Root Extract to maximise the effects on the skin. The mask also contains plant extracts such a Saxifraga and Scutellaria, these have been used around the world for many years as they help to give a radiant complexion, eliminate free radicals and reduce pigmentation. The mask can be used along with other Skin-Lite products to reduce and prevent pigmentation and lighten the skin, as part of the Silhouette Skin-Lite regime.

When wishing to maximise a treatment for mottled uneven skin tones, pigmentation or professionally providing a more youthful radiant finish to a facial, Skin-Lite Foaming Cleanser will deliver the answer. Or as an essential & integral step in a skin whitening facial regime.

The Skin-Lite range will actively work to lighten the skin when used together as a specific treatment regime.