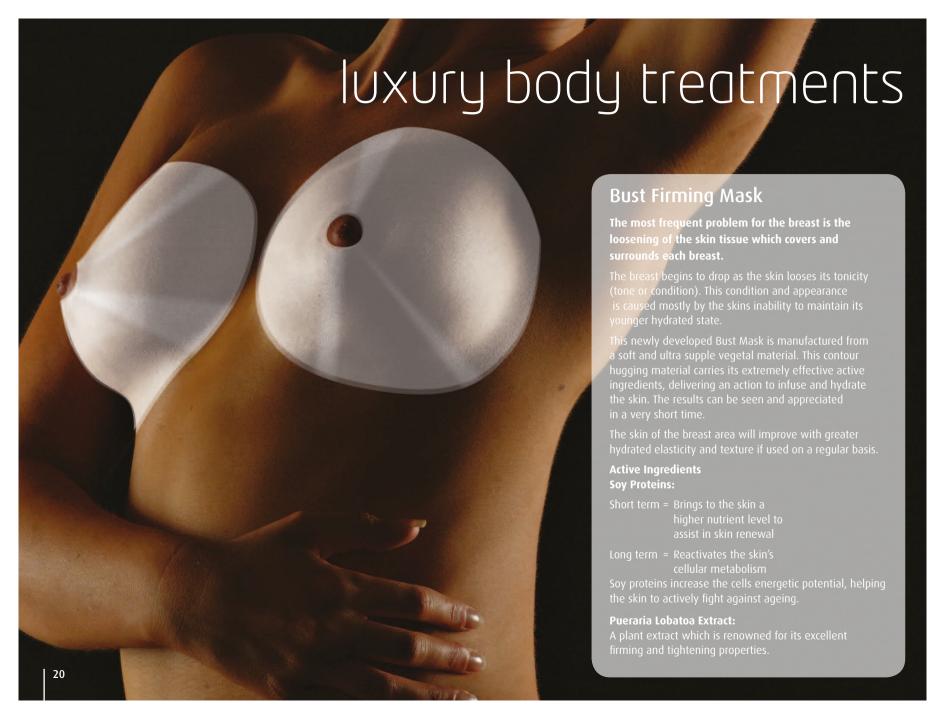

#### Green Tea Peel Off Mask

Supercharged Anti-Oxidant Mask

This Green Tea Peel Off Mask delivers a most powerful anti-ageing activity due to its supercharged antioxidants. Removing debris and providing antibiotic and anti-viral actions. Improving the skin's composure, reducing lines and other tell tale signs of stress and ageing. Containing essential vitamins C, BI, B2, B6, Theanine & Folic Acid which preserve a much healthier, smoother youthful skin.

'Green Tea contains
the highest
concentration
of anti-oxidants
compared to all
known fruits &
vegetables.'