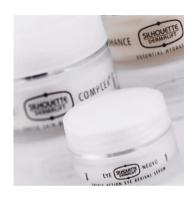

#### What treatment groups are in the range:

- Specifically focused Face and Neck treatment masks
- Bio-Ampoules super boosters to masks and other treatments
- Vitamin C Lip & Eye pads. Eye Neuvo wrinkle diminish
- Skin-Lite youthful radiance treatment for irregular complexions
- Repair Complex treatments for the over 45's
- Caviar & Bofusion making fine lines & wrinkles a thing of the past
- AHA Peeling 10 minute peel & facial kick starter
- Cellulite, Slimming and Massage treatments
- Dermalift facial lifting Energiser and Enhance after care
- Home use day & night creams to support in salon treatments
- Professional Galvanic Gels
- Enzymatic Peeling, Matrix tightening and Bust treatments

# Eye Neuvo, It Goes Beyond Eye Cream

An exciting, extremely innovative and effective treatment for the reduction of lines, wrinkles, bags and dark circles from around the eyes. Eye Neuvo improves the skin's dermal matrix and delivers a more youthful skin texture and renewed elasticity.