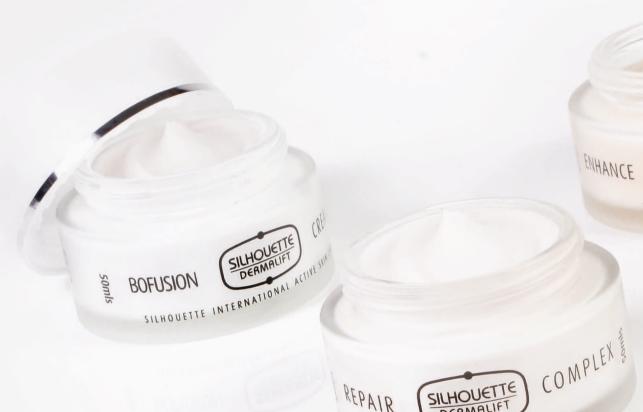

#### **Bofusion**

Diminishing Lines & Wrinkles

Bofusion Mask Treatments deliver a most luxurious and unique solution in the treatment of mature and stressed skin.

The Bofusion Mask's exceptional and dedicated formulae softens the appearance of lines and wrinkles by relaxing those sub dermal facial muscles which help to create and support the lines that appear on the face and neck. Its essentially dynamic active ingredient is an age reversing peptide, which effectively blocks the enzyme responsible for muscular contractions. As the Bofusion Mask's vital function starts to be activated a visual tightening of the facial tissue will occur, plus facial lines and wrinkles will begin to diminish. Comprehensively your skin will take on a new and more youthful texture and appearance, with improved elasticity and glow.

## **Repair Complex**

Phyto-Estrogens For 45+

The latest in anti-ageing formulas, incorporating the new ingredient of Glycine Soja (Soybean) and Germ Extract. The action of its natural Phyto-Estrogens will help to prevent and repair Collagen degradation, whilst protecting the skin and its cutaneous cells. Essential anti-ageing treatment for the 45+.

#### **Enhance Cream**

**Essential Hydration Moisturiser** 

A rich, firming and moisturising treatment cream specifically formulated to support and compliment salon or spa facials, either mechanical, electrical or manual.