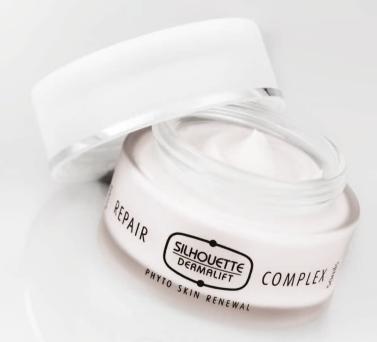

# Repair Complex

Anti-Ageing for the 45-50+

The latest in anti-ageing formulae, incorporating the new ingredient Glycine Soja (Soybean) and Germ Extract. The action of these natural Phyto-Estrogens can prevent and repair the skins natural Collagen chain degradation, whilst protecting the skin and its cutaneous cells. Additionally providing the skin with the necessary energy to fight against the signs and effects of ageing and environmental damage. Makes ageing skin smooth, firm and younger looking.

## **Repair Complex**

Phyto-Estrogens For 45+

The latest in anti-ageing formulas, incorporating the new ingredient of Glycine Soja (Soybean) and Germ Extract. The action of its natural Phyto-Estrogens will help to prevent and repair Collagen degradation, whilst protecting the skin and its cutaneous cells. Essential anti-ageing treatment for the 45+.

# Mask, Ampoule & Cream

The latest in anti-ageing formulas, incorporating Glycine Soja, (Soybean) and Germ Extract. The action of its natural Phyto-Estrogens can prevent and repair Collagen degradation, whilst protecting the skin and its cutaneous cells. Additionally, it provides the skin with the necessary energy to fight against the effects of ageing and environmental damage.

# Skin Ageing & Phyto-Estrogens

Repair Complex, vitally essential for the maturing skin in post Menopause women, or women who have reached the age of 45+.

The Repair Complex regime works to stop the signs and effects of ageing, such as skin dryness, fine lines and wrinkles, tissue thinning, skin redness and poor circulation when the body starts to loose its estrogens, which in turn weakens the body's own Collagen mantle.