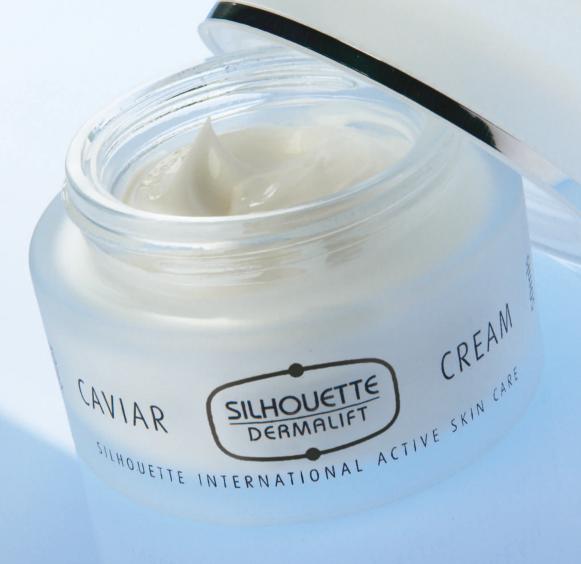

#### Caviar Vitellus Cream

Line and Wrinkle Protection

Caviar Vitellus Cream is rich in trace elements and will effectively work in synergy complimenting and enhancing the Caviar Vitellus Mask treatment and continuing its inter-cellular essential actions. The cream should be applied along facial lines and with a circular massaging movement over the full face and neck area, maximising the active ingredients penetration into the face and neck, both morning and night.

#### Caviar Vitellus Cream

Ultimate Hydration & Preventing Lines

Caviar Vitellus Cream is rich in trace elements and will effectively work in synergy complimenting and enhancing the Caviar Vitellus Mask treatment and continuing its intercellular essential actions. The cream should be applied along facial

lines and with a circular massaging movement over the full face and neck area, maximising the active ingredients penetration into the face and neck both morning and night. 50ml