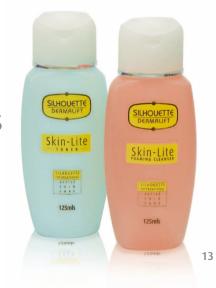

# Skin-Lite Foaming Cleanser

Maintains The Skins Equilibrium

This special formula contains active ingredients, which create a rich and soft foam. It will gently but effectively emulsify and remove sebum, make-up and impurities, whilst maintaining the skins vital equilibrium, essential in antiageing skin care routines. This action will leave the skin fresh and fully prepared for further treatments.

Suitable for all skin types.
Contains: Fruit extracts & Cucumber
Available in 400ml (Professional)
& 125ml (Retail)

#### Skin-Lite Toner

Non Drying Alcohol Free

An alcohol free toner containing both lightening and moisturising active ingredients.

Containing Lemon which acts as an astringent and antiseptic. Exfoliation is assisted by its AHA properties leaving the skin fresher & brighter.

Suitable for all skin types. Contains: Lemon extract & Cucumber. Available in 400ml (Professional) & 125ml (Retail)