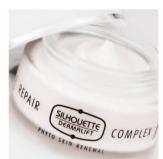

# Repair Complex

Anti-Ageing for the 45-50+

The latest in anti-ageing formulae, incorporating the new ingredient Glycine Soja (Soybean) and Germ Extract. The action of these natural Phyto-Estrogens can prevent and repair the skins natural Collagen chain degradation, whilst protecting the skin and its cutaneous cells. Additionally providing the skin with the necessary energy to fight against the signs and effects of ageing and environmental damage. Makes ageing skin smooth, firm and younger looking.

## **Repair Complex**

Phyto-Estrogens For 45+

The latest in anti-ageing formulas, incorporating the new ingredient of Glycine Soja (Soybean) and Germ Extract. The action of its natural Phyto-Estrogens will help to prevent and repair Collagen degradation, whilst protecting the skin and its cutaneous cells. Essential anti-ageing treatment for the 45+.

# Repair Complex Phyto-Estrogen 45+

# Mask, Ampoule & Cream

The latest in anti-ageing formulas, incorporating Glycine Soja, (Soybean) and Germ Extract. The action of its natural Phyto-Estrogens can prevent and repair Collagen degradation, whilst protecting the skin and its cutaneous cells. Additionally, it provides the skin with the necessary energy to fight against the effects of ageing and environmental damage.