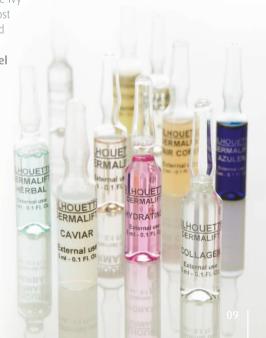

#### What treatment groups are in the range:

- Specifically focused Face and Neck treatment masks
- Bio-Ampoules super boosters to masks and other treatments
- Vitamin C Lip & Eye pads. Eye Neuvo wrinkle diminish
- Skin-Lite youthful radiance treatment for irregular complexions
- Repair Complex treatments for the over 45's
- Caviar & Bofusion making fine lines & wrinkles a thing of the past
- AHA Peeling 10 minute peel & facial kick starter
- Cellulite, Slimming and Massage treatments
- Dermalift facial lifting Energiser and Enhance after care
- Home use day & night creams to support in salon treatments
- Professional Galvanic Gels
- Enzymatic Peeling, Matrix tightening and Bust treatments

#### Full Face & Neck Treatment Masks

Intensive Mask Therapy provides a unique and extensive selection of specialised face and neck masks.

Each mask contains a specific interactive formulae which alleviates a variety of universal skin conditions and needs. They are 100% active and do not require the adding of water or an activator and will deliver fast and effective results.

Dermafusion Masks can be applied to the skin by a trained therapist using a Professional Salon/Spa Dermalift system to maximise the Mask's effectivness or can be used as a manual luxury facial.

To guarantee an unsurpassable facial use the Mask with a Bio-Ampoule and finish with a Day and Night Cream.