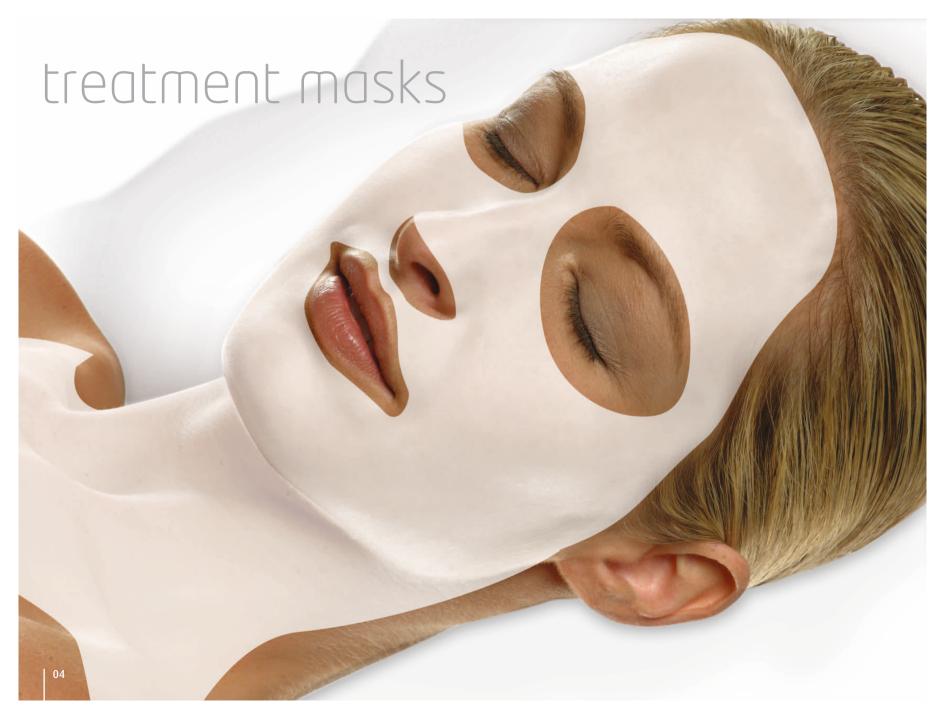

# Dermafusion - Intensive Mask Therapy

#### Full Face & Neck Treatment Masks

Intensive Mask Therapy provides a unique and extensive selection of specialised face and neck masks.

Each mask contains a specific interactive formulae which alleviates a variety of universal skin conditions and needs. They are 100% active and do not require the adding of water or an activator and will deliver fast and effective results.

Dermafusion Masks can be applied to the skin by a trained therapist using a Professional Salon/Spa Dermalift system to maximise the Mask's effectivness or can be used as a manual luxury facial.

To guarantee an unsurpassable facial use the Mask with a Bio-Ampoule and finish with a Day and Night Cream.