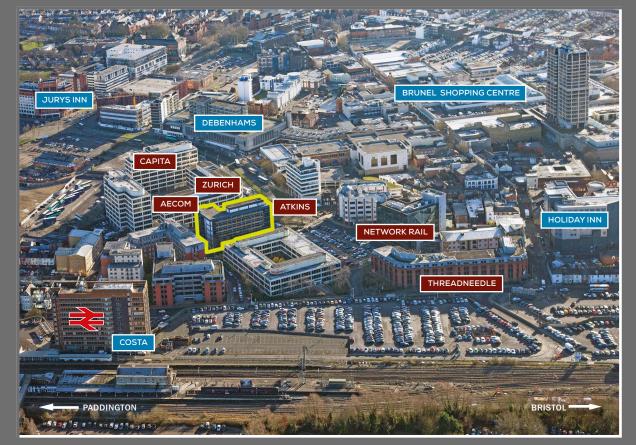

# IDEAL LOCATION

Swindon is the principle and commercial financial centre in Wiltshire and has catchment population of approximately 275,000 within a 20 km radius of the town centre. It is strategically located approximately 80 and 45 miles west of London and Reading respectively, 40 miles east of Bristol and 30 miles south west of Oxford. It benefits from excellent communications with the M4 passing 3 miles from the town centre accessed via Junctions 15 & 16 respectively.

Swindon mainline station provides frequent services to London Paddington in under an hour. Heathrow and Bristol airports are 70 and 55 miles to the east and west respectively.

Milford House is well situated to provide good access to both the A4311 and the A4259 which provide access to the A419 and onwards to Junction 15 of the M4.

Already well-connected by road, the completion of the electrification of both the West Coast mainline railway and the GWR Line should reduce journey times, increase capacity and create more reliable services to London and other regional cities.