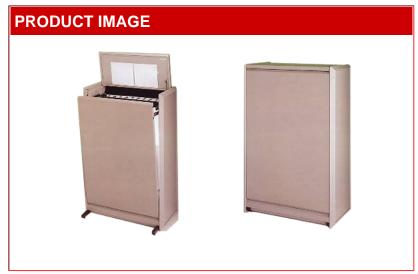

## **PRODUCT DESCRIPTION**

The stylish Premium vertical planfile is based on the European size cabinet and is of sturdy double skinned construction. The cabinet is designed on a tube appearance to give a unique a modern look.

## **FEATURES**

Fully Locking Anti-tilt Function Multi-prong system 60mm

## **BENEFITS**

Optimising storage space Can be painted in 2 tone colours Can be stand alone

| DETAILS + PRICING |        |        |        |        |       |            |  |
|-------------------|--------|--------|--------|--------|-------|------------|--|
| Paper Size        | Height | Width  | F to B | Prongs | Price | Codes      |  |
| A0                | 1200mm | 1400mm | 430mm  | 12     | £1228 | EV12/LS/A0 |  |
| A0                | 1380mm | 1020mm | 430mm  | 8      | £1035 | EV8/PS/A0  |  |
| A1                | 1200mm | 790mm  | 430mm  | 8      | £986  | EV8/PS/A1  |  |