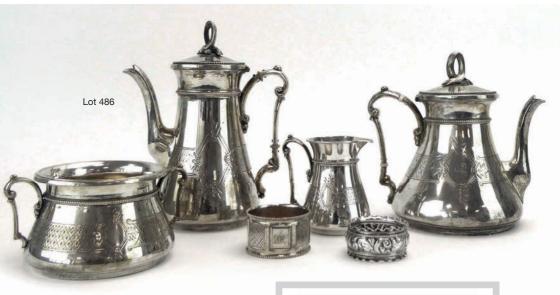

### 455

An early 20th century silver goblet with gadrooned decoration, maker JBC&S, Birmingham 1913, h. 17.5 cm, 5 ozs £60 - £80

Lot 456 (part)

# 456

An early 20th century silver three piece tea service of canted vase shaped form, Mappin & Webb, Sheffield 1927/26, 37 ozs  $\pounds 480 - \pounds 520$ 