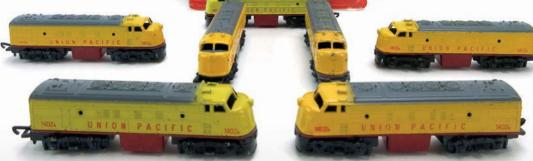

# 752

Seven Lone Star Treble-O-Lectric American yellow Union Pacific diesel loco's (without motors), one in blister pack, together with a further loco (with motor) (8) £150 - £200