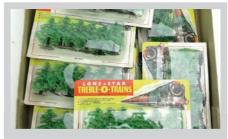

### 751

A Lone Star Treble-O-Lectric train set comprising: EL60 D5000 diesel loco, EL61 D5900 diesel loco x 2, EL70 BR main line composite coach x 4, EL71 BR main line brake end coach x 2, EL80 BR brake van x 3, EL81 Shell oil tank wagon x 4, EL84 BR cattle wagon x 2, EL85 BR coal truck, EL90 Mobil gas oil tanker, EL150 station, EL153 home signal x 4, EL154 distant signal x 4, together with a quantity of track, level crossing, buffers, points etc., mostly boxed (qty)