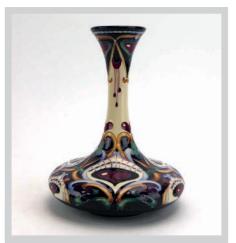

# 301

A Moorcroft bottle vase of slender form decorated in the Lassie of My Heart pattern, h. 23 cm  $$\pm 80$  -  $\pm 120$ 