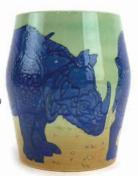

### 363

Sally Tuffin for Dennis China Works, a vase of slender bellied form decorated with rhinos on a shaded pale blue/ sand ground, h. 18 cm £200 - £300

Sally Tuffin for Dennis China Works, a vase of slender ovoid form decorated with elephants on a shaded brown ground, h. 24.5 cm £150 - £200