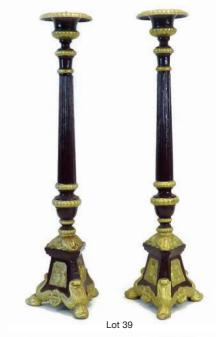

#### 39

A pair of 19th century cast iron torchere stands/ candlesticks, later overpainted and gilded, £150 - £200 h. 132 cm