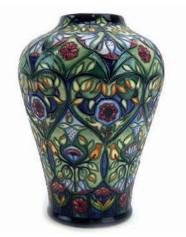

MacIntyre £150 - £200

#### 304

A Moorcroft vase of flared cylindrical form decorated with the Blue Poppy pattern, h. 25.5 cm  $\pounds 100 - \pounds 150$ 



\_ot 305

#### 305

A Moorcroft vase of ovoid form decorated in the Kerala pattern, h. 17 cm  $\pounds 200 - \pounds 250$ 

#### 306

A Moorcroft vase of baluster form decorated in the Quiet Waters pattern, h. 25.5 cm, boxed  $\pounds 150 - \pounds 200$ 

#### 307

A Moorcroft vase of slender flared form decorated in the Mistletoe pattern, h. 13 cm, boxed £80 - £120

#### 308

A Moorcroft vase of slender bellied form decorated in the Destiny pattern, h. 41.5 cm, boxed £150 - £200

#### 309

A Moorcroft vase of baluster form decorated in the Nightwatch pattern, h. 31 cm, boxed \*made for the Piggy Bank Kids

£300 - £400

Lot 309





Lot 310

# 310 A Moorcroft vase of shouldered form decorated in the Anatolia pattern, h. 21.5 cm, boxed £150 - £200



311 A Moorcroft vase of bellied form decorated in the Andalucia pattern, h. 21 cm \*Moorcroft Design Studios £100 - £150

# 312

A Moorcroft vase of slender ovoid form decorated in the Angelo Trumpet pattern, h. 18 cm £80 - £120



313 A Moorcroft ginger jar and cover decorated in the Carousel pattern, h. 15.5 cm, boxed £100 - £150



314

A Moorcroft ginger jar and cover decorated with anemone on a dark blue ground, h. 15.5 cm, boxed £100 - £150

Lot 314

# 315

A Moorcroft ginger jar and cover decorated in the Shakespeare series Othello pattern. h. 15.5 cm, boxed \*retailed by B&W Thornton £150 - £200



Lot 315



Lot 316

A Moorcroft ginger jar and cover decorated in