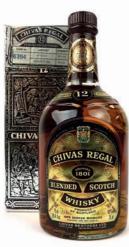

1x Blue Label, 1x Gold Label 18 year old Centenary blend, 1x Pure Malt 15 year old & 1x Black Label 12 year old (Note the Black label bottle has leaked in the box) £20 - £30

#### 1028

5 Bell's Wade Celebration Whisky Decanters with boxes, 1x The Prince of Wales 50th Birthday 1998 40% 70cl, 2x Christmas 1997 40% 70cl, 1x The Queen's Golden Wedding 1997 40% 70cl & The Queen's Golden Jubilee 2002 40% 70cl £40 - £60

# DOUSE OF COMMONS MOI SCOTCH WHISKY MOI SCOTCH WHISKY MOI SCOTCH WHISKY

Lot 1024

An old bottle Duty Free of Chivas Regal 12 year old Scotch Whisky with box, old style circa 1970's 43% 75cl / 26.4 fl oz £30 - £40

#### 2002 4 1029

1030

A Q E 2 Ceramic Decanter of Highland Malt Scotch Whisky by Morrisons Bowmore with gift box circa 1980's (AF box damaged) 43% 75cl £40 - £60



Lot 1030

A collection of about 100 assorted miniatures including some Dimples and Gordon's from the 1940's/1950's with spring caps, a Booth's gin 1948 and a variety of younger ones (levels vary)

£30 - £50

#### 1032

6 Bell's Wade Celebration Whisky Bell Decanters with boxes / Cartons, 1x Queens 60th Birthday 1986 43% 75cl, 1x Prince Andrew's Wedding 1986 43% 75cl, 2x The Queen Mothers 90th 1990 43% 75cl & 2x Princess Eugenie 1990 43% 75cl £50 - £80

#### 1033

3 bottles, 1x OroPilla OP Brandy from Bologna 40% 75cl, 1x Three Barrels 3 Star Rare old French Brandy 70 proof 40% 68cl & 1x small bottle of Mateus Rose 25cl £10 - £20

#### 1034

A bottle of Gin Mare Mediterranean Gin distilled from Olives, Thyme, Rosemary & Basil in gift cage (AF) 42.7% 50cl (Note VAT will be added to the Bid