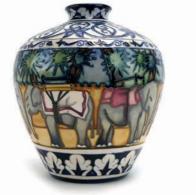

0 x 45 cm, together with twelve loose coloured engravings including six depicting gentleman's seats by Kip and others, Staunton Harold, Boughton, Tankersley Park, Maugersbury, Hamstead Marshall and Maddingley £50 - £80

296 - 300 Spare lots



# Moorcroft Pottery



# 301

A Moorcroft bottle vase of slender form decorated in the Lassie of My Heart pattern, h. 23 cm  $$\pm 80$  -  $\pm 120$ 

#### 302

A Moorcroft vase of flared cylindrical form decorated in the Torridon pattern, h, 25.5 cm £100 - £150



Lot 303



Lot 302

303
A Moorcroft vase of flared cylindrical form decorated in the Fountains Abbey pattern, h. 25.5 cm \*made for MacIntyre £150 - £200

#### 304

A Moorcroft vase of flared cylindrical form decorated with the Blue Poppy pattern, h. 25.5 cm  $\pounds 100 - \pounds 150$ 



\_ot 305

#### 305

A Moorcroft vase of ovoid form decorated in the Kerala pattern, h. 17 cm  $\pounds 200 - \pounds 250$ 

#### 306

A Moorcroft vase of baluster form decorated in the Quiet Waters pattern, h. 25.5 cm, boxed  $\pounds 150 - \pounds 200$ 

#### 307

A Moorcroft vase of slender flared form decorated in the Mistletoe pattern, h. 13 cm, boxed £80 - £120

#### 308

A Moorcroft vase of slender bellied form decorated in the Destiny pattern, h. 41.5 cm, boxed £150 - £200

#### 309

A Moorcroft vase of baluster form decorated in the Nightwatch pattern, h. 31 cm, boxed \*made for the Piggy Bank Kids

£300 - £400

Lot 309





Lot 310

# 310 A Moorcroft vase of shouldered form decorated in the Anatolia pattern, h. 21.5 cm, boxed £150 - £200



311 A Moorcroft vase of bellied form d