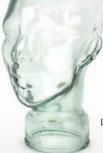

# 154

A moulded glass head, h. 28 cm, bearing a 'Recycled- twice as nice' paper label £30 - £40

Lot 154

A 19th century French mantel clock, the movement numbered 7677 411 and striking on a gong, the dial with Roman numerals with a gilt highlighted romanticised scene, within a brass case, h. 40 cm, together with a pair of matching garnitures  $\pounds 180 - \pounds 220$ 