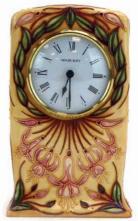

### 347

A Moorcroft timepiece of rectangular slab form decorated with honeysuckle on a peach ground, h. 15.5 cm \*trial piece  $\pounds 60 - \pounds 100$ 