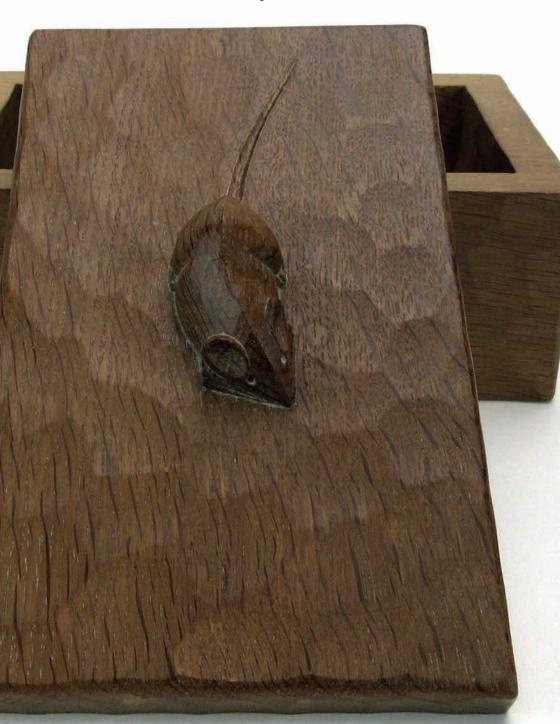

# 179

A kit-built model of a seventy-four gun two-deck sailing ship, c. 1813, one side being cut-away to show the interior, h. 106, l. 126 cm

A Robert Thompson 'Mouseman' oak box and cover of rectangular form,

w. 18 cm £150 - £200