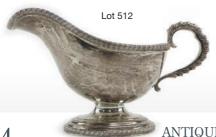

### 512

A silver sauce boat of typical form with gadrooned handle and borders, maker R&B, Sheffield 1974, 5 ozs £60 - £80

Lot 513