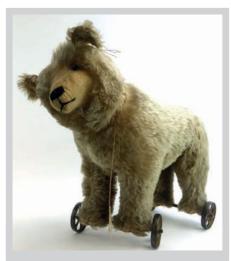

### 601

An early 20th century bear modelled on all fours, the articulated head with boot button eyes above a blonde mohair body on four cast metal wheels, h. 38 cm  $\pounds 80 - \pounds 120$ 