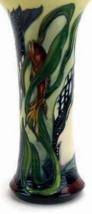

#### 398

A Royal Worcester ivory blush cabinet plate, d. 20 cm, two ironstone plates, two barrels and a Chinese Export dish (6) £50 - £80

399 - 450 Spare lots