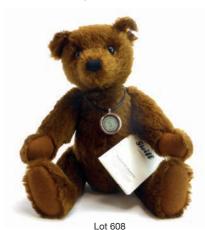

### 608

Steiff for Danbury Mint, a limited edition 'The World's First Teddy Bear', boxed and with certificate  $\pounds 50$  -  $\pounds 80$ 