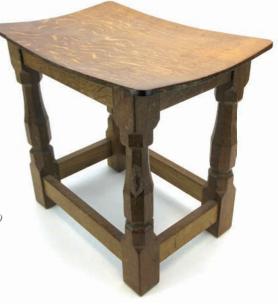

#### 186

A Robert Thompson 'Mouseman' oak joined stool with curved seat, w. 40.5 cm £250 - £350

187
A Robert Thompson 'Mouseman' oak tripod stool, w. 30 cm £150 - £200

A Robert Thompson 'Mouseman' oak table lamp, h. including shade 41.5 cm  $\pm 150 - \pm 200$ 