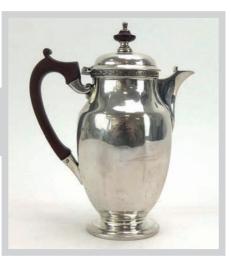

### 686

A Corgi Toys 150 Vanwall Formula 1 Grand Prix car, three Carbens miniature series models and other loose models (qty) £50 - £80