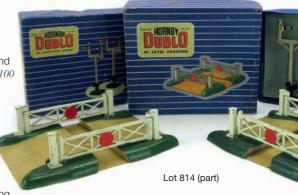

Bachmann 1064 caboose and 0915 steel box car, all boxed (6) \$\frac{\pmathcal{60}}{\pmathcal{60}} - \frac{\pmathcal{100}}{\pmathcal{100}}\$

#### 810

A large quantity of Tri-ang Railways
OO gauge track including R491 right
hand points, R492 right hand diamond
crossing, R481 straight track etc.,
mostly boxed (qty)
£40 - £60

#### 811

A Hornby Railways OO gauge R410 operating turntable set, R460 straight platform unit, other buildings, controllers etc. (qty) £20 - £30



#### 812

Three Hornby Dublo OO gauge loco's comprising: EDL2 Duchess of Atholl, EDL7 0-6-2 tank loco, green Southern livery and EDL7 0-6-2 tank loco, green GWR livery, two boxed (af) (3) £50 - £80

#### 813

A Hornby Dublo OO gauge EDP12 passenger train set including Duchess of Montrose loco, partial box (af) £30 - £40



#### 814

A group of Hornby Duplo OO gauge accessories including coaches, points, level crossing and other others, mostly boxed (qty) £50 - £80

#### 815

A Hornby Railways OO gauge R357 diesel loco, boxed, together with a loose Hornby 'Princess Victoria' loco and tender and a Mainline 4-6-0 Jubilee class loco and tender (3) £40 - £60

#### 816

Seven Mainline OO gauge coaches, all boxed, two loose coaches, a quantity of rolling stock, track, controller and other railway accessories (qty) £50 - £80

#### 817

Three Hornby Railways OO gauge diesel loco's comprising: R335 BR class 35 'Hymek' x 2 and R369 BR class 37, all boxed, together with a Lima 20 5210 diesel loco with Union Jack livery, also boxed and a loose Tri-ang diesel loco (5)

#### 818

Three Hornby Railways OO gauge steam loco