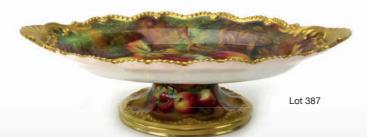

### 387

A Royal Worcester comport of oval form hand painted with fruit within a gilt border, Horace Price, pdcm for 1940, w. 31 cm £500 - £700