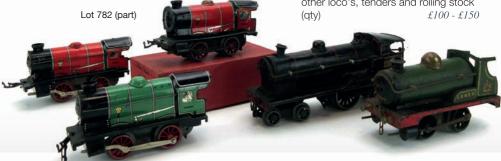

- £80

## 775

Eleven Lone Star Treble-O-Lectric No. 89 figures, fences and telegraph pole sets, all in blister packs (11)  $\pm 50 - \pm 80$ 

### 776

A group of Lone Star Treble-O-Lectric accessories including signals, level crossing, footbridge, battery controller, track clips, figures and other items, some boxed (qty) £40 - £60

#### 777

A group of N gauge accessories including Merit figures vehicles, scenery and other items (qty)

£20 - £30

# 778 - 780

Spare lots

# 781

A Hornby Trains O gauge tinplate island platform, boxed, a level cross, Dinky passenger figures and other items (qty)

£40 - £60

### 782

A Hornby Trains O gauge M1 clockwork loco and tender, both boxed, a 4-4-0 'George the Fifth' loco, other loco's, tenders and rolling stock (qty)  $\pounds 100 - \pounds 150$ 



A Hornby O gauge No. 51 passenger train set comprising clockwork loco, tender, three coaches and track, boxed, together with a Portland Blue Cement wagon and a Manchester Oil Refinery Ltd. tanker (qty) £70 - £90

### 784

A Hornby O gauge No. 40 goods train set, £40 - £60 boxed

# 785 - 800

Spare lots

# 801

A Kato N gauge 400c 6-car bullet train set, cased £80 - £120

# 802

A Hornby Duplo EDP12 OO gauge passenger train set with Duchess of Montrose loco, additional coaches and rolling stock, but no £50 - £80 track, boxed (atv)



Lot 803

# 803

A Wrenn OO gauge W2247 4-6-0 Clun Castle loco and tender, boxed £60 - £100

### 804

A Hornby Railways OO gauge R350 A4 Mallard loco and tender, boxed £40 - £60



# 805

Four Hornby Railways OO gauge loco's comprising: R063 Brittannia. R065 E