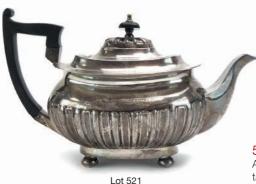

### 521

An Edwardian silver teapot of squat vase shaped form with gadrooned decoration, Walker & Hall, Sheffield 1909, 23 ozs £200 - £250