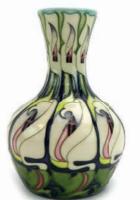

### 333

A Moorcroft table lamp base of globular form decorated with magnolia on a cream ground, h. 50 cm including shade £60 - £100

LOT 3