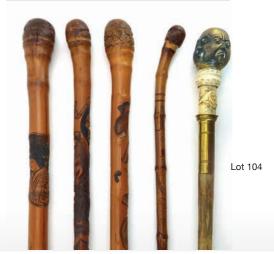

#### 104

Four Chinese carved bamboo walking sticks, together with another stick with a brass and bone Budda's head handle  $\pounds 100 - \pounds 150$ 