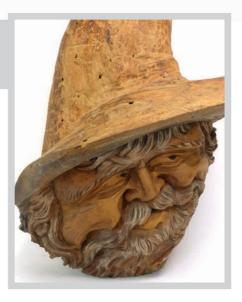

#### 136

A pair of Arts & Crafts wrought iron fire dogs with brass rose bosses  $\pounds 50 - \pounds 80$ 

Lot 140

An Italian carved wall piece, modelled as a bearded gentleman's head and hat, approx. h. 63 cm  $$\pounds 100$  -  $\pounds 150$ 