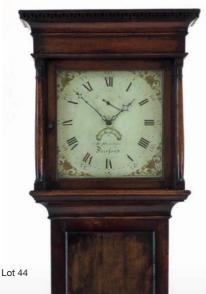

#### 44

R. Honeybone, Fairford: a late 18th century 'cottage' longcase clock, the painted face with Roman and Arabic numerals, classical spandrels, secondary dial and date aperture, within an oak case £150 - £200