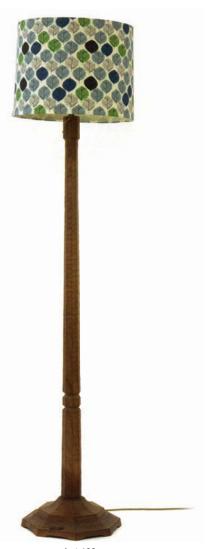

#### 186

A Robert Thompson 'Mouseman' oak joined stool with curved seat, w. 40.5 cm £250 - £350

187
A Robert Thompson 'Mouseman' oak tripod stool, w. 30 cm £150 - £200

A Robert Thompson 'Mouseman' oak table lamp, h. including shade 41.5 cm  $\pm 150 - \pm 200$ 

Lot 189

A Robert Thompson 'Mouseman' oak standard lamp, h. including shade h. 166 cm  $\,\pm 350$  -  $\pm 450$ 