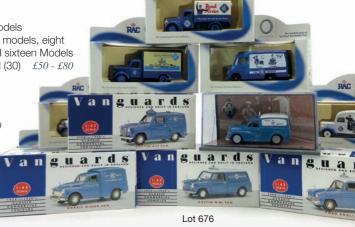

#### 676

Four Vanguards RAC vehicles, a Corgi Morris 1000 RAC van and seven further RAC models, all boxed (12) £40 - £60