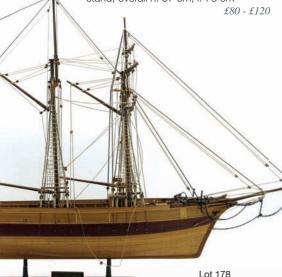

# 179

A kit-built model of a seventy-four gun two-deck sailing ship, c. 1813, one side being cut-away to show the interior, h. 106, l. 126 cm

A Robert Thompson 'Mouseman' oak box and cover of rectangular form,