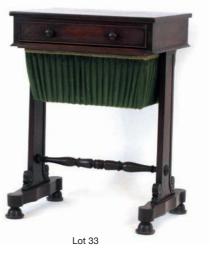

# 33

A 19th century mahogany and crossbanded sewing table, the single drawer over a suspended basket, on square supports joined by a cross stretcher, w. 54 cm £80 - £120