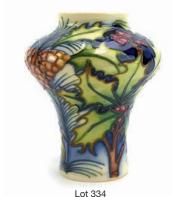

### 334

A Moorcroft vase of shouldered form decorated in the Holly pattern, h. 13.5 cm  $\pounds 80$  -  $\pounds 120$ 

Lot 335