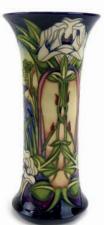

# 315

A Moorcroft ginger jar and cover decorated in the Shakespeare series Othello pattern. h. 15.5 cm, boxed \*retailed by B&W Thornton £150 - £200

Lot 315

Lot 316

A Moorcroft ginger jar and cover decorated in the Shakespeare series Romeo & Juliet pattern, h. 15.5 cm, boxed \*retailed by B&W Thornton £150 - £200