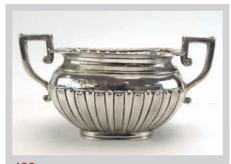

### 454

A Victorian silver two handled sugar bowl repousse decorated in the Rococo manner, maker CSH, London 1894, h. 9.5 cm, 9 ozs