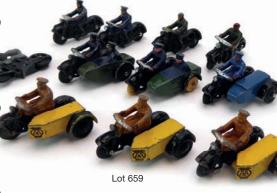

### 659

660

Eleven Dinky motorcycles comprising: 37a motorbike, green x 2, 37a motorbike, grey, 37b motorbike, Police x 2, 42b motorbike and sidecar, Police, white tyres, 42b motorbike and sidecar, Police, 42b motorbike and sidecar, RAC and 44b motorbike and sidecar, AA x 3 (11)