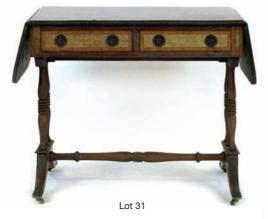

A Regency mahogany and walnut crossbanded writing table, the drawer opening to reveal a tooled leather fitted surface, on turned leas. w. 84 cm £100 - £150

A Georgian oak tilt-top supper table, the circular surface over a birdcage mechanism on a turned support and three splayed legs, d. 78 cm