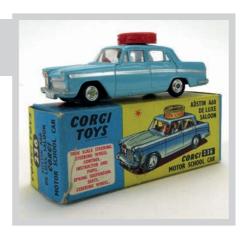

#### 1217

2 bottles, 1x Chateau De Sales 2000 Pomerol & 1x Chateau La Croix De Gay 2002 Pomerol Grand Vin De Bordeaux £30 - £40