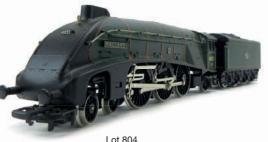

co, other loco's, tenders and rolling stock (qty)  $\pounds 100 - \pounds 150$ 



A Hornby O gauge No. 51 passenger train set comprising clockwork loco, tender, three coaches and track, boxed, together with a Portland Blue Cement wagon and a Manchester Oil Refinery Ltd. tanker (qty) £70 - £90

### 784

A Hornby O gauge No. 40 goods train set, £40 - £60 boxed

# 785 - 800

Spare lots

# 801

A Kato N gauge 400c 6-car bullet train set, cased £80 - £120

# 802

A Hornby Duplo EDP12 OO gauge passenger train set with Duchess of Montrose loco, additional coaches and rolling stock, but no £50 - £80 track, boxed (atv)



Lot 803

# 803

A Wrenn OO gauge W2247 4-6-0 Clun Castle loco and tender, boxed £60 - £100

### 804

A Hornby Railways OO gauge R350 A4 Mallard loco and tender, boxed £40 - £60



# 805

Four Hornby Railways OO gauge loco's comprising: R063 Brittannia. R065 Evening Star. R078 King Edward I and R761 Kneller Hall, all boxed (4) £80 - £120

#### 806

Five Hornby Railways OO gauge loco's comprising: R059 GWR class 2721 pannier tank. R52 0-6-0 3F tank loco x 2. R355 R 0/4/0 industrial Polly loco and R356 S Battle of Britain Winston Churchill loco and tender, all boxed (5) £100 - £150

### 807

A Tri-ang Railways OO gauge RS25 goods train set with 0-6-0 tank loco, four items of rolling stock and a Princess Victoria loco and tender, no track, boxed £40 - £60

#### 808

Eleven Tri-ang Railways OO gauge coaches comprising: R29 mainline composite coach, R157 diesel railcar, R158 diesel trailer car, R224 restaurant coach. R334 diesel railcar. R339 2nd class sleeping car. R42