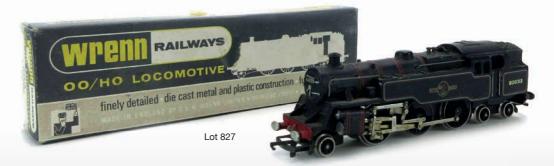

3 0-6-0 diesel electric loco, black LMS livery, boxed  $\pounds 40$  -  $\pounds 60$ 

#### 829

A Hornby Railways OO gauge R357 4-6-0
Duke of Sutherland loco and tender, boxed, a selection of other OO gauge loco's including a Tri-ang diesel loco and others, together with a Wrenn box (qty)

£60 - £100

#### 830

A quantity of Hornby Railways and Wrenn OO gauge rolling stock, some boxed, together with various empty boxes (qty) £40 - £60

#### 831

A quantity of Hornby Railways and Wrenn OO gauge coaches including Pullman coaches, some boxed, together with various empty boxes (qty)  $\pounds 60 - \pounds 100$ 

#### 832

Two Bachmann Branch-line OO gauge steam loco's comprising: 31-157 Jubilee class 'Jutland' and 4-6-0 'Torquay Manor', both boxed (2) £60 - £100

#### 833 - 1000

Spare lots



Vintage & Modern Wines & Spirits





Lot 1001

An old unusual shaped bottle of Tomintoul Glenlivet Single Highland Malt Scotch Whisky with box circa late 1970s 75cl 40% 70 proof

£50 - £80

#### 1002

2 bottles, 1x Wilderer Fynbos handcrafted Gin from South Africa Year 2017 70cl 40% & 1x The Famous Grouse Finest Scotch Whisky 70cl 40%  $\pm 20$  -  $\pm 30$ 

#### 1003

An old bottle of Grand Marnier Triple Orange Liqvor Cuvee du Centenaire 1827-1927 with box 40 proof no size stated estimated 24 fl oz (ullage top shoulder/bottom neck £50 - £80

#### 1004

3 bottles, 1x Jura Origin 10 year old Single Malt Scotch Whisky 40% 70cl, 1x Speyside Extra Special Single Malt Scotch Whisky selected by Leiths School of Food & Wine 40% 70cl & 1x Monkey Shoulder Batch 27 blended Malt Scotch Whisky 40