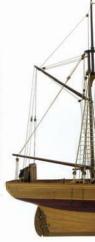

#### 178

A kit-built model of the off-shore trading ship, Rhoda Mary, on the associated stand, overall h. 57 cm, I. 76 cm

Lot 177