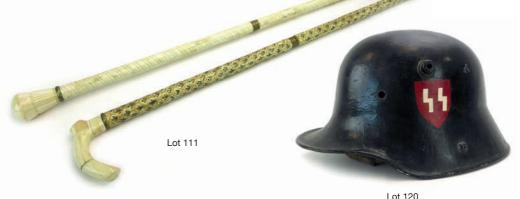

#### 101

An early 20th century walking stick, the ebonised shaft with a silver collar and a plated figural pommel modelled as a nude female and swan £40 - £60

#### 102

A Victorian oak walking stick, the pommel modelled as a boot £40 - £60

#### 103

A group of five figural walking sticks, each with a brass, treen or resin pommel modelled as a dog's or horse's head  $\pounds 60 - \pounds 100$ 

#### 104

Four Chinese carved bamboo walking sticks, together with another stick with a brass and bone Budda's head handle  $\pounds 100 - \pounds 150$ 

#### 105

A group of nine 'gadget' walking sticks, one with a telescope and compass, another containing a glass phial, three with axe-head pommels etc.

£150 - £200

#### 106

A group of eighteen 19th century and later walking sticks including two with crook handles and silver mounts, five more with silver mounts, one with a Continental silver mount, three with gilt metal mounts etc. £200 - £300

# 107

A group of seven 19th century and later crook end parasols including one with silver mounts £80 - £120

Lot 103

#### 108

A group of seven 19th century and later straightshaft parasols including one with a silver mount  $\pounds 80 - \pounds 120$ 

#### 110

A group of nineteen walking sticks including some horn handled examples, some with tourist plaques etc.  $\pounds 80 - \pounds 120$ 

ANTIQUE FURNITURE & COLLECTORS' ITEMS Friday 3rd May 2019

Two Indian camel bone walking sticks £30 - £50

A pair of twelve-hole stick stands £60 - £80

#### 113

A pair of twelve-hole stick stands £60 - £80

A pair of twelve-hole stick stands £60 - £80

#### 115

A Victorian silver mounted walking cane, a riding crop with a horn handle and a stick bearing a military insignia

#### 120

A Second World War helmet, bearing SS insignia £60 - £80