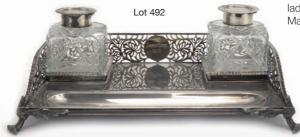

### 492

A late Victorian pierced silver two bottle desk stand of rectangular form on scrolled feet, Elkington & Co., London 1892, w. 31 cm, housed in a brass mounted oak case

£400 - £600

A silver bowled tody ladle, London 1979, I. 31 cm, together with a silver plated punch bowl, a claret jug, and a whisky tot (4) £60 - £100