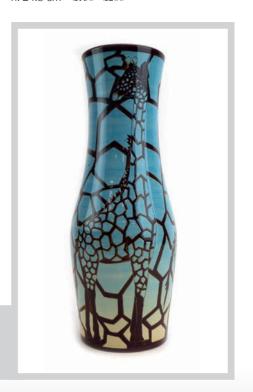

0 - \xi120\$



Lot 360

# 360

Sally Tuffin for Dennis China Works, a vase of slender ovoid form decorated with herons on a shaded blue ground, h. 34 cm  $$\pm 150 - \pm 200$$ 

### 361

Sally Tuffin for Dennis China Works, a vase of slender ovoid form decorated with giraffes on a shaded blue ground, h. 34.5 cm  $\pm 150 - \pm 200$ 

# 362

Sally Tuffin for Dennis China Works, a vase of slender ovoid form decorated with macaws on a shaded yellow/blue ground, h. 31.5 cm

£150 - £200

### 363

Sally Tuffin for Dennis China Works, a vase of slender bellied form decorated with rhinos on a shaded pale blue/ sand ground, h. 18 cm £200 - £300



Sally Tuffin for Dennis China Works, a vase of slender ovoid form decorated with elephants on a shaded brown ground, h. 24.5 cm £150 - £200



Lot 363





Lot 365

Sally Tuffin for Dennis China Works, a vase of slender shouldered form decorated with zebras on a shaded black ground, h. 22.5 cm

£120 - £150

# 367

Spare lot

# 368

A Hubert Krumeich-Remmy vase of shouldered form relief decorated in the Art Deco manner within geometric blue bands, h. 31.5 cm £100 - £150

### 369

A Royal Doulton stoneware tyg transfer printed and hand coloured with portrait panels and commemorating the coronation of King George V and Queen Mary within a mottled green ground, h. 17 cm, together with a matching jug and biscuit barrel (3)





Lot 368

# 370

A set of two Doulton Lambeth graduated stoneware jugs, relief decorated with portraits of Queen Victoria on the throne and commemorating her golden jubilee, max h. 15 cm, together with a matching tankard