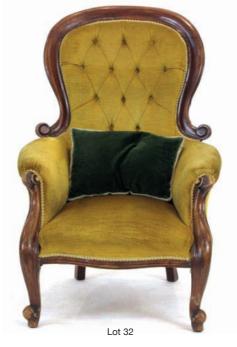

**32** A Victorian mahogany and button upholstered armchairs on scrolled front feet £60 - £80