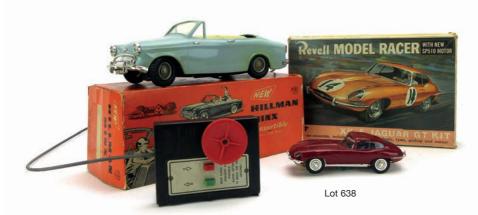

# 638

A Victory Models Hillman Minx convertible and a Revell XK-E Jaguar GT, both boxed £40 - £60