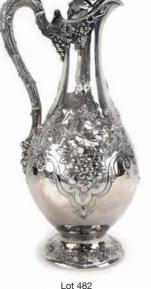

#### 481

An early 19th century silver plated chamberstick and snuffer by Matthew Boulton, h. 10.5 cm and a Hoffman clear and frosted glass soap dish modelled as a bathing female figure, l. 10.5 cm

482

A 19th century silver plated claret jug of slender ovoid form profusely decorated in the Bacchanalian manner, h. 32.5 cm £50 - £80