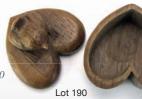

#### 190

A Bob Hunter
'Wrenman' oak trinket
box and cover of heart
shaped form, h. 4.5 cm
£40 - £60

A pair of Bob Hunter 'Wrenman' oak bookends, h. 18 cm £80 - £120