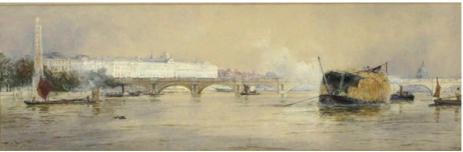

#### 252

Thomas Bush Hardy, RBA (1842-1897), A barge on the Thames detailing Cleopatra's Needle, Somerset House and St Pauls, signed and dated 1889, watercolour,

watercolour, 22 x 68.5 cm

£150 - £200