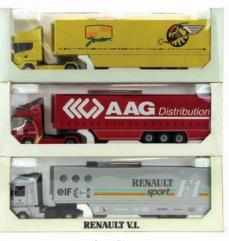

### 650

Three 1:43 scale haulage models comprising: Renault AE500 Magnum F1, a Jordan F1 model and a AAG Distribution model, all boxed (3)

£100 - £150

Nine Dinky sports cars comprising: 38f Jaguar SS100, 101 Sunbeam Alpine, turquoise, 101 Sunbeam Lapine, cerise, 102 MG Midget, 104 Aston Martin DB3S, 105 TR2, 106 Austin Atlantic, 108 MG Midget and 110 Aston Martin DB3S (9)