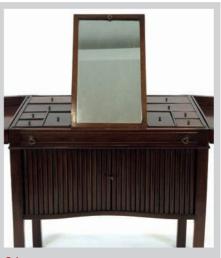

#### 34

A Georgian mahogany gentleman's dressing chest, the pair of surface doors opening to reveal an adjustable mirror and fitted interior, over a tambour door, on square straight supports, w. 78 cm £250 - £350