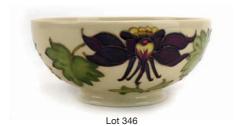

# 346

A Moorcroft bowl of circular form decorated with aquilegia on a cream ground, d. 16 cm £40 - £60

Lot 347