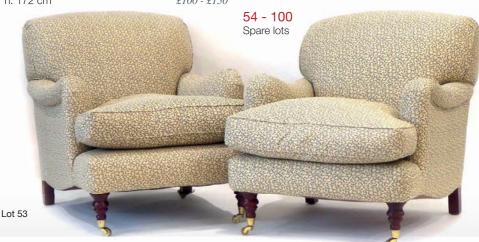

#### 53

A pair of Recline & Sprawl low open lounge armchairs upholstered in a cream fabric with repeated motifs, on mahogany turned legs with castors £400 - £600

Lot 52