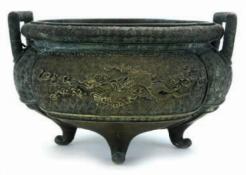

31 cm £30 - £40



#### 207

A Chinese blue and white teapot and cover of octagonal form decorated with floral sprays, character marks to spout, h. 21 cm £40 - £60

# 208

A lacquered table top display cabinet with campaign-type handle, single glazed door and decorated with song birds amongst blossoming branches in the oriental manner, h. 50.5 cm

£60 - £100

#### 209

A single Chinese carved side table of typical form, h. 62.5 cm  $\pounds 30$  -  $\pounds 50$ 

A pair of mid-20th century stoneware foo dogs decorated in green, blue and treacle glazes, h. 14 cm  $\pounds 20$  - £30

#### 211

A carved cork figure modelled as a pagoda and a pair of cranes in a traditional landscape, under a glass dome, overall h. 12 cm and a Kutani covered koro of typical form, h. 15.5 cm (2)

£60 - £100



Lot 214

#### 215

A modern Chinese silk embroidered scroll decorated with song birds amongst flowers in full bloom, 89.5 x 26 cm £30 - £50



Lot 212

#### 212

A Korean watercolour on silk depicting figures within a mountainous landscape, signed and inscribed, image 32 x 27.5 cm, framed and glazed  $\pounds 40 - \pounds 60$ 

#### 213

A mixed group of Oriental collectable's including a modern tsuba, a set of five sake bowls in a wicker stand and other items (qty)  $\pounds 30$  -  $\pounds 50$ 

#### 214

A Chinese green patinated bronze two handled bowl of scalloped oval form, relief decorated with a dragon and a ho-ho bird on four scrolled feet, w. 22.5 cm  $\pounds 200 - \pounds 300$ 



Lot 216

#### 216

After Ando Utagawa Hiroshige (1797-1858), East Meets West, coloured woodbloc