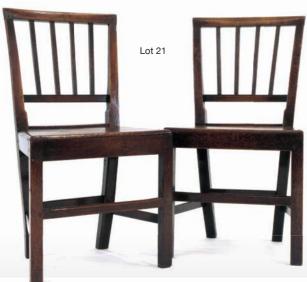

#### 21

A pair of 18th century oak provincial dining chairs  $\pounds 30$  -  $\pounds 50$ 