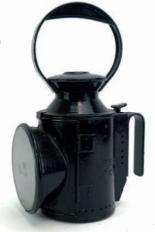

5621 Pte. S. Hampton S.Staffs Regt/T4-239636 Drv. S. Hampton A.S.C., including a Queen's South Africa Medal with Wittebergen and Cape Colony clasps, a King's South Africa Medal with 1901 and 1902 clasps and First World War Victory and War Medals, together with fascimile copies of associated paperwork £200 - £300

#### 148

A cast iron fire back of heraldic design, 63 x 60 cm, a cauldron and a jack £80 - £120

### 149

A group of bobbins including four bone examples 'I love Truly' and 'John', mahogany and beech examples etc., in a bespoke box

£60 - £100

#### 150

A pair of alabaster wall plaques relief decorated with a pair of busts, d. 17 cm each  $\pounds 40$  -  $\pounds 60$ 

#### 151

A carved and stained 'Utrecht' figure modelled as a saint, h. 61 cm  $\pounds 150 - \pounds 200$ 



Lot 145

# 152

A pair of spelter figural candlesticks modelled as Elizabethan courtiers, h. 39 cm £30 - £50

#### 153

A cold-painted bronze figure modelled as a horse and jockey, stamped M.S., presumably by Michael Simpson, h. 13 cm, together with a silver plated knife rest modelled as a pair of horses and jump £100 - £150





Lot 153 (part)

# 154

A moulded glass head, h. 28 cm, bearing a 'Recycled- twice as nice' paper label £30 - £40

Lot 154



A 19th century French mantel clock, the movement numbered 7677 411 and striking on a gong, the dial with Roman numerals with a gilt highlighted romanticised scene, within a brass case, h. 40 cm, together with a pair of matching garnitures  $\pounds 180 - \pounds 220$ 

#### 156

A group of collectables including a box, the lid with a rever