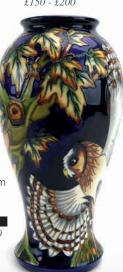

or MacIntyre £150 - £200

#### 304

A Moorcroft vase of flared cylindrical form decorated with the Blue Poppy pattern, h. 25.5 cm  $\pounds 100 - \pounds 150$ 



\_ot 305

#### 305

A Moorcroft vase of ovoid form decorated in the Kerala pattern, h. 17 cm  $\pounds 200 - \pounds 250$ 

#### 306

A Moorcroft vase of baluster form decorated in the Quiet Waters pattern, h. 25.5 cm, boxed  $\pounds 150 - \pounds 200$ 

#### 307

A Moorcroft vase of slender flared form decorated in the Mistletoe pattern, h. 13 cm, boxed £80 - £120

#### 308

A Moorcroft vase of slender bellied form decorated in the Destiny pattern, h. 41.5 cm, boxed £150 - £200

#### 309

A Moorcroft vase of baluster form decorated in the Nightwatch pattern, h. 31 cm, boxed \*made for the Piggy Bank Kids

£300 - £400

Lot 309





Lot 310

# 310 A Moorcroft vase of shouldered form decorated in the Anatolia pattern, h. 21.5 cm, boxed £150 - £200



311 A Moorcroft vase of bellied form decorated in the Andalucia pattern, h. 21 cm \*Moorcroft Design Studios £100 - £150

# 312

A Moorcroft vase of slender ovoid form decorated in the Angelo Trumpet pattern, h. 18 cm £80 - £120



313 A Moorcroft ginger jar and cover decorated in the Carousel pattern, h. 15.5 cm, boxed £100 - £150



314

A Moorcroft ginger jar and cover decorated with anemone on a dark blue ground, h. 15.5 cm, boxed £100 - £150

Lot 314

# 315

A Moorcroft ginger jar and cover decorated in the Shakespeare series Othello pattern. h. 15.5 cm, boxed \*retailed by B&W Thornton £150 - £200



Lot 315



Lot 316

A Moorcroft ginger jar and cover decorated