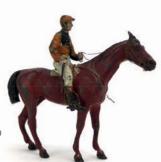

#### 153

A cold-painted bronze figure modelled as a horse and jockey, stamped M.S., presumably by Michael Simpson, h. 13 cm, together with a silver plated knife rest modelled as a pair of horses and jump £100 - £150