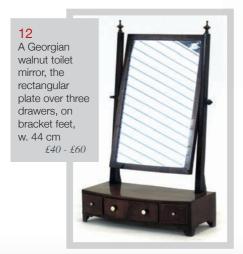

# Furniture & Rugs

A Victorian mahogany four-tier what-notstand with a serpentine front and barley twist supports, w. 47 cm £30 - £40

2

An 18th century and later oak and crossbanded trunk with bracket feet, w. 91 cm £100 - £150

A Victorian giltwood wall mirror, h. 125 cm

£60 - £100

Lot 4

An 18th century and later oak carved and panelled coffer on square straight stiles, w. 115 cm £100 - £150

Lot 5

A Victorian wall mirror, the rectangular plate within a gilt castellated frame surmounted by a shell and swags, h. 135 cm