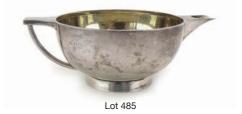

#### 485

An early 20th century silver and parcel gilt milk jug in the Arts & Crafts manner, W Coulthard Ltd., Birmingham 1913, w. 14 cm, 3 ozs

£50 - £80

A German four piece metalware tea service decorated in the Neo Classical manner, together with a silver napkin ring and a metalware napkin ring, overall 32 ozs (6) £250 - £300