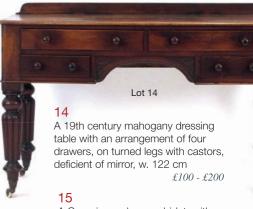

A Commercial Arts & Crafts oak and brass mounted student's bureau. w. 61 cm

£100 - £150

9 An Edwardian mahogany and brocade four-fold screen, h. 177 cm £150 - £200

13

A George II-type mahogany kneehole desk with an arrangement of one long and six short drawers and a single door, on bracket feet, £100 - £150 w. 78 cm