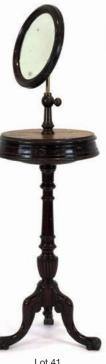

All estimates exclude buyer's premium of 21% including V 

A 19th century oak gentleman's shaving stand, the circular mirror on an adjustable brass shaft, over a circular shelf with two compartments, on a turned column and three splayed feet, h. 142 cm £150 - £200