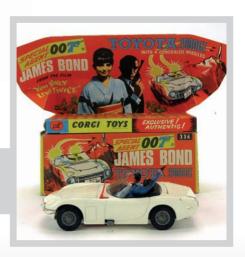

# 692

A Corgi Toys 261 James Bond Aston Martin DB5, boxed  $\pounds 60 - \pounds 100$ 