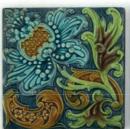

# 602

An early/mid 20th century fully jointed bear in blue mohair with amber/black eyes and vertically stitched nose, h. 35.5 cm £30 - £40

### 603

Three early/mid 20th century fully jointed bears in blonde/golden mohair, max h. 31 cm  $\pm 50$  -  $\pm 80$ 