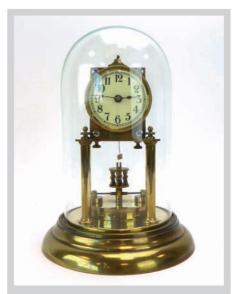

#### 132

A late 19th century German brass anniversary clock, the four-hundred day movement by Gustav Becker and with a flat-plate torsion pendulum, the enammelled dial with Arabic numerals, under a glass dome, h. 28 cm

£100 - £150