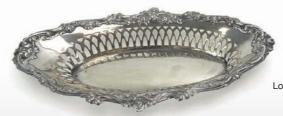

### 491

A pair of Edwardian stamped silver bon bon dishes of oval form, maker AJS, Birmingham 1910. w. 19.5 cm. 3.5 ozs £80 - £120