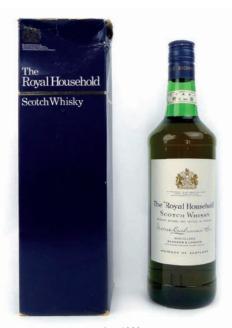

ted, 1x RSVP Green Ginger Wine from
Kingston upon Thames 28.5 Proof no size
stated, 1x Stone's Gin Mac & 1x Scotsmac
Medium Sweet Scottish Aperitif 31 proof no size
stated.

£10 - £20

#### 1017

An old bottle of White Horse Scotch Whisky circa 1960's 70 proof 26 2/3 fl ozs with an old White Horse 12 bottle box (AF) £40 - £60

#### 1018

A bottle of The Famous Grouse Liqueur 35% 70cl. Said to be amoungst the best whisky liqueurs & now discontinued and increasingly rare. £50 - £80

#### 1019

2 bottles, 1x An old bottle
of Haig Dimple old blended
Scotch Whsky with spring cap,
By Appointment to Her Majesty
The Queen circa 1960's 70
proof 26 2/3 fl oz & 1x Gautier
Prestige Cognac "Fisherman's
Float" novelty bottle Duty Free
circa 1970's (Note no seal but
good ullage)

£60 - £100



Lot 1018



Lot 1020

A bottle of The Royal Household Scotch Whisky by James Buchanan & Co Ltd with box bottled for the Chinese Market no strength nor size stated est 40% 70cl (Note crease and tear on box)  $\pounds 100 - \pounds 150$ 

#### 1021

A special Luxury Decanter of John Player Special JPS 15 year old Blended Scotch Whisky with box and decanter label circa 1980's 43% 75cl £40 - £60

#### 1022

2 bottles, 1x Chivas Regal 12 year old Blended Scotch Whisky old style label and box Duty Free Hong Kong bottling 43% 1 litre & 1x Bell's Original Scotch Whisky 40% 70cl £30 - £50

#### 1023

3 bottles of Chartreuse Green Liqueur with boxes 55% 50cl each  $$\pm 20$  -  $\pm 30$ 

#### 1024

A bottle of House of Commons No1 12 year old Scotch Whisky by James Buchanan & Co Itd circa 1980's (unsigned) 4