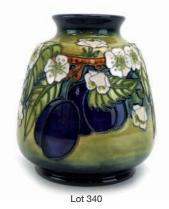

# 340

A Moorcroft vase of squat form decorated with fruiting plums on a shaded green ground, h. 14.5 cm \*trial piece  $\pounds 60 - \pounds 100$ 