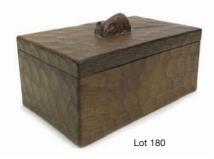

# 179

A kit-built model of a seventy-four gun two-deck sailing ship, c. 1813, one side being cut-away to show the interior, h. 106, l. 126 cm

A Robert Thompson 'Mouseman' oak box and cover of rectangular form,

w. 18 cm £150 - £200