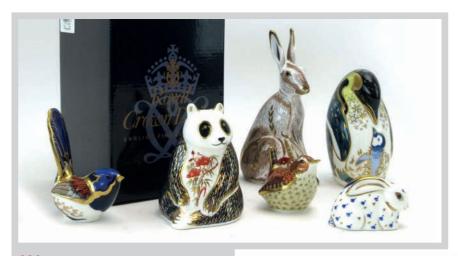

### 385

A Tettau oval dish decorated with a floral spray within a gilt border, w. 34.5 cm £30 - £40

A group of six Royal Crown Derby paperweights comprising Midsummer Hare, Jenny Wren, penguin, panda, tit and rabbit, max h. 16.5 cm, hare with box (6)  $\pounds 120 - \pounds 150$ 