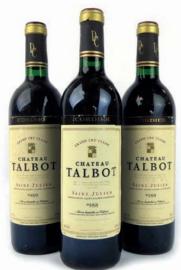

# **Vintage & Modern Wines & Spirits**

Friday 3rd May 9.00am until 8.00pm Morning of sale from 8.30am

# **Vintage & Modern Wines & Spirits**

Saturday 4th May 2019 Commencing at 10.30 am