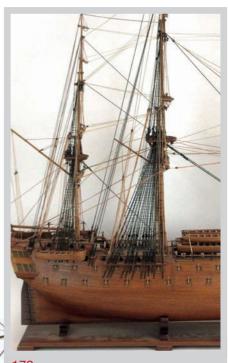

# 179

A kit-built model of a seventy-four gun two-deck sailing ship, c. 1813, one side being cut-away to show the interior, h. 106, l. 126 cm

A Robert Thompson 'Mouseman' oak box and cover of rectangular form,