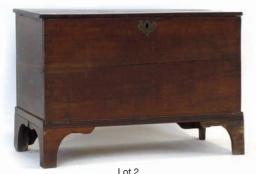

# Furniture & Rugs

A Victorian mahogany four-tier what-notstand with a serpentine front and barley twist supports, w. 47 cm £30 - £40

2

An 18th century and later oak and crossbanded trunk with bracket feet, w. 91 cm £100 - £150