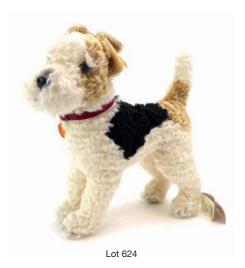

### 624

A Steiff stuff toy modelled as 'Foxy' the terrier, h. 34.5 cm  $\pounds 50 - \pounds 80$ 