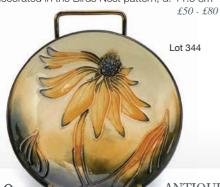

### 343

A Moorcroft shallow bowl of circular form decorated in the Birds Nest pattern, d. 11.5 cm