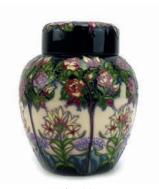

# Moorcroft Pottery

# 301

A Moorcroft bottle vase of slender form decorated in the Lassie of My Heart pattern, h. 23 cm  $$\pm 80$  -  $\pm 120$ 