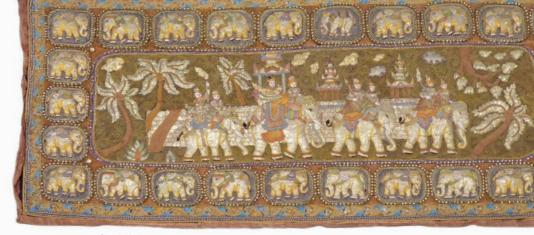

#### 140

An Indonesian embroidered and applique work panel, 122 x 258 cm  $\pounds 200 - \pounds 300$ 