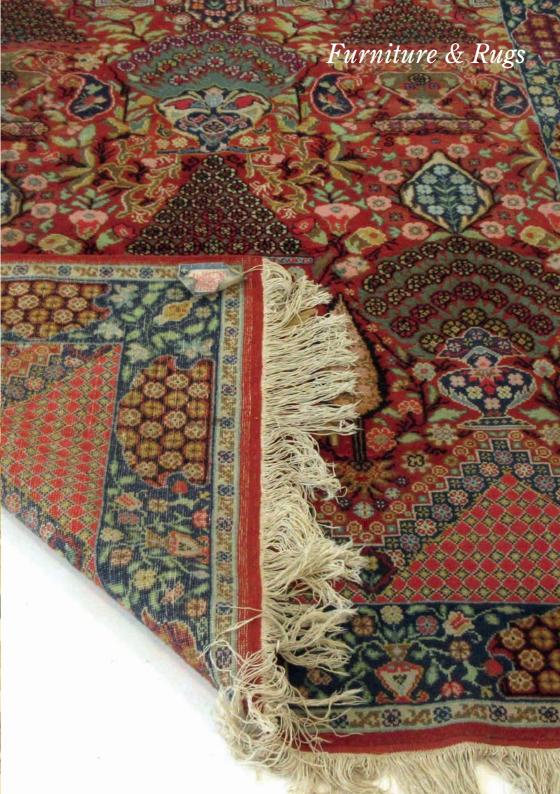

# Furniture & Rugs

A Victorian mahogany four-tier what-notstand with a serpentine front and barley twist supports, w. 47 cm £30 - £40

2

An 18th century and later oak and crossbanded trunk with bracket feet, w. 91 cm £100 - £150