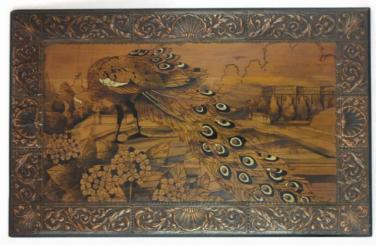

#### 171

An early 20th century pokerwork and metalwares mounted wall panel depicting a peacock, surrounded by a brass foliate border, by Francis-Lewis Studio, 73 x 114 cm

£300 - £400