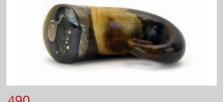

# 490

A 19th century metalware mounted horn snuff of typical form, I. 8 cm £40 - £60