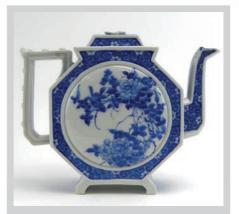

#### 207

A Chinese blue and white teapot and cover of octagonal form decorated with floral sprays, character marks to spout, h. 21 cm £40 - £60