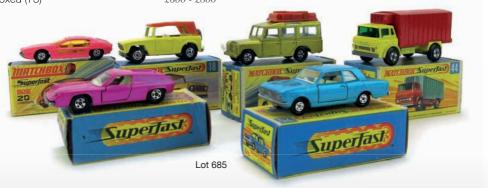

### 662

Eleven Matchbox Superfast models comprising: 5 Lotus Europa, 7 Ford refuse truck, 9 boat and trailer, 10 pipe truck, 12 safari Land Rover, 17 horse box, 19 Lotus racing car, 56 BMC 1800 Pininfarina, 57 trailer caravan, 72 standard Jeep and 73 Mercury commuter, all boxed (11)

### 685

Six Matchbox Superfast models comprising: 5 Lotus Europa, 12 Land Rover Safari, 18 Field car, 20 Lamborghini Marzal, 25 Ford Cortina and 44 refrigerator truck, all boxed (6) £60 - £100