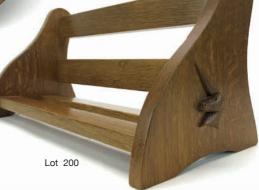

#### 200

A Geoff Gell 'Unicornman' oak book trough, w. 48.5 cm £20 - £30

Lot 194