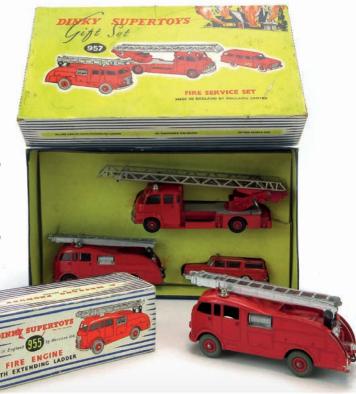

### 699

A Dinky Supertoys 957 Fire Service gift set and a Dinky Supertoys 955 fire engine, both boxed (2) £100 - £150

#### 1221

6 bottles of Ferdinand Pieroth Bor Forras Hajos-Baja 2016 Blaufrankisch red wine of Hungary £20 - £30