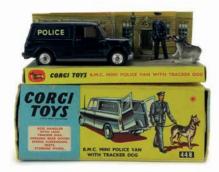

crane and a Dinky Toys 571 Coles mobile crane, both boxed, together with a group of loose diecast including a Bedford Kodak van, a car transporter and other items (qty)  $\pm 60 - \pm 100$ 







Lot 690

A Corgi Toys 497 The Man From Uncle gun firing 'Thrush-Buster', boxed  $\pounds 60 - \pounds 100$ 

### 691

A Corgi Toys James Bond 336 Toyota 2000GT, boxed  $\pounds 60 - \pounds 100$ 

# 692

A Corgi Toys 261 James Bond Aston Martin DB5, boxed  $\pounds 60 - \pounds 100$ 

### 693

A Corgi 269 James Bond Lotus Esprit, window box  $\pounds 40 - \pounds 60$ 

### 694

Two Corgi Toys models comprising: 247
Mercedes Benz 600 Pullman and 262 Lincoln
International executive limousine, both boxed (2)
£50 - £80



A Corgi Toys 236 Austin A60 de luxe saloon motor school car, boxed £40 - £60



Lot 696

# 696

A Corgi Toys 448 BMC Mini Police van, boxed £40 - £60



### 701

A cast metal figure by Sacul modelled as Hank and Silver King, h. 6.5 cm, together with a further figure of the same subject (af) (2)

£50 - £80

# 697

A Corgi Toys 320 Ford Mustang Fastback 2+2 and a Dinky 164 Mk4 Ford Zodiac, both boxed (2) £50 - £80

### 698

Two Matchbox Superfast models comprising: 5 Lotus Europa and 14 Iso Grifo, together with a reproduction Matchbox Series model, all boxed (3) £20 - £30

### 699

A Dinky Supertoys 957 Fire Service gift set and a Dinky Supertoys 955 fire engine, both boxed (2) £100 - £150

# 700

A Corgi Model Club enamelled pin badge £10 - £20

Lot 699





Three plastic figures by Lone Star each modelled as a skier, together with twelve further plastic figures mode