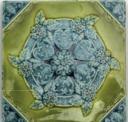

# 602

An early/mid 20th century fully jointed bear in blue mohair with amber/black eyes and vertically stitched nose, h. 35.5 cm £30 - £40

### 603

Three early/mid 20th century fully jointed bears in blonde/golden mohair, max h. 31 cm  $\pm 50$  -  $\pm 80$ 