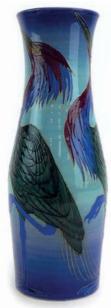

### 363

Sally Tuffin for Dennis China Works, a vase of slender bellied form decorated with rhinos on a shaded pale blue/ sand ground, h. 18 cm £200 - £300

Sally Tuffin for Dennis China Works, a vase of slender ovoid form decorated with elephants on a shaded brown ground, h. 24.5 cm £150 - £200