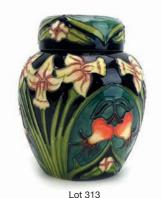

# 312

A Moorcroft vase of slender ovoid form decorated in the Angelo Trumpet pattern, h. 18 cm £80 - £120

313 A Moorcroft ginger jar and cover decorated in the Carousel pattern, h. 15.5 cm, boxed £100 - £150