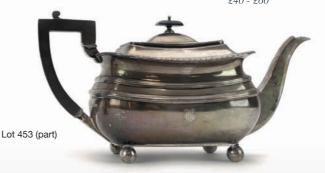

# 453

An early 20th century silver four piece tea service of vase shaped form Sheffield 1922, James Dixon & Co., 61 ozs (4) £600 - £800

Lot 454