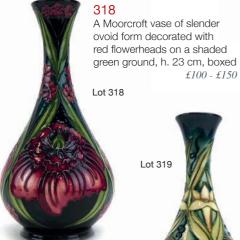

### 317

A Moorcroft jar and cover of ovoid form decorated in the Arvensis pattern, h. 15.5 cm. boxed \*retailed by Sinclairs £80 - £120

319 A Moorcroft vase of slender ovoid form decorated in the Jasmine pattern, h. 23 cm, boxed £60 - £100