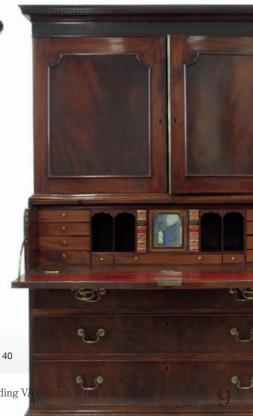

#### 40

An early 19th century secretaire cabinet, the dental cornice over a pair of doors, secretaire drawer, fitted interior and three long graduated drawers, on bracket feet, w. 120 cm £300 - £500

Lot 40