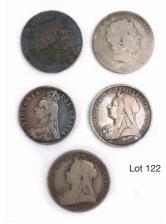

#### 122

A George III 1819 crown, an 1820 crown and three Victorian crowns, 1889, 1893 and 1896 £200 - £300

A Royal Mint XVII Commonwealth Games presentation coin set, Manchester 2002

£80 - £120