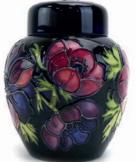

### 333

A Moorcroft table lamp base of globular form decorated with magnolia on a cream ground, h. 50 cm including shade £60 - £100

LOT 3