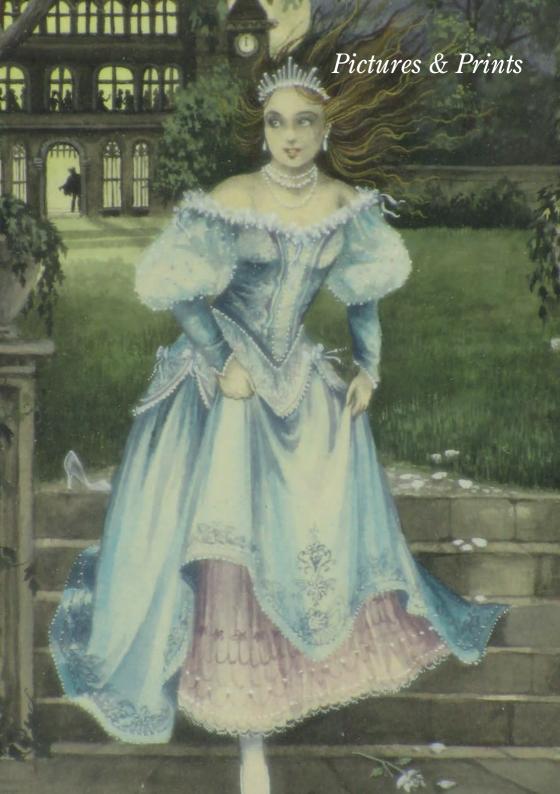

#### 264

Debby Faulkner-Stevens (b.1954). 'Cinderella'. signed and dated '89, watercolour, 16 x 11 cm. together with another work by the same hand of the same subject matter (2) £60 - £100

Lot 265

#### 265

Debby Faulkner-Stevens (b.1954), Snow White and the Seven Dwarves, signed and dated '88, watercolour.

13.5 x 21.5 cm

£60 - £100