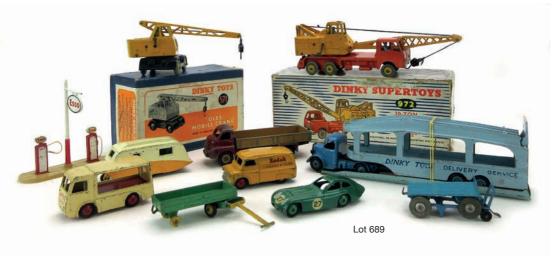

#### 688

A Dinky Supertoys 934 Leyland Octopus wagon, green/yellow, boxed £50 - £80

### 689

A Dinky Supertoys 973 20-ton lorry-mounted crane and a Dinky Toys 571 Coles mobile crane, both boxed, together with a group of loose diecast including a Bedford Kodak van, a car transporter and other items (qty)  $\pm 60 - \pm 100$ 

### 699

A Dinky Supertoys 957 Fire Service gift set and a Dinky Supertoys 955 fire engine, both boxed (2) £100 - £150