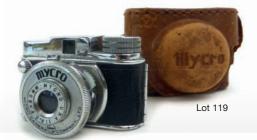

#### 117

A 19th century French carriage timepiece, the enamelled face with Roman numerals, labelled Furber & Son, Cheltenham, h. 11 cm £40 - £60

A Coronet Midget miniature camera in a bakelite case £40 - £60

#### 119

A Mycro III A miniature camera with a leather £40 - £60 carry case