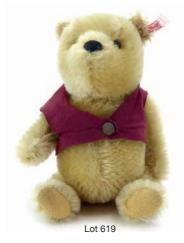

£30

### 612

Steiff for Danbury Mint, a 'Jessica-Daughter Bear', with certificate  $\pounds 20$  -  $\pounds 30$ 

#### 613

Steiff for Danbury Mint, a 'Frances-Mother Bear', with certificate  $\pounds 20$  -  $\pounds 30$ 

#### 614

Steiff for Danbury Mint, a 'Chester-Father Bear', with certificate £20 - £30

### 615

Steiff for Danbury Mint, a 'Sylvia-Grandma Bear', with certificate  $\pounds 20$  -  $\pounds 30$ 

A Steiff 'Cosy Bear-2015' and a Steiff Baby elephant (2)  $\pounds 20$  -  $\pounds 30$ 

### 617

A stuffed bear modelled as Paddington wearing a yellow felt rain hat, a blue felt duffel coat and yellow wellington boots  $\pounds 20 - \pounds 30$ 

### 618

A limited edition Steiff 'Baby Alfonzo' bear, together with two small ceramic figures of the same bear (3) £50 - £80



### 619

A limited edition Steiff 'Winnie the Pooh' bear £30 - £50

### 620

A Steiff 'Petsy' bear £20 - £30

### 621

A small sleeping automaton doll, playing 'Brahms Lullaby' with articulated head, I. 25.5 cm  $\pounds 30 - \pounds 40$ 

# 622

A porcelain shoulder headed doll with painted features, porcelain hands and fabric body, I. 40 cm, together with a similar doll, smaller (2)

#### 623

A mid 20th century English fully jointed bear in blonde mohair, I. 69 cm, together with four small stuff toys (5) £40 - £60



### 624

A Steiff stuff toy modelled as 'Foxy' the terrier, h. 34.5 cm  $\pounds 50 - \pounds 80$ 

### 625

A limited edition Steiff '1906 Replica' bear  $\pounds 40 - \pounds 60$ 

# 626 - 630

Spare lots

# 631

A collection of dolls tea services including a Corona toy