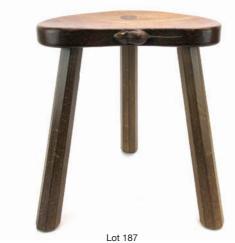

#### 186

A Robert Thompson 'Mouseman' oak joined stool with curved seat, w. 40.5 cm £250 - £350

187
A Robert Thompson 'Mouseman' oak tripod stool, w. 30 cm £150 - £200

A Robert Thompson 'Mouseman' oak table lamp, h. including shade 41.5 cm  $\pm 150 - \pm 200$ 