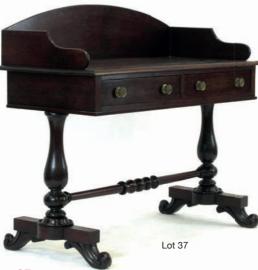

#### 37

A 19th century mahogany Irish washstand, the galleried surface over two frieze drawers, on turned supports joined by a cross stretcher, with scrolled feet, w. 115 cm £100 - £150