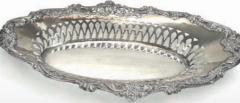

### 491

A pair of Edwardian stamped silver bon bon dishes of oval form, maker AJS, Birmingham 1910. w. 19.5 cm. 3.5 ozs £80 - £120