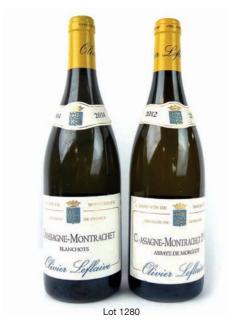

# Vintage & Modern Wines & Spirits

# **Vintage & Modern Wines & Spirits**

Friday 3rd May 9.00am until 8.00pm Morning of sale from 8.30am

# **Vintage & Modern Wines & Spirits**

Saturday 4th May 2019 Commencing at 10.30 am