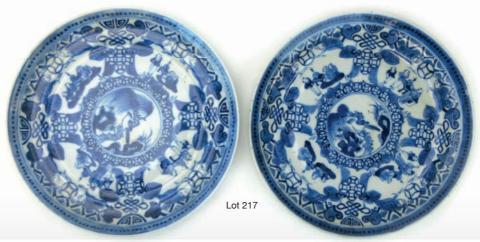

#### 216

After Ando Utagawa Hiroshige (1797-1858), East Meets West, coloured woodblock, image 34 x 22 cm £50 - £80

A pair of 19th century Chinese blue and white plates, each decorated with figures and toads within traditional settings, six character marks to bases, d. 21.5 cm £60 - £80