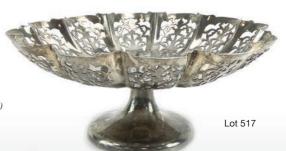

A pierced silver tazza of circular form raised on a socle foot, maker EV, Sheffield 1936, d. 24 cm, 15 ozs

£200 - £250