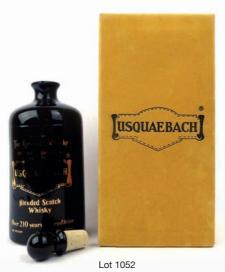

70cl, 1x Bloom London Dry Gin created by Joanne Moore 40% 70cl & 1x Gordon's Special Dry London Gin 37.5% 70cl (Note VAT added to the Bid price on this lot) £30 - £50

#### 1049

4 bottles, 1x The Kraken Black Spiced Rum 40% 70cl, 2x Bacardi Carta Blanca White Rum 37.5% 70cl & 1x Captain Morgan Original Rum 40% 70cl (Note VAT added to the Bid price on this lot) £30 - £50



5 bottles,2x Tiz Maria Coffee Liqueur 20% 70cl, 1x Aperol aperitil 11% 70cl, 1x Elderflower Bottle Green Cordial 50cl & 1x Disaronno Italian Liqueur 28% 70cl (Note VAT added to the Bid price on this lot) £30 - £50



Lot 1051

#### 1051

A Ceramic bottle of Usquaebach Old Rare Grand Whisky of the Highlands Blended & Bottled for Twelve Stone Flagons Itd Pennsylvannia USA with red box & stopper 86 proof 75cl £100 - £150



#### 1052

A Masons Ceramic bottle of Usquaebach
Old Rare Grand Whisky of the Highlands
Blended & Bottled for Twelve Stone Flagons Itd
Pennsylvannia USA, Special 10th Anniversary
Edition, Number 7 of 12 with yellow box &
stopper 86 proof 75cl £200 - £300

#### 1053

An old bottle of Lamb's Demerara Navy Rum circa 1970's 70 proof 26 2/3 fl oz £40 - £60

#### 1054

A bottle of Royal Lochnagar 12 Years old Single Highland Malt Scotch Whisky with box 40% 70cl £20 - £40

#### 1055

A bottle of The Glenturret Aged 8 years Single Highland Malt Scotch Whisky with box, old style circa 1980's 40% 70cl £40 - £60

#### 1056

A collection of about 46 various miniatures £20 - £30

#### 1057

A mixed box of 48 cans of Sanpellegrino Arancia Rossa & Limonata 33cl each (Note VAT added to the Bid price on