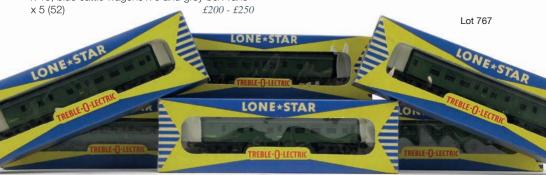

### 751

A Lone Star Treble-O-Lectric train set comprising: EL60 D5000 diesel loco, EL61 D5900 diesel loco x 2, EL70 BR main line composite coach x 4, EL71 BR main line brake end coach x 2, EL80 BR brake van x 3, EL81 Shell oil tank wagon x 4, EL84 BR cattle wagon x 2, EL85 BR coal truck, EL90 Mobil gas oil tanker, EL150 station, EL153 home signal x 4, EL154 distant signal x 4, together with a quantity of track, level crossing, buffers, points etc., mostly boxed (qty)