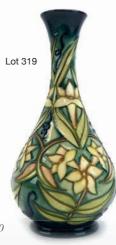

### 317

A Moorcroft jar and cover of ovoid form decorated in the Arvensis pattern, h. 15.5 cm. boxed \*retailed by Sinclairs £80 - £120

319 A Moorcroft vase of slender ovoid form decorated in the Jasmine pattern, h. 23 cm, boxed £60 - £100