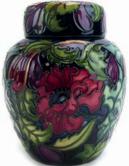

#### 302

A Moorcroft vase of flared cylindrical form decorated in the Torridon pattern, h, 25.5 cm £100 - £150

Lot 303

Lot 302

303
A Moorcroft vase of flared cylindrical form decorated in the Fountains Abbey pattern, h. 25.5 cm \*made for MacIntyre £150 - £200