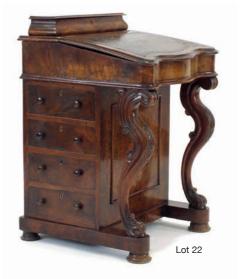

# 22

A Victorian figured walnut davenport with a tooled leather surface, four drawers, scrolled supports and pad feet, w. 54 cm  $\pounds 150 - \pounds 200$ 