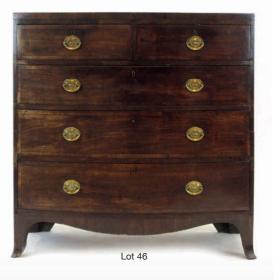

#### 46

A 19th century mahogany and strung bow-fronted chest of two short over three long drawers, on bracket feet, w. 107 cm £100 - £150

Lot 41

ANTIQUE FURNITURE & COLLECTORS' ITEMS Friday 3rd May 2019

An Edwardian mahogany open-fronted bookcase with three adjustable shelves, w. 122 cm  $\pounds 60$  - £100