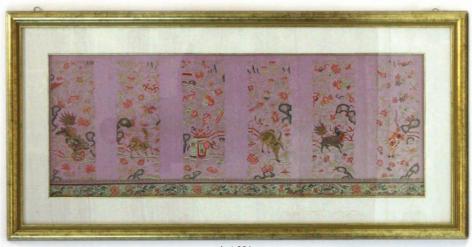

#### 197

A Bob Hunter 'Wrenman' oak wall mounted plate rack, w. 96.5 cm

£100 - £150

Lot 201

A modern Thai embroidery depicting animals and dragons within traditional landscapes, 45 x 123.5 cm, framed and glazed  $\pounds 100 - \pounds 150$ 