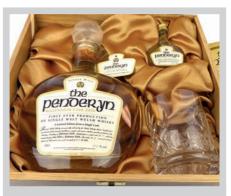

atures including some Dimples and Gordon's from the 1940's/1950's with spring caps, a Booth's gin 1948 and a variety of younger ones (levels vary)

£30 - £50

#### 1032

6 Bell's Wade Celebration Whisky Bell Decanters with boxes / Cartons, 1x Queens 60th Birthday 1986 43% 75cl, 1x Prince Andrew's Wedding 1986 43% 75cl, 2x The Queen Mothers 90th 1990 43% 75cl & 2x Princess Eugenie 1990 43% 75cl £50 - £80

#### 1033

3 bottles, 1x OroPilla OP Brandy from Bologna 40% 75cl, 1x Three Barrels 3 Star Rare old French Brandy 70 proof 40% 68cl & 1x small bottle of Mateus Rose 25cl £10 - £20

#### 1034

A bottle of Gin Mare Mediterranean Gin distilled from Olives, Thyme, Rosemary & Basil in gift cage (AF) 42.7% 50cl (Note VAT will be added to the Bid price on this lot)  $\pounds 10 - \pounds 20$ 





#### 1035

A Presentation wooden boxed gift set of Penderyn Millennium Cask 2000 First Ever Production of Single Malt Welsh Whisky from Cask Number 70, distilled late 2000, bottled February 2004, Bottle Number 51 of 200, Decanter comes with Certificate, Miniature and etched cut glass cystal tumbler 61.6% 70cl & 5cl. (Note there is no seal on the decanter)

#### 1036

A Presentation wooden boxed gift set of Penderyn First Release Single Malt Welsh Whisky Distilled October 2000 Bottled February 2004 Bottle Number 44 of 450, Decanter comes with Certificate & Miniature 61.8% 70cl & 5cl. (Note there is no seal on the decanter)

£200 - £250

#### 1037

A Presentation wooden boxed gift set of Penderyn The Oloroso Edition Single Malt Welsh Whisky Cask Nos. S12S18 Bottle Number 108 of 1000, Relea