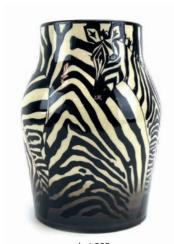

Lot 363

Lot 365

Sally Tuffin for Dennis China Works, a vase of slender shouldered form decorated with zebras on a shaded black ground, h. 22.5 cm

£120 - £150