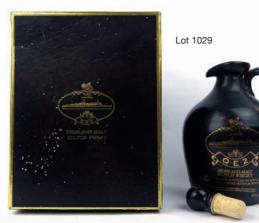

niatures including some Dimples and Gordon's from the 1940's/1950's with spring caps, a Booth's gin 1948 and a variety of younger ones (levels vary)

£30 - £50

#### 1032

6 Bell's Wade Celebration Whisky Bell Decanters with boxes / Cartons, 1x Queens 60th Birthday 1986 43% 75cl, 1x Prince Andrew's Wedding 1986 43% 75cl, 2x The Queen Mothers 90th 1990 43% 75cl & 2x Princess Eugenie 1990 43% 75cl £50 - £80

#### 1033

3 bottles, 1x OroPilla OP Brandy from Bologna 40% 75cl, 1x Three Barrels 3 Star Rare old French Brandy 70 proof 40% 68cl & 1x small bottle of Mateus Rose 25cl £10 - £20

#### 1034

A bottle of Gin Mare Mediterranean Gin distilled from Olives, Thyme, Rosemary & Basil in gift cage (AF) 42.7% 50cl (Note VAT will be added to the Bid price on this lot)  $\pounds 10 - \pounds 20$ 





#### 1035

A Presentation wooden boxed gift set of Penderyn Millennium Cask 2000 First Ever Production of Single Malt Welsh Whisky from Cask Number 70, distilled late 2000, bottled February 2004, Bottle Number 51 of 200, Decanter comes with Certificate, Miniature and etched cut glass cystal tumbler 61.6% 70cl & 5cl. (Note there is no seal on the decanter)

#### 1036

A Presentation wooden boxed gift set of Penderyn First Release Single Malt Welsh Whisky Distilled October 2000 Bottled February 2004 Bottle Number 44 of 450, Decanter comes with Certificate & Miniature 61.8% 70cl & 5cl. (Note there is no seal on the decanter)

£200 - £250

#### 1037

A Presentation wooden boxed gift set of Penderyn The Oloroso Edition Single Malt Welsh Whisky Cask Nos. S12S18 Bottle Number 108 of 1000, Rel