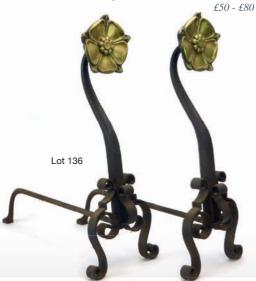

#### 136

A pair of Arts & Crafts wrought iron fire dogs with brass rose bosses  $\pounds 50 - \pounds 80$ 

Lot 140

An Italian carved wall piece, modelled as a bearded gentleman's head and hat, approx. h. 63 cm  $$\pounds 100$  -  $\pounds 150$ 