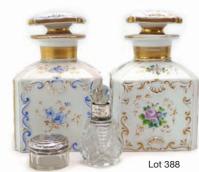

#### 388

A near pair of Continental porcelain perfume bottles and stoppers of slab form decorated in the Rococo manner, bases marked SPM, h. 15 cm, together with two silver mounted dressing table bottles (4) £50 - £80