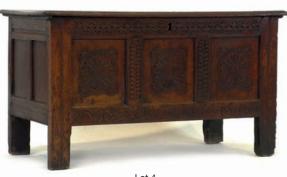

A Victorian giltwood wall mirror, h. 125 cm

£60 - £100

Lot 4

An 18th century and later oak carved and panelled coffer on square straight stiles, w. 115 cm £100 - £150

Lot 5

A Victorian wall mirror, the rectangular plate within a gilt castellated frame surmounted by a shell and swags, h. 135 cm