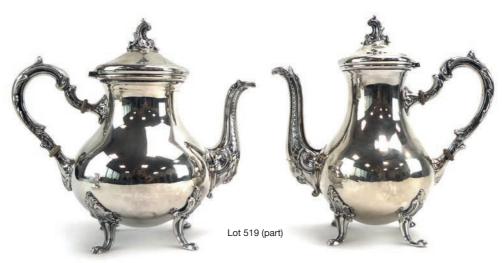

# 515

An Edwardian silver coffee pot of vase shaped form with gadrooned decoration, maker WWH, Sheffield 1905, h. 23 cm, together with a similar teapot, sugar bowl and milk jug, various dates and makers, overall 54 ozs (4) £450 - £550