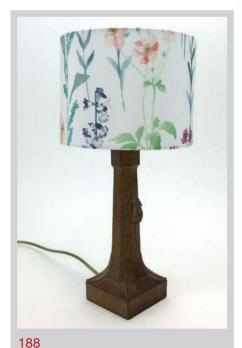

#### 186

A Robert Thompson 'Mouseman' oak joined stool with curved seat, w. 40.5 cm £250 - £350

187
A Robert Thompson 'Mouseman' oak tripod stool, w. 30 cm £150 - £200

A Robert Thompson 'Mouseman' oak table lamp, h. including shade 41.5 cm  $\pm 150 - \pm 200$ 