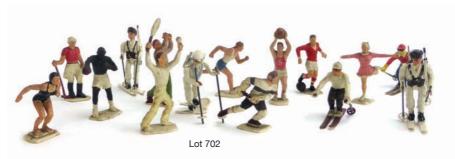

# 700

A Corgi Model Club enamelled pin badge £10 - £20

Lot 699

Three plastic figures by Lone Star each modelled as a skier, together with twelve further plastic figures modelled as athletes (15)

£40 - £60