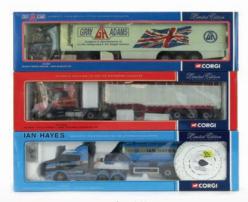

£100 - £150

Lot 649

# 649

Three Corgi limited edition 1:50 scale haulage models comprising: CC12220 Scania fridge trailer-Gray & Adams Ltd., CC12801 Scania T-cab Feldbinder tanker-lan Hayes Transport and CC12808 Scania T bulk tipper-John Toulson (Teesdale) Ltd., all boxed (3) £100 - £150