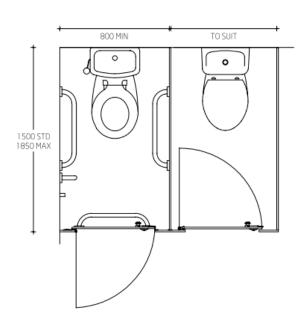

#### **Dimensions**

Overall Height: 2400mm std (see quote for height allowed)

Widths: from 700mm Floor Clearance: 25mm

Depth: 1500mm standard – 1850mm maximum

Panel Thickness:
SGL:13mm
HPL: 18mm