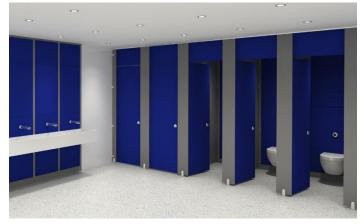

# Altitude SGL

Our floor-to-ceiling Altitude SGL system offers the perfect mix of total privacy, stunning aesthetics and robust construction.

Altitude SGL cubicles are available in a variety of configurations to suit your design requirements and with the panels being manufactured from SGL they are suitable for the toughest of environments.

## **Pilasters/Divisions/Doors**

Panel Detail: Full height cubicle system

Design options

Option1: All panels full height

Option 2: Std height doors with overpanel above

Panel spec options

SGL:

 Core/Face: Solid grade laminate with colour finish to both sides giving 13mm nominal thickness

#### **Dimensions**

Overall Height: 2400mm std (see quote for height allowed)

Widths: from 700mm Floor Clearance: 25mm

Depth: 1500mm standard – 1850mm maximum

Panel Thickness:
SGL:13mm
HPL: 18mm