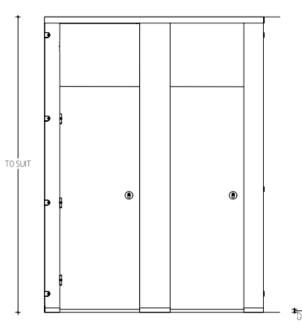

## **Pilasters/Divisions/Doors**

Panel Detail: Full height cubicle system

Design options

Option1: All panels full height

Option 2: Std height doors with overpanel above

Panel spec options

SGL:

 Core/Face: Solid grade laminate with colour finish to both sides giving 13mm nominal thickness

#### **Dimensions**

Overall Height: 2400mm std (see quote for height allowed)

Widths: from 700mm Floor Clearance: 25mm

Depth: 1500mm standard – 1850mm maximum

Panel Thickness:
SGL:13mm
HPL: 18mm