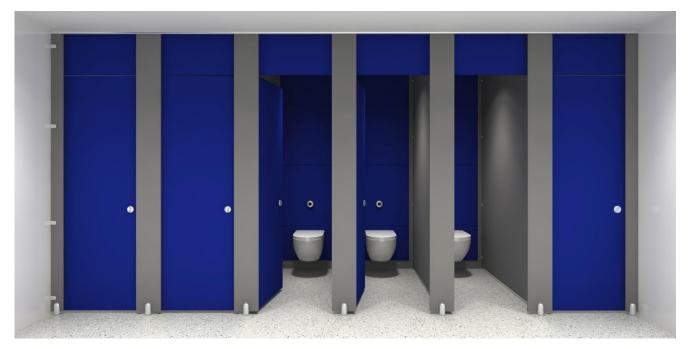

# Altitude SGL

Our floor-to-ceiling Altitude SGL system offers the perfect mix of total privacy, stunning aesthetics and robust construction.

Altitude SGL cubicles are available in a variety of configurations to suit your design requirements and with the panels being manufactured from SGL they are suitable for the toughest of environments.

## **Pilasters/Divisions/Doors**

Panel Detail: Full height cubicle system

Design options

Option1: All panels full height

Option 2: Std height doors with overpanel above

Panel spec options

SGL:

 Core/Face: Solid grade laminate with colour finish to both sides giving 13mm nominal thickness

#### **Dimensions**

Overall Height: 2400mm std (see quote for height allowed)

Widths: from 700mm Floor Clearance: 25mm

Depth: 1500mm standard – 1850mm maximum

Panel Thickness:
SGL:13mm
HPL: 18mm