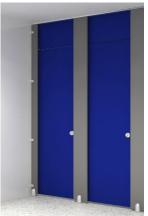

# Altitude SGL

Our floor-to-ceiling Altitude SGL system offers the perfect mix of total privacy, stunning aesthetics and robust construction.

Altitude SGL cubicles are available in a variety of configurations to suit your design requirements and with the panels being manufactured from SGL they are suitable for the toughest of environments.

## **Pilasters/Divisions/Doors**

Panel Detail: Full height cubicle system

Design options

Option1: All panels full height

Option 2: Std height doors with overpanel above

Panel spec options

SGL:

 Core/Face: Solid grade laminate with colour finish to both sides giving 13mm nominal thickness