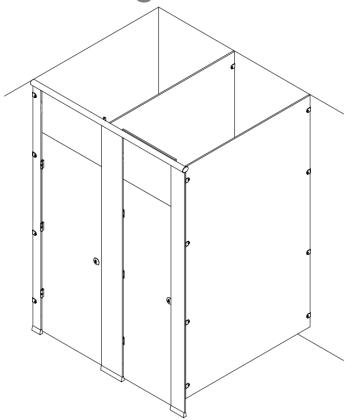

# Altitude SGL

Our floor-to-ceiling Altitude SGL system offers the perfect mix of total privacy, stunning aesthetics and robust construction.

Altitude SGL cubicles are available in a variety of configurations to suit your design requirements and with the panels being manufactured from SGL they are suitable for the toughest of environments.

## **Pilasters/Divisions/Doors**

Panel Detail: Full height cubicle system

Design options

Option1: All panels full height

Option 2: Std height doors with overpanel above

Panel spec options

SGL:

 Core/Face: Solid grade laminate with colour finish to both sides giving 13mm nominal thickness

#### **Dimensions**

Overall Height: 2400mm std (see quote for height allowed)

Widths: from 700mm Floor Clearance: 25mm

Depth: 1500mm standard – 1850mm maximum

Panel Thickness:
SGL:13mm
HPL: 18mm