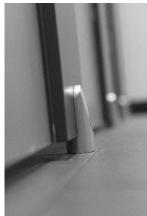

#### Hardware

All fittings manufactured from high quality polished aluminium Pedestals: Solid rolled pedestal giving 25mm floor clearance

Hinges: High strength insert with anti-breakout sleeve and self-closing cams Indicator Bolt: Easy slide action lock with integrated buffer and emergency door

release facility

Partition Fixing: Partitions secured with aluminium D brackets and stainless steel

bolt-thru fixings

Headrail: D section headrail for maximum strength Coat Hook: Matchina coat hook, 1 per cubicle

#### **Dimensions**

Overall Height: 2400mm std (see quote for height allowed)

Widths: from 700mm Floor Clearance: 25mm

Depth: 1500mm standard – 1850mm maximum

Panel Thickness:
SGL:13mm
HPL: 18mm