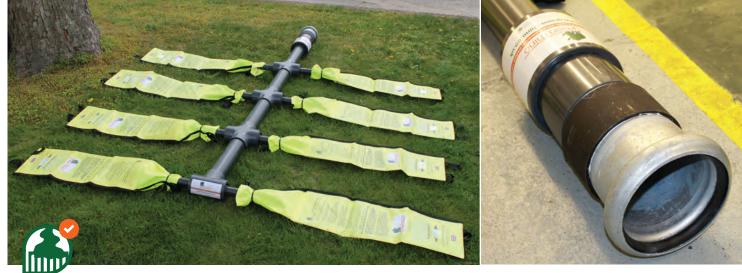

## **MULTI-FILTER MANIFOLD SYSTEM**

## Remove sediment from high volumes of water with this multi-filter system.

- Allows a high volume of filtered water to transit from site
- Compatible with our full filter range
- Can be used, removed and attached by one person
- Mitigates vacuum tankering fees and reduces site downtime
- Available for use with 4, 6 or 8 filters
- Can process high volumes of water
- Rugged design for site use
- Reduces pressure on filter system

## **HOW IT WORKS**

The manifold systems are designed to allow high volumes of water to be processed through Green Rhino<sup>®</sup> filters. Multiple filters can be set up allowing for a steady continuous flow of water even when using high bore pumps. It can function as a "step-down" unit to reduce and disperse water volumes whilst allowing maximum filtration.