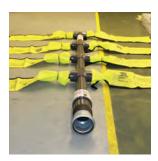

## Remove sediment from high volumes of water with this multi-filter system.

- Allows a high volume of filtered water to transit from site
- Compatible with our full filter range
- Can be used, removed and attached by one person
- Mitigates vacuum tankering fees and reduces site downtime
- Available for use with 4, 6 or 8 filters
- Can process high volumes of water
- Rugged design for site use
- Reduces pressure on filter system

## **HOW IT WORKS**

The manifold systems are designed to allow high volumes of water to be processed through Green Rhino<sup>®</sup> filters. Multiple filters can be set up allowing for a steady continuous flow of water even when using high bore pumps. It can function as a "step-down" unit to reduce and disperse water volumes whilst allowing maximum filtration.