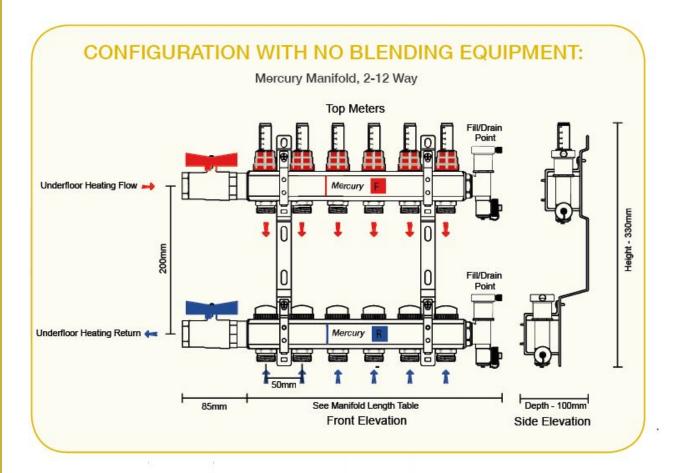

# Mercury Underfloor Heating Manifolds

Our underfloor heating distribution manifolds consist of delivery and return manifolds with built-in mounting brackets for easy and secure fixing.

Flow manifolds feature fl ow meter devices by which the circuits can be balanced and flow rates can be read directly.

Return manifolds are equipped with thermostatically controllable valves for fl ow regulation, and protecting caps. The manifold kit features a free port on both the fl ow and on the return manifolds for fill-drain cocks and automatic air-vent valves. These are included as standard.

## DIMENSIONS

Mercury Manifold. Kit of adjustment manifold with integrated flow meter and on-off manifolds with protecting caps, built-in brackets and fittings, and additional air-vent valves and fill-drain taps.

| Manifold | Length |
|----------|--------|
| 2 Port   | 172mm  |
| 3 Port   | 222mm  |
| 4 Port   | 272mm  |
| 5 Port   | 322mm  |
| 6 Port   | 372mm  |
| 7 Port   | 422mm  |
| 8 Port   | 472mm  |
| 9 Port   | 522mm  |
| 10 Port  | 572mm  |
| 11 Port  | 622mm  |
| 12 Port  | 672mm  |