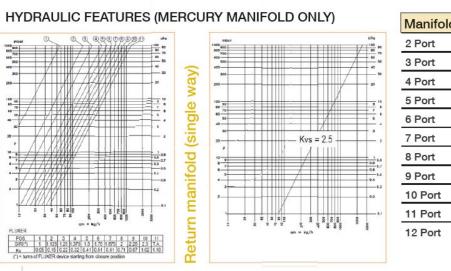

With the flow meter devices installed on delivery manifolds, one can monitor the flow rate of each branch through a spyglass with graduated scale and indicator. Flow meter devices allow to balance each single outtake and to keep memory of the selected setting, which is particularly useful in case of temporary closure due to maintenance operations. Manifolds are available for 2 to 12 loops and include complete colour coding of flow and return.

### **TECHNICAL FEATURES**

- Max operating temperature: 90°C
- Max operating pressure: 10 bar Flow Meter

MERCURY

- Adjustment range: 0÷5 l/min
- Precision: ± 10%
- Shutter: PA MXD6
- Seal: peroxide EPDM •
- Lock ring: PPO and PS blend
- Indicator: PA 12 •
- Spindle: PSU •
- Spyglass: transparent PA 12
- Cover: ABS/