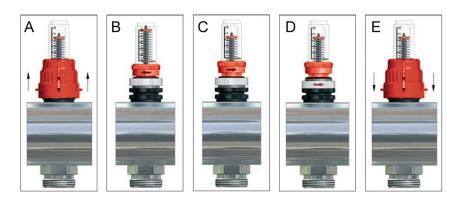

With the flow meter devices installed on delivery manifolds, one can monitor the flow rate of each branch through a spyglass with graduated scale and indicator. Flow meter devices allow to balance each single outtake and to keep memory of the selected setting, which is particularly useful in case of temporary closure due to maintenance operations. Manifolds are available for 2 to 12 loops and include complete colour coding of flow and return.

### **TECHNICAL FEATURES**

- Max operating temperature: 90°C
- Max operating pressure: 10 bar Flow Meter

MERCURY

- Adjustment range: 0÷5 l/min
- Precision: ± 10%
- Shutter: PA MXD6
- Seal: peroxide EPDM •
- Lock ring: PPO and PS blend
- Indicator: PA 12 •
- Spindle: PSU •
- Spyglass: transparent PA 12
- Cover: ABS/