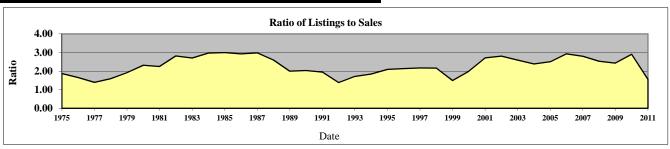

**Total # of Listings and Sales Year End 2011 Denver MLS System** 

| YEAR     | LISTINGS SALES RATIO |             |       |  |
|----------|----------------------|-------------|-------|--|
| T L/XX   | Total Count          | Total Count | MIIIO |  |
| 12/31/75 | 35,728               | 19,156      | 1.87  |  |
| 12/31/76 | 40,223               | 24,354      | 1.65  |  |
| 12/31/77 | 41,598               | 29,875      | 1.39  |  |
| 12/31/78 | 49,675               | 31,213      | 1.59  |  |
| 12/31/79 | 59,384               | 31,024      | 1.91  |  |
| 12/31/80 | 55,438               | 23,952      | 2.31  |  |
| 12/31/81 | 49,755               | 22,125      | 2.25  |  |
| 12/31/82 | 52,817               | 18,756      | 2.82  |  |
| 12/31/83 | 63,585               | 23,566      | 2.70  |  |
| 12/31/84 | 69,041               | 23,264      | 2.97  |  |
| 12/31/85 | 73,279               | 24,489      | 2.99  |  |
| 12/31/86 | 75,694               | 25,865      | 2.93  |  |
| 12/31/87 | 69,740               | 23,414      | 2.98  |  |
| 12/31/88 | 62,521               | 24,120      | 2.59  |  |
| 12/31/89 | 50,112               | 25,142      | 1.99  |  |
| 12/31/90 | 53,682               | 26,436      | 2.03  |  |
| 12/31/91 | 53,286               | 27,375      | 1.95  |  |
| 12/31/92 | 48,103               | 34,828      | 1.38  |  |
| 12/31/93 | 69,118               | 40,291      | 1.72  |  |
| 12/31/94 | 73,637               | 40,068      | 1.84  |  |
| 12/31/95 | 78,969               | 37,767      | 2.09  |  |
| 12/31/96 | 84,909               | 39,849      | 2.13  |  |
| 12/31/97 | 90,813               | 41,959      | 2.16  |  |
| 12/31/98 | 103,402              | 47,836      | 2.16  |  |
| 12/31/99 | 72,842               | 48,795      | 1.49  |  |
| 12/31/00 | 100,672              | 50,499      | 1.99  |  |
| 12/31/01 | 133,688              | 49,372      | 2.71  |  |
| 12/27/02 | 138,445              | 49,326      | 2.81  |  |
| 12/29/03 | 123,596              | 47,731      | 2.59  |  |
| 12/31/04 | 127,989              | 53,710      | 2.38  |  |
| 12/31/05 | 135,008              | 54,072      | 2.50  |  |
| 12/31/06 | 152,807              | 52,220      | 2.93  |  |
| 12/31/07 | 143,400              | 51,304      | 2.80  |  |
| 12/31/08 | 123,655              | 48,926      | 2.53  |  |
| 12/31/09 | 104,330              | 42,962      | 2.43  |  |
| 12/31/10 | 115,577              | 39,800      | 2.90  |  |
| 12/31/11 | 67,918               | 43,472      | 1.56  |  |

| Potential negative market signal (Above 2.50)         |
|-------------------------------------------------------|
| Potential positive market signal (Below 2.00)         |
| Potential neutral market signal (Between 2.00 & 2.50) |
| -                                                     |
|                                                       |

Indicates all time high or low

| 7/1/11 (EST) | LISTINGS | SALES  | RATIO |
|--------------|----------|--------|-------|
| Res          | 50,631   | 33,526 | 1.51  |
| Cond         | 12,618   | 8,696  | 1.45  |
| Land         | 1,255    | 704    | 1.78  |
| Inc          | 3,414    | 546    | 6.25  |
| Totals       | 67,918   | 43,472 | 1.56  |