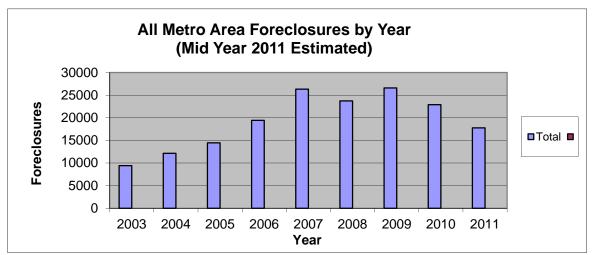

| 77              | 3              | 46    | 0.53%       |
| \$1M +                                                             | 88              | 14             | 46    | 0.53%       |
|                                                                    |                 |                |       | 100.53%     |

#### **SUPPLY IN MONTHS OF CONDO INVENTORY**

| LISTING RANGES          | TOTAL # SALES | MONTHS SUPPLY  |
|-------------------------|---------------|----------------|
| ALL PRICES              | 8,696         | 3.33           |
| \$0-200K                | 6,401         | 2.40           |
| \$200-400K              | 1,906         | 4.48           |
| \$400-750K<br>\$750K-1M | 241           | 13.89<br>20.09 |
| \$1M +                  | 46            | 22.96          |