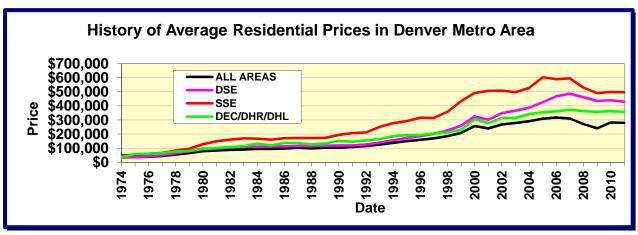

# YEAR END 2011 AVERAGE RESIDENTIAL PRICES IN THE DENVER METROLIST SYSTEM

| YEAR | ALL AREAS | DSE       | SSE       | DEC/DHR/DHL |
|------|-----------|-----------|-----------|-------------|
| 1974 | \$34,722  | \$36,668  | \$50,912  | \$36,291    |
| 1975 | \$35,921  | \$36,381  | \$52,938  | \$59,250    |
| 1976 | \$39,740  | \$43,195  | \$61,135  | \$60,925    |
| 1977 | \$44,876  | \$50,825  | \$67,072  | \$64,473    |
| 1978 | \$55,610  | \$64,650  | \$83,446  | \$77,178    |
| 1979 | \$66,051  | \$77,648  | \$96,058  | \$80,129    |
| 1980 | \$78,594  | \$97,128  | \$127,856 | \$94,337    |
| 1981 | \$83,893  | \$98,263  | \$149,426 | \$101,684   |
| 1982 | \$87,816  | \$105,454 | \$161,047 | \$108,409   |
| 1983 | \$90,346  | \$109,035 | \$169,407 | \$113,755   |
| 1984 | \$95,137  | \$112,423 | \$167,934 | \$132,430   |
| 1985 | \$95,447  | \$112,415 | \$160,672 | \$119,942   |
| 1986 | \$97,049  | \$113,650 | \$170,716 | \$137,264   |
| 1987 | \$102,773 | \$116,006 | \$171,634 | \$137,204   |
| 1988 | \$98,937  | \$114,095 | \$171,848 | \$127,303   |
| 1989 | \$103,868 | \$117,491 | \$173,571 | \$133,061   |
| 1990 | \$102,848 | \$120,200 | \$194,900 | \$151,544   |
| 1991 | \$109,071 | \$120,485 | \$207,658 | \$146,456   |
| 1992 | \$115,154 | \$127,078 | \$212,173 | \$154,699   |
| 1993 | \$126,168 | \$140,513 | \$251,099 | \$164,913   |
| 1994 | \$138,301 | \$156,144 | \$278,046 | \$184,909   |
| 1995 | \$150,736 | \$172,185 | \$292,631 | \$192,643   |
| 1996 | \$159,328 | \$185,406 | \$315,670 | \$193,398   |
| 1997 | \$169,587 | \$201,601 | \$315,143 | \$205,132   |
| 1998 | \$185,785 | \$226,862 | \$358,542 | \$211,589   |
| 1999 | \$208,296 | \$259,311 | \$433,756 | \$231,368   |
| 2000 | \$257,394 | \$325,126 | \$492,378 | \$305,952   |
| 2001 | \$239,779 | \$301,211 | \$506,959 | \$277,089   |
| 2002 | \$268,926 | \$348,850 | \$507,371 | \$315,375   |
| 2003 | \$279,279 | \$365,652 | \$497,179 | \$315,402   |
| 2004 | \$290,876 | \$387,094 | \$527,605 | \$342,193   |
| 2005 | \$309,047 | \$426,258 | \$602,644 | \$355,242   |
| 2006 | \$317,112 | \$468,266 | \$589,911 | \$361,927   |
| 2007 | \$310,418 | \$486,515 | \$595,345 | \$372,880   |
| 2008 | \$270,261 | \$461,630 | \$529,667 | \$362,328   |
| 2009 | \$241,876 | \$435,726 | \$490,787 | \$358,684   |
| 2010 | \$282,080 | \$440,229 | \$498,702 |             |
| 2011 | \$279,859 | \$429,667 | \$496,664 | \$358,254   |