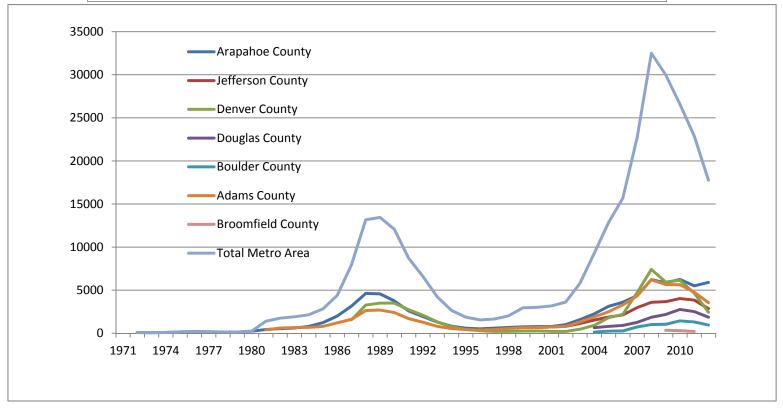

| 77              | 3              | 46    | 0.53%       |
| \$1M +                                                             | 88              | 14             | 46    | 0.53%       |
|                                                                    |                 |                |       | 100.53%     |

#### **SUPPLY IN MONTHS OF CONDO INVENTORY**

| LISTING RANGES          | TOTAL # SALES | MONTHS SUPPLY  |
|-------------------------|---------------|----------------|
| ALL PRICES              | 8,696         | 3.33           |
| \$0-200K                | 6,401         | 2.40           |
| \$200-400K              | 1,906         | 4.48           |
| \$400-750K<br>\$750K-1M | 241           | 13.89<br>20.09 |
| \$1M +                  | 46            | 22.96          |