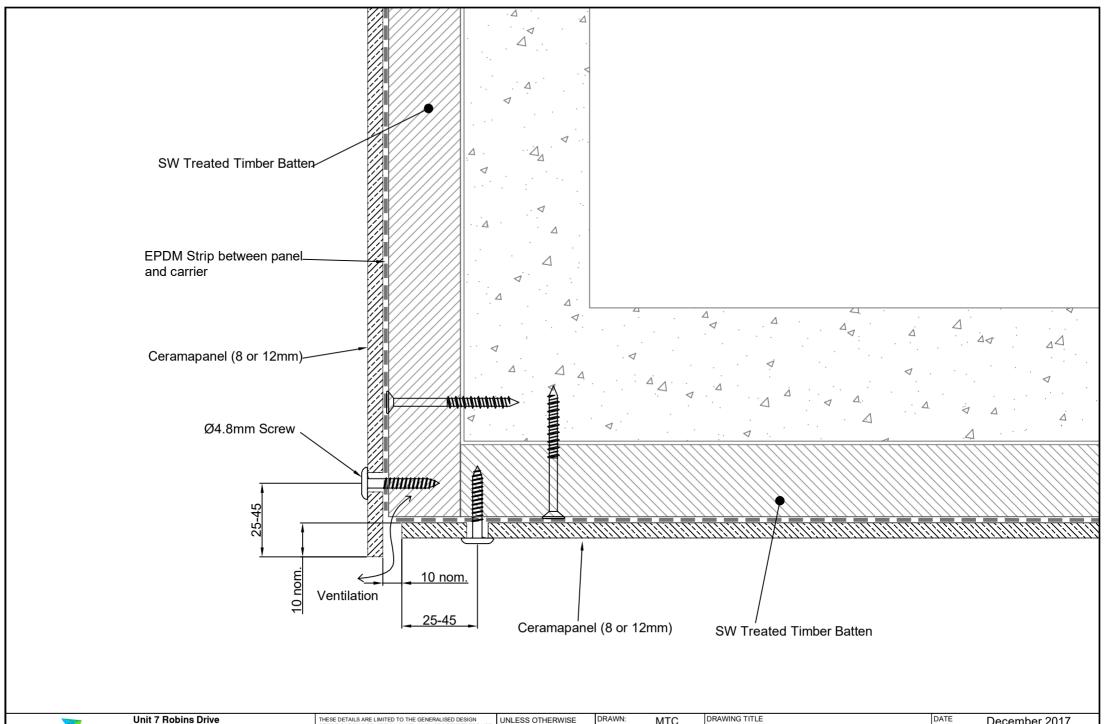

FILE NAME: TorxFix7CP-SoffitJct.dwg

SCALE: 1:2 @ A4

UNLESS OTHERWISE SPECIFIED, DIMENSIONS ARE IN MILLIMETRES ANGLES ± 0.1° 2PL ± 0.01mm

3PL ± 0.001mm

DRAWN: MTC
CHECKED .
ENG APPR .
MGR APPR .

CERAMAPANEL TORX FIX SOFFIT JUNCTION DETAIL