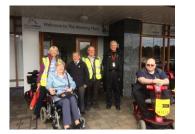

### **Health Walks**

Our Health Walk will resume on Wednesday 9<sup>th</sup> January. Our route is adapted for mobility equipment, bring along your scooter or power chair and meet us at The Meeting Place at 10.45 for an 11 start. Health Walks are a great way to meet new people and get out in the fresh air. Plus there is a complementary tea/coffee afterwards! We look