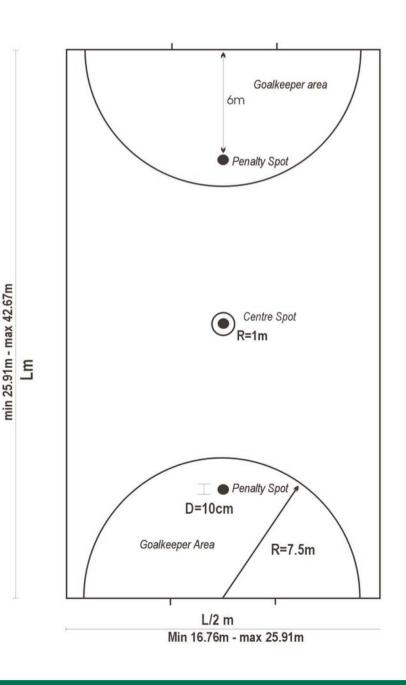

#### **Penalty Spot**

Measured 6m (6.56yds) from the midpoint of the goal line.

#### **Centre Spot**

Centre of the pitch. Radius of 1m (1yd).

#### **Goalkeeper's Area**

Measured from the centre of the goal forming a semicircle at a radius of 7.5m (8.2yds).