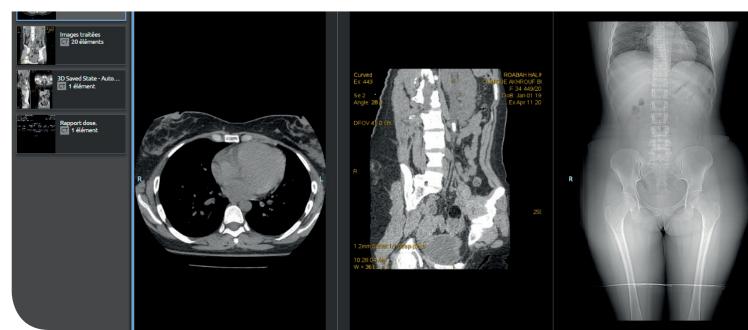

### **DICOM Viewers**

ACETIAM Viewer allows to view, edit and annotate DICOM images and videos.

ACETIAM Mobile Viewer Expert (CE Class IIa and FDA) is a full web diagnostic viewer including advanced features (MIP, MPR, PET-CT merge, 3D rendering).

#### **PACS**

ACETIAM PACS allows to capture, store, diagnose, archive and diffuse all types of exams produced by imaging modalities.