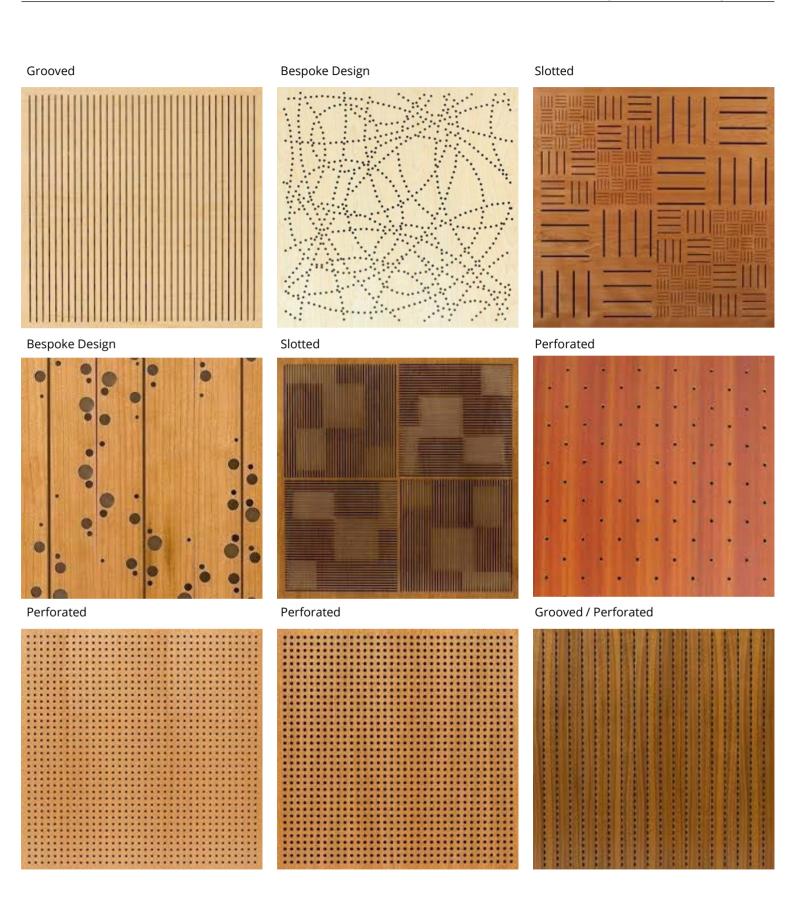

### **LUCIA**



### **CARA**







DISCLAIMER: Note that colours shown on this page offer only an approximation of their actual real-life counterparts.





DISCLAIMER: Note that colours shown on this page offer only an approximation of their actual real-life counterparts.



| 1000<br>Green<br>Beige   | 1001<br>Pale<br>Beige | 1002<br>Sand<br>Yellow    |                          |                             |                           |                          |                        |
|--------------------------|-----------------------|---------------------------|--------------------------|-----------------------------|---------------------------|--------------------------|------------------------|
| 1003                     | 1004                  | 1005                      | 1006                     | 1007                        | 1011                      | 1012                     | 1013                   |
| Signal