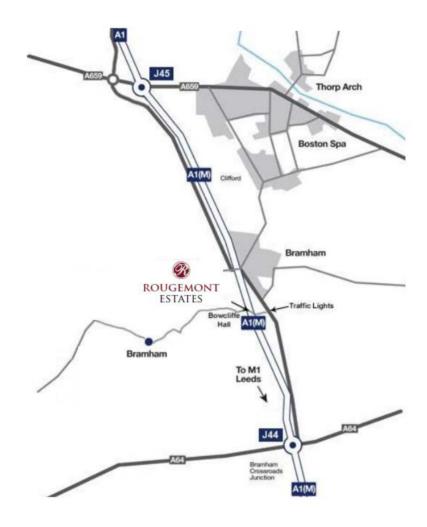

## **DIRECTIONS**

Bowcliffe Hall is situated just off the A1, 4 miles south of Wetherby and 1 mile north of the A64.

## BY ROAD

If driving from the North, exit the A1(M) at junction 44, bear left onto the Bramham Crossroads roundabout and take the first exit onto Paradise Way.

If driving from the East, exit the A64 at the Bramham Crossroads roundabout and take the fifth exit onto Paradise Way.

If driving from the South, exit the A1(M) at junction 45, bear left onto the Bramham Crossroads roundabout and take the fourth exit onto Paradise Way.

If driving from the West, exit the A64 at the Bramham Crossroads roundabout and take the second exit onto Paradise Way.

Please note, the exit is signposted Spen Common Lane. Follow the road for one mile and turn left onto Bowcliffe Road