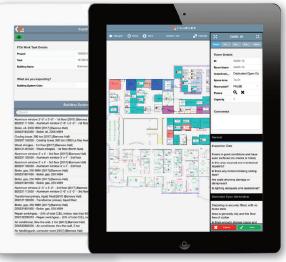

## FieldFLEX is releasing their premier mobile application for Facility Condition Assessment (FCA).

## SECURE • SCALABLE • INTEGRATED

Designed specifically for facilities engineers and inspectors to gather asset data, perform asset condition audits, and estimate repair & replacement costs. The mobile app will allow organizations to rapidly collect and establish accurate asset records, support sustainable funding models, make critical decisions in a shorter time, and feed data directly into the capital planning and operational process.

## **FEATURES**

Perform asset inventories and audits Create assets and other portfolio data on the fly Observe/record asset & location condition Estimate asset repair & replacements costs on-the-spot Perform ad-hoc or scheduled assessments Route emergency deficiencies directly to operations Integrates easily with IBM TRIRIGA