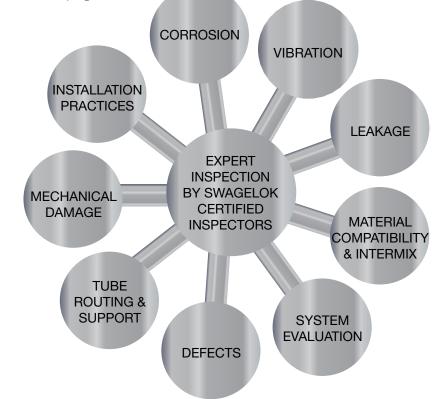

#### AS RECOGNISED EXPERTS IN FLUID SYSTEMS,

Swagelok offer a range of Onsite Inspection Services aimed at increasing system safety and improving operational efficiency by system optimisation and elimination of costly leakage. All Inspectors are certified by Swagelok and have been selected based on their extensive experience of fluid system design, assembly and maintenance.

#### SMALL BORE TUBING (SBT) INSPECTION

- Installation review, highlight incorrect application of products and material choice, variation in installation practices
- Qualification of system integrity, safety and performance
- Priority based maintenance requirement
- Installer training and development
- Opportunities for system improvement and optimisation