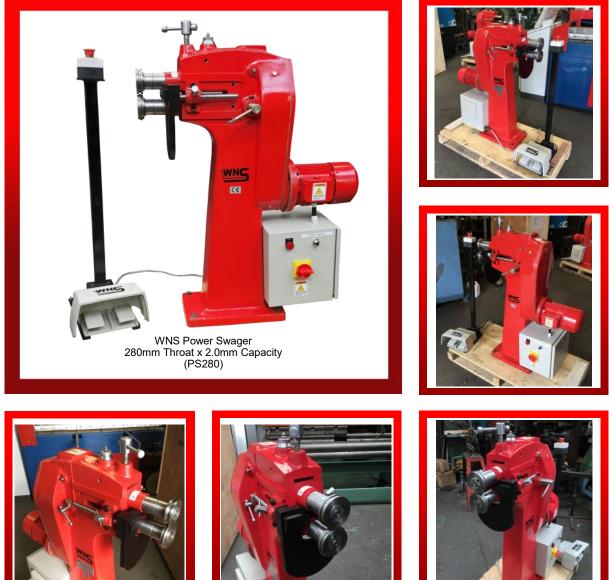

## WNS Power Swager (PS280)

Manufactured by W. NEAL SERVICES LTD

W. NEAL SERVICES LTD 29 Purdeys Way Purdeys Industrial Estate Rochford Essex SS4 1ND ENGLAND

**WNS** POWER SWAGERS (PS280) are principally used for Swaging, Beading, Wiring, Crimping and Forming of sheet metal. The Power Swager has a 280mm Throat and can accommodate mild steel sheet up to 2.0mm thick. This machine comes complete with 1 Set of 3/8" Swage Rolls. The PS280 has a variable speed and a low voltage Forward & Reverse foot pedal.

| SPECIFICATIONS |         |         |                             |        |                        |         |                     |                      |
|----------------|---------|---------|-----------------------------|--------|------------------------|---------|---------------------|----------------------|
| Model:         | Throat: |         | Maximum Capacity:           |        | Number of Rolls (x 1): |         | Speed:              | Supply Voltage:      |
| PS280          | 280mm   |         | 2.0mm<br>(Subject to rolls) |        | c/w 3/8" Swage Rolls   |         | Variable up to 40 r | om 415v, 3 Phase     |
| Motor Power:   |         | Length: |                             | Width: |                        | Height: |                     | Weights – net/gross: |
| 0.75kW         |         | 900mm   |                             | 560mm  |                        | 1110mm  |                     | 165Kg/200Kg          |