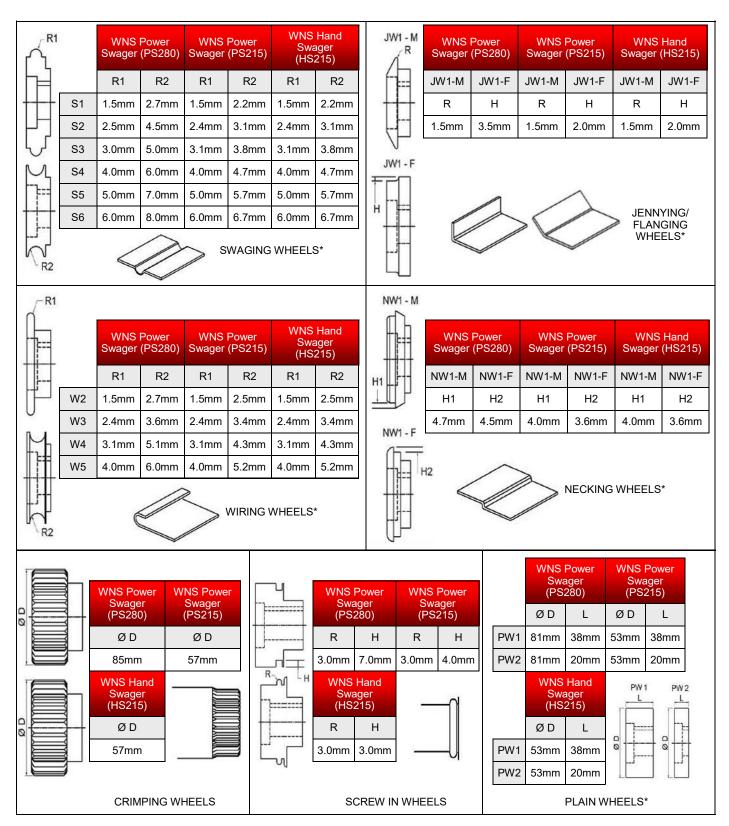

## WNS Additional Swager Rolls

## \* Indicates Standard Rolls

Revised: June 2017

All capacities are based on the use of Rollforming quality Mild Steel. All specifications, dimensions and weights are approximate and are to be used as a guide. Colours may vary. W. Neal Services Ltd reserves the right to alter any specifications. E&OE.