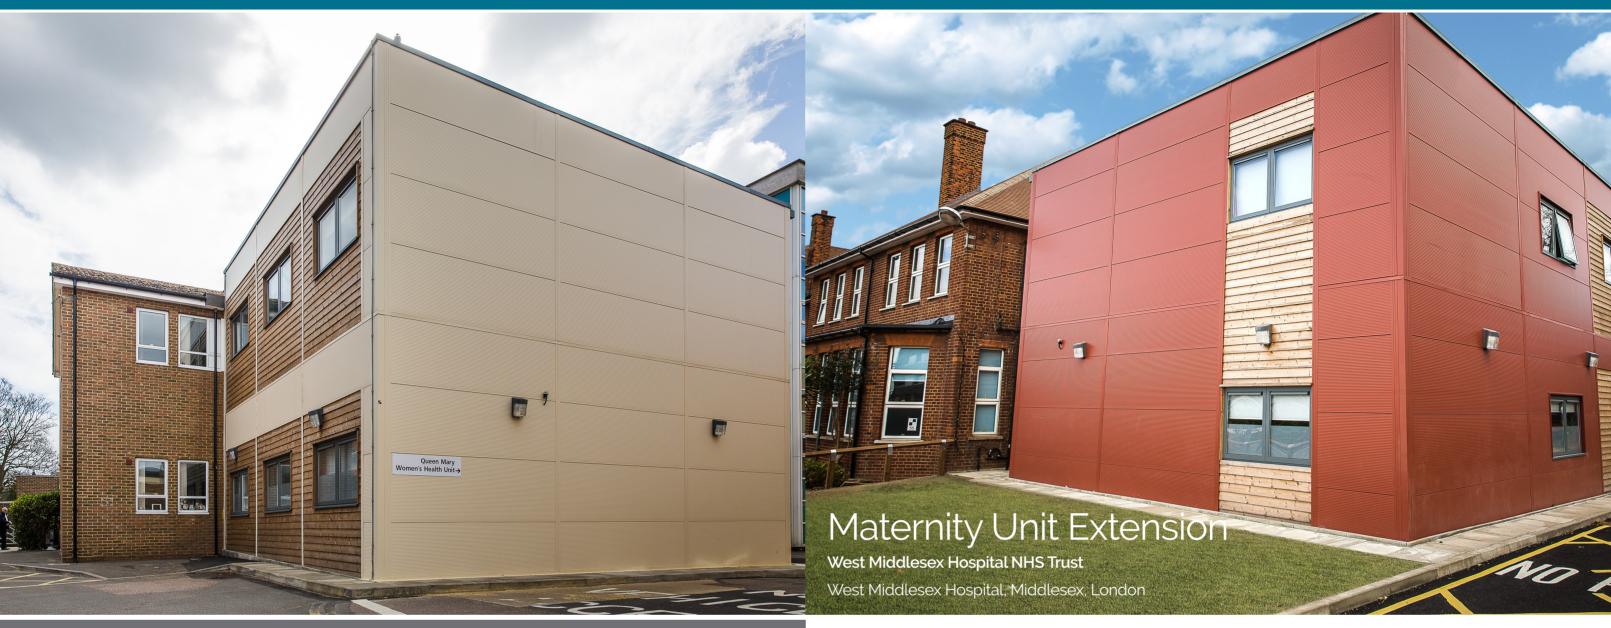

## Complex Modular Integration

In just 24 weeks, more than 40 modules were delivered and incorporated into the existing maternity unit, increasing the facility size by 50%

LONG TERM HIRE SOLUTIONS LONG TERM DURABILITY

## ModuleCo Expand Maternity Unit by 50%

The maternity unit extension was designed with two key objectives in mind. To maximise the available space on site and to create a relaxing environment within the natural birthing centre for both mother and baby.

The end user was of extreme importance to the Trust and through a close working relationship, we were able to develop a design which achieved the home away from home feel the Trust had envisioned. Additionally, the use of appropriate external cladding created a sympathetic design which remained in keeping with the existing maternity unit.

Four large modular facilities were integrated at eight locations throughout the maternity unit, maximising the available space of site.

It was therefore a complicated delivery which required a variety of installation techniques to be used including both horizontal and vertical extensions and installing directly onto steel posts.