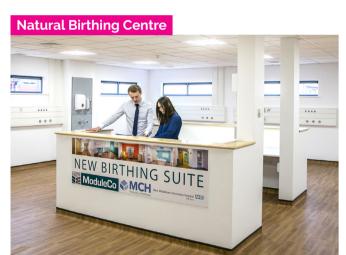

. Additionally, the use of appropriate external cladding created a sympathetic design which remained in keeping with the existing maternity unit.

Four large modular facilities were integrated at eight locations throughout the maternity unit, maximising the available space of site.

It was therefore a complicated delivery which required a variety of installation techniques to be used including both horizontal and vertical extensions and installing directly onto steel posts.

To achieve the 24 week programme with over 40 modules being installed, efficient project management and clear planning was needed to ensure each delivery and install was successful and on time.



**Consultation Rooms** 



Post-Natal Rooms With En-Suite Bathrooms

Attending the opening ceremony of the Maternity Unit



Special Care Baby Unit

A spacious 8-bed special care baby unit was incorporated into the natural birthing centre providing space for a large nurse station and an isolation room.



**Birthing Suites**