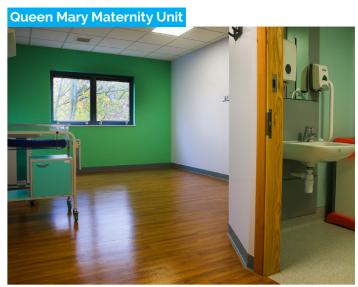

Post-Natal Rooms With En-Suite Bathrooms

Attending the opening ceremony of the Maternity Unit

Special Care Baby Unit

A spacious 8-bed special care baby unit was incorporated into the natural birthing centre providing space for a large nurse station and an isolation room.