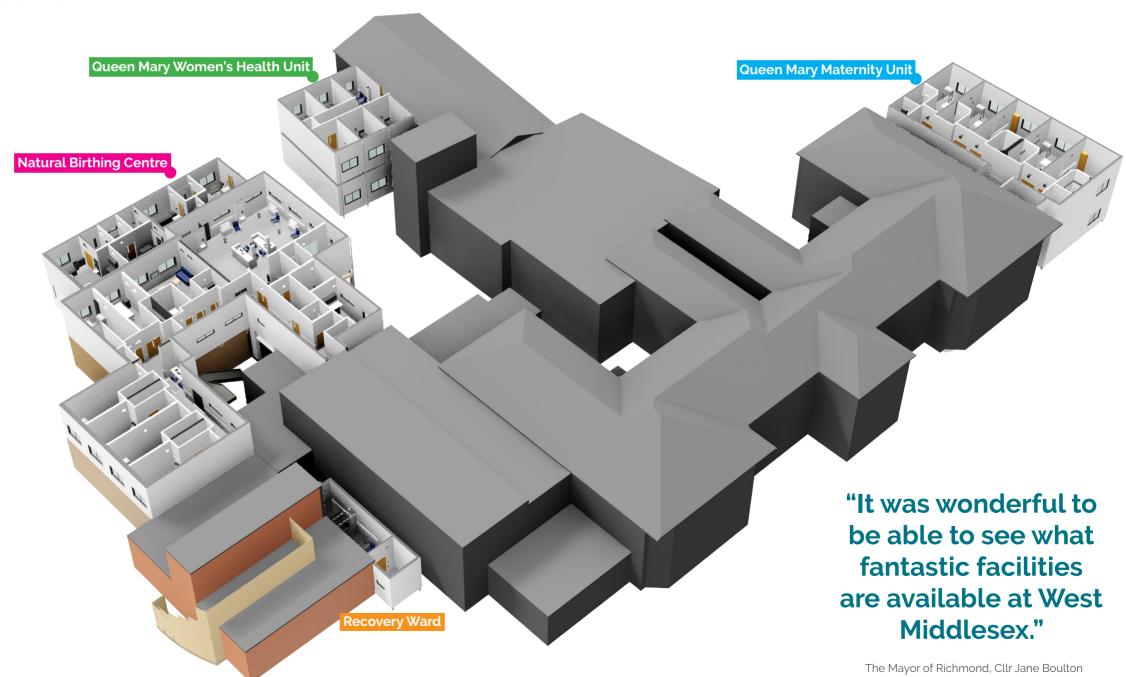

## Complex Modular Integration

In just 24 weeks, more than 40 modules were delivered and incorporated into the existing maternity unit, increasing the facility size by 50%

LONG TERM HIRE SOLUTIONS LONG TERM DURABILITY

Four large modular facilities were integrated at eight locations throughout the maternity unit, maximising the available space of site.

It was therefore a complicated delivery which required a variety of installation techniques to be used including both horizontal and vertical extensions and installing directly onto steel posts.

To achieve the 24 week programme with over 40 modules being installed, efficient project management and clear planning was needed to ensure each delivery and install was successful and on time.

**Consultation Rooms** 