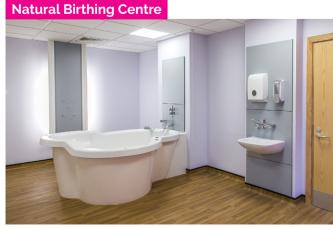

## ModuleCo Expand Maternity Unit by 50%

The maternity unit extension was designed with two key objectives in mind. To maximise the available space on site and to create a relaxing environment within the natural birthing centre for both mother and baby.

Post-Natal Rooms With En-Suite Bathrooms

Attending the opening ceremony of the Maternity Unit

Special Care Baby Unit

A spacious 8-bed special care baby unit was incorporated into the natural birthing centre providing space for a large nurse station and an isolation room.