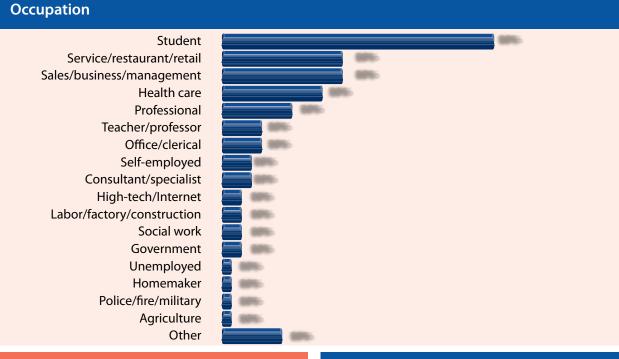

YDRATI                | ON STATI                                             |
|                            | M-11                   |                                                      |                        |                                                      |

For paid subscribers only. Unauthorized duplication or sharing strictly prohibited.



# **Product Ownership and Use**













# **Vehicle Preferences**





# Total cars Total SUVs Total pickup trucks Total other

For paid subscribers only. Unauthorized duplication or sharing strictly prohibited.



# Brand of Vehicle Driven (among owners)





# **Telecommunications Brand Preferences**













# **Beverage Brand Preferences**









# **Other Brand Preferences**









# **Demographics of Attendees**











For paid subscribers only. Unauthorized duplication or sharing strictly prohibited.





# **Tourism and Economic Impact**



# **Economic Impact of Attendees**



| Total spending by non-locals                           | 60%     |
|--------------------------------------------------------|---------|
|                                                        |         |
| Economic impact (Industry output)                      | an-     |
| Direct and indirect                                    | 60%     |
| Induced                                                | 60%     |
|                                                        |         |
| Total employment supported (full-year job equivalents) | con-    |
|                                                        |         |
| Total tax