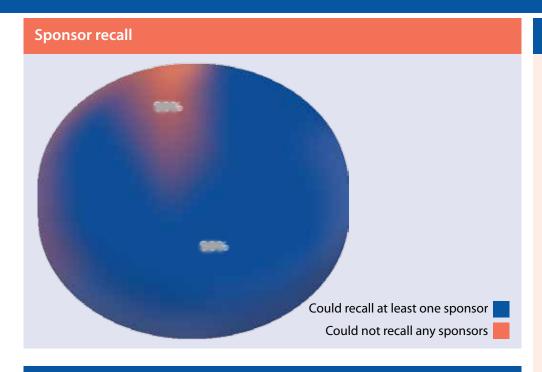

# **Sponsor Recall and Appreciation**

#### **Most recalled sponsors**

- Bud Light
- 2 Pepsi
- 3 Tito's Handmade Vodka