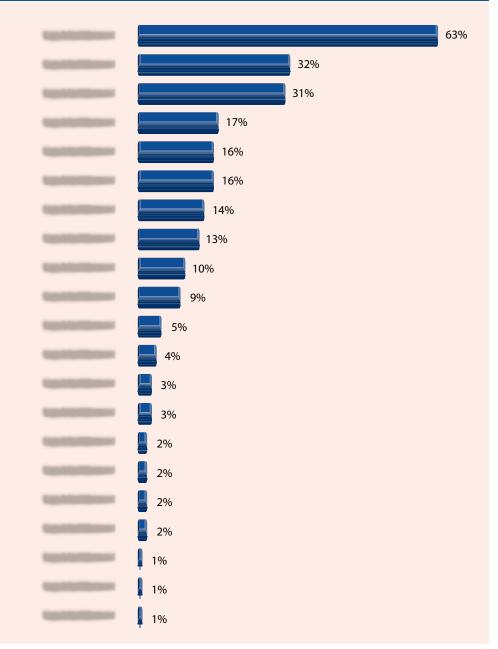

### Top preferred brands of attendees

- Wireless provider: AT&T
- Bank: J.P. Morgan Chase
- Airline: American Airlines and Southwest Airlines

# **Beverage Brand Preferences**

# **Other Brand Preferences**