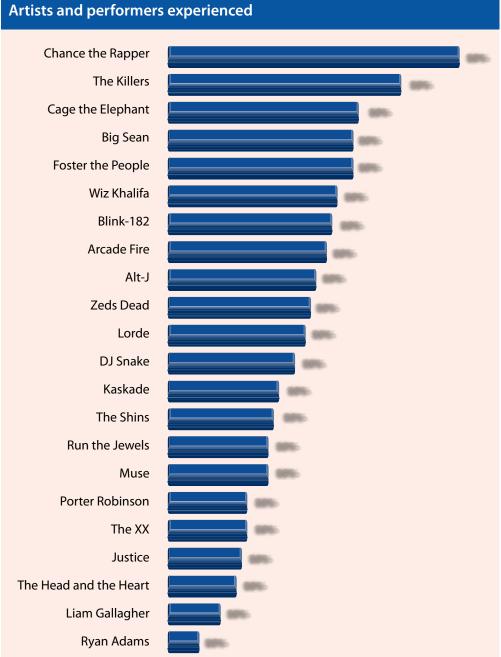

### **Most popular artists**

- Chance the Rapper
- 2 The Killers
- Cage the Elephant