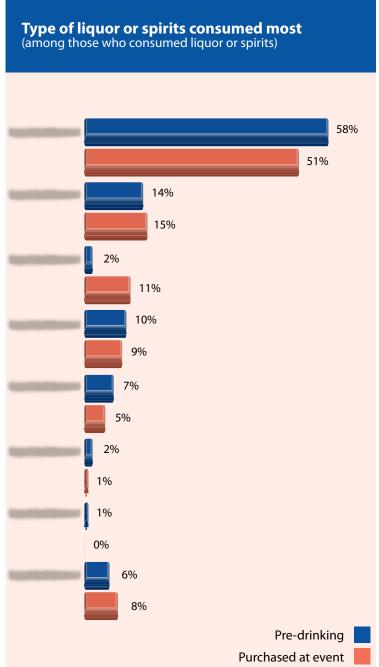

# **Beverage Consumption**

|                            | Pre-drinking           |                                                      | Purchased at event     |                                                      |
|----------------------------|------------------------|------------------------------------------------------|------------------------|------------------------------------------------------|
| Beverages consumed on-site | Percentage<br>consumed | Average daily consumption at event (among consumers) | Percentage<br>consumed | Average daily consumption at event (among consumers) |
| Free water from stations   | en-                    | er-                                                  | 60%                    | 69%                                                  |
| Beer                       | en-                    | er-                                                  | 60%                    | 69%                                                  |
| Wine or wine coolers       | er-                    | 674                                                  | 60%                    | 69%                                                  |
| Bottled water              | er-                    | 674                                                  | 60%                    | 69%                                                  |
| Liquor or spirits          | en-                    | 694                                                  | 60%                    | 69%                                                  |
| Soda                       | 694-                   | er-                                                  | 60%                    | 69%                                                  |
| Energy drinks              | er-                    | 674                                                  | 60%                    | 69%                                                  |
| Coffee or coffee drinks    | er-                    | en-                                                  | 60%                    | 69%                                                  |
| Juice                      | 675-                   | 675-                                                 | 60%                    | 695-                                                 |
| Other beverages            | er-                    | en-                                                  | 60%                    | 60%                                                  |
|                            |                        |                                                      | HYDRATI                | ON STATI                                             |
|                            | M-11                   |                                                      |                        |                                                      |