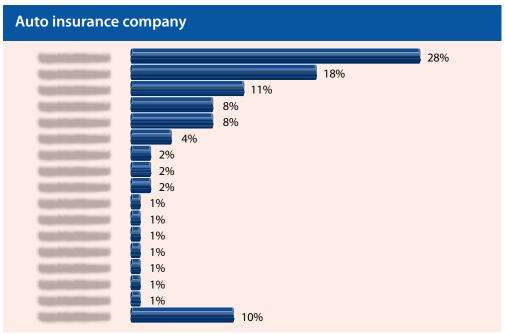

| HYDRATI                | ON STATI                                             |
|                            | M-11                   |                                                      |                        |                                                      |

For paid subscribers only. Unauthorized duplication or sharing strictly prohibited.



# **Product Ownership and Use**













# **Vehicle Preferences**





# Total cars Total SUVs Total pickup trucks Total other

For paid subscribers only. Unauthorized duplication or sharing strictly prohibited.



# Brand of Vehicle Driven (among owners)





# **Telecommunications Brand Preferences**













# **Beverage Brand Preferences**









# **Other Brand Preferences**









# **Demographics of Attendees**











For paid subscribers only. Unauthorized duplication or sharing strictly prohibited.





# **Tourism and Economic Impact**



# **Economic Impact of Attendees**



| Total spending by non-locals                           | 60%     |
|--------------------------------------------------------|---------|
|                                                        |         |
| Economic impact (Industry output)                      | an-     |
| Direct and indirect                                    | 60%     |
| Induced                                                | 60%     |
|                                                        |         |
| Total employment supported (full-year job equivalents) | con-    |
|