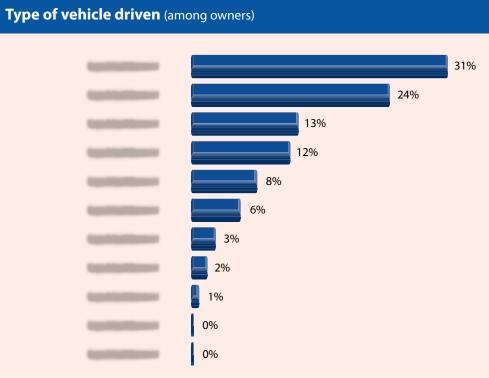

| 695-                                                 |
| Other beverages            | er-                    | en-                                                  | 60%                    | 60%                                                  |
|                            |                        |                                                      | HYDRATI                | ON STATI                                             |
|                            | M-11                   |                                                      |                        |                                                      |

For paid subscribers only. Unauthorized duplication or sharing strictly prohibited.



# **Product Ownership and Use**













# **Vehicle Preferences**





# Total cars Total SUVs Total pickup trucks Total other

For paid subscribers only. Unauthorized duplication or sharing strictly prohibited.



# Brand of Vehicle Driven (among owners)





# **Telecommunications Brand Preferences**













# **Beverage Brand Preferences**









# **Other Brand Preferences**









# **Demographics of Attendees**











For paid subscribers only. Unauthorized duplication or sharing strictly prohibited.





# **Tourism and Economic Impact**



# **Economic Impact of Attendees**



| Total spending by non-locals                           | 60%     |
|--------------------------------------------------------|---------|
|                                                        |         |
| Economic impact (Industry output)