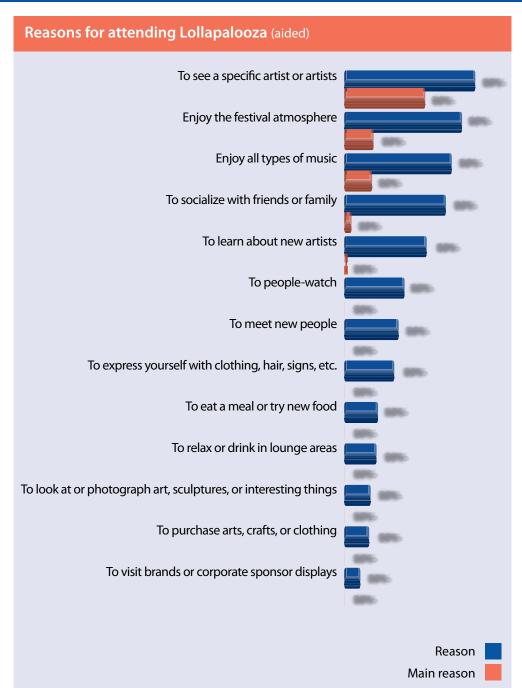

d brand activations**

- 1 Twix Funhouse
- 2 Bud Light
- 3 Tito's Handmade Vodka

### Top preferred brands of attendees

- Wireless provider: AT&T
- Bank: J.P. Morgan Chase
- Airline: American Airlines and Southwest Airlines

### Most appreciated brand activations

- Chipotle Mexican Grill
- Pepsi Zero Chill House
- 3 Cupcake Vineyards

## **Tourism and economic impact**

- Percentage non-local: 25%
- Estimated hotel room nights: 13,900
- Estimated economic impact of attendees: \$24.3M

#### **Most recalled sponsors**

- Bud Light
- 2 Pepsi
- 3 Tito's Handmade Vodka

#### **Best attendee comments**

- "Great event with an amazing view to complement the experience."
- "Bring back Cottonelle. They gave us panchos and wipes. Very useful."
- "Toyota Music Den was #1."

# **Event Experience**





# **Event Experience**



# **Sponsor Recall and Appreciation**



# Extent to which brands and corporate sponsors enhanced experience



For paid subscribers only. Unauthorized duplication or sharing strictly prohibited.







**Twix Funhouse** 



**Bud Light** 



Tito's Handmade Vodka







#### **PARTICIPATION**



**PARTICIPATION RANKING** 

**ENHANCEMENT RANKING** 

Saw from outside

Did not see



#### **ACTIONS TAKEN** (among those who entered)

Watched others pose on camera

Posed on video camera

Received complimentary Twix candy

Received Twix merchandise

Relaxed in lounge areas

Purchased Bud Light

Took photos with giant signs

Played bag toss or lawn

Received Bud Light merchandise

Visited neon sign art exhibit

Purchased other beverage

Used phone charging station