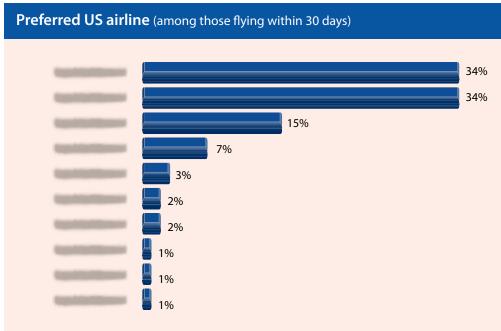

### Top preferred brands of attendees

- Wireless provider: AT&T
- Bank: J.P. Morgan Chase
- Airline: American Airlines and Southwest Airlines

# **Vehicle Preferences**