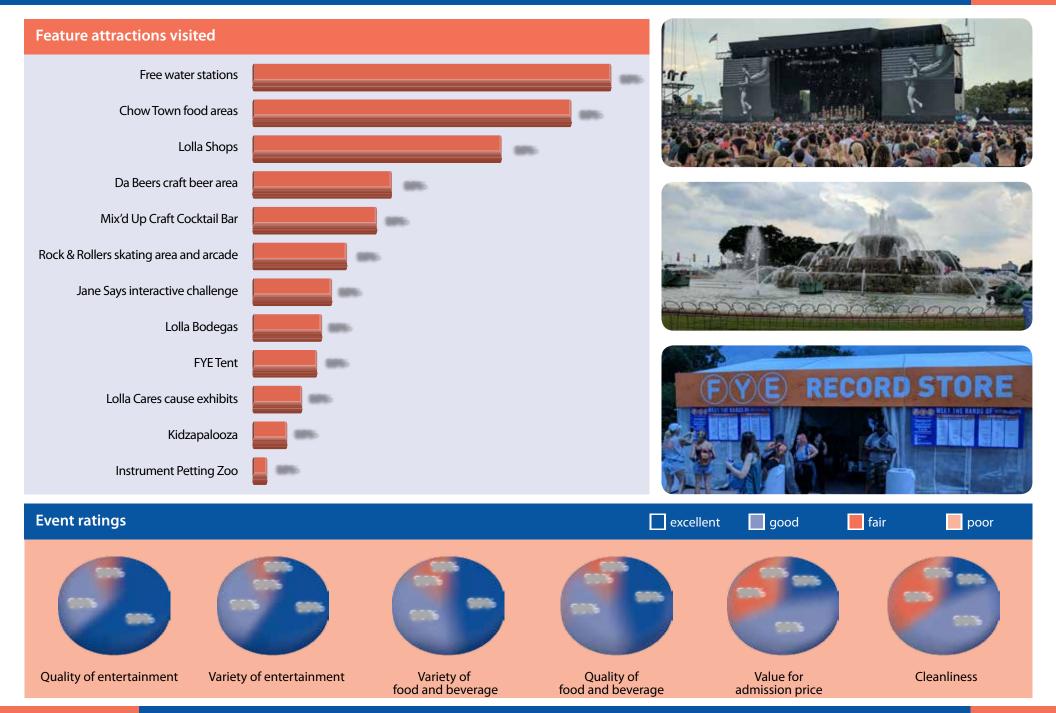

### Most popular feature attractions visited

- 1 Free water stations
- 2 Chow Town food areas
- 3 Lolla Shops