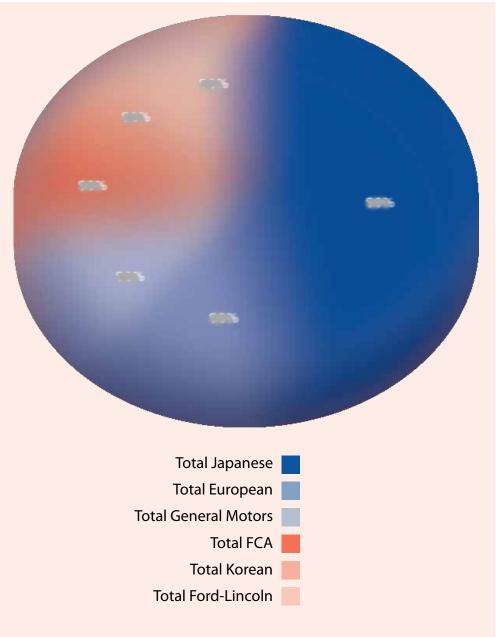

| 60%                                                  |
|                            |                        |                                                      | HYDRATI                | ON STATI                                             |
|                            | M-11                   |                                                      |                        |                                                      |

For paid subscribers only. Unauthorized duplication or sharing strictly prohibited.



# **Product Ownership and Use**













# **Vehicle Preferences**





# Total cars Total SUVs Total pickup trucks Total other

For paid subscribers only. Unauthorized duplication or sharing strictly prohibited.



# Brand of Vehicle Driven (among owners)





# **Telecommunications Brand Preferences**













# **Beverage Brand Preferences**









# **Other Brand Preferences**









# **Demographics of Attendees**











For paid subscribers only. Unauthorized duplication or sharing strictly prohibited.





# **Tourism and Economic Impact**



# **Economic Impact of Attendees**



| Total spending by non-locals                           | 60%     |
|--------------------------------------------------------|---------|
|                                                        |         |
| Economic impact (Industry output)                      | an-     |
| Direct and indirect                                    | 60%     |
| Induced                                                | 60%     |
|