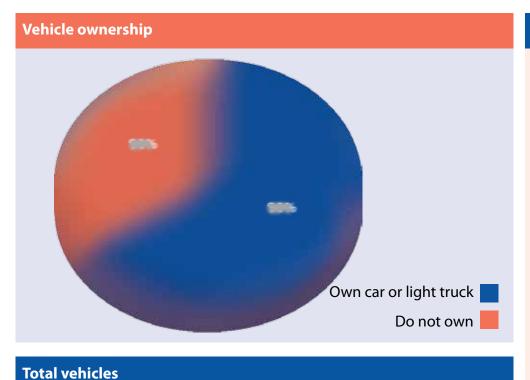

# **Vehicle Preferences**

# Total cars Total SUVs Total pickup trucks Total other

For paid subscribers only. Unauthorized duplication or sharing strictly prohibited.