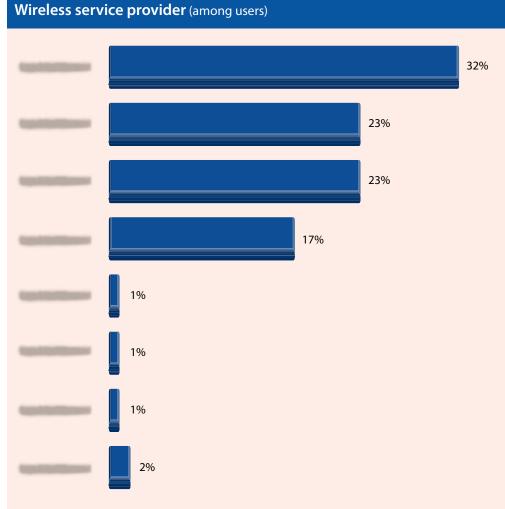

|
|                            |                        |                                                      | HYDRATI                | ON STATI                                             |
|                            | M-11                   |                                                      |                        |                                                      |

For paid subscribers only. Unauthorized duplication or sharing strictly prohibited.



# **Product Ownership and Use**













# **Vehicle Preferences**





# Total cars Total SUVs Total pickup trucks Total other

For paid subscribers only. Unauthorized duplication or sharing strictly prohibited.



# Brand of Vehicle Driven (among owners)





# **Telecommunications Brand Preferences**













# **Beverage Brand Preferences**









# **Other Brand Preferences**









# **Demographics of Attendees**











For paid subscribers only. Unauthorized duplication or sharing strictly prohibited.





# **Tourism and Economic Impact**



# **Economic Impact of Attendees**



| Total spending by non-locals                           | 60%     |
|--------------------------------------------------------|---------|
|                                                        |         |
| Economic impact (Industry output)                      | an-     |
| Direct and indirect                                    | 60%     |
| Induced                                                | 60%     |
|                                                        |         |
| Total employment