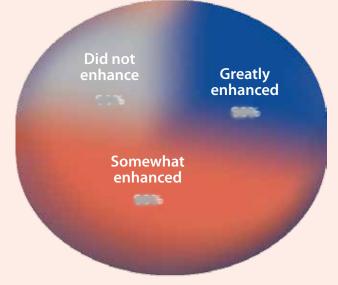

: AT&T
- Bank: J.P. Morgan Chase
- Airline: American Airlines and Southwest Airlines

### Most appreciated brand activations

- Chipotle Mexican Grill
- Pepsi Zero Chill House
- 3 Cupcake Vineyards

## **Tourism and economic impact**

- Percentage non-local: 25%
- Estimated hotel room nights: 13,900
- Estimated economic impact of attendees: \$24.3M

#### **Most recalled sponsors**

- Bud Light
- 2 Pepsi
- 3 Tito's Handmade Vodka

#### **Best attendee comments**

- "Great event with an amazing view to complement the experience."
- "Bring back Cottonelle. They gave us panchos and wipes. Very useful."
- "Toyota Music Den was #1."

# **Event Experience**





# **Event Experience**



# **Sponsor Recall and Appreciation**



# Extent to which brands and corporate sponsors enhanced experience



For paid subscribers only. Unauthorized duplication or sharing strictly prohibited.







**Twix Funhouse** 



**Bud Light** 



Tito's Handmade Vodka







#### **PARTICIPATION**



**PARTICIPATION RANKING** 

**ENHANCEMENT RANKING** 

Saw from outside

Did not see



#### **ACTIONS TAKEN** (among those who entered)

Watched others pose on camera

Posed on video camera

Received complimentary Twix candy

Received Twix merchandise

Relaxed in lounge areas

Purchased Bud Light

Took photos with giant signs

Played bag toss or lawn

Received Bud Light merchandise

Visited neon sign art exhibit

Purchased other beverage

Used phone charging station

Purchased cocktail featuring Tito's vodka

Took photo with #LOVETITO'S sign

Purchased other beverage

Signed name on #LOVETITO'S sign

Post