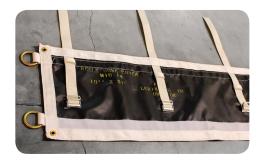

Hook-Loop Strips for Strap Retention

- Custom-made to your Bundle Length & Diameter Specifications
- Made of Tough Heavy-Duty 18 oz. Vinyl Coated Nylon Canvas
- Typical Bundle Diameters of 4", 6" & 9" with Lengths from 40' to 80'
- Nylon Straps with Metal Buckles placed 2 to 3 feet apart per your specs
- O Hook-Loop Strip on the ends for safe and easy Strap Retention
- Available Colors: Black, Blue, Red, Orange, White, Green & Grey

**Custom Lengths** 

from 40' to 80'

per Your Specs

Std 4", 6" & 9" **Bundle Diameter** 

or Custom Dia.

per Your Specs **Bundle Keeper for Electrical Cables** 

and Hydraulic Hoses

Heavy-Duty 18 oz. Vinyl