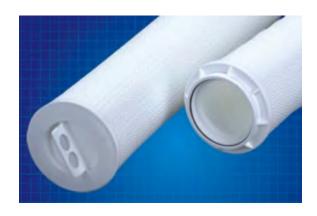

### **Super High Flow Filter Cartridge**

Super High Flow Pleated Filter Cartridge made of polypropylene and glass fiber micro-fiber to make very large surface area possible in one single cartridge,

Application –
Pre-filtration of RO, Sea Water Desalination
Condensate Water, Solvent filtration
Micro-electronic

No by pass risk - Best sealing with single open end connection configuration.

Low labour and disposal cost.

Absolute filtration

FDA compliant