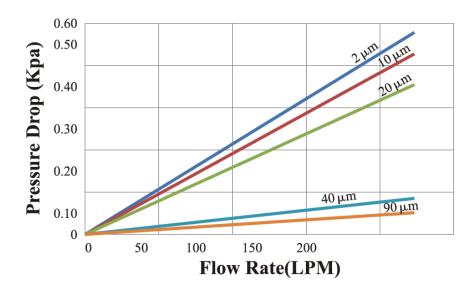

ration of RO, Sea Water Desalination
Condensate Water, Solvent filtration
Micro-electronic

#### **Features**

High dirt loading capacity for longer service life and cut down your overall filtration cost

Reduce your filtration capital investment with smaller cartridge vessel to meet the same flow rate

No by pass risk - Best sealing with single open end connection configuration.

Low labour and disposal cost.

Absolute filtration

FDA compliant

#### **Specification**

Length -40 inches

Micron rating available: 1, 4.5, 6, 10, 20, 40, 70 and 100 micron Absolute

OD - 6 inches

Media –

Polypropylene and Glass Fiber

Connection

Two type of connection, code A and B

Max Operating Temp – 80 deg C

Max DP – 3.4 Bar @ 80 deg C

Suggested Flow Rate (Max) -78 m3/hr



## **Performance Chart**





#### How to order

### Filter Cartridge Code UHP-PP - 1 - AE





Type A
Single O ring



Type B Double O ring

Asia Pacific Regional Office

**Universal Filtration Solutions Asia Pte Ltd** 

81 Ubi Ave 4, UB-ONE #06-28, Singapore 408830