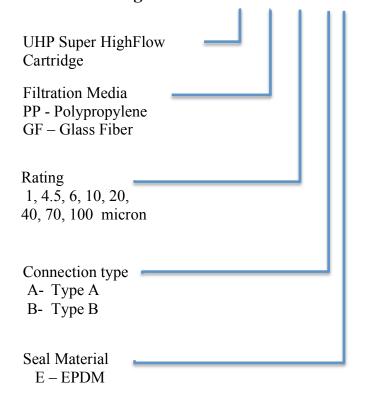

#### **Specification**

Length -40 inches

Micron rating available: 1, 4.5, 6, 10, 20, 40, 70 and 100 micron Absolute

OD - 6 inches

Media –

Polypropylene and Glass Fiber

Connection

Two type of connection, code A and B

### Filter Cartridge Code UHP-PP - 1 - AE

Type A
Single O ring

Type B Double O ring

Asia Pacific Regional Office

**Universal Filtration Solutions Asia Pte Ltd** 

81 Ubi Ave 4, UB-ONE #06-28, Singapore 408830