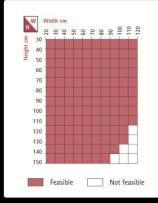

SL20C **Venetian** and SL20C **Pleated** 

Feasible

40 50

Not feasible

Please note: All Residential Blinds require a minimum 19.5mm airspace

SL20C Pleated

Units 3-4 Wessex Industrial Estate, Winnall, Winchester, SO23 7RU **Tel:** 01962 869447 **Fax:** 01962 841532