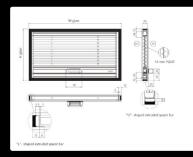

**Please note:** The Blind Mechanism is 15mm from the top of the sealed unit and 19mm from the cord mechanism side. This must be taken into account to allow frame and beading to fit above and alongside the cord control. See diagram above.

SL20C **Venetian** and SL20C **Pleated** 

Feasible

40 50

Not feasible

Please note: All Residential Blinds require a minimum 19.5mm airspace

SL20C Pleated

Units 3-4 Wessex Industrial Estate, Winnall, Winchester, SO23 7RU **Tel:** 01962 869447 **Fax:** 01962 841532