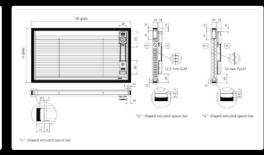

**Please note:** The Blind Mechanism is 15mm from the top of the sealed unit and 19mm from the cord mechanism side. This must be taken into account to allow frame and beading to fit above and alongside the cord control. See diagram above.

SL20C **Venetian** and SL20C **Pleated** 

Feasible

40 50

Not feasible

Please note: All Residential Blinds require a minimum 19.5mm airspace

SL20C Pleated

Units 3-4 Wessex Industrial Estate, Winnall, Winchester, SO23 7RU **Tel:** 01962 869447 **Fax:** 01962 841532