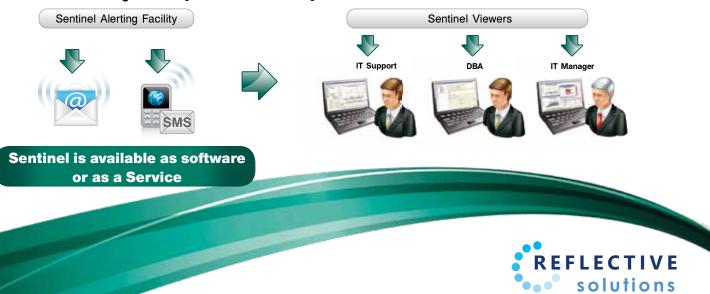

#### SENTINEL ALERTING FACILITY

Real time alerting

 Configurable to raise alerts exactly to customisable specifications

Monitoring of underlying systems and infrastructure

Monitoring of every step of every transaction