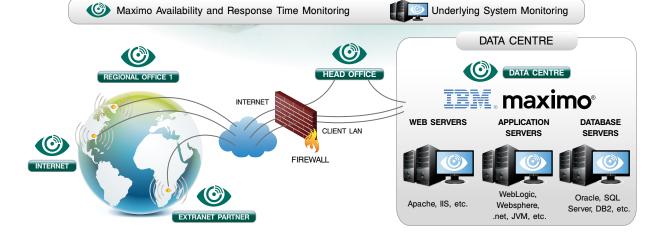

### 

REAL TIME APPLICATION PERFORMANCE MONITORING AND DIAGNOSIS

Maximo normally performs a fundamental operational role for an organisation and, due to its business importance, it is usually critical that the production system responds quickly enough and is available 100% of the time.

This is normally the case when Maximo is first released into a production environment. However, evidence from many of our clients shows that response times can degrade suddenly or over a period of time. Also, system failures, or the need for system restarts, may happen intermittently or become a regular occurrence.

Sentinel from Reflective Solutions is the only monitoring solution designed specifically for Maximo. The tool is a result of Reflective Solutions' partnerships, firstly with MRO and now with IBM, along with the realisation that Maximo production performance and stability problems are not a rarity. When these problems occur, they usually have a significant negative impact on the business.

Sentinel is different from other monitoring solutions. Not only does it monitor Maximo's availability, correctness and performance, but crucially, it also monitors every aspect of the underlying system. This functionality ensures that Sentinel identifies the cause of a problem the moment it occurs, allowing IT teams to immediately focus on resolving the problem. This provides the assurance that system problems are minimised and will not go undetected, user communities are satisfied and business efficiency is improved.