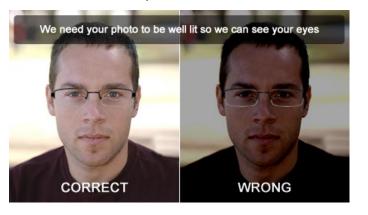

 Your photo needs to be well lit so that we can see your eyes clearly (Please ask the person taking your picture to force the flash to work)

Using our software, we apply various reference lines to your photograph and then re-size the image so that the glasses frame is the exact correct width of the real life physical frame.