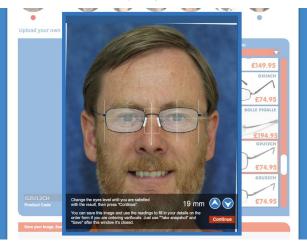

We will upload your photo into our unique software and very accurately work out your pupillary distance (pd) and fitting height

Using the resulting measurements we will very accurately make up and dispense your new varifocals

We then upload the scaled image into our exclusive software and your exact pd and fitting height is worked out by our system using various measurements from the frame as reference. We are then able to overlay a digital version of the very same frame to double check everything is correct, as shown below.