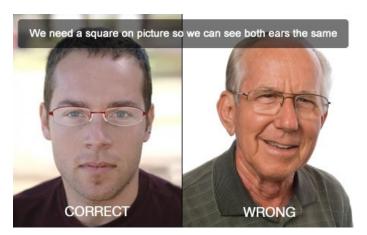

Tips for getting the photo right

- Look straight ahead and just above the camera lens. Imagine you are looking into the distance
- We need you to be looking head on (so that we can see your ears equally on both sides)