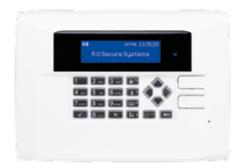

#### **Wireless Panels**

40 zone stand-alone wireless panels.

Available with either an integrated keyed keypad or touchscreen.

A wireless solution with up to 40 users & zones.

#### **Control Panel**

The command centre of your system, from 10 - 200 zones available, there is a panel to suit every property.