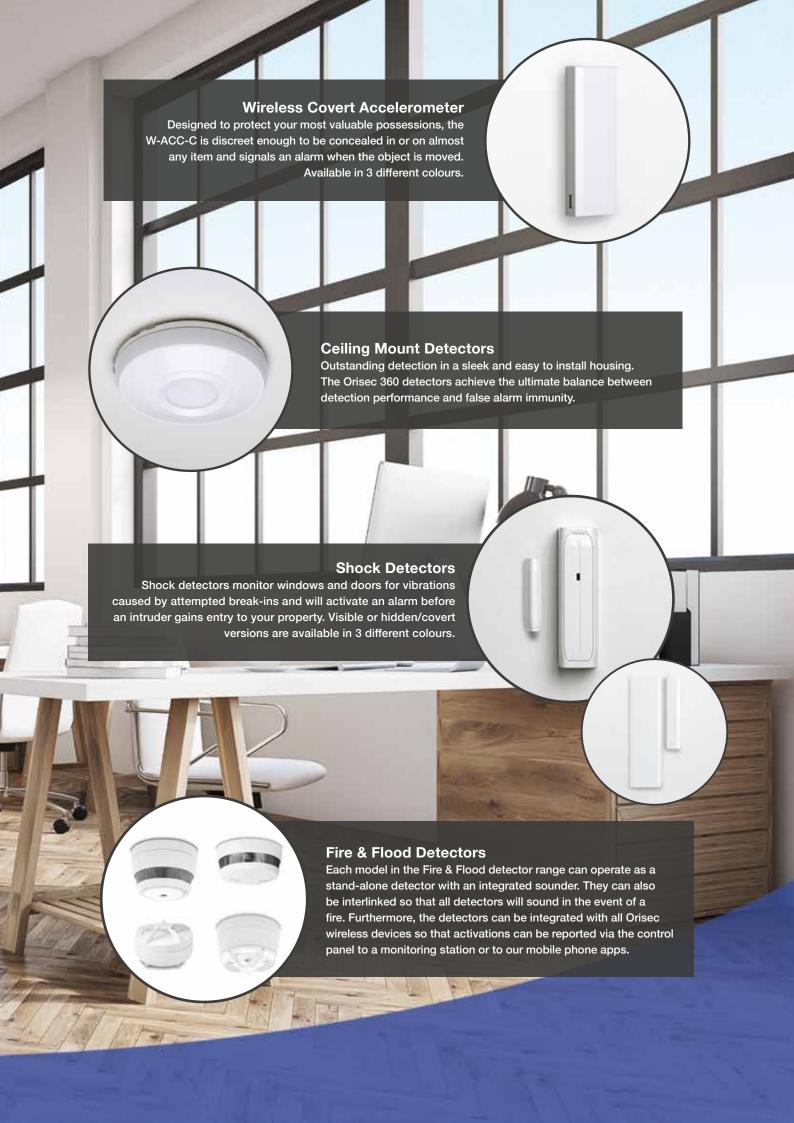

in High Density ASA or 1.2mm Steel casing.



#### **Wireless Panels**

40 zone stand-alone wireless panels.

Available with either an integrated keyed keypad or touchscreen.

A wireless solution with up to 40 users & zones.







# **Keypads**

An extensive range of keypads available to suit every commercial property, from straight-forward LED/LCD, to high security metal keypads. Available with optional NFC Prox Tag Support for properties with high employee traffic and selectable language per user when required.

#### 400 Series











#### 500 Series







## 600 Series



Metallic Grey



Graphite



Piano Black



White



Metallic Silver



### 700 Series



Manganese



Gold



Anthracite



Satin Chrome



Polished Chrome



Black Chrome



Granite



Gun Metal



White









# 4 easy ways for you and your employees to control your system



# **Keyfobs**

Two and four button keyfobs with exceptional range and battery life. Allows you to remotely set/unset your alarm system. Can also be used to open and close garage doors/gates, trigger panic alarms, switch lights on and off



## **Keypads**

Enter your personal access code onto any one of an extensive range of keypads. A choice of finishes to suit any interior.



#### **Control Panel**

The command centre of your system, from 10 - 200 zones available, there is a panel to suit every property.



#### App

A range of iOS & Android Apps giving secure access to control panels.

Allows you to remotely set/unset your alarm system



# **Prox Tags**

Present the discreet, compact tag to any of our keypads or NF