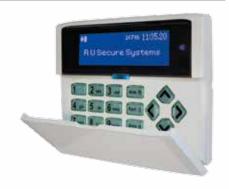

## **Keypads**

Enter your personal access code onto any one of an extensive range of keypads. A choice of finishes to suit any interior.

#### **Control Panel**

The command centre of your system, from 10 - 200 zones available, there is a panel to suit every property.