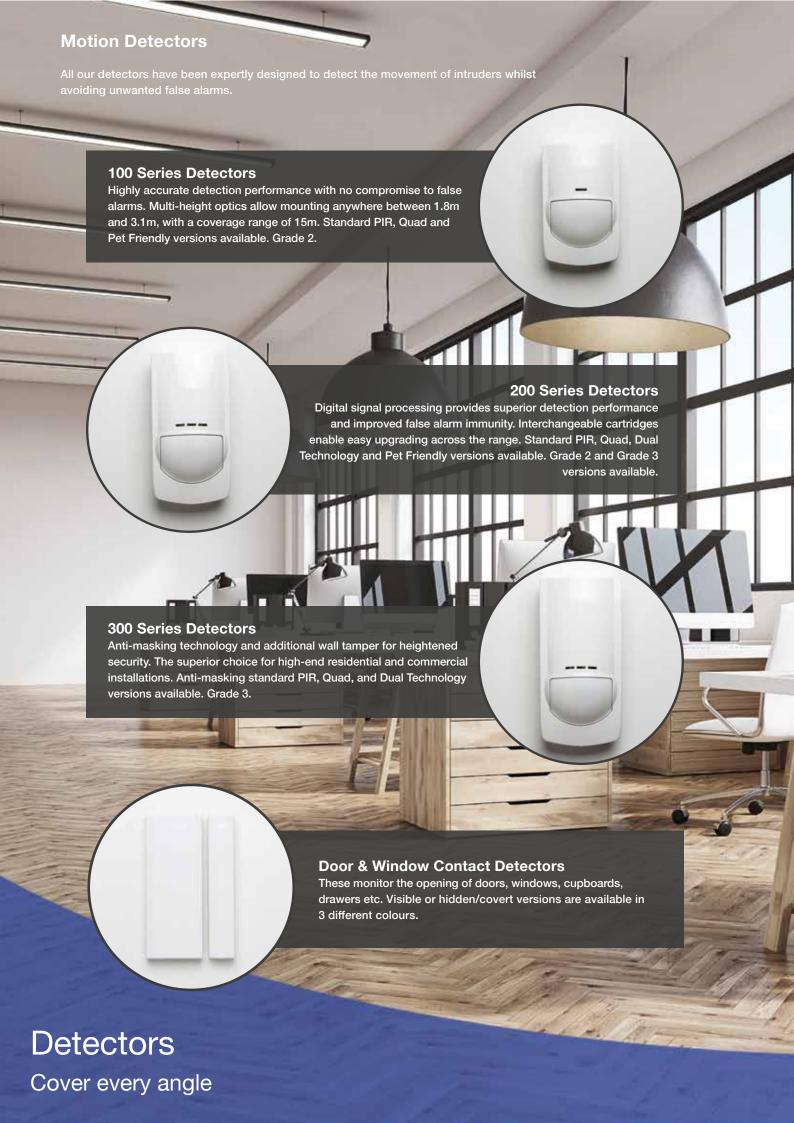

le in High Density ASA or 1.2mm Steel casing.



#### **Wireless Panels**

40 zone stand-alone wireless panels.

Available with either an integrated keyed keypad or touchscreen.

A wireless solution with up to 40 users & zones.







# **Keypads**

An extensive range of keypads available to suit every commercial property, from straight-forward LED/LCD, to high security metal keypads. Available with optional NFC Prox Tag Support for properties with high employee traffic and selectable language per user when required.

#### 400 Series











#### 500 Series







## 600 Series



Metallic Grey



Graphite



Piano Black



White



Metallic Silver



### 700 Series



Manganese



Gold



Anthracite



Satin Chrome



Polished Chrome



Black Chrome



Granite



Gun Metal



White









# 4 easy ways for you and your employees to control your system



# **Keyfobs**

Two and four button keyfobs with exceptional range and battery life. Allows you to remotely set/unset your alarm system. Can also be used to open and close garage doors/gates, trigger panic alarms, switch lights on and off



## **Keypads**

Enter your personal access code onto any one of an extensive range of keypads. A choice of finishes to suit any interior.



#### **Control Panel**

The command centre of your system, from 10 - 200 zones available, there is a panel to suit every property.



#### App

A range of iOS & Android Apps giving secure access to control panels.

Allows you to remotely set/unset your alarm system



# **Prox Tags**

Present the discreet, compact tag to any of our keypads or