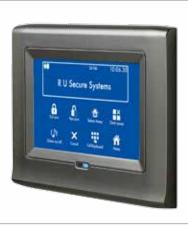

#### **Control Panel**

The command centre of your system, from 10 - 200 zones available, there is a panel to suit every property.