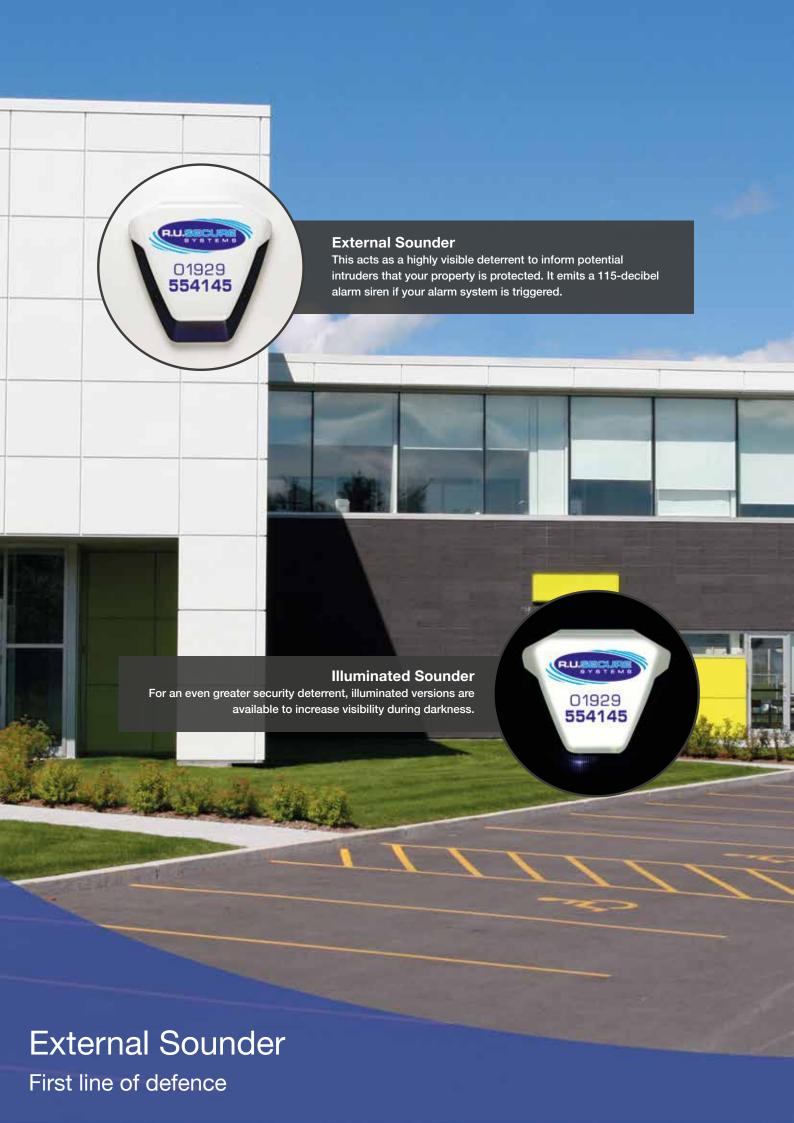

n High Density ASA or 1.2mm Steel casing.



#### **Wireless Panels**

40 zone stand-alone wireless panels.

Available with either an integrated keyed keypad or touchscreen.

A wireless solution with up to 40 users & zones.







# **Keypads**

An extensive range of keypads available to suit every commercial property, from straight-forward LED/LCD, to high security metal keypads. Available with optional NFC Prox Tag Support for properties with high employee traffic and selectable language per user when required.

#### 400 Series











#### 500 Series







## 600 Series



Metallic Grey



Graphite



Piano Black



White



Metallic Silver



### 700 Series



Manganese



Gold



Anthracite



Satin Chrome



Polished Chrome



Black Chrome



Granite



Gun Metal



White









# 4 easy ways for you and your employees to control your system



# **Keyfobs**

Two and four button keyfobs with exceptional range and battery life. Allows you to remotely set/unset your alarm system. Can also be used to open and close garage doors/gates, trigger panic alarms, switch lights on and off



## **Keypads**

Enter your personal access code onto any one of an extensive range of keypads. A choice of finishes to suit any interior.



#### **Control Panel**

The command centre of your system, from 10 - 200 zones available, there is a panel to suit every property.



#### App

A range of iOS & Android Apps giving secure access to control panels.

Allows you to remotely set/unset your alarm system



# **Prox Tags**

Present the discreet, compact tag to any of our keypads or NFC