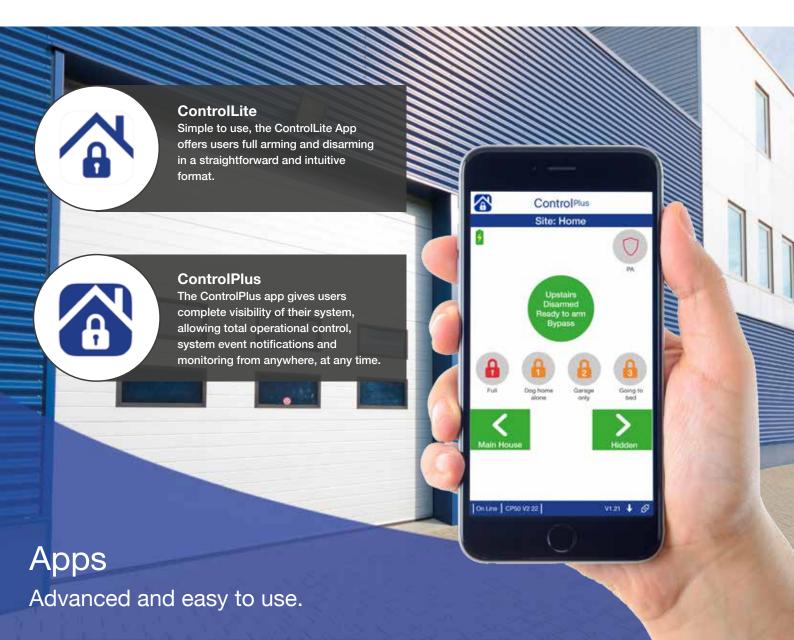

# 4 easy ways for you and your employees to control your system

#### App

A range of iOS & Android Apps giving secure access to control panels.

Allows you to remotely set/unset your alarm system