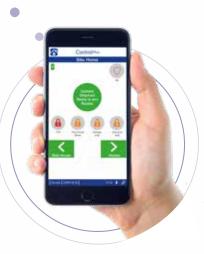

#### App

A range of iOS & Android Apps giving secure access to control panels.

Allows you to remotely set/unset your alarm system