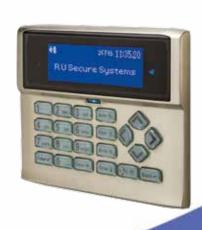

# **Keypads**

An extensive range of keypads available to suit every commercial property, from straight-forward LED/LCD, to high security metal keypads. Available with optional NFC Prox Tag Support for properties with high employee traffic and selectable language per user when required.

## **Keypads**

Enter your personal access code onto any one of an extensive range of keypads. A choice of finishes to suit any interior.