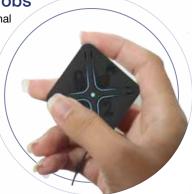

# **Keyfobs**

Two and four button keyfobs with exceptional range and battery life. Allows you to remotely set/unset your alarm system. Can also be used to open and close garage doors/gates, trigger panic alarms, switch lights on and off