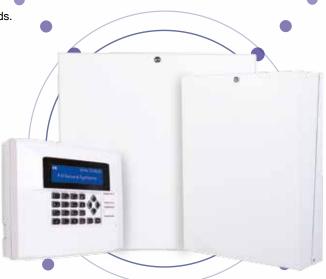

#### **Wired Panels**

10 to 200 zone panels.

Grade 2 and Grade 3 control panels, with up to 200 users & zones for large commercial sites.

Available in High Density ASA or 1.2mm Steel casing.

#### **Wireless Panels**

40 zone stand-alone wireless panels.

Available with either an integrated keyed keypad or touchscreen.

A wireless solution with up to 40 users & zones.

#### **Control Panel**

The command centre of your system, from 10 - 200 zones available, there is a panel to suit every property.