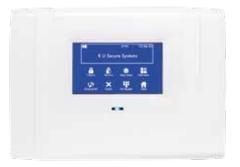

#### **Wireless Panels**

40 zone stand-alone wireless panels.

Available with either an integrated keyed keypad or touchscreen.

A wireless solution with up to 40 users & zones.

#### **Control Panel**

The command centre of your system, from 10 - 200 zones available, there is a panel to suit every property.