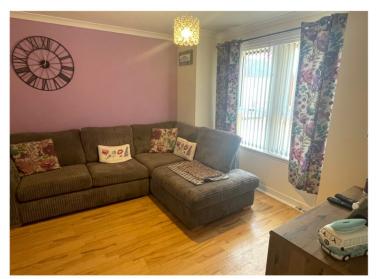

#### LIVING ROOM

#### 15'7" x 12'4" at widest point (4.76m x 3.76m) approx.

Window to the front of the property. Radiator. Laminate flooring. Coved ceiling. Sliding door opening to:-