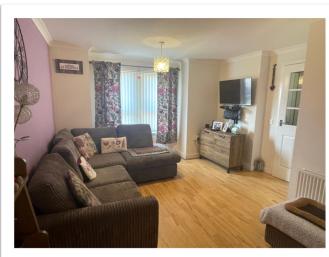

#### LIVING ROOM

#### 15'7" x 12'4" at widest point (4.76m x 3.76m) approx.

Window to the front of the property. Radiator. Laminate flooring. Coved ceiling. Sliding door opening to:-