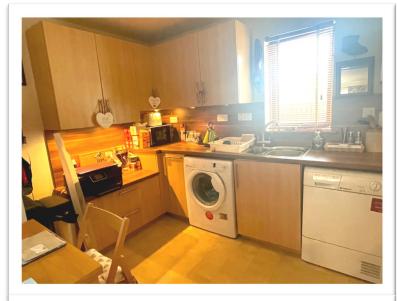

#### **KITCHEN**

#### 11'2" x 7'10" (3.41m x 2.40m) approx.

Fitted wall and base units. Integrated fridge freezer. Electric oven, ceramic hob and extractor hood above. Gas boiler. Radiator. Under unit lighting. Vinyl floor covering. Window to the rear of the property.