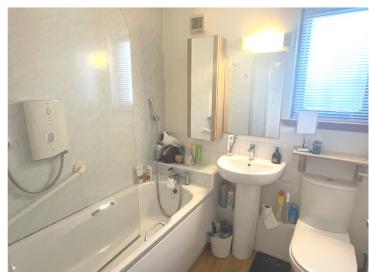

#### **BATHROOM**

#### 6'3" x 6'2" (1.92m x 1.89m) approx.

Three piece white suite. Shower over bath. Wet wall above bath. Shaver socket/light. Extractor fan. Radiator. Vinyl floor covering.