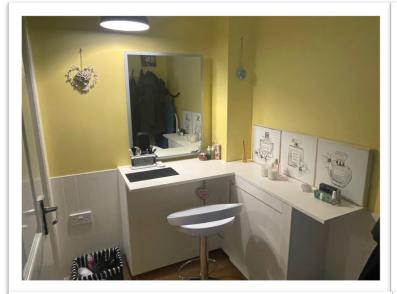

#### OFFICE/DRESSING ROOM

### 6'3" x 5'1" (1.90m x 1.57m) approx.

Fitted double wardrobe with mirror sliding doors. Loft access hatch.