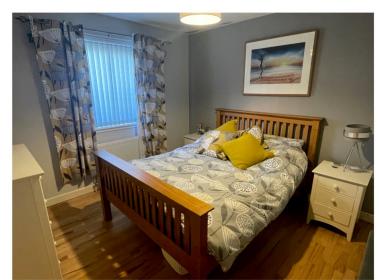

#### **BEDROOM**

#### 10'10" x 10' (3.30m x 3.06m) approx.

Double bedroom with fitted wardrobe. Radiator. Window to the side of the property. Laminate floor covering.