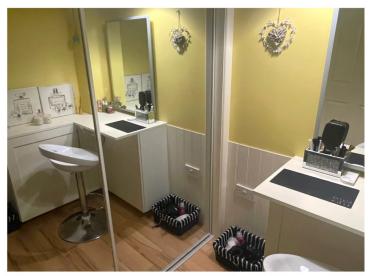

#### OFFICE/DRESSING ROOM

### 6'3" x 5'1" (1.90m x 1.57m) approx.

Fitted double wardrobe with mirror sliding doors. Loft access hatch.