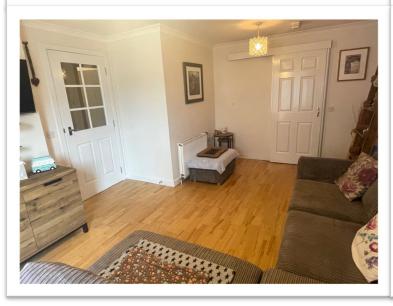

#### **8 KING EDWARD COURT, INVERGORDON**

Entry to the property is through the front door which opens to:-

#### **ENTRANCE VESTIBULE**

Carpeted. Door to:-

#### **HALL**

Built in shelved cupboard. Radiator. Laminate flooring.