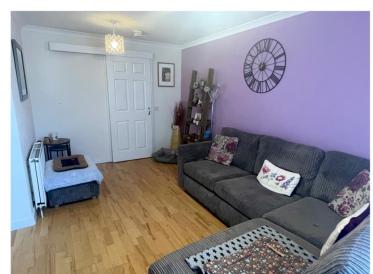

#### LIVING ROOM

#### 15'7" x 12'4" at widest point (4.76m x 3.76m) approx.

Window to the front of the property. Radiator. Laminate flooring. Coved ceiling. Sliding door opening to:-