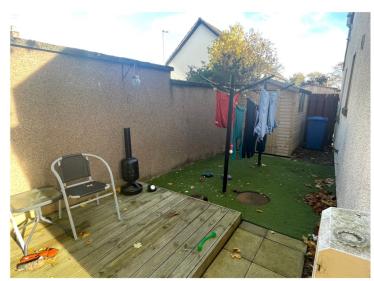

#### **OUTSIDE**

Enclosed garden area to the front and side with decking, artificial grass and garden shed.