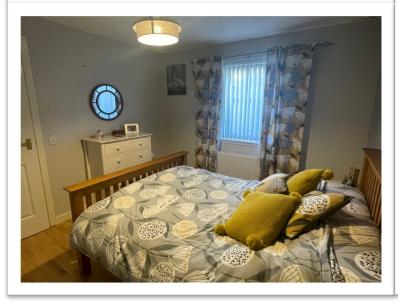

#### **BEDROOM**

#### 10'10" x 10' (3.30m x 3.06m) approx.

Double bedroom with fitted wardrobe. Radiator. Window to the side of the property. Laminate floor covering.