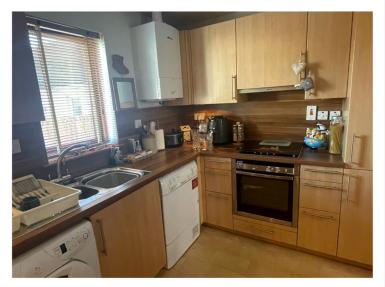

#### **KITCHEN**

#### 11'2" x 7'10" (3.41m x 2.40m) approx.

Fitted wall and base units. Integrated fridge freezer. Electric oven, ceramic hob and extractor hood above. Gas boiler. Radiator. Under unit lighting. Vinyl floor covering. Window to the rear of the property.