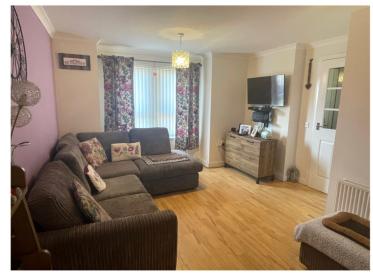

#### LIVING ROOM

#### 15'7" x 12'4" at widest point (4.76m x 3.76m) approx.

Window to the front of the property. Radiator. Laminate flooring. Coved ceiling. Sliding door opening to:-