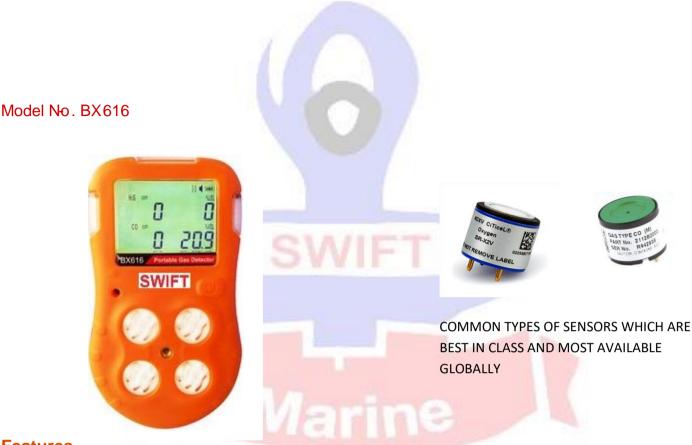

## **PORTABLE MULTI GAS DETECTOR**

## **Electrical Specifications**

- Detecting Gases : LEL, H2S, CO, O2
- Gas sampling method : Natural diffusion
- Flammable Gas, O2, CO, H2S : T90 <30s
- Gas sensor type : Catalytic or electrochemical
- Accuracy : ± 5% FS (LEL) / ±5ppm (toxic gas )
- Response Time : ≤30s
- Indication : LCD displays real -time and system status.
- Charging time :  $\leq 6h$
- Working time : 8h hours (without alarming )
- Gas Sensor Life: 2 years
- Explosion -proof grade : Exia II CT3
- Protection Grade : IP 66