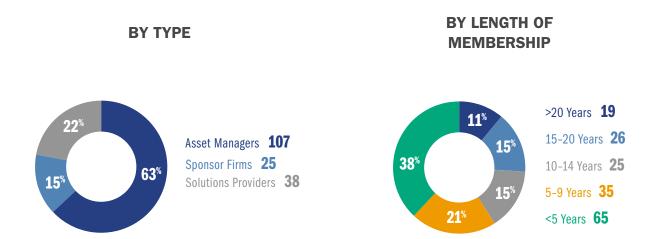

# OUR MEMBERS

MMI members are the sponsor, asset manager, and solutions provider firms that are shaping the future of investment advice—from some of the largest financial institutions in the world to emerging innovators and new entrants.

#### 170 Member Firms as of June 30, 2019

While membership is at the corporate level, it is the 5,600+ engaged individuals at our member firms who are the backbone of MMI and keep the organization vibrant and relevant.